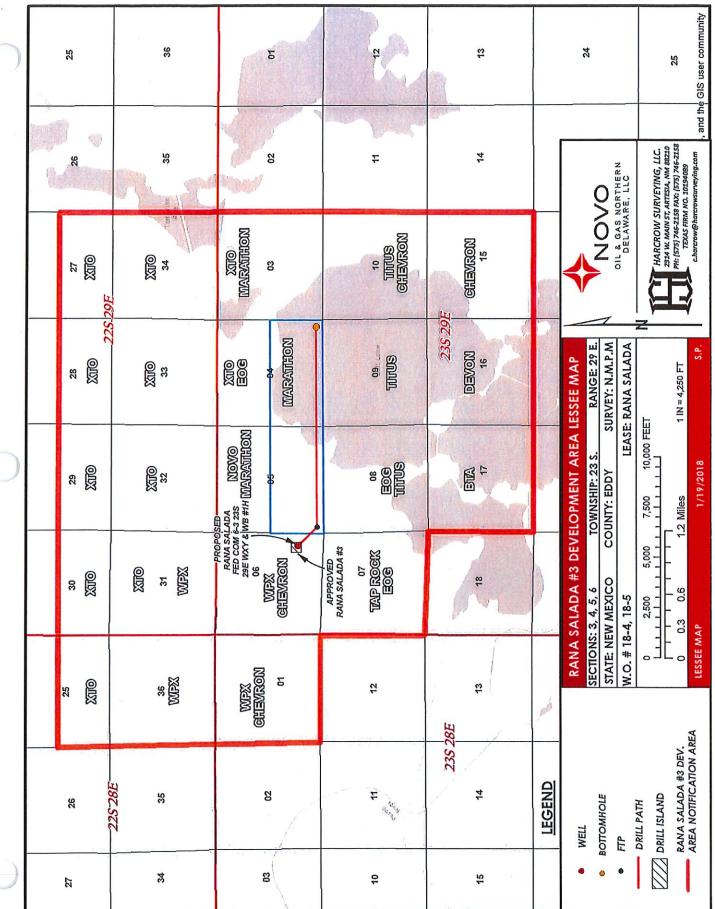

TO: Affected Parties of the Rana Salada #3 Development Area

Re: Rana Salada #3 Development Area Sections 4, 5, and 6, Township 23 South, Range 29 East Eddy County, New Mexico

To Whom It May Concern:

Novo Oil & Gas Northern Delaware, LLC ("Novo") has proposed a Development Area that falls within the Secretary's Potash Area in the captioned lands that may affect your leasehold and/or surface estate/permit. Please see the enclosed plat for the location of the BLM approved Rana Salada #3 Drill Island and Novo's proposed Rana Salada #3 Development Area, and Novo's initial development wells. Enclosed with this letter are Novo's State of New Mexico Form C-102s, Well Location and Acreage Dedication Plats for each of Novo's initial development wells, and a survey of the approved Rana Salada #3 Drill Island.

I hope you're having a good new year so far. I'm preparing a list of Affected Parties for the "Rana Salada #3 Development Area Proposal". I want to make sure I don't leave anyone out.

- 1. Does the image below show the correct Affected Parties Boundary?
- 2. To make the affected "Lessee/Operator" list, I included (a) all companies who operate wells in the section, and (b) companies who I knew owned significant leasehold rights in the section. Is that the correct method?
- 3. Can you help me identify the affected potash lessees and affected surface/grazing lease owners?

|    |                | 26          | H L) 12 U L)<br>15 18 17 U L2 |                                 | Lessee Map   |             | a. D             |         | 1)<br>12       |                             |
|----|----------------|-------------|-------------------------------|---------------------------------|--------------|-------------|------------------|---------|----------------|-----------------------------|
|    | 27             |             | 112 XTO 13                    | и хто                           | хто          | хто         | хто              | 26      | 25             | 30<br>13<br>14              |
|    | 34             | 35          | J6<br>WPX                     | u XTO<br>u JI<br>u WPX          | XTO<br>32    | XTO<br>J3   | XT0<br>34        | 35      | 36             |                             |
| u  | <b>u</b> u u u | 11 13 12 11 | u u u u                       | 4 10 10 11                      | " NOVO "     | u XTO' u    |                  | 4 6 4 4 | <b>u</b> u u u | 1 0 0 1 1                   |
|    | 3              | 2           | WPX<br>CHEVRON                | CHEVRON                         | MARATHON     | EOG         | MARATHON         | DDY2    |                | 15 0                        |
|    |                |             | CHEIRON                       | U ROM                           |              | MARATHON    |                  |         | 3.54           | U U                         |
|    | 10             | n           | WFX<br>CHEVRON<br>ROCKCLIFF   | TAP ROCK<br>EOG                 | EOG<br>TITUS | TITUS       | TITUS<br>CHEVRON | "       | 8              |                             |
|    | 15             | н           | ROCKCLIFF<br>OXY              | U<br>L2 OXY<br>CHEVRON<br>U XTO | BTA<br>17    | DEVON<br>16 | CHEVRON<br>15    | 14      | 13             | 11<br>12<br>10<br>14        |
| 35 | 22             | 23          | 24                            | ย<br>น<br>บ<br>19<br>น          | 20           | 21          | 1 22             | 2)      | 24             | U<br>U<br>U<br>U<br>19<br>U |
| 7  |                |             |                               | u X                             | 1            |             |                  |         |                | u                           |