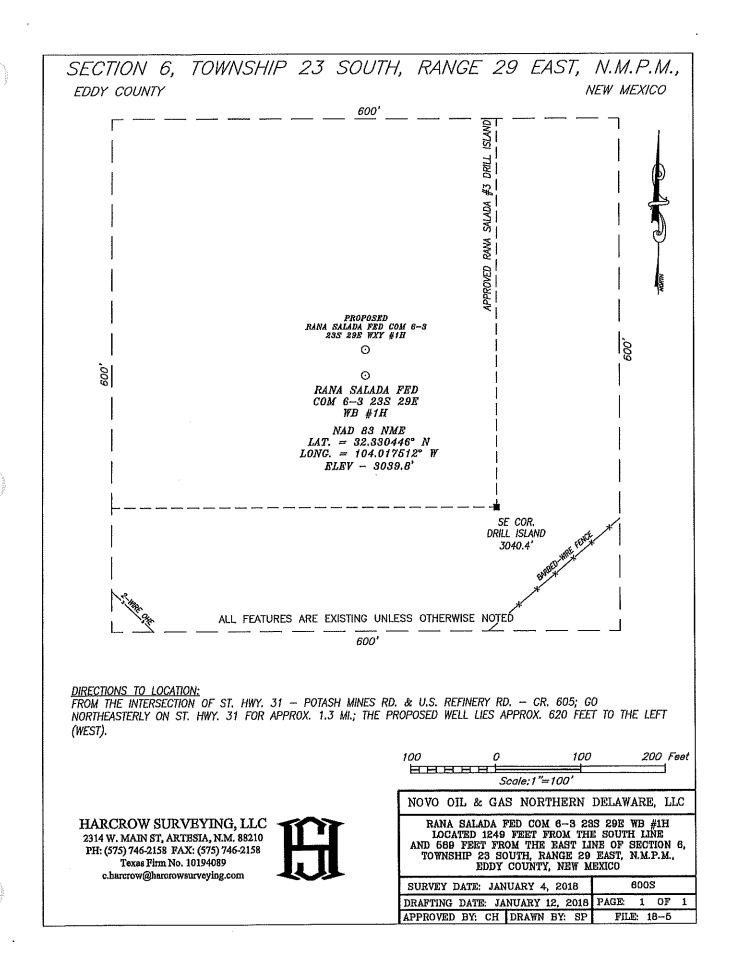

Novo is in the process of preparing APDs for following two (2) initial wells:

- Rana Salada Fed Com 6-3 23S 29E WB #1H, targeting the Wolfcamp B, to be drilled with a surface hole location in Section 6, 1,279' FSL 589' FEL, and a bottom hole location in Section 4, 330' FSL 330' FEL. The first take point of the well will be in Section 5, 330' FSL 330' FWL.
- (2) Rana Salada Fed Com 6-3 23S 29E WXY #1H, targeting the Wolfcamp XY, to be drilled with a surface hole location in Section 6, 1,249' FSL 589' FEL, and a bottom hole location in Section 4, 330' FSL 330' FEL. The first take point of the well will be in Section 5, 330' FSL 330' FWL.

Due to surface restrictions, all wells within the Rana Salada #3 Development Area must be drilled from the approved Rana Salada #3 Drill Island located in the SE/4 of Section 6, Township 23 South, Range 29 East. If Novo successfully obtains all of the necessary permits and rights-of-way, the first of the initial wells is scheduled to be spud on or before May 1, 2018. Novo will continue to monitor development activity in this area. Novo anticipates that there may be additional horizons and/or potential for increased well density. Rana Salada #3 Development Area Affected Parties