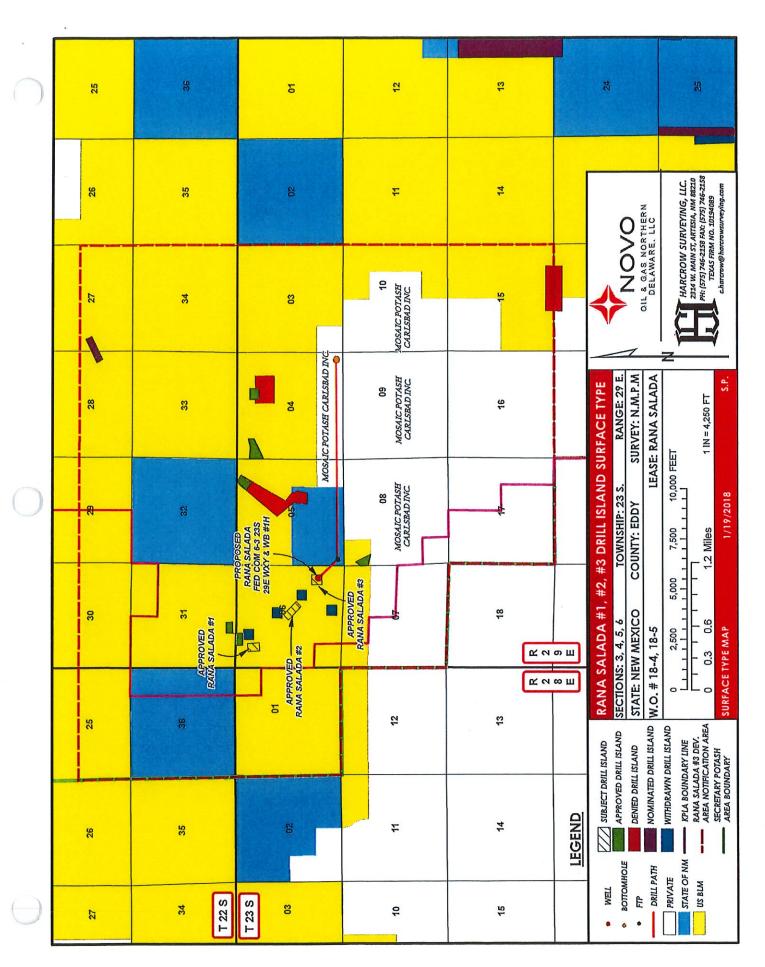

TO: Affected Parties of the Rana Salada #3 Development Area

Re: Rana Salada #3 Development Area Sections 4, 5, and 6, Township 23 South, Range 29 East Eddy County, New Mexico

To Whom It May Concern:

Novo Oil & Gas Northern Delaware, LLC ("Novo") has proposed a Development Area that falls within the Secretary's Potash Area in the captioned lands that may affect your leasehold and/or surface estate/permit. Please see the enclosed plat for the location of the BLM approved Rana Salada #3 Drill Island and Novo's proposed Rana Salada #3 Development Area, and Novo's initial development wells. Enclosed with this letter are Novo's State of New Mexico Form C-102s, Well Location and Acreage Dedication Plats for each of Novo's initial development wells, and a survey of the approved Rana Salada #3 Drill Island.

Due to surface restrictions, all wells within the Rana Salada #3 Development Area must be drilled from the approved Rana Salada #3 Drill Island located in the SE/4 of Section 6, Township 23 South, Range 29 East. If Novo successfully obtains all of the necessary permits and rights-of-way, the first of the initial wells is scheduled to be spud on or before May 1, 2018. Novo will continue to monitor development activity in this area. Novo anticipates that there may be additional horizons and/or potential for increased well density. Rana Salada #3 Development Area Affected Parties