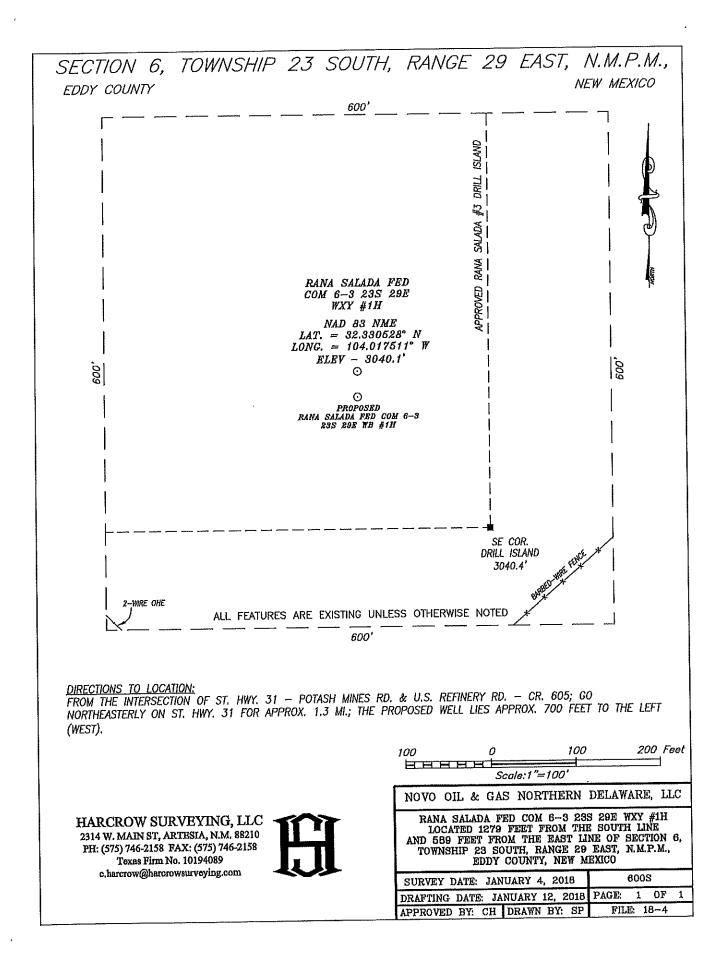

Novo is in the process of preparing APDs for following two (2) initial wells:

- Rana Salada Fed Com 6-3 23S 29E WB #1H, targeting the Wolfcamp B, to be drilled with a surface hole location in Section 6, 1,279' FSL 589' FEL, and a bottom hole location in Section 4, 330' FSL 330' FEL. The first take point of the well will be in Section 5, 330' FSL 330' FWL.
- (2) Rana Salada Fed Com 6-3 23S 29E WXY #1H, targeting the Wolfcamp XY, to be drilled with a surface hole location in Section 6, 1,249' FSL 589' FEL, and a bottom hole location in Section 4, 330' FSL 330' FEL. The first take point of the well will be in Section 5, 330' FSL 330' FWL.

Due to surface restrictions, all wells within the Rana Salada #3 Development Area must be drilled from the approved Rana Salada #3 Drill Island located in the SE/4 of Section 6, Township 23 South, Range 29 East. If Novo successfully obtains all of the necessary permits and rights-of-way, the first of the initial wells is scheduled to be spud on or before May 1, 2018. Novo will continue to monitor development activity in this area. Novo anticipates that there may be additional horizons and/or potential for increased well density. Rana Salada #3 Development Area Affected Parties