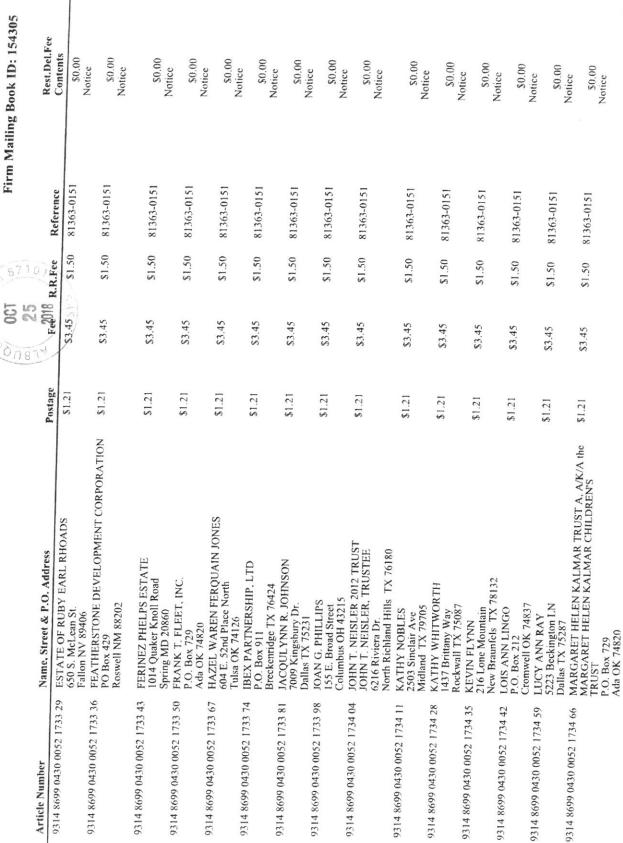

|           |        |         |            | On on        |

Albuquerque NM 87102 Zina Crum Modrall Sperling 500 4th Street NW Suite 1000

# PS Form 3877

# Type of Mailing: CERTIFIED 10/25/2018





Albuquerque NM 87102 Modrall Sperling 500 4th Street NW Zina Crum Suite 1000

Line 

# PS Form 3877

# Type of Mailing: CERTIFIED 10/25/2018

EROUF







Zina Crum Modrall Sperling 500 4th Street NW Suite 1000 Albuquerque NM 87102

## PS Form 3877 Type of Mailin



ng Book ID: 154305

Rest.Del.Fee Contents

\$0.00

Notice

\$0.00

Notice

| Firm Mailin                    |            |            |            |            |            |            |            |        |
|--------------------------------|------------|------------|------------|------------|------------|------------|------------|--------|
| Firm<br>Reference              | 81363-0151 | 81363-0151 | 81363-0151 | 81363-0151 | 81363-0151 | 81363-0151 | 81363-0151 |        |
| COST 25 25 25 R.F.ee           | 05:81.50   | \$1.50     | \$1.50     | \$1.50     | \$1.50     | \$1.50     | \$1.50     | 9 15   |
| Re ALBUOZ                      | \$3.45     | \$3.45     | \$3.45