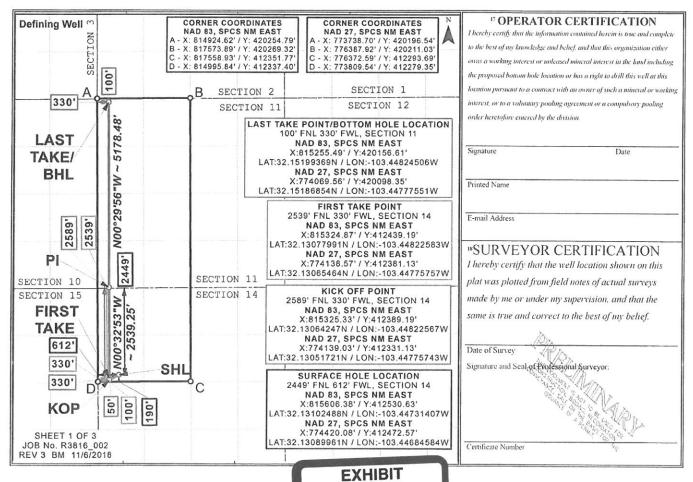

#### WELL LOCATION AND ACREAGE DEDICATION PLAT

|               | API Numbe | r        |        | Pool Code    | 1                       |                  | 3 Pool Nam    | e              |                        |
|---------------|-----------|----------|--------|--------------|-------------------------|------------------|---------------|----------------|------------------------|
|               |           |          |        | 96694        |                         | <b>PITCHFORK</b> | RANCH W       | OLFCAMP:       | SOUTH                  |
| 4 Property    | Code      |          |        |              | <sup>5</sup> Property N | ame              |               | 6              | Well Number            |
|               |           |          | END    | ER WIG       | GINS FED                | ERAL 25-34-1     | 4 WA          | 1              | 1H                     |
| 7 OGRID       | No.       |          |        |              | 8 Operator N            | ame              |               |                | <sup>9</sup> Elevation |
| 3720          | 98        |          |        | <b>MARAT</b> | HON OIL F               | PERMIAN LLO      | 3             |                | 3332'                  |
|               |           |          |        |              | <sup>10</sup> Surface L | ocation          |               |                |                        |
| UL or lot no. | Section   | Township | Range  | Lot Idn      | Feet from the           | North/South line | Feet from the | East/West line | County                 |
| Е             | 14        | 25S      | 34E    |              | 2449                    | NORTH            | 612           | WEST           | LEA                    |
|               |           |          | " Bott | om Hole      | Location If             | Different From   | Surface       |                |                        |
|               |           |          |        |              |                         |                  |               |                |                        |

UL or lot no. Section Township Range Lot Idn Feet from the North/South line Feet from the East/West line County 25S D 34E 100 NORTH 330 WEST LEA 12 Dedicated Acres <sup>3</sup> Joint or Infill <sup>14</sup> Consolidation Code 5 Order No. 480.0