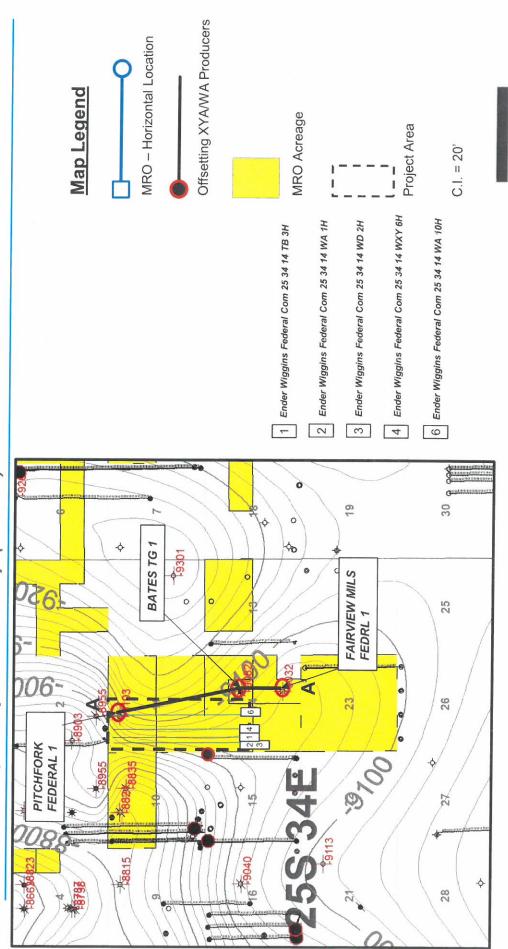

No allowable will be assigned to this completion until all interests have been consolidated or a non-standard unit has been approved by the division.

Ender Wiggins Fed Com 25-34-14 WA 1H, Ender Wiggins Fed Com 25-34-14 WXY 6H, Ender Wiggins Fed Com 25-34-14 WA 10H W/2 of Section 11, 25S-34E, and NW/4 of Section 14, 25S-34E - 480 acres Lease Tract Map

- Federal Acreage Tract 1: Federal Acreage
  - Fee Acreage Tract 2: Tract 3: