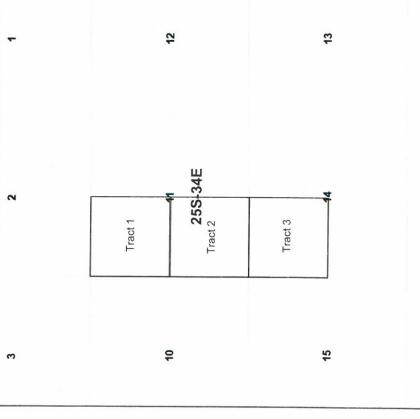

No allowable will be assigned to this completion until all interests have been consolidated or a non-standard unit has been approved by the division.

Ender Wiggins Fed Com 25-34-14 WA 1H, Ender Wiggins Fed Com 25-34-14 WXY 6H, Ender Wiggins Fed Com 25-34-14 WA 10H W/2 of Section 11, 25S-34E, and NW/4 of Section 14, 25S-34E - 480 acres Lease Tract Map

- Federal Acreage Tract 1: Federal Acreage
  - Fee Acreage Tract 2: Tract 3: