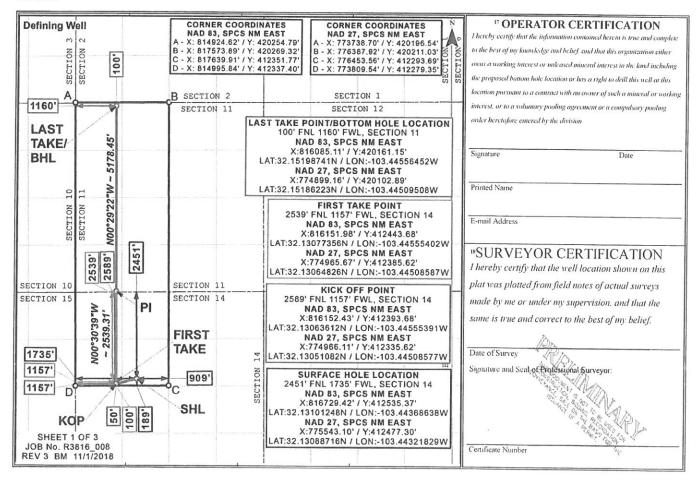

#### WELL LOCATION AND ACREAGE DEDICATION PLAT

| <sup>1</sup> API Number          | <sup>2</sup> Pool Code<br>96694 | 3 Pool Name                           | ECHAD COME                      |
|----------------------------------|---------------------------------|---------------------------------------|---------------------------------|
|                                  | 90094                           | PITCHFORK RANCH WOI                   | LECAMP SOUTH                    |
| <sup>4</sup> Property Code       |                                 | Property Name<br>FEDERAL 25-34-14 WXY | <sup>6</sup> Well Number<br>6H  |
| <sup>7</sup> OGRID No.<br>372098 |                                 | Operator Name OIL PERMIAN LLC         | <sup>9</sup> Elevation<br>3332' |
|                                  | w C                             | face Location                         |                                 |

Surface Location UL or lot no. Section Township Range Lot Idn Feet from the North/South line Feet from the East/West line County F 14 25S 34E 2451 NORTH 1735 WEST LEA "Bottom Hole Location If Different From Surface UL or lot no. Section Township Range Lot Idn Feet from the North/South line Feet from the East/West line County D 11 25S 34E 100 NORTH 1160 WEST LEA 12 Dedicated Acres Joint or Infill Consolidation Code Order No. 480.0