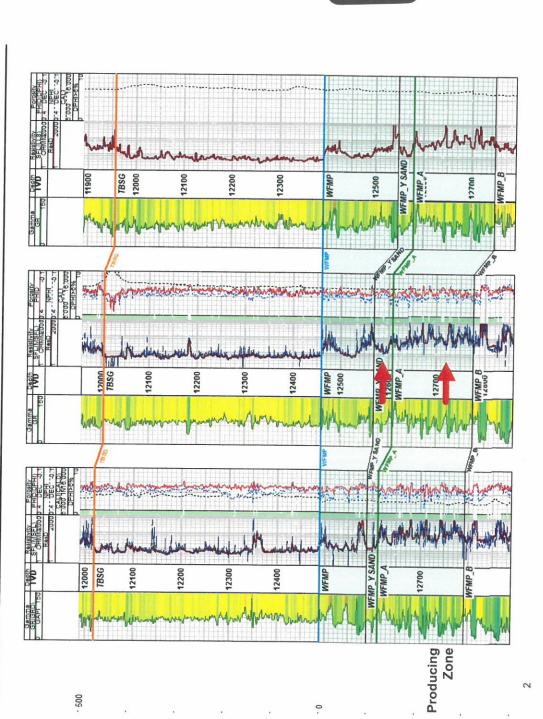

ERLING, ROEHL, HARRIS & P. O. BOX 2168 ALBUQUERQUE, NM 87103-2168

# Ender Wiggins Federal Com 25 34 14 WXY 6H and WA 10H

Structure Map - Top of Wolfcamp (SSTVD)





1 mile



# Ender Wiggins Federal Com 25 34 14 WXY 6H and WA 10H

### Stratigraphic Cross Section (Top Wolfcamp Datum)

| ¥                                                          |
|------------------------------------------------------------|
| FAIRVIEW MILS FEDRL 1<br>TWP: 25 S - Range: 34 E - Sec. 14 |
| ,                                                          |
| BATES T 6 1<br>TWP: 25 S - Range: 34 E - Sec. 14           |
|                                                            |
| PITCHFORK FEDERAL 1 TWP: 25 S - Range: 34 E - Sec. 11      |
|                                                            |

. 500



**EXHIBIT** 



# Ender Wiggins Federal Com 25 34 14 WXY 6H and WA 10H

Gross Interval Isochore - Wolfcamp to Wolfcamp B







# Ender Wiggins Federal Unit Development Plan





### Handout at Hearing

| DI IONI                                                                         | 0.00