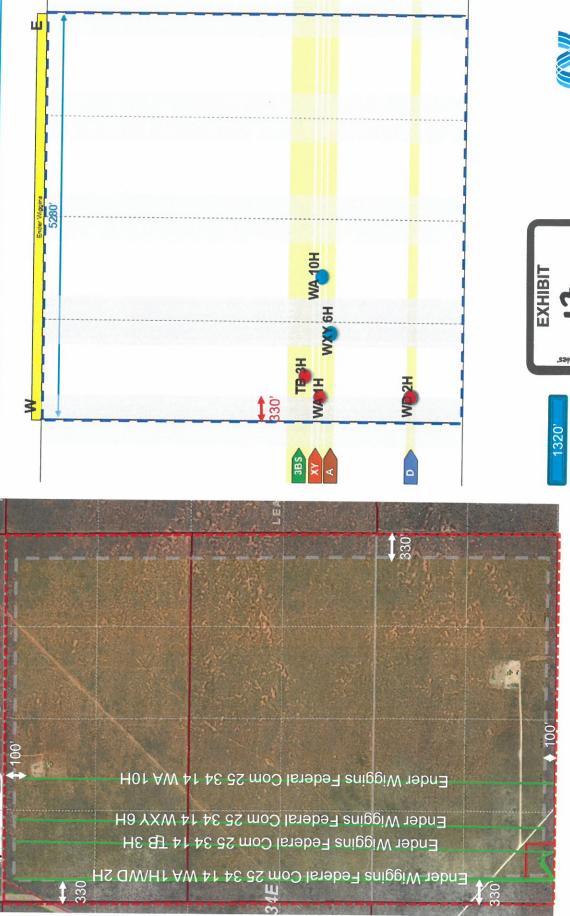

- Ender Wiggins Federal Com 25 34 14 WXY 6H with a proposed first take point located 2,540' FNL and 1,320' FWL of Section 14, 25S-34E, and a proposed last take point located 100' FNL and 1,320' FWL of Section 11, 24S-35E. The well will have a targeted interval located in the Wolfcamp Formation (~12,532' TVD) with a productive lateral length of approximately 7,314'. The total estimated drilling and completion cost is \$9,344,652 as shown in the attached AFE.
- Ender Wiggins Federal Com 25 34 14 WC 7H with a proposed first take point located 2,540' FNL and 1,320' FWL of Section 14, 25S-34E, and a proposed last take point located 100' FNL and 1,320' FWL of Section 11, 24S-35E. The well will have a targeted interval located in the Wolfcamp Formation (~13,179' TVD) with a productive lateral length of approximately 7,314'. The total estimated drilling and completion cost is \$9,344,652 as shown in the attached AFE.
- Ender Wiggins Federal Com 25 34 14 WA 10H with a proposed first take point located 2,540' FNL and 2,310' FWL of Section 14, 25S-34E, and a proposed last take point located 100' FNL and 2,310' FWL of Section 11, 24S-35E. The well will have a targeted interval located in the Bone Springs Formation (~12,673' TVD) with a productive lateral length of approximately 7,308'. The total estimated drilling and completion cost is \$9,344,652 as shown in the attached AFE.

- Ender Wiggins Federal Com 25 34 14 WA 1H with a proposed first take point located 2,490' FNL and 330' FWL of Section 14, 25S-34E, and a proposed last take point located 150' FNL and 330' FWL of Section 11, 24S-35E. The well will have a targeted interval located in the Wolfcamp Formation (~12,702' TVD) with a productive lateral length of approximately 7,260'. The total estimated drilling and completion cost is \$9,101,536 as shown in the attached AFE.
- Ender Wiggins Federal Com 25 34 14 WD 2H with a proposed first take point located 2,490' FNL and 330' FWL of Section 14, 25S-34E, and a proposed last take point located 150' FNL and 330' FWL of Section 11, 24S-35E. The well will have a targeted interval located in the Wolfcamp Formation (~13,917' TVD) with a productive lateral length of approximately 7,260'. The total estimated drilling and completion cost is \$10,983,927 as shown in the attached AFE.
- Ender Wiggins Federal Com 25 34 14 TB 3H with a proposed first take point located 2,490' FNL and 330' FWL of Section 14, 25S-34E, and a proposed last take point located 150' FNL and 330' FWL of Section 11, 24S-35E. The well will have a targeted interval located in the Bone Springs Formation (~12,440' TVD) with a productive lateral length of approximately 7,260'. The total estimated drilling and completion cost is \$9,093,976 as shown in the attached AFE.