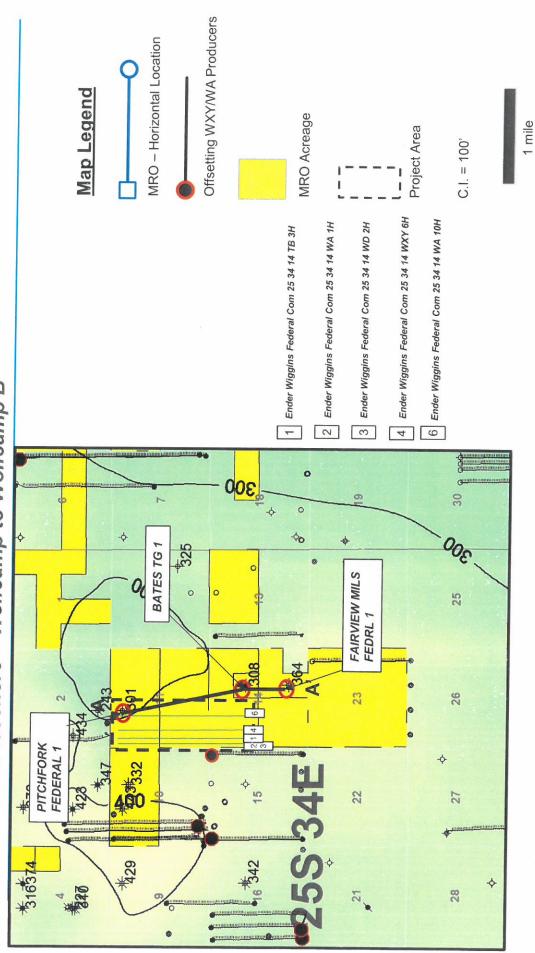

No allowable will be assigned to this completion until all interests have been consolidated or a non-standard unit has been approved by the division.

Ender Wiggins Fed Com 25-34-14 WA 1H, Ender Wiggins Fed Com 25-34-14 WXY 6H, Ender Wiggins Fed Com 25-34-14 WA 10H W/2 of Section 11, 25S-34E, and NW/4 of Section 14, 25S-34E - 480 acres Lease Tract Map

Marathon Oil Permian LLC ("MRO") proposes the drilling of the following wells located in the W/2 of Section 11, and the NW/4 of Section 14, 25S-34E, Lea County, New Mexico all to be drilled from the same surface pad location.