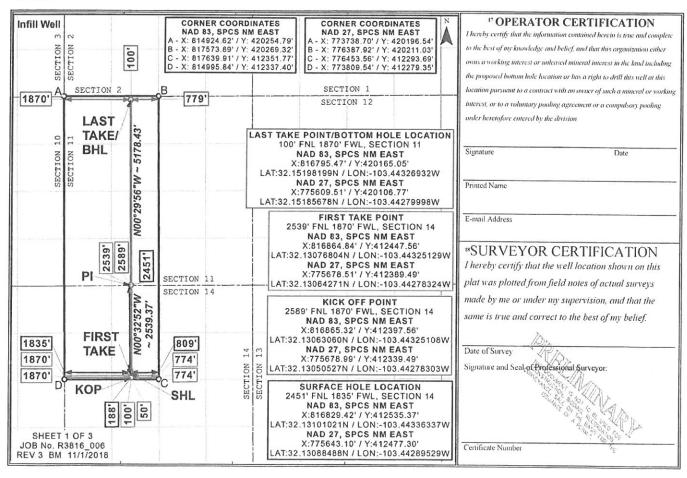

#### WELL LOCATION AND ACREAGE DEDICATION PLAT

| OLFCAMP SOUTH  6 Well Number |
|------------------------------|
| <sup>6</sup> Well Number     |
|                              |
| 10H                          |
| <sup>9</sup> Elevation       |
| 3332'                        |
|                              |
| -                            |

Section Township Range UL or lot no. Feet from the North/South line Lot Idn Feet from the East/West line County F 14 34E 25S 2451 NORTH 1835 WEST LEA "Bottom Hole Location If Different From Surface

UL or lot no. Township Feet from the North/South line Section Rang Lot Idr Feet from the East/West line County C 25S 34E 100 NORTH 1870 11 WEST LEA 12 Dedicated Acres Joint or Infill 14 Consolidation Code 15 Order No. 480.0