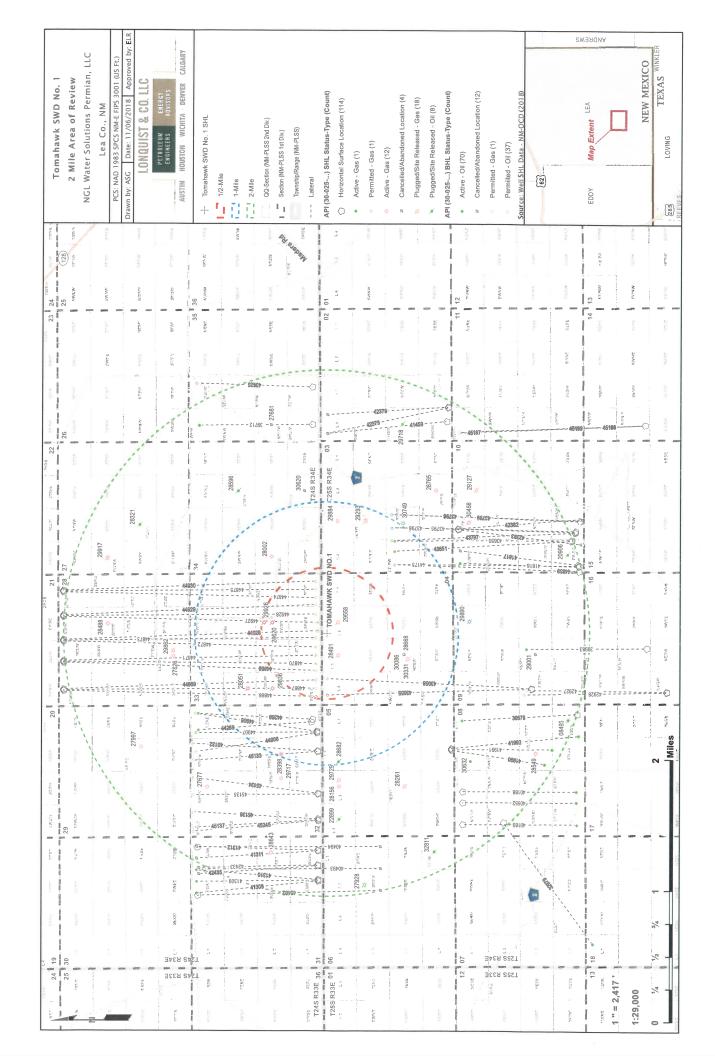

- (1) NGL proposes to drill the Tomahawk SWD #1 well at a surface location 220 feet from the North line and 2420 feet from the East line of Section 4, Township 25 South, Range 34 East, NMPM, Lea County, New Mexico for the purpose of operating a salt water disposal well.
- (2) NGL seeks authority to inject salt water into the Silurian-Devonian formation at a depth of 16,805' to 18,475'.
- (3) NGL further seeks approval of the use of 7 inch tubing inside the surface and intermediate casings and 5 ½ inch tubing inside the liner and requests that the Division approve a maximum daily injection rate for the well of 50,000 bbls per day.
- (4) NGL anticipates using an average pressure of 2,520 psi for this well, and it requests that a maximum pressure of 3,361 psi be approved for the well.
  - (5) A proposed C-108 for the subject well is attached hereto in Attachment A.

Telephone: 505.848.1800 Attorneys for Applicant

CASE NO. \_\_\_\_\_\_: Application of NGL Water Solutions Permian, LLC for approval of salt water disposal well in Lea County, New Mexico. Applicant seeks an order approving disposal into the Silurian-Devonian formation through the Tomahawk SWD #1 well at a surface location 220 feet from the North line and 2420 feet from the East line of Section 4, Township 25 South, Range 34 East, NMPM, Lea County, New Mexico for the purpose of operating a salt water disposal well. NGL seeks authority to inject salt water into the Silurian-Devonian formation at a depth of 16,805' to 18,475'. NGL further seeks approval of the use of 7 inch tubing inside the surface and intermediate casings and 5 ½ inch tubing inside the liner and requests that the Division approve a maximum daily injection rate for the well of 50,000 bbls per day. Said area is located approximately 16.9 miles northwest of Jal, New Mexico.