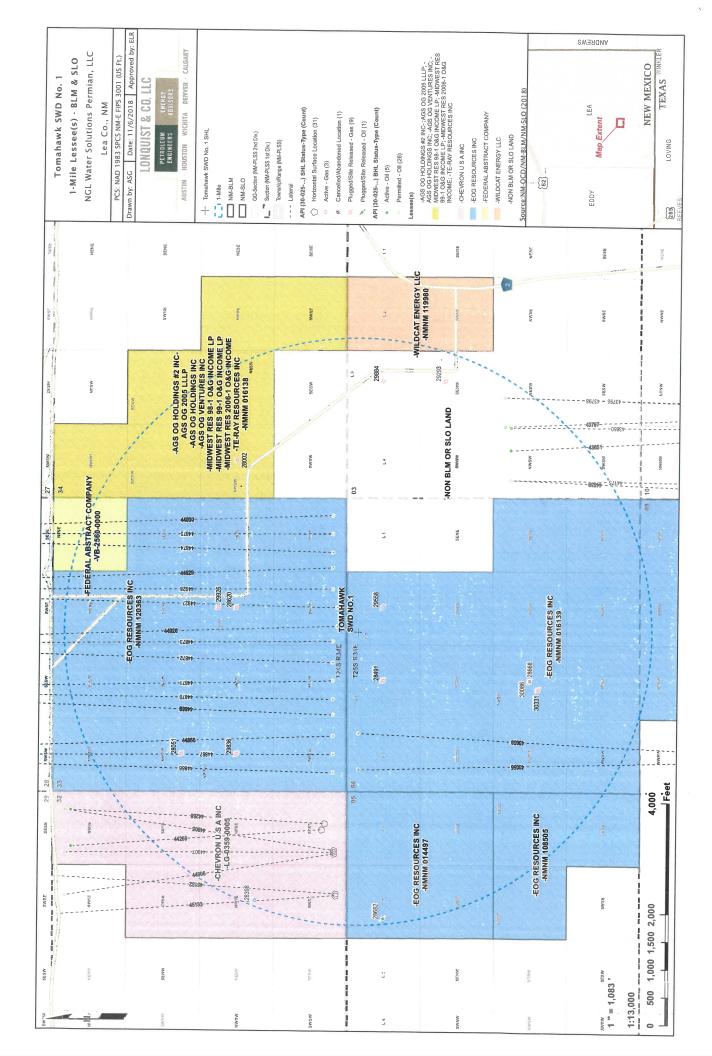

- (1) NGL proposes to drill the Tomahawk SWD #1 well at a surface location 220 feet from the North line and 2420 feet from the East line of Section 4, Township 25 South, Range 34 East, NMPM, Lea County, New Mexico for the purpose of operating a salt water disposal well.
- (2) NGL seeks authority to inject salt water into the Silurian-Devonian formation at a depth of 16,805' to 18,475'.
- (3) NGL further seeks approval of the use of 7 inch tubing inside the surface and intermediate casings and 5 ½ inch tubing inside the liner and requests that the Division approve a maximum daily injection rate for the well of 50,000 bbls per day.
- (4) NGL anticipates using an average pressure of 2,520 psi for this well, and it requests that a maximum pressure of 3,361 psi be approved for the well.
  - (5) A proposed C-108 for the subject well is attached hereto in Attachment A.

Telephone: 505.848.1800 Attorneys for Applicant

CASE NO. \_\_\_\_\_\_: Application of NGL Water Solutions Permian, LLC for approval of salt water disposal well in Lea County, New Mexico. Applicant seeks an order approving disposal into the Silurian-Devonian formation through the Tomahawk SWD #1 well at a surface location 220 feet from the North line and 2420 feet from the East line of Section 4, Township 25 South, Range 34 East, NMPM, Lea County, New Mexico for the purpose of operating a salt water disposal well. NGL seeks authority to inject salt water into the Silurian-Devonian formation at a depth of 16,805' to 18,475'. NGL further seeks approval of the use of 7 inch tubing inside the surface and intermediate casings and 5 ½ inch tubing inside the liner and requests that the Division approve a maximum daily injection rate for the well of 50,000 bbls per day. Said area is located approximately 16.9 miles northwest of Jal, New Mexico.