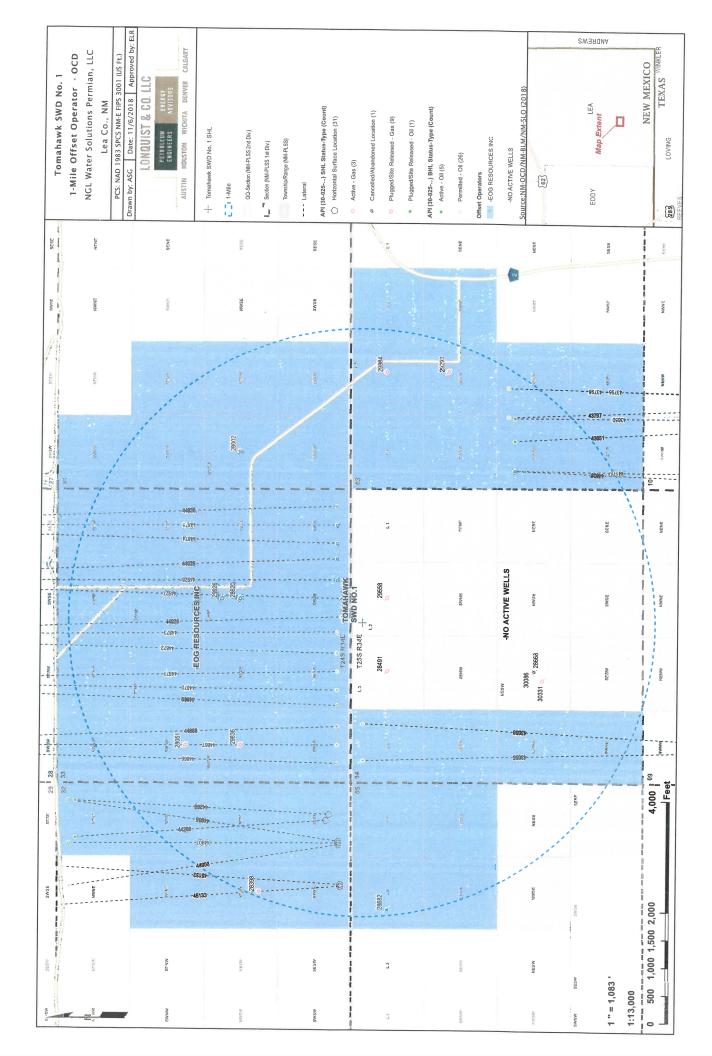

- (1) NGL proposes to drill the Tomahawk SWD #1 well at a surface location 220 feet from the North line and 2420 feet from the East line of Section 4, Township 25 South, Range 34 East, NMPM, Lea County, New Mexico for the purpose of operating a salt water disposal well.
- (2) NGL seeks authority to inject salt water into the Silurian-Devonian formation at a depth of 16,805' to 18,475'.
- (3) NGL further seeks approval of the use of 7 inch tubing inside the surface and intermediate casings and 5 ½ inch tubing inside the liner and requests that the Division approve a maximum daily injection rate for the well of 50,000 bbls per day.
- (4) NGL anticipates using an average pressure of 2,520 psi for this well, and it requests that a maximum pressure of 3,361 psi be approved for the well.
  - (5) A proposed C-108 for the subject well is attached hereto in Attachment A.

Telephone: 505.848.1800 Attorneys for Applicant

CASE NO. \_\_\_\_\_\_: Application of NGL Water Solutions Permian, LLC for approval of salt water disposal well in Lea County, New Mexico. Applicant seeks an order approving disposal into the Silurian-Devonian formation through the Tomahawk SWD #1 well at a surface location 220 feet from the North line and 2420 feet from the East line of Section 4, Township 25 South, Range 34 East, NMPM, Lea County, New Mexico for the purpose of operating a salt water disposal well. NGL seeks authority to inject salt water into the Silurian-Devonian formation at a depth of 16,805' to 18,475'. NGL further seeks approval of the use of 7 inch tubing inside the surface and intermediate casings and 5 ½ inch tubing inside the liner and requests that the Division approve a maximum daily injection rate for the well of 50,000 bbls per day. Said area is located approximately 16.9 miles northwest of Jal, New Mexico.