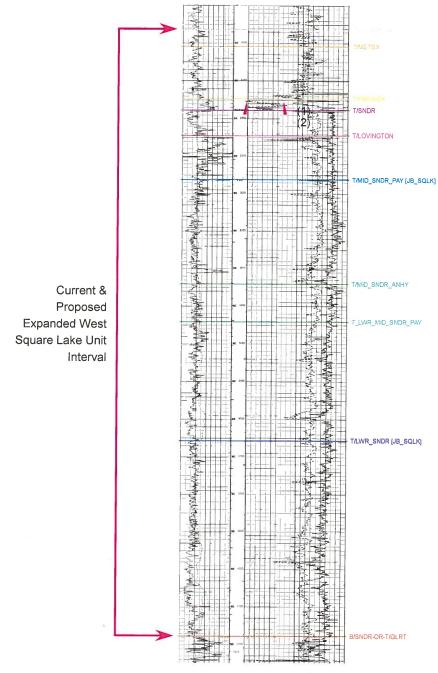

DERAL COM

Lease Nbr : 1

COMP\_DATE : 10/3/2001 3.176
402MRRW 304,400

402MRRW 1,823 Twn-Rge-Sec : T16S R30E S31 Footage Calls : 660 FNL 1980 FWL ELEV\_KB:3,724



- (1) Csng: 8 5/8 IN
- (2) Csng: 900 Sacks of Cement

Case No. 20253

UWI: 30015316560000
CHI OPERATING INC
Hist.Operator: CHI OPERATING INC
Lease: ASPEN FEDERAL COM
Lease Nbr: 1
COMP\_DATE: 10/3/2001
402MRRW
Tup Per See: 1465, 17205 524

402MRRW 1,823 Twn-Rge-Sec : T16S R30E S31 Footage Calls : 660 FNL 1980 FWL ELEV\_KB: 3,724 TD::11,030



- (1) Csng: 8 5/8 IN
- (2) Csng: 900 Sacks of Cement

Case No. 20253

UWI: 30015316560000
CHI OPERATING INC
Hist.Operator: CHI OPERATING INC
Lease: ASPEN FEDERAL COM
Lease Nbr: 1
COMP\_DATE: 10/3/2001
402MRRW
1,823
Twn-Rge-Sec: T16S R30E S31
Footage Calls: 660 FNL 1980 FWL

ELEV\_KB:3,724



- (1) Csng: 8 5/8 IN
- (2) Csng: 900 Sacks of Cement

Case No. 20253

## Planimeter RESULTS

Volumetrics Report

PROJECT: SE NM - SE ALL WELLS

April 26, 2017 8:10 PM

Grid File: Middle San Andres Net Por ISO.GRD
Title : Middle San Andres Net Por ISO

XY Units : FEET Z Units : FT

Volumes Computed Between 0 and 1E30 Slice Volumes Interval Is 10.000 8 Slice Volumes Computed Minimum Thickness Allowed Is 0.000 Grid Refinement Is 1

Polygon: All Polygons Combined

Polygon Area: 3,324.24 (ACRES)

Volume: 2,534,129,054.39 (FT x FT x FT)

Polygon: WSLU

Total Area: 3,324.24 (ACRES)

| Interval        | Data Area (ACRES) | Volume (FT x FT x F | T) |
|-----------------|-------------------|---------------------|----|
| 0.000 - 10.000  | 2,225.05          | 894,291,424.58      |    |
| 10.000 - 20.