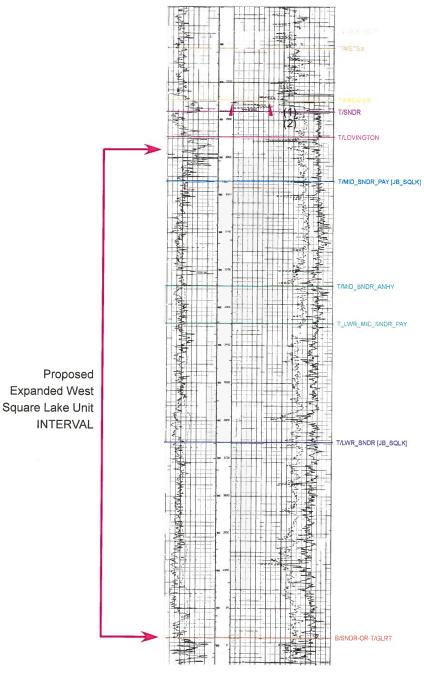

### Planimeter RESULTS

Volumetrics Report

PROJECT: SE NM - SE ALL WELLS

April 26, 2017 9:08 PM

Grid File: Lower Middle San Andres NET POR.GRD
Title : Lower Middle San Andres NET POR

XY Units : FEET Z Units : FT

Volumes Computed Between 0 and 1E30 Slice Volumes Interval Is 10.000 16 Slice Volumes Computed Minimum Thickness Allowed Is 0.000 Grid Refinement Is 1

Polygon: All Polygons Combined

Polygon Area: 3,324.24 (ACRES)

Volume: 8,154,453,226.71 (FT x FT x FT)

Polygon: WSLU

Total Area: 3,324.24 (ACRES)

| •   | Interval        | Data Area (ACRES) | Volume (FT $\times$ FT $\times$ FT) |
|-----|-----------------|-------------------|-------------------------------------|
|     | 0.000 - 10.000  | 3,116.7           | 1,323,903,616.48                    |
| 1   | 0.000 - 20.000  | 2,943.82          | 1,217,561,945.2                     |
| 2   | 0.000 - 30.000  | 2,644.02          | 1,073,926,200.32                    |
| 3   | 0.000 - 40.000  | 2,280.32          | 917,002,796.59                      |
| 4   | 0.000 - 50.000  | 1,937.84          | 765,457,356.22                      |
| , 5 | 0.000 - 60.000  | 1,582.81          | 628,993,548.06                      |
| 6   | 0.000 - 70.000  | 1,326.72          | 531,892,173.1                       |
| 7   | 0.000 - 80.000  | 1,128.87          | 449,713,419.07                      |
| 8   | 0.000 - 90.000  | 939.76            | 356,062,727.55                      |
| 9   | 0.000 - 100.000 | 724.73            | 284,383,467.46                      |
| 10  | 0.000 - 110.000 | 581.76            | 225,608,917.25                      |
| 11  | 0.000 - 120.000 | 461.63            | <ul><li>180,082,275.7</li></ul>     |
| 12  | 0.000 - 130.000 | 366.28            | 126,726,338.1                       |
| 13  | 0.000 - 140.000 | 212.16            | 59,898,592.58                       |
| 14  | 0.000 - 150.000 | 70.57             | 13,235,106.54                       |
| 15  | 0.000 - 160.000 | 1.11              | 4,746.49                            |
|     |                 |                   |                                     |

Case No. 20253

Total Volume (Cubic Feet)
Total Volume (Volume, Ac-ft)

8,154,453,226.71 187,200.49