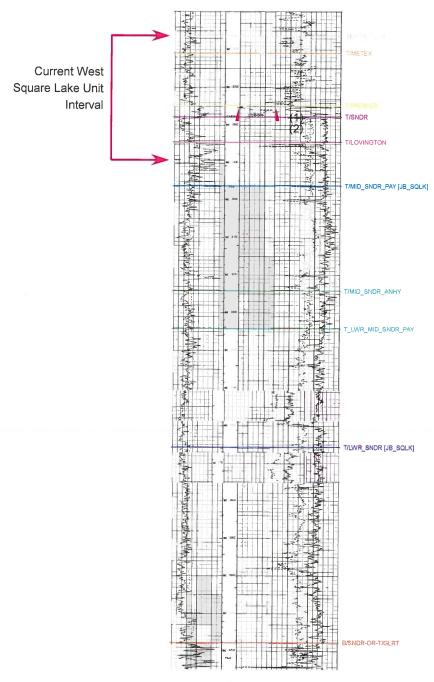

## Planimeter RESULTS

Volumetrics Report

PROJECT: SE NM - SE ALL WELLS

April 26, 2017 8:10 PM

Grid File: Middle San Andres Net Por ISO.GRD
Title : Middle San Andres Net Por ISO

XY Units : FEET Z Units : FT

Volumes Computed Between 0 and 1E30 Slice Volumes Interval Is 10.000 8 Slice Volumes Computed Minimum Thickness Allowed Is 0.000 Grid Refinement Is 1

Polygon: All Polygons Combined

Polygon Area: 3,324.24 (ACRES)

Volume: 2,534,129,054.39 (FT x FT x FT)

Polygon: WSLU

Total Area: 3,324.24 (ACRES)

| Interval        | Data Area (ACRES) | Volume (FT x FT x F | T) |
|-----------------|-------------------|---------------------|----|
| 0.000 - 10.000  | 2,225.05          | 894,291,424.58      |    |
| 10.000 - 20.000 | 1,876.02          | 707,831,595.31      |    |
| 20.000 - 30.000 | 1,348.86          | 457,370,270.91      |    |
| 30.000 - 40.000 | 836.69            | 284,221,493.35      |    |
| 40.000 - 50.000 | 488.83            | 141,750,355.85      |    |
| 50.000 - 60.000 | 184.08            | 42,025,080.99       |    |
| 60.000 - 70.000 | 40.97             | 6,634,999.19        |    |
| 70.000 - 80.000 | 0.51              | 3,834.21            |    |
|                 |                   |                     |    |

Total Volume (Cubic Feet) 2,534,129,054.39
Total Volume (Volume, Ac-ft) 58,175.6