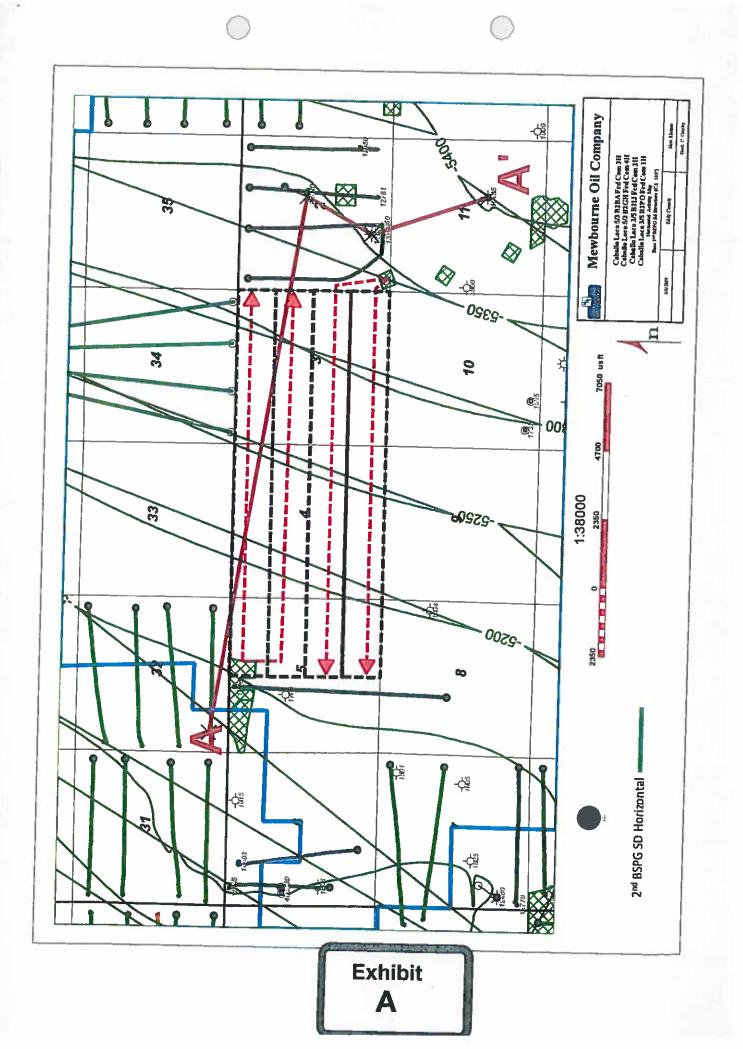

- 14. Mewbourne also requests that a 200% risk charge be assessed against the uncommitted interests if they are non-consenting working interest owners.
- The exhibits attached hereto were either prepared by me or under my supervision, 15. or were compiled from company business records.
- In my opinion, the granting of Mewbourne's application would serve the interests 16. of conservation and the prevention of waste.
- I understand that this Self-Affirmed Statement will be used as written testimony in 17. this case. I affirm that my testimony in paragraphs 1 through 16 above is true and correct and is made under penalty of perjury under the laws of the State of New Mexico. My testimony is made as of the date handwritten next to my signature below.

## Tract Ownership Caballo Loco 3/5 B2IJ Fed Com #2H N/2S/2 of Section 3, N/2S/2 of Section 4 & N/2SE/4 of Section 5 T20S, R30E Eddy County, New Mexico

| Owners                                                                           | Ownership: |
|----------------------------------------------------------------------------------|------------|
| Mewbourne Oil Company, Operator, and CL&F Operating LLC, et al, as Non-Operators | 89.835971% |
| *Devon Energy Production Company, LP                                             | 5.000000%  |
| *ConocoPhillips Company                                                          | 5.000000%  |