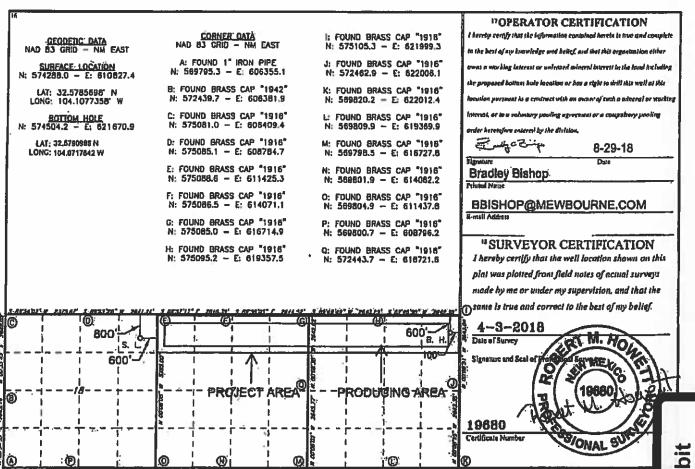

## SELF-AFFIRMED STATEMENT OF LEE SCARBOROUGH

- I am over 18 years of age and am competent to provide this Self-Affirmed
   Statement. I have personal knowledge of the matters addressed herein.
- 2. I am a landman at Mewbourne Oil Company ("Mewbourne"). I have had direct involvement with Mewbourne's development of the 320-acre standard horizontal spacing unit ("HSU") that is the subject of Mewbourne's application in this case.
- 3. A Midland Map with the HSU outlined is attached hereto as Exhibit A. The HSU is comprised of the N/2 N/2 of Section 16 and the N/2 N/2 of Section 17, Township 20 South, Range 29 East in Eddy County.
- 4. Mewbourne seeks to pool the uncommitted mineral interests in the Third Bone Spring Sand interval of the Bone Spring formation underlying the HSU. The unit will be dedicated to Mewbourne's proposed Glock 17/16 B3DA Federal Com #2H well, which will be horizontally drilled from a surface location in Unit A in Section 18 to a bottom hole location in Unit A in Section 16, Township 20 South, Range 29 East. Attached hereto as Exhibit B is the C-102 for the well.
- 5. There are no depth exceptions in the Wolfcamp formation underlying the HSU.

They are also the rates set forth in the Joint Operating Agreement for the well. Mewbourne further requests that the rates be adjusted periodically in accordance with the COPAS Accounting Procedure.

- 14. Mewbourne requests that it be designated the operator of the well.
- 15. Mewbourne also requests that a 200% risk charge be assessed against the remaining uncommitted interests if they are non-consenting working interest owners.
- 16. In my opinion, the granting of Mewbourne's application would avoid the drilling of unnecessary wells and serve the interests of conservation and the prevention of waste.
- 17. The exhibits attached hereto were either prepared by me or under my supervision or were compiled from company business records.
- 18. I understand that this Self-Affirmed Statement will be used as written testimony in this case. I affirm that my testimony in paragraphs 1 through 17 above is true and correct and is made under penalty of perjury under the laws of the State of New Mexico. My testimony is made as of the date handwritten next to my signature below.

District Office

RECEIVED AMENDED REPORT

| 30-6                   | API Numb  | +579         | V .           | 2Pool Code<br>スフ47 |                         | GETTY BONE SPRING |               |                |                     |  |  |  |  |
|------------------------|-----------|--------------|---------------|--------------------|-------------------------|-------------------|---------------|----------------|---------------------|--|--|--|--|
| 4 Property Co<br>325 / | de        |              |               | LOCK 1             | 17/16 B3DA FEDERAL COM  |                   |               |                |                     |  |  |  |  |
| 100RID NO.<br>14744    |           |              |               | MEWI               | Operator N<br>BOURNE OI | lame<br>L COMPANY |               |                | *Blevellen<br>3265* |  |  |  |  |
|                        |           |              | 30            |                    | 10 Surface              | Location          |               |                |                     |  |  |  |  |
| UL or lot no.          | Section   | Township     | Rango         | Lot lun            | Fost from the           | North/South line  | Feet From the | Bast/West line | County              |  |  |  |  |
| A                      | 18        | 20S          | 29E           |                    | 800                     | NORTH             | 600           | EAST           | EDDY                |  |  |  |  |
|                        |           |              | 11 ]          | Bottom H           | ole Location            | If Different Fro  | om Surface    |                |                     |  |  |  |  |
| UL or lot no.          | Section   | Township     | Range         | Lot Ido            | Feet from the           | North/South Hac   | Feet from the | East/West line | County              |  |  |  |  |
| ୍ୟ≜                    | 16        | . 205        | 29E           |                    | 600                     | NORTH             | 100           | EAST           | EDDY                |  |  |  |  |
| Dedicated Acres 320    | trilot tf | or înfill 14 | Consolidation | Code 13 C          | order No.               |                   |               |                |                     |  |  |  |  |