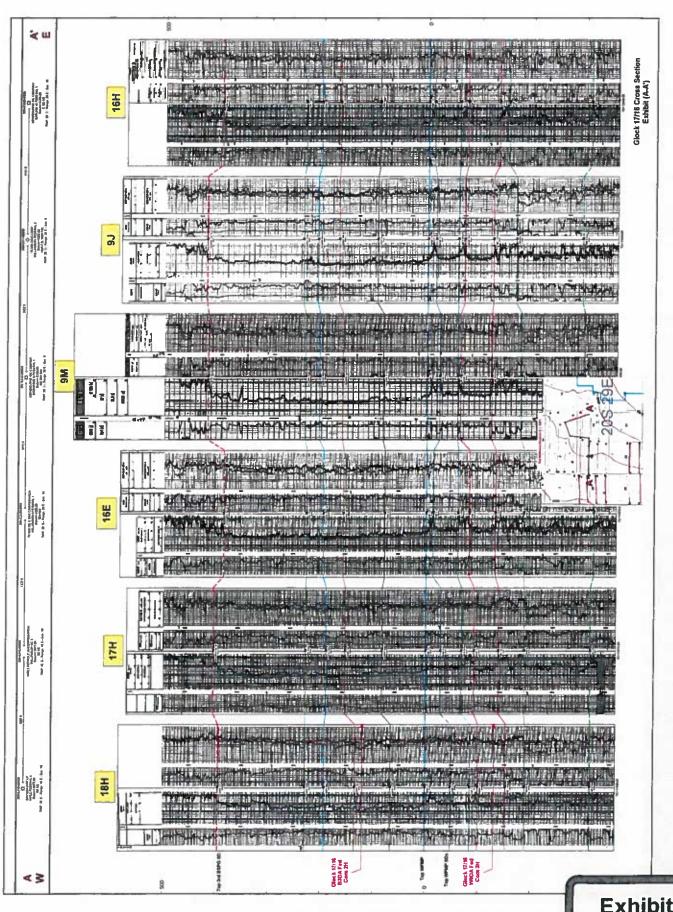

## SELF-AFFIRMED STATEMENT OF LEE SCARBOROUGH

- I am over 18 years of age and am competent to provide this Self-Affirmed
   Statement. I have personal knowledge of the matters addressed herein.
- 2. I am a landman at Mewbourne Oil Company ("Mewbourne"). I have had direct involvement with Mewbourne's development of the 320-acre standard horizontal spacing unit ("HSU") that is the subject of Mewbourne's application in this case.
- 3. A Midland Map with the HSU outlined is attached hereto as Exhibit A. The HSU is comprised of the N/2 N/2 of Section 16 and the N/2 N/2 of Section 17, Township 20 South, Range 29 East in Eddy County.
- 4. Mewbourne seeks to pool the uncommitted mineral interests in the Third Bone Spring Sand interval of the Bone Spring formation underlying the HSU. The unit will be dedicated to Mewbourne's proposed Glock 17/16 B3DA Federal Com #2H well, which will be horizontally drilled from a surface location in Unit A in Section 18 to a bottom hole location in Unit A in Section 16, Township 20 South, Range 29 East. Attached hereto as Exhibit B is the C-102 for the well.
- 5. There are no depth exceptions in the Wolfcamp formation underlying the HSU.

- 6. 77.958% of the working interest in the HSU is committed to the proposed well.

  Attached hereto as Exhibit C is a listing of the committed and uncommitted interests in the HSU.
- 7. On January 28, 2019, I sent a well proposal letter to each of the then-uncommitted mineral interests in the HSU. A sample of my well proposal letter and a spreadsheet identifying the interests to whom I sent the letter are attached hereto as Exhibit D.
- 8. After I sent the well proposal letters, I had follow-up communications with locatable uncommitted interests, several of whom leased their interest to Mewbourne.
- 9. In my opinion, Mewbourne has made a good faith effort to obtain the voluntary joinder of the uncommitted interests in the HSU.
- 10. Certified mail notice of Mewbourne's application and the Division hearing was provided to the remaining uncommitted mineral interests by certified mail. A sample of the notice letters and the green cards that have been returned are attached hereto as Exhibit E.
- 11. Because certain of the uncommitted interests were unlocatable, Mewbourne published notice of the Division hearing on May 22, 2019. A copy of the Carlsbad Current-Argus Affidavit of Publication is attached hereto as Exhibit F.
- 12. The AFE for the proposed well is attached hereto as Exhibit G. The estimated cost of the well is fair and reasonable, and is comparable to the costs of other wells of similar depth and length drilled in Eddy County.
- 13. Mewbourne requests overhead and administrative rates of \$8,000 per month while the wells are being drilled and \$800 per month while the wells are producing. These rates are fair, and are comparable to the rates charged by Mewbourne and by other operators in the vicinity.