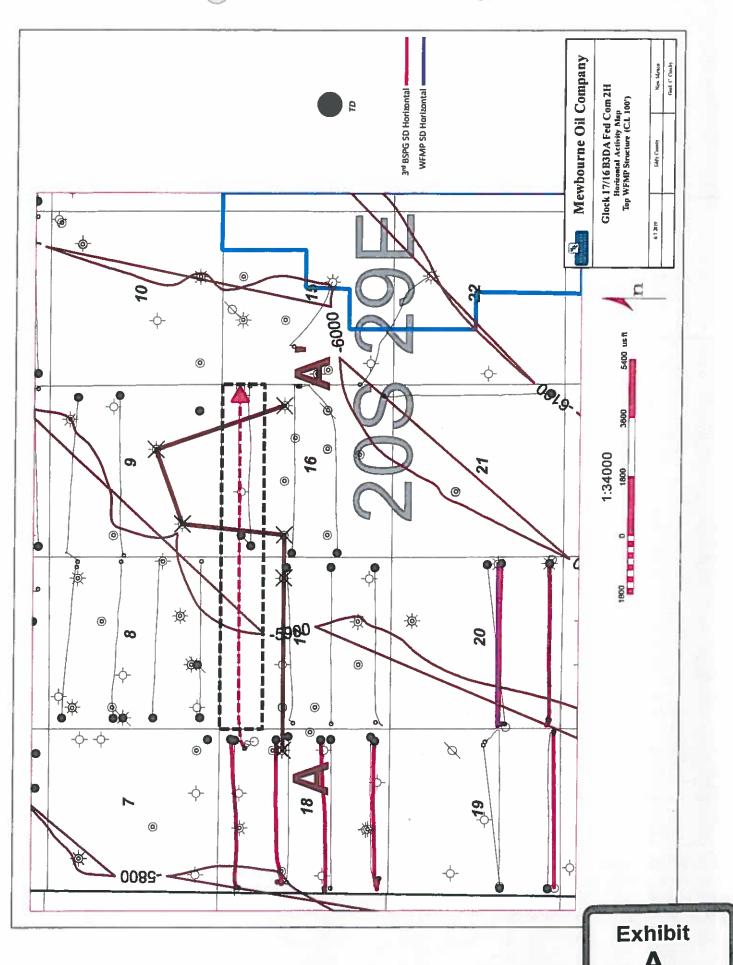

## SELF-AFFIRMED STATEMENT OF LEE SCARBOROUGH

- I am over 18 years of age and am competent to provide this Self-Affirmed
   Statement. I have personal knowledge of the matters addressed herein.
- 2. I am a landman at Mewbourne Oil Company ("Mewbourne"). I have had direct involvement with Mewbourne's development of the 320-acre standard horizontal spacing unit ("HSU") that is the subject of Mewbourne's application in this case.
- 3. A Midland Map with the HSU outlined is attached hereto as Exhibit A. The HSU is comprised of the N/2 N/2 of Section 16 and the N/2 N/2 of Section 17, Township 20 South, Range 29 East in Eddy County.
- 4. Mewbourne seeks to pool the uncommitted mineral interests in the Third Bone Spring Sand interval of the Bone Spring formation underlying the HSU. The unit will be dedicated to Mewbourne's proposed Glock 17/16 B3DA Federal Com #2H well, which will be horizontally drilled from a surface location in Unit A in Section 18 to a bottom hole location in Unit A in Section 16, Township 20 South, Range 29 East. Attached hereto as Exhibit B is the C-102 for the well.
- 5. There are no depth exceptions in the Wolfcamp formation underlying the HSU.

- 6. 77.958% of the working interest in the HSU is committed to the proposed well.

  Attached hereto as Exhibit C is a listing of the committed and uncommitted interests in the HSU.
- 7. On January 28, 2019, I sent a well proposal letter to each of the then-uncommitted mineral interests in the HSU. A sample of my well proposal letter and a spreadsheet identifying the interests to whom I sent the letter are attached hereto as Exhibit D.
- 8. After I sent the well proposal letters, I had follow-up communications with locatable uncommitted interests, several of whom leased their interest to Mewbourne.
- 9. In my opinion, Mewbourne has made a good faith effort to obtain the voluntary joinder of the uncommitted interests in the HSU.
- 10. Certified mail notice of Mewbourne's application and the Division hearing was provided to the remaining uncommitted mineral interests by certified mail. A sample of the notice letters and the green cards that have been returned are attached hereto as Exhibit E.
- 11. Because certain of the uncommitted interests were unlocatable, Mewbourne published notice of the Division hearing on May 22, 2019. A copy of the Carlsbad Current-Argus Affidavit of Publication is attached hereto as Exhibit F.
- 12. The AFE for the proposed well is attached hereto as Exhibit G. The estimated cost of the well is fair and reasonable, and is comparable to the costs of other wells of similar depth and length drilled in Eddy County.
- 13. Mewbourne requests overhead and administrative rates of \$8,000 per month while the wells are being drilled and \$800 per month while the wells are producing. These rates are fair, and are comparable to the rates charged by Mewbourne and by other operators in the vicinity.