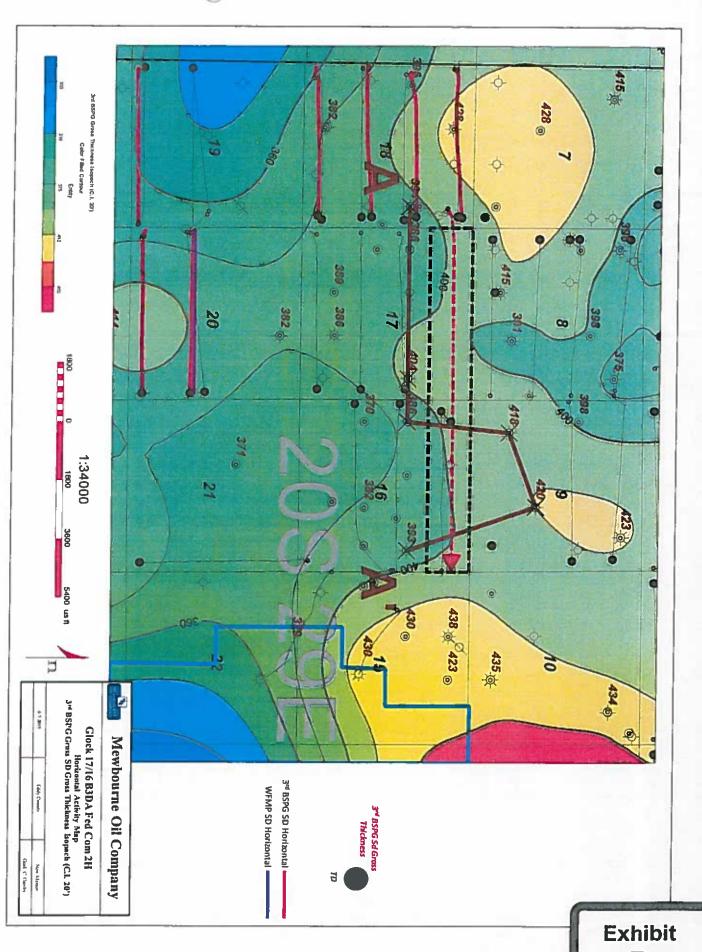

## SELF-AFFIRMED STATEMENT OF LEE SCARBOROUGH

- I am over 18 years of age and am competent to provide this Self-Affirmed
   Statement. I have personal knowledge of the matters addressed herein.
- 2. I am a landman at Mewbourne Oil Company ("Mewbourne"). I have had direct involvement with Mewbourne's development of the 320-acre standard horizontal spacing unit ("HSU") that is the subject of Mewbourne's application in this case.
- 3. A Midland Map with the HSU outlined is attached hereto as Exhibit A. The HSU is comprised of the N/2 N/2 of Section 16 and the N/2 N/2 of Section 17, Township 20 South, Range 29 East in Eddy County.
- 4. Mewbourne seeks to pool the uncommitted mineral interests in the Third Bone Spring Sand interval of the Bone Spring formation underlying the HSU. The unit will be dedicated to Mewbourne's proposed Glock 17/16 B3DA Federal Com #2H well, which will be horizontally drilled from a surface location in Unit A in Section 18 to a bottom hole location in Unit A in Section 16, Township 20 South, Range 29 East. Attached hereto as Exhibit B is the C-102 for the well.
- 5. There are no depth exceptions in the Wolfcamp formation underlying the HSU.

- 6. 77.958% of the working interest in the HSU is committed to the proposed well.

  Attached hereto as Exhibit C is a listing of the committed and uncommitted interests in the HSU.
- 7. On January 28, 2019, I sent a well proposal letter to each of the then-uncommitted mineral interests in the HSU. A sample of my well proposal letter and a spreadsheet identifying the interests to whom I sent the letter are attached hereto as Exhibit D.
- 8. After I sent the well proposal letters, I had follow-up communications with locatable uncommitted interests, several of whom leased their interest to Mewbourne.
- 9. In my opinion, Mewbourne has made a good faith effort to obtain the voluntary joinder of the uncommitted interests in the HSU.
- 10. Certified mail notice of Mewbourne's application and the Division hearing was provided to the remaining uncommitted mineral interests by certified mail. A sample of the notice letters and the green cards that have been returned are attached hereto as Exhibit E.
- 11. Because certain of the uncommitted interests were unlocatable, Mewbourne published notice of the Division hearing on May 22, 2019. A copy of the Carlsbad Current-Argus Affidavit of Publication is attached hereto as Exhibit F.
- 12. The AFE for the proposed well is attached hereto as Exhibit G. The estimated cost of the well is fair and reasonable, and is comparable to the costs of other wells of similar depth and length drilled in Eddy County.
- 13. Mewbourne requests overhead and administrative rates of \$8,000 per month while the wells are being drilled and \$800 per month while the wells are producing. These rates are fair, and are comparable to the rates charged by Mewbourne and by other operators in the vicinity.