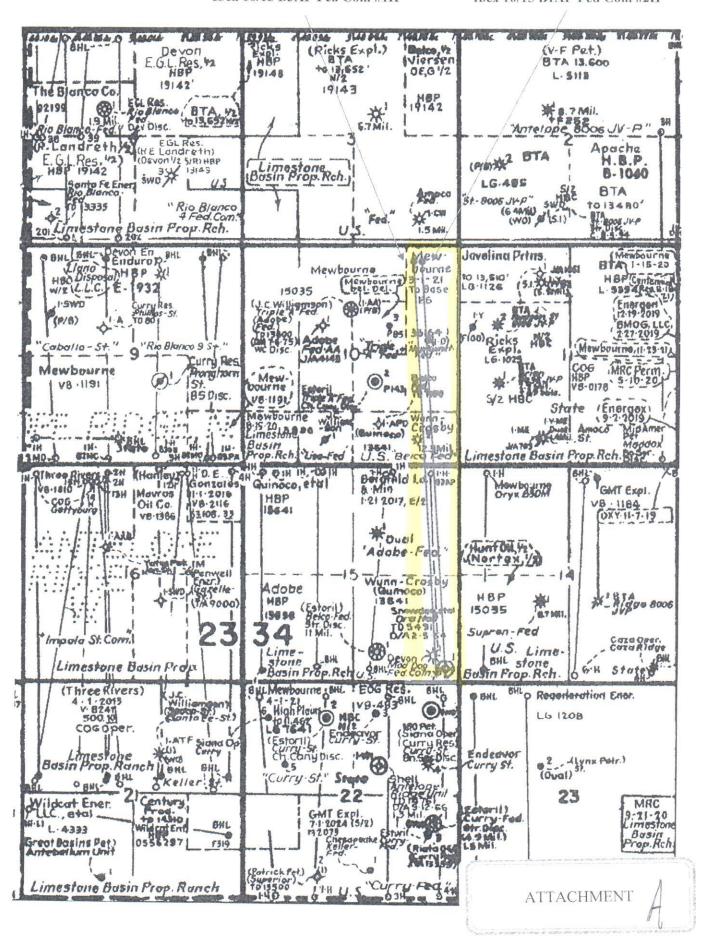

# **VERIFIED STATEMENT OF MITCH ROBB**

Mitch Robb, being duly sworn upon his oath, deposes and states:

- 1. I am a landman for Mewbourne Oil Company ("Mewbourne"), and have personal knowledge of the matters stated herein. I have been qualified by the Division as an expert petroleum landman.
- 2. Pursuant to NMAC 19.15.4.12.A(1), the following information is submitted in support of the compulsory pooling application filed herein:
  - (a) The purpose of this application is to force pool working interest owners into the Bone Spring horizontal spacing unit described below, and in wells to be drilled in the unit.
  - (b) No opposition is expected because the interest owners being pooled have been contacted regarding the proposed well, but have failed or refused to voluntarily commit their interests to the well. Some interest owners may be unlocatable.
  - (c) A plat outlining the unit being pooled is attached hereto as Attachment A. Mewbourne seeks an order pooling all mineral interests in the Bone Spring formation underlying the E/2E/2 of Section 10 and the E/2E/2 of Section 15, Township 23 South, Range 34 East, NMPM. The unit will be dedicated to:
    - (i) ) the Ibex 10/15 B1AP Fed. Com. Well No. 2H, a horizontal well with a first take point in the NE/4 NE/4 of 10 and a final take point in the SE/4 SE/4 of Section 15;
    - (ii) the Ibex 10/15 B3AP Fed. Com. Well No. 1H, a horizontal well with a first take point in the NE/4 NE/4 of 10 and a final take point in the SE/4 SE/4 of Section 15.
  - (d) The parties being pooled and their interests are set forth in Attachment B. Their current and correct addresses, or last known addresses, are also set forth.