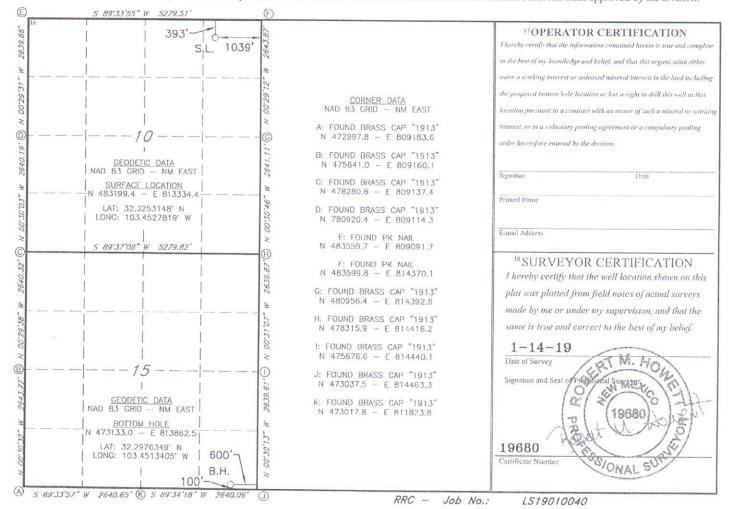

■ AMENDED REPORT

|                          | API Number | r        |                         | <sup>2</sup> Pool Code |                                       |                  | 3 Pool Nan    | ne             |                   |  |
|--------------------------|------------|----------|-------------------------|------------------------|---------------------------------------|------------------|---------------|----------------|-------------------|--|
| <sup>4</sup> Property Co | ode        |          | IBEX 10/15 B3AP FED COM |                        |                                       |                  |               |                | 6 Well Number 1 H |  |
| 7OGRID                   | NO.        |          |                         | MEWE                   | *Operator Name  #EWBOURNE OIL COMPANY |                  |               |                | 9Elevation 3369'  |  |
|                          |            |          |                         |                        | 10 Surface 1                          | Location         |               | •              |                   |  |
| UL or lot no.            | Section    | Township | Range                   | Lot Idn                | Feet from the                         | North/South line | Feet From the | East/West line | County            |  |
| A                        | 10         | 235      | 34E                     |                        | 393                                   | NORTH            | 1039          | EAST           | LEA               |  |
|                          |            |          | 11 I                    | Bottom H               | ole Location                          | If Different Fro | om Surface    |                |                   |  |
| UL or lot no.            | Section    | Township | Range                   | Lot Idn                | Feet from the                         | North/South line | Feet from the | East/West line | County            |  |
| P                        | 15         | 23S      | 34E                     |                        | 100                                   | SOUTH            | 600           | EAST           | LEA               |  |

No allowable will be assigned to this completion until all interest have been consolidated or a non-standard unit has been approved by the division.

District I 1625 N. French Dr., Hobbs, NM 88240 Phone: (575) 393-6161 Fax: (575) 393-0720 District II 811 S. First St., Artesia, NM 88210 Phone: (575) 748-1283 Fax: (575) 748-9720 District III 1000 Rio Brazos Road, Aztec, NM 87410 Phone: (505) 334-6178 Fax: (505) 334-6170 District IV 1220 S. St. Francis Dr., Santa Fe, NM 87505 Phone: (505) 476-3460 Fax: (505) 476-3462