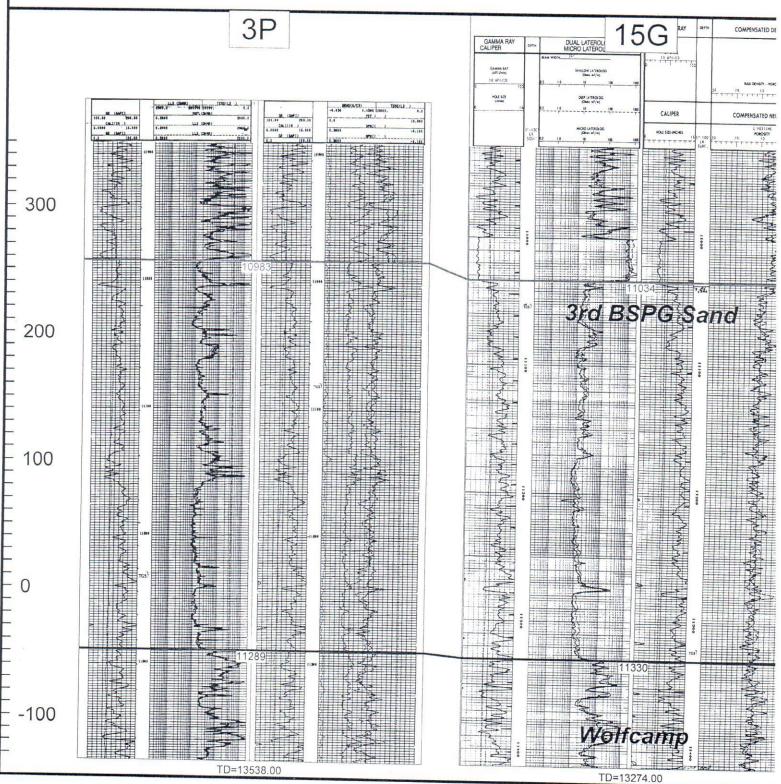

# **VERIFIED STATEMENT OF MITCH ROBB**

Mitch Robb, being duly sworn upon his oath, deposes and states:

- 1. I am a landman for Mewbourne Oil Company ("Mewbourne"), and have personal knowledge of the matters stated herein. I have been qualified by the Division as an expert petroleum landman.
- 2. Pursuant to NMAC 19.15.4.12.A(1), the following information is submitted in support of the compulsory pooling application filed herein:
  - (a) The purpose of this application is to force pool working interest owners into the Bone Spring horizontal spacing unit described below, and in wells to be drilled in the unit.
  - (b) No opposition is expected because the interest owners being pooled have been contacted regarding the proposed well, but have failed or refused to voluntarily commit their interests to the well. Some interest owners may be unlocatable.
  - (c) A plat outlining the unit being pooled is attached hereto as Attachment A. Mewbourne seeks an order pooling all mineral interests in the Bone Spring formation underlying the E/2E/2 of Section 10 and the E/2E/2 of Section 15, Township 23 South, Range 34 East, NMPM. The unit will be dedicated to:
    - (i) ) the Ibex 10/15 B1AP Fed. Com. Well No. 2H, a horizontal well with a first take point in the NE/4 NE/4 of 10 and a final take point in the SE/4 SE/4 of Section 15;
    - (ii) the Ibex 10/15 B3AP Fed. Com. Well No. 1H, a horizontal well with a first take point in the NE/4 NE/4 of 10 and a final take point in the SE/4 SE/4 of Section 15.
  - (d) The parties being pooled and their interests are set forth in Attachment B. Their current and correct addresses, or last known addresses, are also set forth.