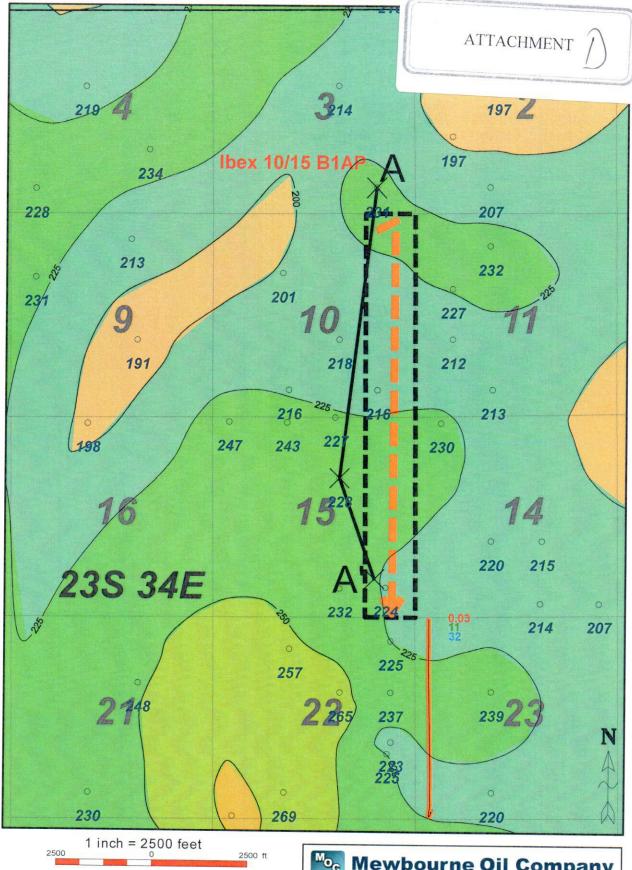

# **VERIFIED STATEMENT OF MITCH ROBB**

Mitch Robb, being duly sworn upon his oath, deposes and states:

- 1. I am a landman for Mewbourne Oil Company ("Mewbourne"), and have personal knowledge of the matters stated herein. I have been qualified by the Division as an expert petroleum landman.
- 2. Pursuant to NMAC 19.15.4.12.A(1), the following information is submitted in support of the compulsory pooling application filed herein:
  - (a) The purpose of this application is to force pool working interest owners into the Bone Spring horizontal spacing unit described below, and in wells to be drilled in the unit.
  - (b) No opposition is expected because the interest owners being pooled have been contacted regarding the proposed well, but have failed or refused to voluntarily commit their interests to the well. Some interest owners may be unlocatable.
  - (c) A plat outlining the unit being pooled is attached hereto as Attachment A. Mewbourne seeks an order pooling all mineral interests in the Bone Spring formation underlying the E/2E/2 of Section 10 and the E/2E/2 of Section 15, Township 23 South, Range 34 East, NMPM. The unit will be dedicated to:
    - (i) ) the Ibex 10/15 B1AP Fed. Com. Well No. 2H, a horizontal well with a first take point in the NE/4 NE/4 of 10 and a final take point in the SE/4 SE/4 of Section 15;
    - (ii) the Ibex 10/15 B3AP Fed. Com. Well No. 1H, a horizontal well with a first take point in the NE/4 NE/4 of 10 and a final take point in the SE/4 SE/4 of Section 15.
  - (d) The parties being pooled and their interests are set forth in Attachment B. Their current and correct addresses, or last known addresses, are also set forth.