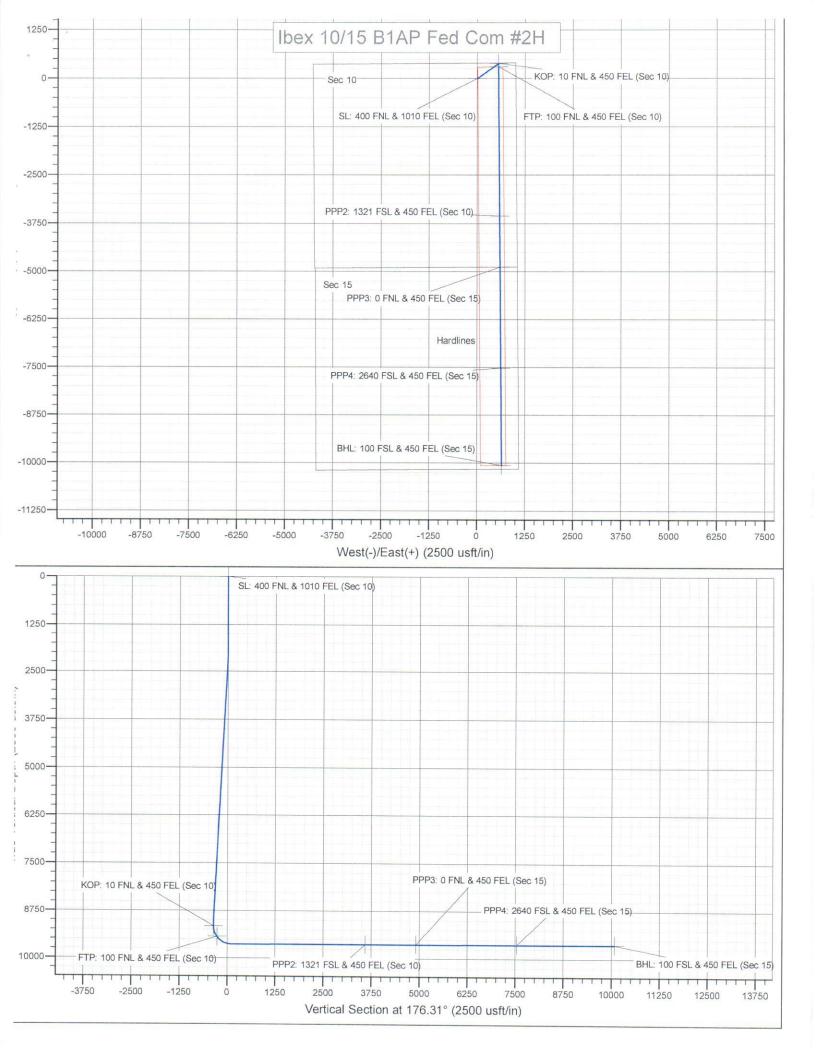

# **VERIFIED STATEMENT OF MITCH ROBB**

Mitch Robb, being duly sworn upon his oath, deposes and states:

- 1. I am a landman for Mewbourne Oil Company ("Mewbourne"), and have personal knowledge of the matters stated herein. I have been qualified by the Division as an expert petroleum landman.
- 2. Pursuant to NMAC 19.15.4.12.A(1), the following information is submitted in support of the compulsory pooling application filed herein:
  - (a) The purpose of this application is to force pool working interest owners into the Bone Spring horizontal spacing unit described below, and in wells to be drilled in the unit.
  - (b) No opposition is expected because the interest owners being pooled have been contacted regarding the proposed well, but have failed or refused to voluntarily commit their interests to the well. Some interest owners may be unlocatable.
  - (c) A plat outlining the unit being pooled is attached hereto as Attachment A. Mewbourne seeks an order pooling all mineral interests in the Bone Spring formation underlying the E/2E/2 of Section 10 and the E/2E/2 of Section 15, Township 23 South, Range 34 East, NMPM. The unit will be dedicated to:
    - (i) ) the Ibex 10/15 B1AP Fed. Com. Well No. 2H, a horizontal well with a first take point in the NE/4 NE/4 of 10 and a final take point in the SE/4 SE/4 of Section 15;
    - (ii) the Ibex 10/15 B3AP Fed. Com. Well No. 1H, a horizontal well with a first take point in the NE/4 NE/4 of 10 and a final take point in the SE/4 SE/4 of Section 15.
  - (d) The parties being pooled and their interests are set forth in Attachment B. Their current and correct addresses, or last known addresses, are also set forth.

☐ AMENDED REPORT

|                          | API Numbe | r        |       | <sup>2</sup> Pool Code |                                      |                  | 3 Pool Nan    | пе             |                     |
|--------------------------|-----------|----------|-------|------------------------|--------------------------------------|------------------|---------------|----------------|---------------------|
| <sup>4</sup> Property Co | ode       |          |       | IBEX                   | <sup>5</sup> Property Na<br>10/15 B1 | AP FED COM       |               |                | 6 Well Number<br>2H |
| 7OGRID                   | NO.       |          |       | MEWE                   | 8 Operator No<br>BOURNE OI           | L COMPANY        |               |                | 9Elevation 3369'    |
|                          |           |          |       |                        | 10 Surface 1                         | Location         |               |                |                     |
| UL or lot no.            | Section   | Township | Range | Lot Idn                | Feet from the                        | North/South line | Feet From the | East/West line | County              |
| A                        | 10        | 23S      | 34E   |                        | 400                                  | NORTH            | 1010          | EAST           | LEA                 |
|                          |           |          | 11 ]  | Bottom H               | ole Location                         | If Different Fro | om Surface    |                |                     |
| UL, or lot no.           | Section   | Township | Range | Lot Idn                | Feet from the                        | North/South line | Feet from the | East/West line | County              |
| P                        | 15        | 23S      | 34E   |                        | 100                                  | SOUTH            | 450           | EAST           | LEA                 |