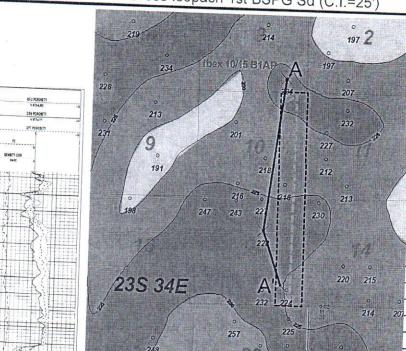

# **VERIFIED STATEMENT OF MITCH ROBB**

Mitch Robb, being duly sworn upon his oath, deposes and states:

- 1. I am a landman for Mewbourne Oil Company ("Mewbourne"), and have personal knowledge of the matters stated herein. I have been qualified by the Division as an expert petroleum landman.
- 2. Pursuant to NMAC 19.15.4.12.A(1), the following information is submitted in support of the compulsory pooling application filed herein:
  - (a) The purpose of this application is to force pool working interest owners into the Bone Spring horizontal spacing unit described below, and in wells to be drilled in the unit.
  - (b) No opposition is expected because the interest owners being pooled have been contacted regarding the proposed well, but have failed or refused to voluntarily commit their interests to the well. Some interest owners may be unlocatable.
  - (c) A plat outlining the unit being pooled is attached hereto as Attachment A. Mewbourne seeks an order pooling all mineral interests in the Bone Spring formation underlying the E/2E/2 of Section 10 and the E/2E/2 of Section 15, Township 23 South, Range 34 East, NMPM. The unit will be dedicated to:
    - (i) ) the Ibex 10/15 B1AP Fed. Com. Well No. 2H, a horizontal well with a first take point in the NE/4 NE/4 of 10 and a final take point in the SE/4 SE/4 of Section 15;
    - (ii) the Ibex 10/15 B3AP Fed. Com. Well No. 1H, a horizontal well with a first take point in the NE/4 NE/4 of 10 and a final take point in the SE/4 SE/4 of Section 15.
  - (d) The parties being pooled and their interests are set forth in Attachment B. Their current and correct addresses, or last known addresses, are also set forth.

# Tract Ownership Ibex 10/15 B3AP Fed Com #1H Well E/2E/2 of Section 10 & E/2E/2 of Section 15, T23S, R34E Lea County, New Mexico

| E/2E/2 | - 6 | 0 - 1.  | -d per | TOOGG | D = 17 |
|--------|-----|---------|--------|-------|--------|
| L/LL/L | 01  | Section | 15,    | 1235, | K34E:  |