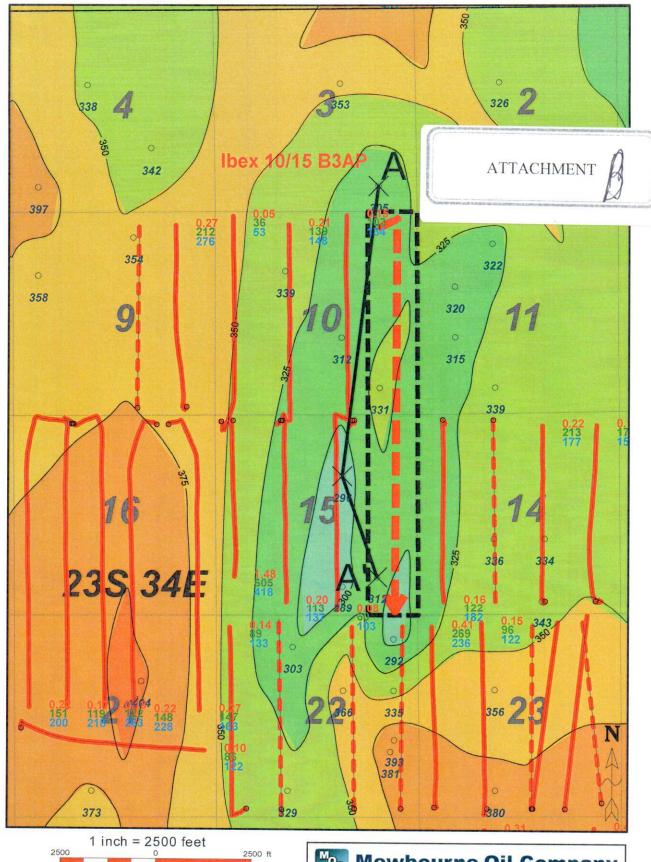

# **VERIFIED STATEMENT OF MITCH ROBB**

Mitch Robb, being duly sworn upon his oath, deposes and states:

- 1. I am a landman for Mewbourne Oil Company ("Mewbourne"), and have personal knowledge of the matters stated herein. I have been qualified by the Division as an expert petroleum landman.
- 2. Pursuant to NMAC 19.15.4.12.A(1), the following information is submitted in support of the compulsory pooling application filed herein:
  - (a) The purpose of this application is to force pool working interest owners into the Bone Spring horizontal spacing unit described below, and in wells to be drilled in the unit.
  - (b) No opposition is expected because the interest owners being pooled have been contacted regarding the proposed well, but have failed or refused to voluntarily commit their interests to the well. Some interest owners may be unlocatable.
  - (c) A plat outlining the unit being pooled is attached hereto as Attachment A. Mewbourne seeks an order pooling all mineral interests in the Bone Spring formation underlying the E/2E/2 of Section 10 and the E/2E/2 of Section 15, Township 23 South, Range 34 East, NMPM. The unit will be dedicated to:
    - (i) ) the Ibex 10/15 B1AP Fed. Com. Well No. 2H, a horizontal well with a first take point in the NE/4 NE/4 of 10 and a final take point in the SE/4 SE/4 of Section 15;
    - (ii) the Ibex 10/15 B3AP Fed. Com. Well No. 1H, a horizontal well with a first take point in the NE/4 NE/4 of 10 and a final take point in the SE/4 SE/4 of Section 15.
  - (d) The parties being pooled and their interests are set forth in Attachment B. Their current and correct addresses, or last known addresses, are also set forth.