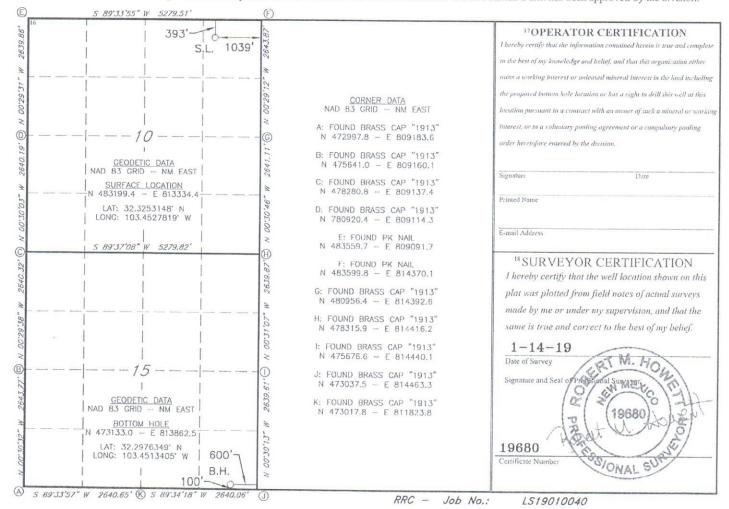

■ AMENDED REPORT

|                          | API Number | r        |                         | <sup>2</sup> Pool Code |                                                                      |                  | 3 Pool Nam    | ne             |                              |  |
|--------------------------|------------|----------|-------------------------|------------------------|----------------------------------------------------------------------|------------------|---------------|----------------|------------------------------|--|
| <sup>4</sup> Property Co | ode        |          | IBEX 10/15 B3AP FED COM |                        |                                                                      |                  |               |                | 6 Well Number                |  |
| 7OGRID                   | NO.        |          |                         | MEWE                   | *Operator Name  **MEWBOURNE OIL COMPANY  **Operator Name  **Page 1.5 |                  |               |                | <sup>9</sup> Elevation 3369' |  |
|                          |            |          |                         |                        | 10 Surface 1                                                         | Location         |               | •              |                              |  |
| UL or lot no.            | Section    | Township | Range                   | Lot Idn                | Feet from the                                                        | North/South line | Feet From the | East/West line | County                       |  |
| A                        | 10         | 235      | 34E                     |                        | 393                                                                  | NORTH            | 1039          | EAST           | LEA                          |  |
|                          |            |          | 11 I                    | Bottom H               | ole Location                                                         | If Different Fro | m Surface     |                |                              |  |
| UL or lot no.            | Section    | Township | Range                   | Lot Idn                | Feet from the                                                        | North/South line | Feet from the | East/West line | County                       |  |
| P                        | 15         | 23S      | 34E                     |                        | 100                                                                  | SOUTH            | 600           | EAST           | LEA                          |  |

No allowable will be assigned to this completion until all interest have been consolidated or a non-standard unit has been approved by the division.

District I 1625 N. French Dr., Hobbs, NM 88240 Phone: (575) 393-6161 Fax: (575) 393-0720 District II 811 S. First St., Artesia, NM 88210 Phone: (575) 748-1283 Fax: (575) 748-9720 District III 1000 Rio Brazos Road, Aztec, NM 87410 Phone: (505) 334-6178 Fax: (505) 334-6170 District IV 1220 S. St. Francis Dr., Santa Fe, NM 87505 Phone: (505) 476-3460 Fax: (505) 476-3462