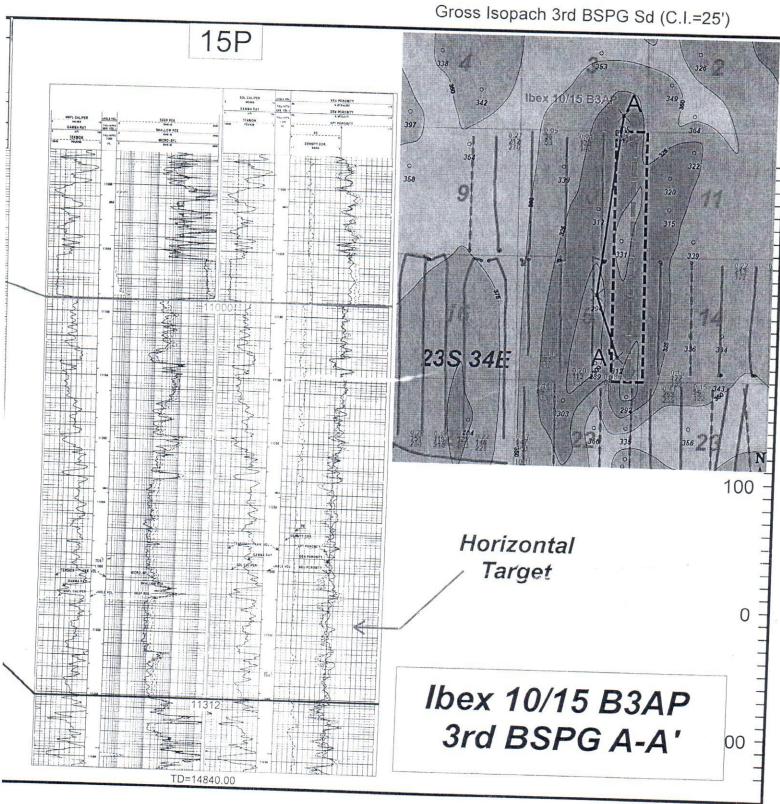

# **VERIFIED STATEMENT OF MITCH ROBB**

Mitch Robb, being duly sworn upon his oath, deposes and states:

- 1. I am a landman for Mewbourne Oil Company ("Mewbourne"), and have personal knowledge of the matters stated herein. I have been qualified by the Division as an expert petroleum landman.
- 2. Pursuant to NMAC 19.15.4.12.A(1), the following information is submitted in support of the compulsory pooling application filed herein:
  - (a) The purpose of this application is to force pool working interest owners into the Bone Spring horizontal spacing unit described below, and in wells to be drilled in the unit.
  - (b) No opposition is expected because the interest owners being pooled have been contacted regarding the proposed well, but have failed or refused to voluntarily commit their interests to the well. Some interest owners may be unlocatable.
  - (c) A plat outlining the unit being pooled is attached hereto as Attachment A. Mewbourne seeks an order pooling all mineral interests in the Bone Spring formation underlying the E/2E/2 of Section 10 and the E/2E/2 of Section 15, Township 23 South, Range 34 East, NMPM. The unit will be dedicated to:
    - (i) ) the Ibex 10/15 B1AP Fed. Com. Well No. 2H, a horizontal well with a first take point in the NE/4 NE/4 of 10 and a final take point in the SE/4 SE/4 of Section 15;
    - (ii) the Ibex 10/15 B3AP Fed. Com. Well No. 1H, a horizontal well with a first take point in the NE/4 NE/4 of 10 and a final take point in the SE/4 SE/4 of Section 15.
  - (d) The parties being pooled and their interests are set forth in Attachment B. Their current and correct addresses, or last known addresses, are also set forth.