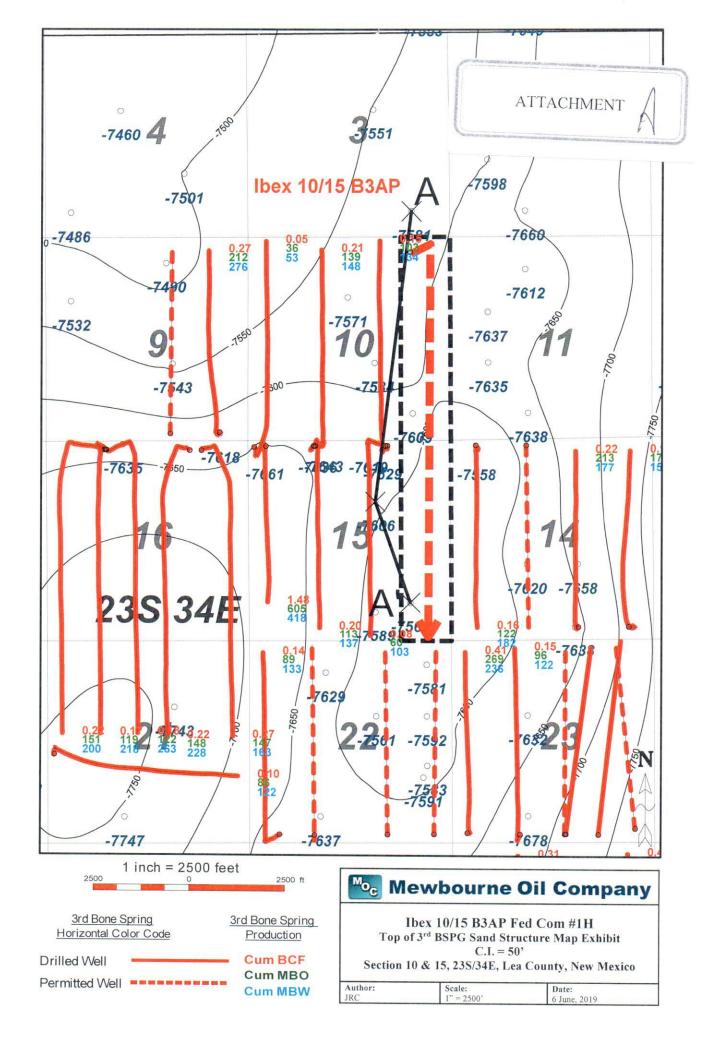

# **VERIFIED STATEMENT OF MITCH ROBB**

Mitch Robb, being duly sworn upon his oath, deposes and states:

- 1. I am a landman for Mewbourne Oil Company ("Mewbourne"), and have personal knowledge of the matters stated herein. I have been qualified by the Division as an expert petroleum landman.
- 2. Pursuant to NMAC 19.15.4.12.A(1), the following information is submitted in support of the compulsory pooling application filed herein:
  - (a) The purpose of this application is to force pool working interest owners into the Bone Spring horizontal spacing unit described below, and in wells to be drilled in the unit.
  - (b) No opposition is expected because the interest owners being pooled have been contacted regarding the proposed well, but have failed or refused to voluntarily commit their interests to the well. Some interest owners may be unlocatable.
  - (c) A plat outlining the unit being pooled is attached hereto as Attachment A. Mewbourne seeks an order pooling all mineral interests in the Bone Spring formation underlying the E/2E/2 of Section 10 and the E/2E/2 of Section 15, Township 23 South, Range 34 East, NMPM. The unit will be dedicated to:
    - (i) ) the Ibex 10/15 B1AP Fed. Com. Well No. 2H, a horizontal well with a first take point in the NE/4 NE/4 of 10 and a final take point in the SE/4 SE/4 of Section 15;
    - (ii) the Ibex 10/15 B3AP Fed. Com. Well No. 1H, a horizontal well with a first take point in the NE/4 NE/4 of 10 and a final take point in the SE/4 SE/4 of Section 15.
  - (d) The parties being pooled and their interests are set forth in Attachment B. Their current and correct addresses, or last known addresses, are also set forth.