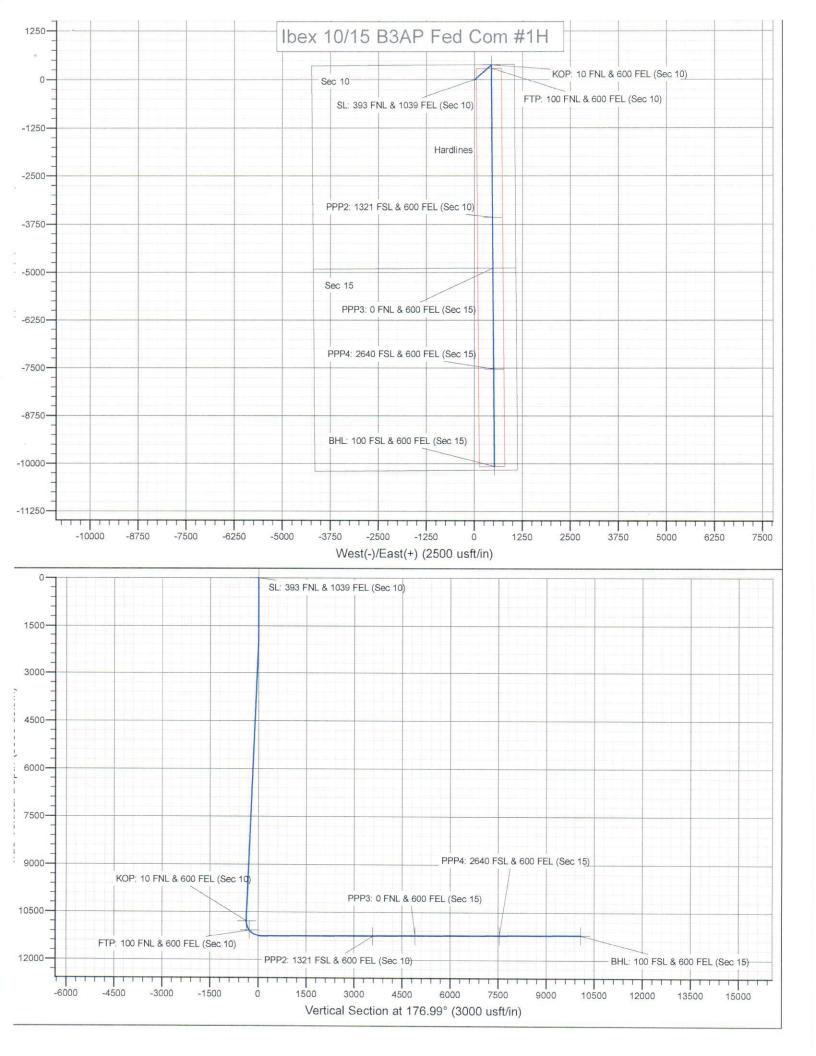

# **VERIFIED STATEMENT OF MITCH ROBB**

Mitch Robb, being duly sworn upon his oath, deposes and states:

- 1. I am a landman for Mewbourne Oil Company ("Mewbourne"), and have personal knowledge of the matters stated herein. I have been qualified by the Division as an expert petroleum landman.
- 2. Pursuant to NMAC 19.15.4.12.A(1), the following information is submitted in support of the compulsory pooling application filed herein:
  - (a) The purpose of this application is to force pool working interest owners into the Bone Spring horizontal spacing unit described below, and in wells to be drilled in the unit.
  - (b) No opposition is expected because the interest owners being pooled have been contacted regarding the proposed well, but have failed or refused to voluntarily commit their interests to the well. Some interest owners may be unlocatable.
  - (c) A plat outlining the unit being pooled is attached hereto as Attachment A. Mewbourne seeks an order pooling all mineral interests in the Bone Spring formation underlying the E/2E/2 of Section 10 and the E/2E/2 of Section 15, Township 23 South, Range 34 East, NMPM. The unit will be dedicated to:
    - (i) ) the Ibex 10/15 B1AP Fed. Com. Well No. 2H, a horizontal well with a first take point in the NE/4 NE/4 of 10 and a final take point in the SE/4 SE/4 of Section 15;
    - (ii) the Ibex 10/15 B3AP Fed. Com. Well No. 1H, a horizontal well with a first take point in the NE/4 NE/4 of 10 and a final take point in the SE/4 SE/4 of Section 15.
  - (d) The parties being pooled and their interests are set forth in Attachment B. Their current and correct addresses, or last known addresses, are also set forth.

■ AMENDED REPORT

|                          | API Number | r        |                         | <sup>2</sup> Pool Code |                                                                      |                  | 3 Pool Nam    | ne             |                              |  |
|--------------------------|------------|----------|-------------------------|------------------------|----------------------------------------------------------------------|------------------|---------------|----------------|------------------------------|--|
| <sup>4</sup> Property Co | ode        |          | IBEX 10/15 B3AP FED COM |                        |                                                                      |                  |               |                | 6 Well Number                |  |
| 7OGRID                   | NO.        |          |                         | MEWE                   | *Operator Name  **MEWBOURNE OIL COMPANY  **Operator Name  **Page 1.5 |                  |               |                | <sup>9</sup> Elevation 3369' |  |
|                          |            |          |                         |                        | 10 Surface 1                                                         | Location         |               | •              |                              |  |
| UL or lot no.            | Section    | Township | Range                   | Lot Idn                | Feet from the                                                        | North/South line | Feet From the | East/West line | County                       |  |
| A                        | 10         | 235      | 34E                     |                        | 393                                                                  | NORTH            | 1039          | EAST           | LEA                          |  |
|                          |            |          | 11 I                    | Bottom H               | ole Location                                                         | If Different Fro | m Surface     |                |                              |  |
| UL or lot no.            | Section    | Township | Range                   | Lot Idn                | Feet from the                                                        | North/South line | Feet from the | East/West line | County                       |  |
| P                        | 15         | 23S      | 34E                     |                        | 100                                                                  | SOUTH            | 600           | EAST           | LEA                          |  |