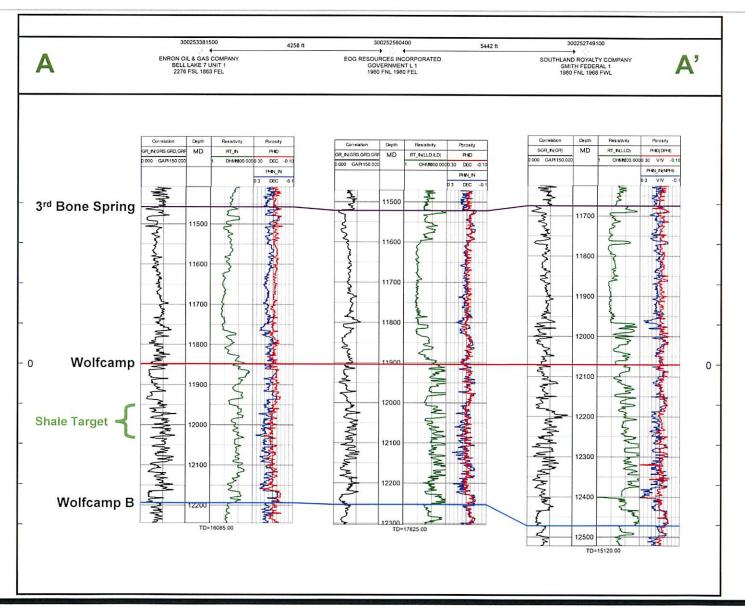

### **Hearing Exhibits**

- 1. Self-Affirmed Statement of Matthew Solomon
  - A. Chart of Tract of Ownership
  - B. Oil Conservation Division C-102 forms
  - C. Well proposal letter
  - D. Sample Notice Letter and associated green return receipt cards
  - E. Affidavit of Publication
  - F. Authorization for Expenditure
- 2. Self-Affirmed Statement of Cody Bacon
  - A. Map of Location of Sebastian Federal Com #703H well
  - B. Structure map of Wolfcamp formation
  - C. Cross Section map for Sebastian Federal Com #703H
  - D. North to South cross section