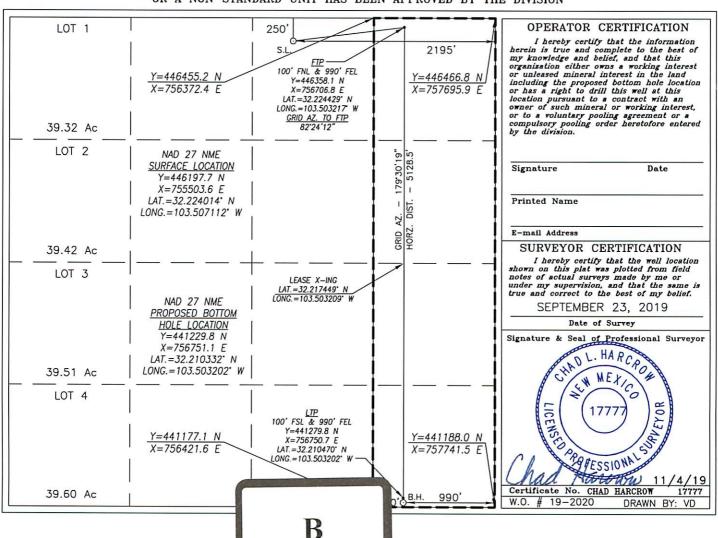

WELL LOCATION AND ACREAGE DEDICATION PLAT

| API Number    | Pool Code                        | Pool Name            |
|---------------|----------------------------------|----------------------|
| Property Code | Property Name                    | Well Number          |
|               | SEBASTIAN FEDERAL COM            | 703H                 |
| OGRID No.     | Operator Name COG OPERATING, LLC | Elevation<br>3585.1' |

#### Surface Location

| UL or lot No. | Section | Township | Range | Lot Idn | Feet from the | North/South line | Feet from the | East/West line | County |
|---------------|---------|----------|-------|---------|---------------|------------------|---------------|----------------|--------|
| В             | 18      | 24-S     | 34-E  |         | 250           | NORTH            | 2195          | EAST           | LEA    |

#### Bottom Hole Location If Different From Surface

| UL or lot No.                                          | Section | Township | Range    | Lot Idn | Feet from the | North/South line | Feet from the | East/West line | County |
|--------------------------------------------------------|---------|----------|----------|---------|---------------|------------------|---------------|----------------|--------|
| Р                                                      | 18      | 24-S     | 34-E     |         | 50            | SOUTH            | 990           | EAST           | LEA    |
| Dedicated Acres   Joint or Infill   Consolidation Code |         |          | Code Ore | der No. |               |                  |               |                |        |
|                                                        |         |          |          |         |               |                  |               |                |        |

# NO ALLOWABLE WILL BE ASSIGNED TO THIS COMPLETION UNTIL ALL INTERESTS HAVE BEEN CONSOLIDATED OR A NON-STANDARD UNIT HAS BEEN APPROVED BY THE DIVISION

September 23, 2019

Joel Talley c/o Tacor Resources Inc. 600 Marienfeld St.., Ste 807 Midland, Tx 79701