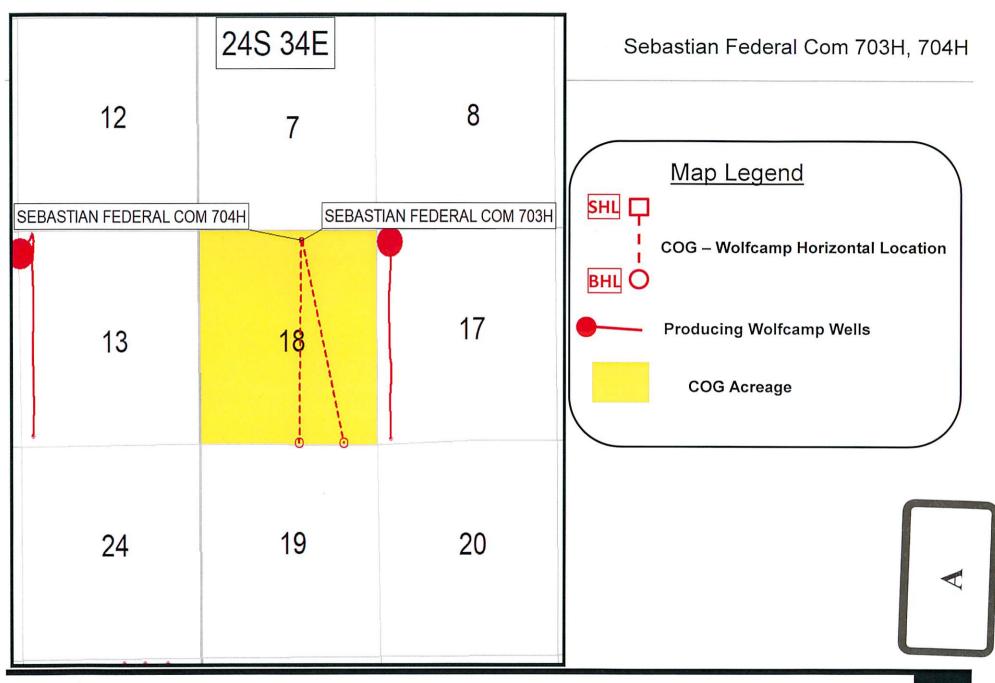

### **Hearing Exhibits**

- 1. Self-Affirmed Statement of Matthew Solomon
  - A. Chart of Tract of Ownership
  - B. Oil Conservation Division C-102 forms
  - C. Well proposal letter
  - D. Sample Notice Letter and associated green return receipt cards
  - E. Affidavit of Publication
  - F. Authorization for Expenditure
- 2. Self-Affirmed Statement of Cody Bacon
  - A. Map of Location of Sebastian Federal Com #703H well
  - B. Structure map of Wolfcamp formation
  - C. Cross Section map for Sebastian Federal Com #703H
  - D. North to South cross section

- 1. COG (OGRID No. 229137) is a working interest owner in the E/2 E/2 of Section 18 and has the right to drill a well thereon.
- 2. The horizontal spacing unit will be dedicated to the Sebastian Federal Com #703H well, which will be horizontally drilled from a surface location in Unit B to a bottom hole location in Unit P in Section 18, Township 24 South, Range 34 East.
  - 3. The completed interval for the well will be orthodox.
- 4. COG has undertaken diligent, good-faith efforts to obtain voluntary agreements from all mineral interest owners to participate in the drilling of the well but has been unable to obtain voluntary agreements from all of the mineral interest owners.
- 5. The pooling of all uncommitted mineral interests in the Wolfcamp formation underlying the E/2 E/2 of Section 18 will avoid the drilling of unnecessary wells, prevent waste, and protect correlative rights.

# Case No. 20932 Sebastian Federal Com 703H

E2E2 of Section 18, T24S-R34E, NMPM, Lea County, New Mexico