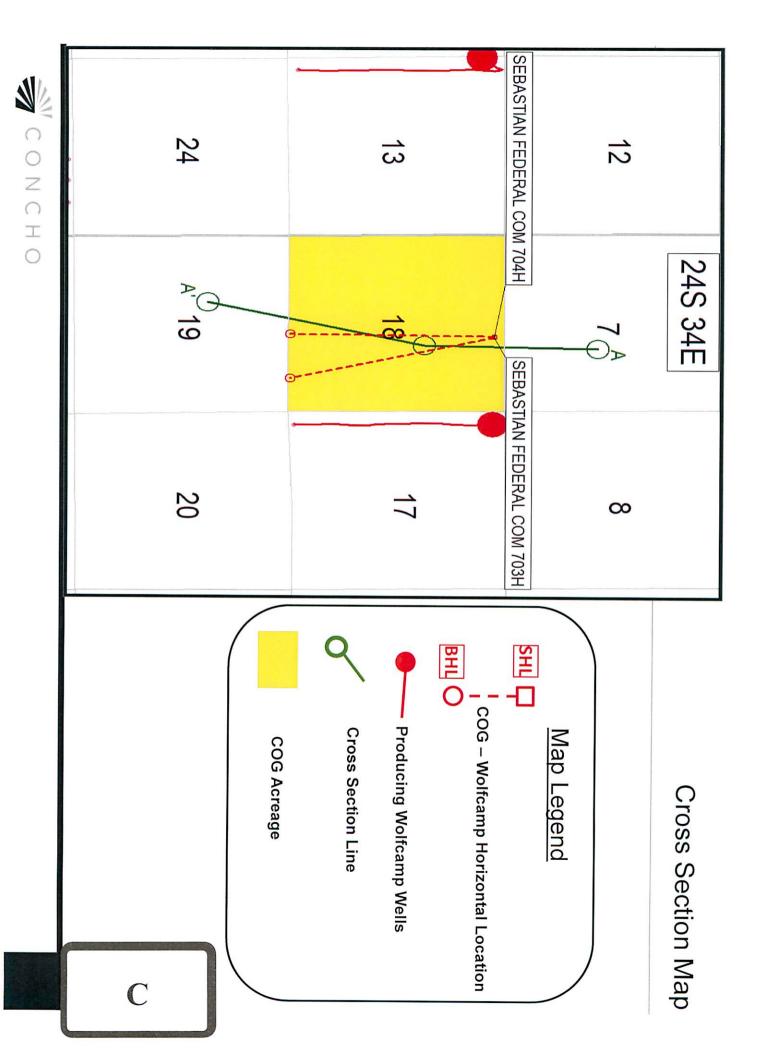

### **Hearing Exhibits**

- 1. Self-Affirmed Statement of Matthew Solomon
  - A. Chart of Tract of Ownership
  - B. Oil Conservation Division C-102 forms
  - C. Well proposal letter
  - D. Sample Notice Letter and associated green return receipt cards
  - E. Affidavit of Publication
  - F. Authorization for Expenditure
- 2. Self-Affirmed Statement of Cody Bacon
  - A. Map of Location of Sebastian Federal Com #703H well
  - B. Structure map of Wolfcamp formation
  - C. Cross Section map for Sebastian Federal Com #703H
  - D. North to South cross section