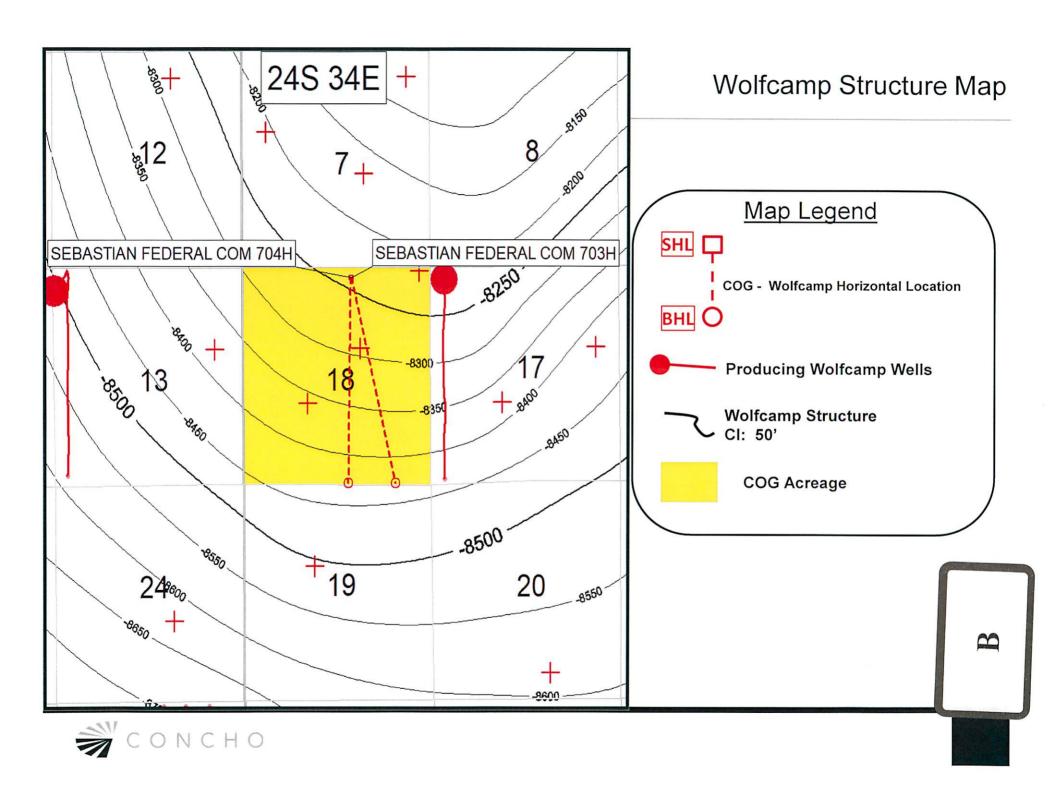

### **Hearing Exhibits**

- 1. Self-Affirmed Statement of Matthew Solomon
  - A. Chart of Tract of Ownership
  - B. Oil Conservation Division C-102 forms
  - C. Well proposal letter
  - D. Sample Notice Letter and associated green return receipt cards
  - E. Affidavit of Publication
  - F. Authorization for Expenditure
- 2. Self-Affirmed Statement of Cody Bacon
  - A. Map of Location of Sebastian Federal Com #703H well
  - B. Structure map of Wolfcamp formation
  - C. Cross Section map for Sebastian Federal Com #703H
  - D. North to South cross section