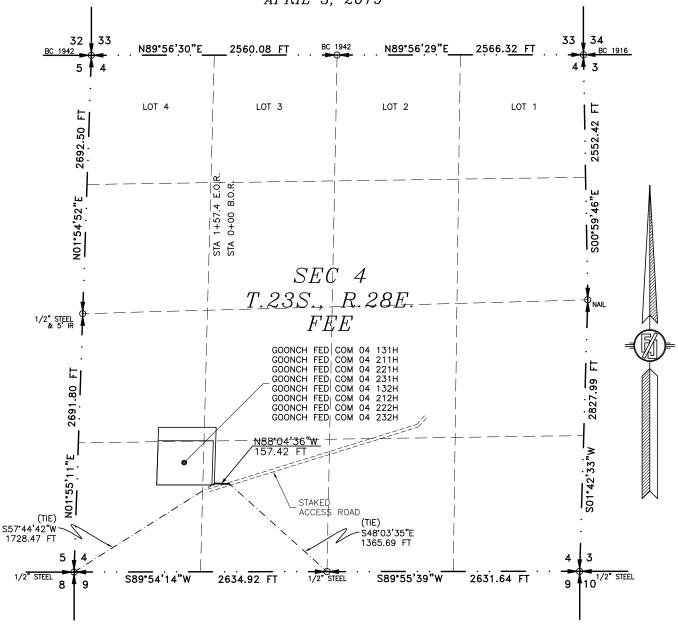

NOVO OIL & GAS NORTHERN DELAWARE, LLC CENTERLINE SURVEY OF AN ACCESS ROAD CROSSING SECTION 4, TOWNSHIP 23 SOUTH, RANGE 28 EAST, N.M.P.M. EDDY COUNTY, STATE OF NEW MEXICO APRIL 3, 2019

SEE NEXT SHEET (2-2) FOR DESCRIPTION

#### GENERAL NOTES

- 1.) THE INTENT OF THIS ROUTE SURVEY IS TO ACQUIRE AN EASEMENT.
- 2.) BASIS OF BEARING AND DISTANCE IS NMSP EAST (NAD83) MODIFIED TO SURFACE COORDINATES. NAD 83 (FEET) AND NAVD 88 (FEET) COORDINATE SYSTEMS USED IN THE SURVÉY.

SHEET: 1-2

MADRON SURVEYING, INC. 301 SOUTH 3. (575) 234-334

#### DESCRIPTION

A STRIP OF LAND 30 FEET WIDE CROSSING FEE LAND IN SECTION 4, TOWNSHIP 23 SOUTH, RANGE 28 EAST, N.M.P.M., EDDY COUNTY, STATE OF NEW MEXICO AND BEING 15 FEET EACH SIDE OF THE FOLLOWING DESCRIBED CENTERLINE SURVEY:

BEGINNING AT A POINT WITHIN THE SE/4 SW/4 OF SAID SECTION 4, TOWNSHIP 23 SOUTH, RANGE 28 EAST, N.M.P.M., WHENCE THE SOUTH QUARTER CORNER OF SAID SECTION 4, TOWNSHIP 23 SOUTH, RANGE 28 EAST, N.M.P.M. BEARS S48'03'35"E, A DISTANCE OF 1365.69 FEET;

THENCE N88'04'36"W A DISTANCE OF 157.42 FEET THE TERMINUS OF THIS CENTERLINE SURVEY, WHENCE THE SOUTHWEST CORNER OF SAID SECTION 4, TOWNSHIP 23 SOUTH, RANGE 28 EAST, N.M.P.M. BEARS S57\*44'42"W, A DISTANCE OF 1728.47 FEET;

SAID STRIP OF LAND BEING 157.42 FEET OR 9.54 RODS IN LENGTH, CONTAINING 0.108 ACRES MORE OR LESS AND BEING ALLOCATED BY FORTIES AS FOLLOWS:

SE/4 SW/4 157.42 L.F. 9.54 RODS 0.108 ACRES