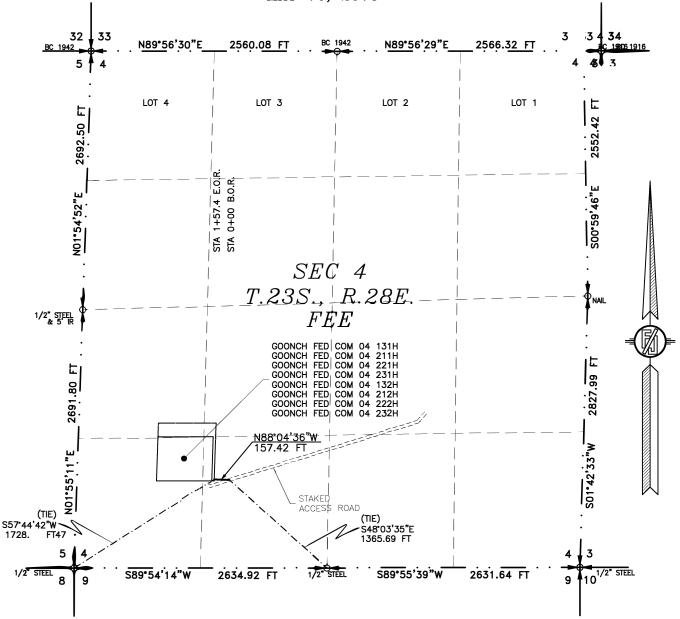

#### DESCRIPTION

A STRIP OF LAND 30 FEET WIDE CROSSING FEE LAND IN SECTION 4, TOWNSHIP 23 SOUTH, RANGE 28 EAST, N.M.P.M., EDDY COUNTY, STATE OF NEW MEXICO AND BEING 15 FEET EACH SIDE OF THE FOLLOWING DESCRIBED CENTERLINE SURVEY:

BEGINNING AT A POINT WITHIN THE SE/4 SW/4 OF SAID SECTION 4, TOWNSHIP 23 SOUTH, RANGE 28 EAST, N.M.P.M., WHENCE THE SOUTH QUARTER CORNER OF SAID SECTION 4, TOWNSHIP 23 SOUTH, RANGE 28 EAST, N.M.P.M. BEARS S48'03'35"E, A DISTANCE OF 1365.69 FEET;

THENCE N88'04'36"W A DISTANCE OF 157.42 FEET THE TERMINUS OF THIS CENTERLINE SURVEY, WHENCE THE SOUTHWEST CORNER OF SAID SECTION 4, TOWNSHIP 23 SOUTH, RANGE 28 EAST, N.M.P.M. BEARS S57\*44'42"W, A DISTANCE OF 1728.47 FEET;

SAID STRIP OF LAND BEING 157.42 FEET OR 9.54 RODS IN LENGTH, CONTAINING 0.108 ACRES MORE OR LESS AND BEING ALLOCATED BY FORTIES AS FOLLOWS:

SE/4 SW/4 157.42 L.F. 9.54 RODS 0.108 ACRES