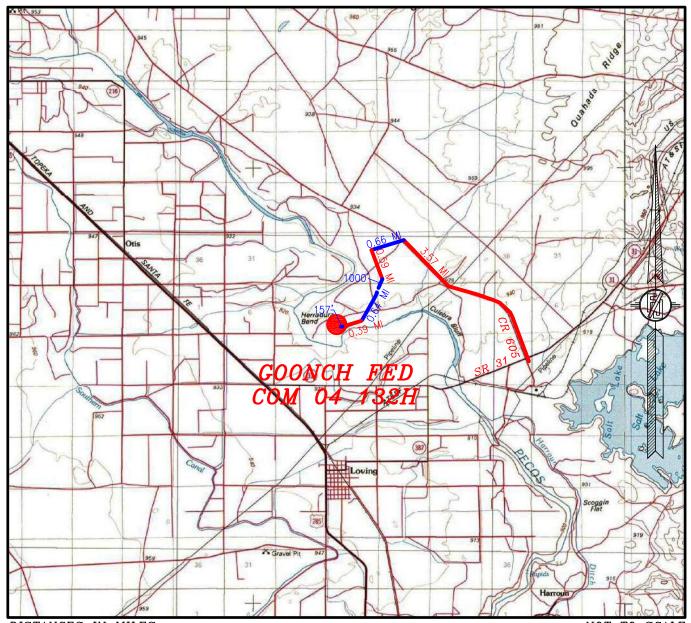

### SECTION 4, TOWNSHIP 23 SOUTH, RANGE 28 EAST, N.M.P.M. EDDY COUNTY, STATE OF NEW MEXICO VICINITY MAP

DISTANCES IN MILES

NOT TO SCALE

NOVO OIL & GAS NORTHERN DELAWARE, LLC

#### GOONCH FED COM 04 132H

LOCATED 1140 FT. FROM THE SOUTH LINE AND 1180 FT. FROM THE WEST LINE OF SECTION 4, TOWNSHIP 23 SOUTH, RANGE 28 EAST, N.M.P.M. EDDY COUNTY, STATE OF NEW MEXICO

MAY 10, 2019

#### DIRECTIONS TO LOCATION

FROM STATE ROAD 31 (POTASH MINES) & CR 605 (REFINERY) GO
NORTHWEST ON REFINERY ROAD APPROX 3.57 MILES TO HERRADURA BEND
ROAD, TURN LETT AND GO WEST—SOUTHWEST ON HERRADURA BEND ROAD
APPROX. 0.66 OF A MILE, TURN LETT AND GO SOUTH—SOUTHEAST APPROX.
0.59 OF A MILE TO A STAKED ACCESS ROAD ON RIGHT (WEST), FOLLOW U.39 OF A MILE TO A STARED ACCESS ROAD ON RIGHT (WEST), FOLLOW STAKED ROAD SOUTH—SOUTHWEST 1000' TO CULEBRA BLUFF CTB 1, FROM THE SOUTHEAST CORNER OF THE CTB PAD, GO SOUTH—SOUTHWEST ALONG THE POWER LINE ROAD APPROX. 0.64 OF A MILE TO AN EXISTING CALICHE ROAD (HERRADURA BEND) AND STAKED ACCESS ROAD, FOLLOW STAKED ACCESS ROAD SOUTHWEST 0.39 OF A MILE, GO WEST 157' TO THE SOUTHEAST PAD CORNER FOR THIS LOCATION.