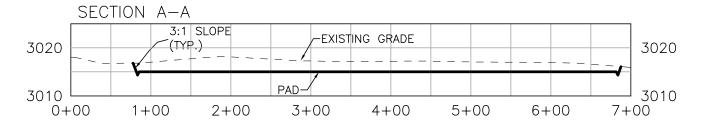

### CROSS SECTIONS

5/10/19

NOVO OIL & GAS NORTHERN DELAWARE, LLC GRADING PLAN AND CROSS SECTIONS FOR GOONCH FED COM 04 132H SECTION 4, TOWNSHIP 23 SOUTH, RANGE 28 EAST, N.M.P.M. EDDY COUNTY, STATE OF NEW MEXICO