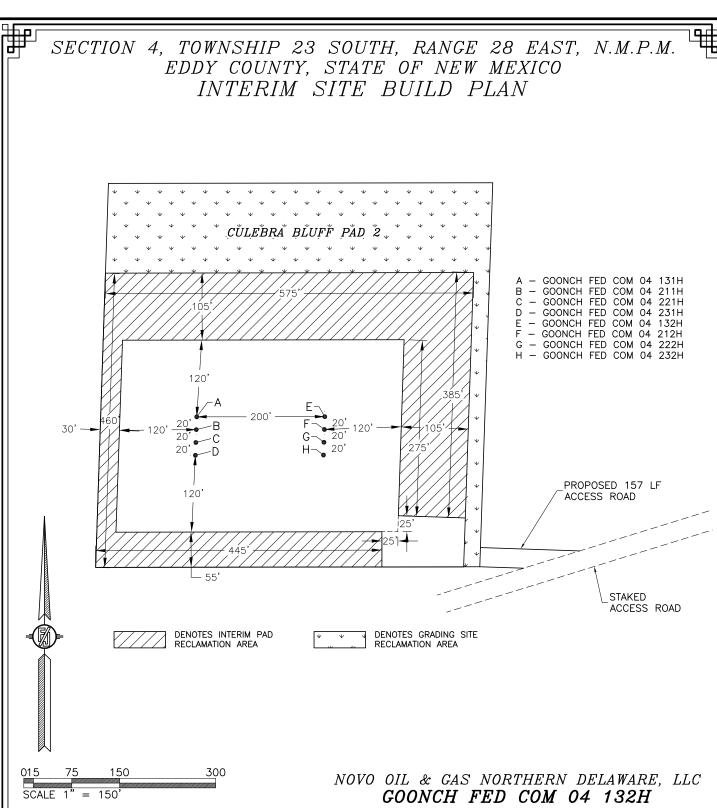

NOVO OIL & GAS NORTHERN DELAWARE, LLC

GOONCH FED COM 04 132H

LOCATED 1140 FT. FROM THE SOUTH LINE
AND 1180 FT. FROM THE WEST LINE OF

SECTION 4, TOWNSHIP 23 SOUTH,

RANGE 28 EAST, N.M.P.M.

EDDY COUNTY, STATE OF NEW MEXICO