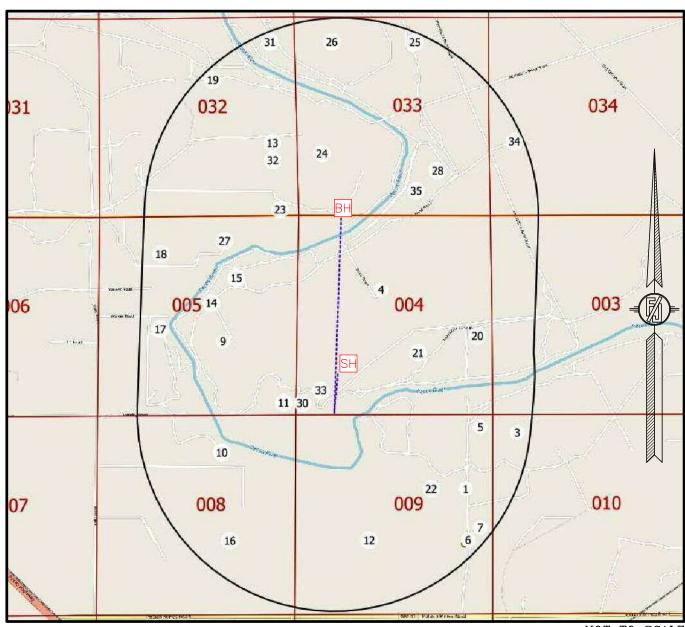

## 1-MILE MAP

NOT TO SCALE

SH SURFACE LOCATION

BH BOTTOM OF HOLE

XX WELLS WITHIN 1 MILE

NOVO OIL & CAS NORTHERN DELAWARE, LLC
GOONCH FED COM 04 132H

LOCATED 1140 FT. FROM THE SOUTH LINE
AND 1180 FT. FROM THE WEST LINE OF
SECTION 4, TOWNSHIP 23 SOUTH,
RANGE 28 EAST, N.M.P.M.
EDDY COUNTY, STATE OF NEW MEXICO

MAY 10, 2019

SURVEY NO. 7131A