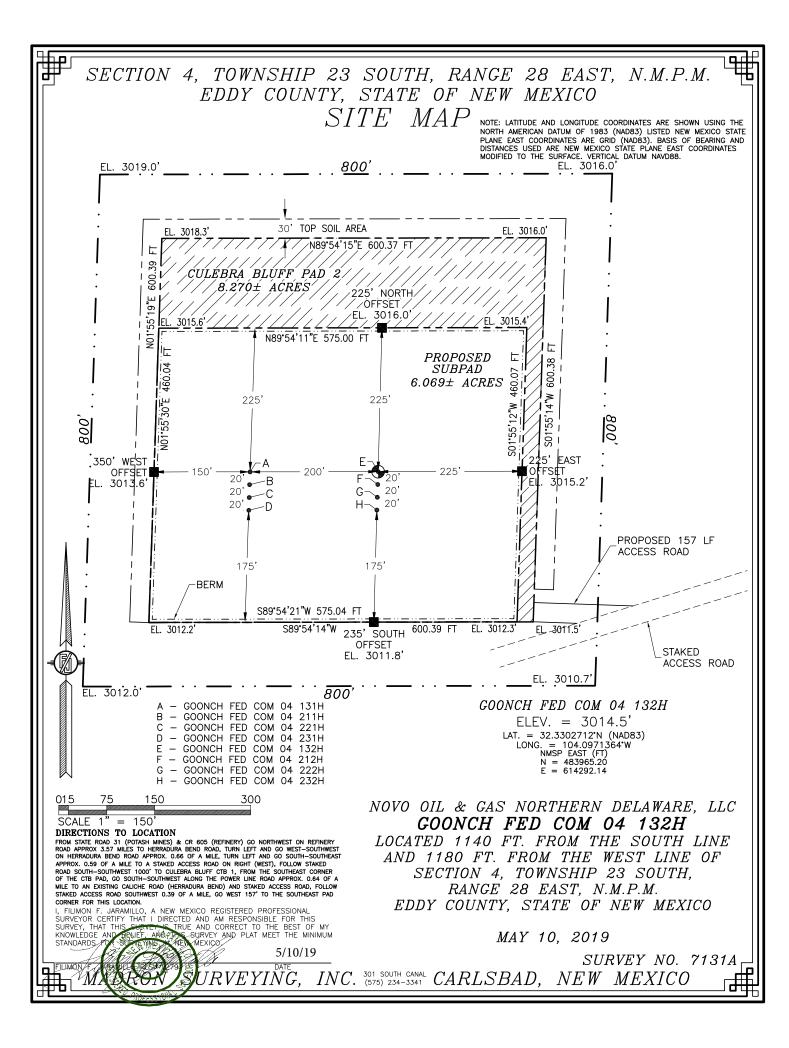

No allowable will be assigned to this completion until all interests have been consolidated or a non-standard unit has been approved by the division.

2.819± ACRES INTERIM PAD RECLAMATION AREA 2.201± ACRES GRADING SITE RECLAMATION AREA 3.250± ACRES NON-RECLAIMED AREA 8.270± ACRES CULEBRA BLUFF PAD 2

NOVO OIL & GAS NORTHERN DELAWARE, LLC

GOONCH FED COM 04 132H

LOCATED 1140 FT. FROM THE SOUTH LINE
AND 1180 FT. FROM THE WEST LINE OF

SECTION 4, TOWNSHIP 23 SOUTH,

RANGE 28 EAST, N.M.P.M.

EDDY COUNTY, STATE OF NEW MEXICO

#### DIRECTIONS TO LOCATION

FROM STATE ROAD 31 (POTASH MINES) & CR 605 (REFINERY) GO
NORTHWEST ON REFINERY ROAD APPROX 3.57 MILES TO HERRADURA BEND
ROAD, TURN LETT AND GO WEST—SOUTHWEST ON HERRADURA BEND ROAD
APPROX. 0.66 OF A MILE, TURN LETT AND GO SOUTH—SOUTHEAST APPROX.
0.59 OF A MILE TO A STAKED ACCESS ROAD ON RIGHT (WEST), FOLLOW U.39 OF A MILE TO A STARED ACCESS ROAD ON RIGHT (WEST), FOLLOW STAKED ROAD SOUTH—SOUTHWEST 1000' TO CULEBRA BLUFF CTB 1, FROM THE SOUTHEAST CORNER OF THE CTB PAD, GO SOUTH—SOUTHWEST ALONG THE POWER LINE ROAD APPROX. 0.64 OF A MILE TO AN EXISTING CALICHE ROAD (HERRADURA BEND) AND STAKED ACCESS ROAD, FOLLOW STAKED ACCESS ROAD SOUTHWEST 0.39 OF A MILE, GO WEST 157' TO THE SOUTHEAST PAD CORNER FOR THIS LOCATION.