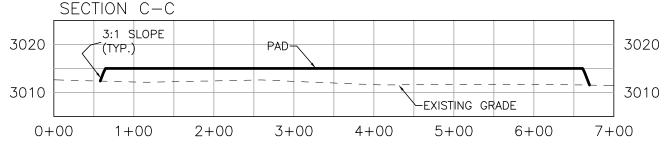

### CROSS SECTIONS

5/10/19

NOVO OIL & GAS NORTHERN DELAWARE, LLC GRADING PLAN AND CROSS SECTIONS FOR GOONCH FED COM 04 132H SECTION 4, TOWNSHIP 23 SOUTH, RANGE 28 EAST, N.M.P.M. EDDY COUNTY, STATE OF NEW MEXICO