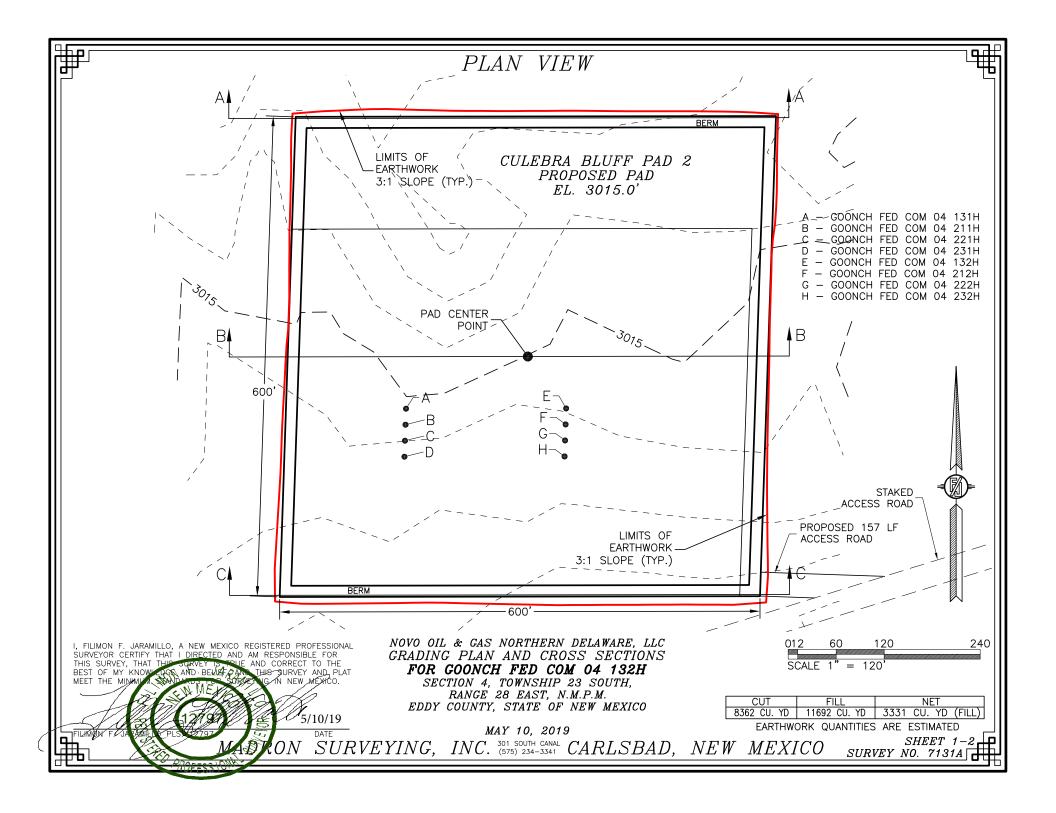

### CROSS SECTIONS

5/10/19

NOVO OIL & GAS NORTHERN DELAWARE, LLC GRADING PLAN AND CROSS SECTIONS FOR GOONCH FED COM 04 132H SECTION 4, TOWNSHIP 23 SOUTH, RANGE 28 EAST, N.M.P.M. EDDY COUNTY, STATE OF NEW MEXICO

| 012   | 60   | 120    | 240          |
|-------|------|--------|--------------|
|       |      |        |              |
| SCALE | 1" = | 120' – | 1" = 20' VER |

| - [ | CUT         | FILL           | NET                |  |  |
|-----|-------------|----------------|--------------------|--|--|
|     | 8362 CU. YD | 11692 CU. YD   | 3331 CU. YD (FILL) |  |  |
|     | FARTHW      | ORK QUANTITIES | ARE ESTIMATED      |  |  |

#### SURVEYOR CERTIFICATE

I, FILIMON F. JARAMILLO, A NEW MEXICO PROFESSIONAL SURVEYOR NO. 12797, HEREBY CERTIFY THAT I HAVE CONDUCTED AND AM RESPONSIBLE FOR THIS SURVEY, THAT THIS SURVEY IS TRUE AND CORRECT TO THE BEST OF MY KNOWLEDGE AND BELIEF, AND THAT THIS SURVEY AND PLAT MEET THE MINIMUM STANDARDS FOR LAND SURVEYING IN THE STATE OF NEW MEXICO.