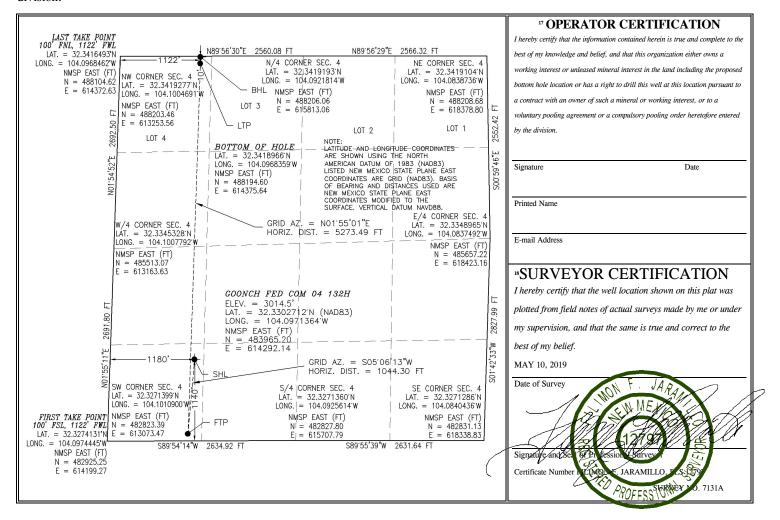

#### WELL LOCATION AND ACREAGE DEDICATION PLAT

| 1 /                        | <sup>1</sup> API Number |                                       |                            | <sup>2</sup> Pool Code | :             | <sup>3</sup> Pool Name |               |         |                        |                          |  |
|----------------------------|-------------------------|---------------------------------------|----------------------------|------------------------|---------------|------------------------|---------------|---------|------------------------|--------------------------|--|
| <sup>4</sup> Property Code |                         |                                       | <sup>5</sup> Property Name |                        |               |                        |               |         |                        | <sup>6</sup> Well Number |  |
|                            | GOONCH FED COM 04       |                                       |                            |                        |               |                        | 132H          |         |                        |                          |  |
| <sup>7</sup> OGRID No.     |                         | <sup>8</sup> Operator Name            |                            |                        |               |                        |               |         | <sup>9</sup> Elevation |                          |  |
| 372920                     |                         | NOVO OIL & GAS NORTHERN DELAWARE, LLC |                            |                        |               |                        |               |         | 3014.5                 |                          |  |
|                            |                         |                                       |                            | <sup>10</sup> Surfa    | ce Location   |                        |               |         |                        |                          |  |
| UL or lot no.              | Section                 | Township                              | Range                      | Lot Idn                | Feet from the | North/South line       | Feet from the | East/Wo | est line               | County                   |  |
| 3.5                        |                         | 22.0                                  | A0 T                       |                        | 4440          | COLUMN                 | 4400          | ****    | COTT                   | EDDE                     |  |

| M             | 4       | 23 S     | 28 E  |         | 1140          | SOUTH            | 1180          | WEST            | EDDY   |
|---------------|---------|----------|-------|---------|---------------|------------------|---------------|-----------------|--------|
| OL or lot no. | Section | Township | Kange | Lot Ian | reet from the | North/South line | reet from the | East/ west line | County |

#### Rottom Hole Location It Ditterent From Surtace

|   |                    |                     |              | D             | Ottom III | oic Location  | II Different I i | om Surface    |                |             |
|---|--------------------|---------------------|--------------|---------------|-----------|---------------|------------------|---------------|----------------|-------------|
|   | UL or lot no.      | Section             | Township     | Range         | Lot Idn   | Feet from the | North/South line | Feet from the | East/West line | County      |
|   | 4                  | 4                   | 23 S         | 28 E          |           | 10            | NORTH            | 1122          | WEST           | <b>EDDY</b> |
| ĺ | 12 Dedicated Acres | <sup>13</sup> Joint | or Infill 14 | Consolidation | n Code    |               |                  | 15 Order No.  |                |             |
|   |                    |                     |              |               |           |               |                  |               |                |             |
|   |                    |                     |              |               |           |               |                  |               |                |             |

No allowable will be assigned to this completion until all interests have been consolidated or a non-standard unit has been approved by the division.

2.819± ACRES INTERIM PAD RECLAMATION AREA 2.201± ACRES GRADING SITE RECLAMATION AREA 3.250± ACRES NON-RECLAIMED AREA 8.270± ACRES CULEBRA BLUFF PAD 2

NOVO OIL & GAS NORTHERN DELAWARE, LLC

GOONCH FED COM 04 132H

LOCATED 1140 FT. FROM THE SOUTH LINE
AND 1180 FT. FROM THE WEST LINE OF

SECTION 4, TOWNSHIP 23 SOUTH,

RANGE 28 EAST, N.M.P.M.

EDDY COUNTY, STATE OF NEW MEXICO

MAY 10, 2019

SURVEY NO. 7131A