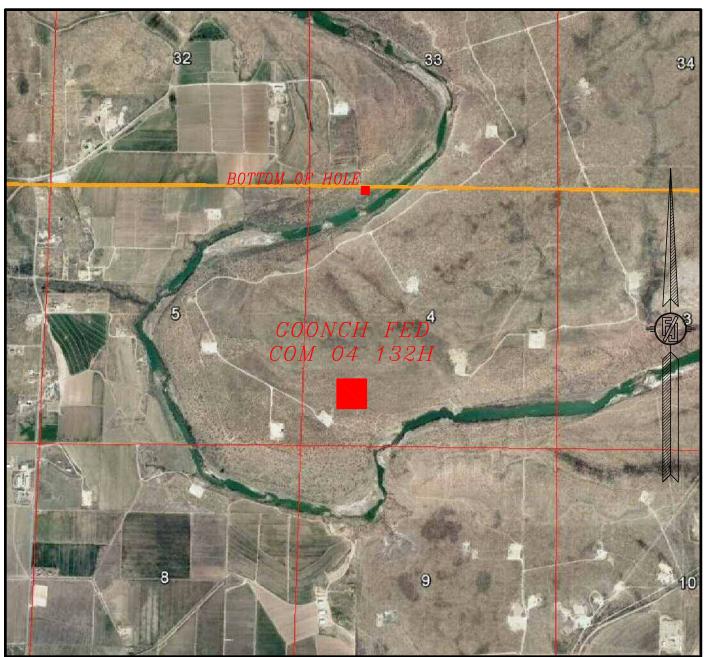

# SECTION 4, TOWNSHIP 23 SOUTH, RANGE 28 EAST, N.M.P.M. EDDY COUNTY, STATE OF NEW MEXICO AERIAL PHOTO

NOT TO SCALE AERIAL PHOTO: GOOGLE EARTH MARCH 2016

NOVO OIL & GAS NORTHERN DELAWARE, LLC GOONCH FED COM 04 132H

LOCATED 1140 FT. FROM THE SOUTH LINE AND 1180 FT. FROM THE WEST LINE OF SECTION 4, TOWNSHIP 23 SOUTH, RANGE 28 EAST, N.M.P.M. EDDY COUNTY, STATE OF NEW MEXICO

MAY 10, 2019

SURVEY NO. 7131A