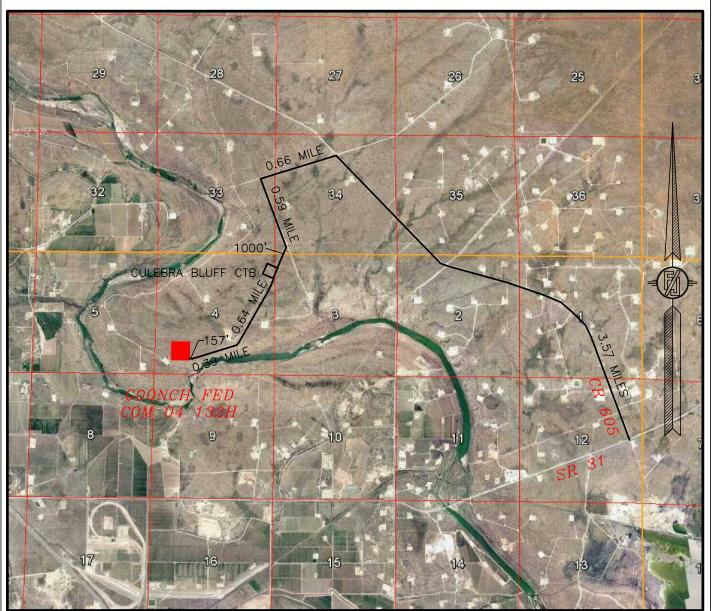

# SECTION 4, TOWNSHIP 23 SOUTH, RANGE 28 EAST, N.M.P.M. EDDY COUNTY, STATE OF NEW MEXICO ACCESS AERIAL ROUTE MAP

NOT TO SCALE AERIAL PHOTO: GOOGLE EARTH MARCH 2016

NOVO OIL & GAS NORTHERN DELAWARE, LLC GOONCH FED COM 04 132H

LOCATED 1140 FT. FROM THE SOUTH LINE AND 1180 FT. FROM THE WEST LINE OF SECTION 4, TOWNSHIP 23 SOUTH, RANGE 28 EAST, N.M.P.M. EDDY COUNTY, STATE OF NEW MEXICO

MAY 10, 2019

SURVEY NO. 7131A

#### DIRECTIONS TO LOCATION

FROM STATE ROAD 31 (POTASH MINES) & CR 605 (REFINERY) GO
NORTHWEST ON REFINERY ROAD APPROX 3.57 MILES TO HERRADURA BEND
ROAD, TURN LETT AND GO WEST—SOUTHWEST ON HERRADURA BEND ROAD
APPROX. 0.66 OF A MILE, TURN LETT AND GO SOUTH—SOUTHEAST APPROX.
0.59 OF A MILE TO A STAKED ACCESS ROAD ON RIGHT (WEST), FOLLOW U.39 OF A MILE TO A STARED ACCESS ROAD ON RIGHT (WEST), FOLLOW STAKED ROAD SOUTH—SOUTHWEST 1000' TO CULEBRA BLUFF CTB 1, FROM THE SOUTHEAST CORNER OF THE CTB PAD, GO SOUTH—SOUTHWEST ALONG THE POWER LINE ROAD APPROX. 0.64 OF A MILE TO AN EXISTING CALICHE ROAD (HERRADURA BEND) AND STAKED ACCESS ROAD, FOLLOW STAKED ACCESS ROAD SOUTHWEST 0.39 OF A MILE, GO WEST 157' TO THE SOUTHEAST PAD CORNER FOR THIS LOCATION.