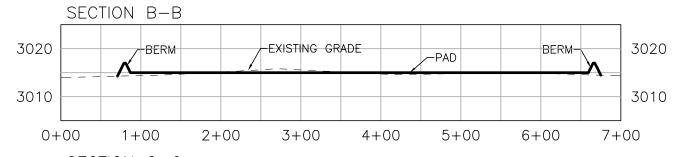

### CROSS SECTIONS

5/10/19

NOVO OIL & GAS NORTHERN DELAWARE, LLC GRADING PLAN AND CROSS SECTIONS FOR GOONCH FED COM 04 132H SECTION 4, TOWNSHIP 23 SOUTH, RANGE 28 EAST, N.M.P.M. EDDY COUNTY, STATE OF NEW MEXICO