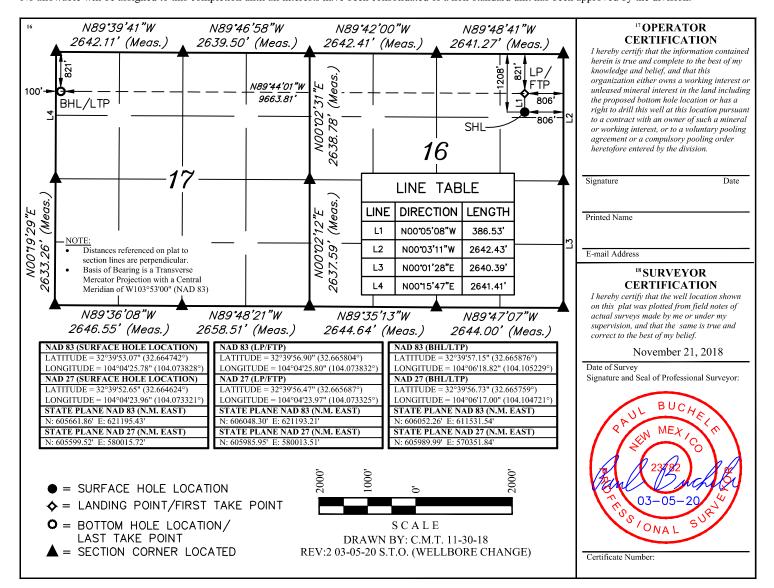

## WELL LOCATION AND ACREAGE DEDICATION PLAT

|                                                 |                       |  | 1007 0000                                             |                                  | 100.11  |                     |        |                           |                   |                        |                                   |                                |  |
|-------------------------------------------------|-----------------------|--|-------------------------------------------------------|----------------------------------|---------|---------------------|--------|---------------------------|-------------------|------------------------|-----------------------------------|--------------------------------|--|
| <sup>4</sup> Property Code                      |                       |  | <sup>5</sup> Property Name<br>PARKWAY 16-17 STATE COM |                                  |         |                     |        |                           |                   |                        |                                   | <sup>6</sup> Well Number<br>1H |  |
| <sup>7</sup> OGRID No.                          |                       |  | * Operator Name<br>CIMAREX ENERGY CO.                 |                                  |         |                     |        |                           |                   |                        | <sup>9</sup> Elevation<br>3349.4' |                                |  |
| <sup>10</sup> Surface Location                  |                       |  |                                                       |                                  |         |                     |        |                           |                   |                        |                                   |                                |  |
| UL or lot no.<br>A                              | 1.0                   |  | Township Range<br>19S 29E                             |                                  | Lot Idn | Feet from t<br>1208 | he     | North/South line<br>NORTH | Feet from the 806 | East/West line<br>EAST |                                   | County<br>EDDY                 |  |
| "Bottom Hole Location If Different From Surface |                       |  |                                                       |                                  |         |                     |        |                           |                   |                        |                                   |                                |  |
| UL or lot no.<br>D                              | Section<br>17         |  | Township<br>19S                                       | Range<br>29E                     | Lot Idn | Feet from the 821   |        | North/South line<br>NORTH | Feet from the 100 | East/West line<br>WEST |                                   | County<br>EDDY                 |  |
| 12 Dedicated Acre                               | 12 Dedicated Acres 13 |  | oint or Infill                                        | <sup>14</sup> Consolidation Code |         | 15 Orde             | er No. |                           |                   |                        |                                   |                                |  |

No allowable will be assigned to this completion until all interests have been consolidated or a non-standard unit has been approved by the division.