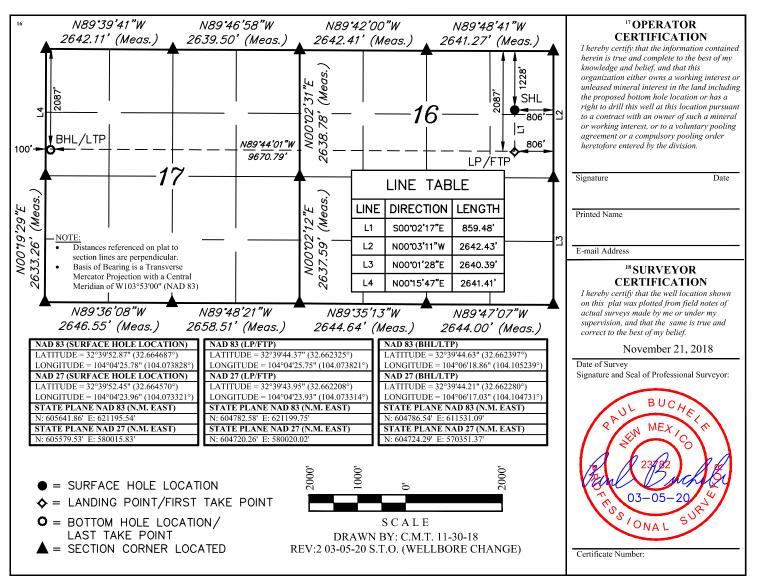

## WELL LOCATION AND ACREAGE DEDICATION PLAT

| <sup>1</sup> API Number                         |               |                                                  |                                                        | <sup>2</sup> Pool Code                |                    | <sup>3</sup> Pool Name    |                      |                        |                                   |                                |  |
|-------------------------------------------------|---------------|--------------------------------------------------|--------------------------------------------------------|---------------------------------------|--------------------|---------------------------|----------------------|------------------------|-----------------------------------|--------------------------------|--|
| <sup>4</sup> Property Code                      |               |                                                  | <sup>\$</sup> Property Name<br>PARKWAY 16-17 STATE COM |                                       |                    |                           |                      |                        |                                   | <sup>6</sup> Well Number<br>2H |  |
| <sup>7</sup> OGRID No.                          |               | <sup>8</sup> Operator Name<br>CIMAREX ENERGY CO. |                                                        |                                       |                    |                           |                      |                        | <sup>9</sup> Elevation<br>3349.1' |                                |  |
| "Surface Location                               |               |                                                  |                                                        |                                       |                    |                           |                      |                        |                                   |                                |  |
| UL or lot no.<br>A                              | Section<br>16 | Township<br>19S                                  | Range<br>29E                                           | Lot Idn                               | Feet from the 1228 | North/South line<br>NORTH | Feet from the<br>806 | East/West line<br>EAST |                                   | County<br>EDDY                 |  |
| "Bottom Hole Location If Different From Surface |               |                                                  |                                                        |                                       |                    |                           |                      |                        |                                   |                                |  |
| UL or lot no.<br>E                              | Section<br>17 | Township<br>19S                                  | Range<br>29E                                           | Lot Idn                               | Feet from the 2087 | North/South line<br>NORTH | Feet from the<br>100 | East/West line<br>WEST |                                   | County<br>EDDY                 |  |
| <sup>12</sup> Dedicated Acres <sup>13</sup> J   |               | oint or Infill <sup>14</sup> Cons                |                                                        | olidation Code <sup>15</sup> Order No |                    | -                         |                      |                        |                                   |                                |  |