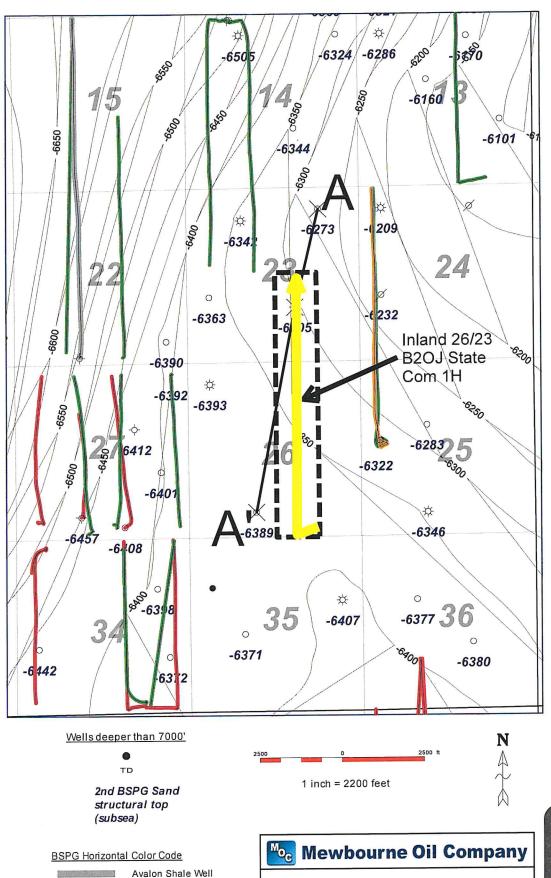

#### A. Proposed Wells and HSU

- 4. The proposed HSU is comprised of the W/2 E/2 of Section 26 and the W/2 SE/4 of Section 23, Township 21 South, Range 34 East in Lea County, New Mexico. A Midland Map depicting the proposed HSU is attached as Exhibit A-1.
- 5. Mewbourne seeks to pool all uncommitted interests in the Bone Spring formation underlying the HSU.
- 6. The HSU will be dedicated to the Inland 26/23 B2OJ State Com #1H well, which will be horizontally drilled from a surface location in Unit P in Section 26 to a bottom hole location in Unit J in Section 23, Township 21 South, Range 34 East. 7.

Case No. 21156

MEWBOURNE OIL
Exhibit A

- 7. The first take point for the Inland 26/23 B2OJ State Com #1H well is 100' FSL and 1980' FEL in Section 26, and the last take point is 485' FSL and 1980' FEL in Section 23. The target interval is the Second Bone Spring Sand at 10,381' TVD and 17,772' TMD.
- 8. The proposed well will be completed from South to North, and the completed interval of the well will be orthodox.
- 10. The proposed well is located in the Grama Ridge, Bone Spring NE Pool, Code 28435. The primary product in the pool is oil. With respect to well setback requirements, this pool is subject to the statewide horizontal well rules set out in NMAC 19.15.16.15. Spacing in this pool is based on quarter-quarter sections, and the HSU is constructed based on quarter-quarter sections.
  - 11. The C-102 for the proposed well is attached as Exhibit A-2.