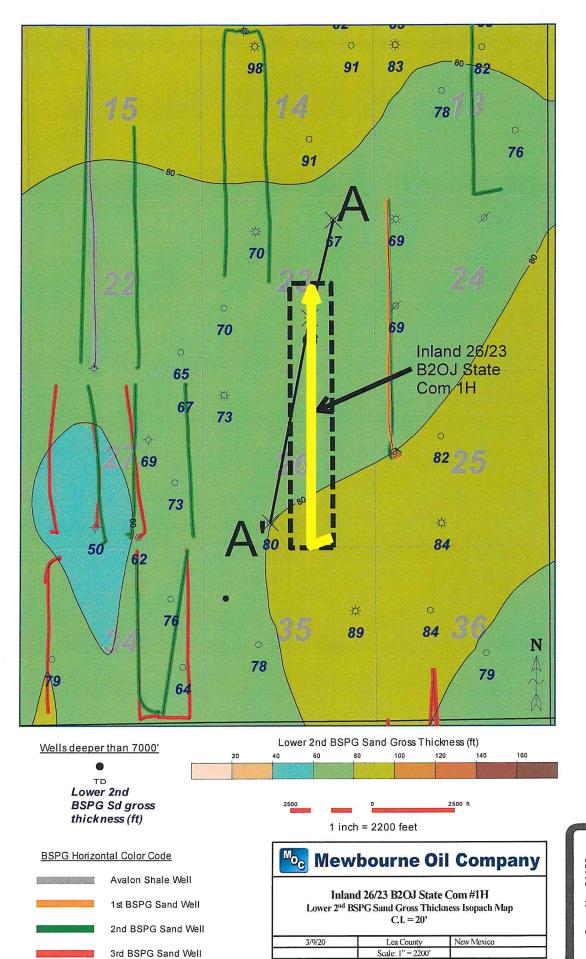

#### A. Proposed Wells and HSU

- 4. The proposed HSU is comprised of the W/2 E/2 of Section 26 and the W/2 SE/4 of Section 23, Township 21 South, Range 34 East in Lea County, New Mexico. A Midland Map depicting the proposed HSU is attached as Exhibit A-1.
- 5. Mewbourne seeks to pool all uncommitted interests in the Bone Spring formation underlying the HSU.
- 6. The HSU will be dedicated to the Inland 26/23 B2OJ State Com #1H well, which will be horizontally drilled from a surface location in Unit P in Section 26 to a bottom hole location in Unit J in Section 23, Township 21 South, Range 34 East. 7.

Case No. 21156

MEWBOURNE OIL
Exhibit A

- 7. The first take point for the Inland 26/23 B2OJ State Com #1H well is 100' FSL and 1980' FEL in Section 26, and the last take point is 485' FSL and 1980' FEL in Section 23. The target interval is the Second Bone Spring Sand at 10,381' TVD and 17,772' TMD.
- 8. The proposed well will be completed from South to North, and the completed interval of the well will be orthodox.
- 10. The proposed well is located in the Grama Ridge, Bone Spring NE Pool, Code 28435. The primary product in the pool is oil. With respect to well setback requirements, this pool is subject to the statewide horizontal well rules set out in NMAC 19.15.16.15. Spacing in this pool is based on quarter-quarter sections, and the HSU is constructed based on quarter-quarter sections.
  - 11. The C-102 for the proposed well is attached as Exhibit A-2.