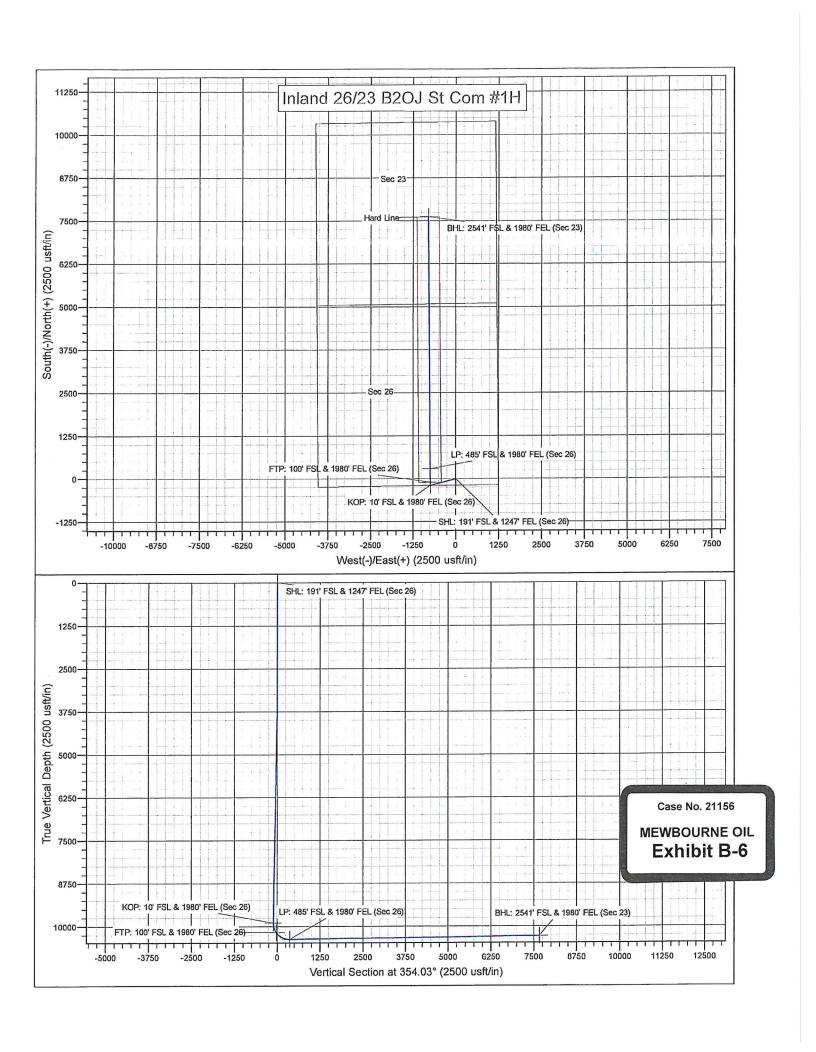

Case No. 21156

MEWBOURNE OIL
Exhibit A

- 7. The first take point for the Inland 26/23 B2OJ State Com #1H well is 100' FSL and 1980' FEL in Section 26, and the last take point is 485' FSL and 1980' FEL in Section 23. The target interval is the Second Bone Spring Sand at 10,381' TVD and 17,772' TMD.
- 8. The proposed well will be completed from South to North, and the completed interval of the well will be orthodox.
- 10. The proposed well is located in the Grama Ridge, Bone Spring NE Pool, Code 28435. The primary product in the pool is oil. With respect to well setback requirements, this pool is subject to the statewide horizontal well rules set out in NMAC 19.15.16.15. Spacing in this pool is based on quarter-quarter sections, and the HSU is constructed based on quarter-quarter sections.
  - 11. The C-102 for the proposed well is attached as Exhibit A-2.

| Completion Target (Formation, TVD and MD)               | 2 <sup>ND</sup> Bone Spring Sand/TVD 10381 feet/MD 17772 feet |
|---------------------------------------------------------|---------------------------------------------------------------|
| AFE Capex and Operating Costs                           |                                                               |
| Drilling Supervision/Month \$                           | \$8000 – Exhibit A                                            |
| Production Supervision/Month \$                         | \$800 – Exhibit A                                             |
| Justification for Supervision Costs                     | Exhibit A                                                     |
| Requested Risk Charge                                   | Cost + 200% - Exhibit A                                       |
| Notice of Hearing                                       |                                                               |
| Proposed Notice of Hearing                              | Exhibit A-9                                                   |
| Proof of Mailed Notice of Hearing (20                   |                                                               |
| days before hearing)                                    | Exhibit A-10                                                  |
| Proof of Published Notice of Hearing (10                |                                                               |
| days before hearing)                                    | Exhibit A-11                                                  |
| Ownership Determination                                 |                                                               |
| Land Ownership Schematic of the                         |                                                               |
| Spacing Unit                                            | Exhibit A-3                                                   |
| Tract List (including lease numbers and                 |                                                               |
| owners)                                                 | Exhibit A-3                                                   |
| Pooled Parties (including ownership                     |                                                               |
| type)                                                   | Exhibit A-5                                                   |
| Unlocatable Parties to be Pooled                        | Not applicable                                                |
| Ownership Depth Severance (including                    | The application                                               |
| percentage above & below)                               | None                                                          |
| Joinder                                                 |                                                               |
| Sample Copy of Proposal Letter                          | Exhibit A-6                                                   |
| List of Interest Owners (i.e. Exhibit A of              | Exiliate / C                                                  |
| JOA)                                                    | Exhibit A-8                                                   |
| Chronology of Contact with Non-Joined Working Interests | Exhibit A-7                                                   |
| Overhead Rates In Proposal Letter                       | Exhibit A-6                                                   |
| Cost Estimate to Drill and Complete                     | Exhibit A-12                                                  |
| Cost Estimate to Equip Well                             | Exhibit A-12                                                  |
| Cost Estimate for Production Facilities                 | Exhibit A-12                                                  |
| Geology                                                 |                                                               |
| Summary (including special considerations)              | Fuhihit D                                                     |
|                                                         | Exhibit B Exhibit B-1                                         |
| Spacing Unit Schematic                                  |                                                               |
| Gunbarrel/Lateral Trajectory Schematic                  | Exhibit B-6                                                   |
| Well Orientation (with rationale)                       | Exhibit B. Bono Spring                                        |
| Target Formation                                        | Exhibit B, Bone Spring                                        |
| HSU Cross Section                                       | Exhibit B-4                                                   |
| Depth Severance Discussion                              | Not Applicable                                                |
| Forms, Figures and Tables                               | F. Idda A. A.                                                 |
| C-102                                                   | Exhibit A-2                                                   |
| Tracts                                                  | Exhibit A-3                                                   |
| Summary of Interests, Unit                              |                                                               |
| Recapitulation (Tracts)                                 | Exhibits A-3, A-4                                             |
| General Location Map (including basin)                  | Exhibit A-1                                                   |
| Well Bore Location Map                                  | Exhibits B-1, B-2, B-3                                        |