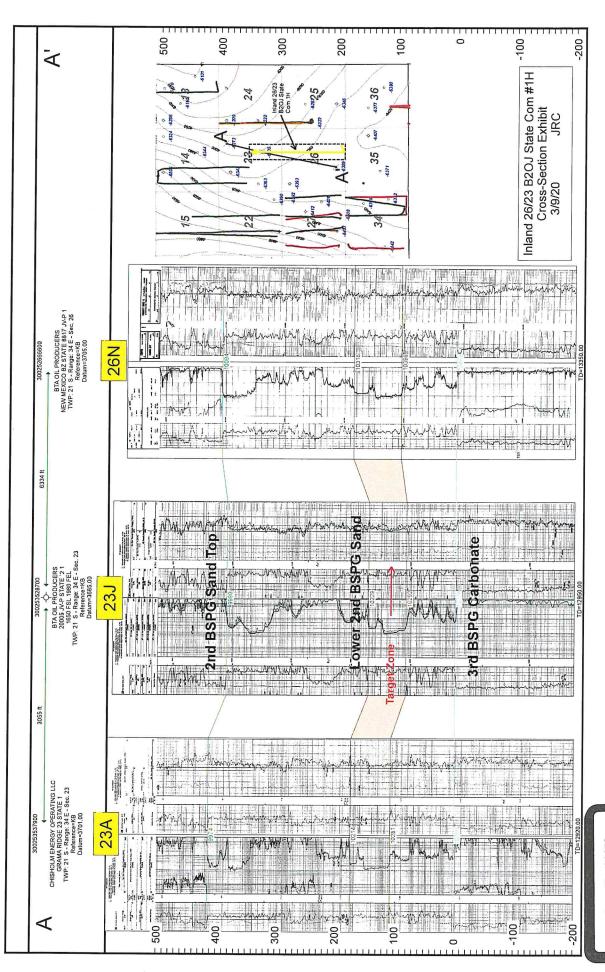

Case No. 21156

MEWBOURNE OIL
Exhibit A

- 7. The first take point for the Inland 26/23 B2OJ State Com #1H well is 100' FSL and 1980' FEL in Section 26, and the last take point is 485' FSL and 1980' FEL in Section 23. The target interval is the Second Bone Spring Sand at 10,381' TVD and 17,772' TMD.
- 8. The proposed well will be completed from South to North, and the completed interval of the well will be orthodox.
- 10. The proposed well is located in the Grama Ridge, Bone Spring NE Pool, Code 28435. The primary product in the pool is oil. With respect to well setback requirements, this pool is subject to the statewide horizontal well rules set out in NMAC 19.15.16.15. Spacing in this pool is based on quarter-quarter sections, and the HSU is constructed based on quarter-quarter sections.
  - 11. The C-102 for the proposed well is attached as Exhibit A-2.

| Completion Target (Formation, TVD and MD)               | 2 <sup>ND</sup> Bone Spring Sand/TVD 10381 feet/MD 17772 feet |
|---------------------------------------------------------|---------------------------------------------------------------|
| AFE Capex and Operating Costs                           |                                                               |
| Drilling Supervision/Month \$                           | \$8000 – Exhibit A                                            |
| Production Supervision/Month \$                         | \$800 – Exhibit A                                             |
| Justification for Supervision Costs                     | Exhibit A                                                     |
| Requested Risk Charge                                   | Cost + 200% - Exhibit A                                       |
| Notice of Hearing                                       |                                                               |
| Proposed Notice of Hearing                              | Exhibit A-9                                                   |
| Proof of Mailed Notice of Hearing (20                   |                                                               |
| days before hearing)                                    | Exhibit A-10                                                  |
| Proof of Published Notice of Hearing (10                |                                                               |
| days before hearing)                                    | Exhibit A-11                                                  |
| Ownership Determination                                 |                                                               |
| Land Ownership Schematic of the                         |                                                               |
| Spacing Unit                                            | Exhibit A-3                                                   |
| Tract List (including lease numbers and                 |                                                               |
| owners)                                                 | Exhibit A-3                                                   |
| Pooled Parties (including ownership                     |                                                               |
| type)                                                   | Exhibit A-5                                                   |
| Unlocatable Parties to be Pooled                        | Not applicable                                                |
| Ownership Depth Severance (including                    | The application                                               |
| percentage above & below)                               | None                                                          |
| Joinder                                                 |                                                               |
| Sample Copy of Proposal Letter                          | Exhibit A-6                                                   |
| List of Interest Owners (i.e. Exhibit A of              | Exiliate / C                                                  |
| JOA)                                                    | Exhibit A-8                                                   |
| Chronology of Contact with Non-Joined Working Interests | Exhibit A-7                                                   |
| Overhead Rates In Proposal Letter                       | Exhibit A-6                                                   |
| Cost Estimate to Drill and Complete                     | Exhibit A-12                                                  |
| Cost Estimate to Equip Well                             | Exhibit A-12                                                  |
| Cost Estimate for Production Facilities                 | Exhibit A-12                                                  |
| Geology                                                 |                                                               |
| Summary (including special considerations)              | Fuhihit D                                                     |
|                                                         | Exhibit B Exhibit B-1                                         |
| Spacing Unit Schematic                                  |                                                               |
| Gunbarrel/Lateral Trajectory Schematic                  | Exhibit B-6                                                   |
| Well Orientation (with rationale)                       | Exhibit B. Bono Spring                                        |
| Target Formation                                        | Exhibit B, Bone Spring                                        |
| HSU Cross Section                                       | Exhibit B-4                                                   |
| Depth Severance Discussion                              | Not Applicable                                                |
| Forms, Figures and Tables                               | F. Idda A. A.                                                 |
| C-102                                                   | Exhibit A-2                                                   |
| Tracts                                                  | Exhibit A-3                                                   |
| Summary of Interests, Unit                              |                                                               |
| Recapitulation (Tracts)                                 | Exhibits A-3, A-4                                             |
| General Location Map (including basin)                  | Exhibit A-1                                                   |
| Well Bore Location Map                                  | Exhibits B-1, B-2, B-3                                        |

| Structure Contour Map - Subsea Depth      | Exhibit B-2    |
|-------------------------------------------|----------------|
| Cross Section Location Map (including     |                |
| wells)                                    | Exhibit B-2    |
| Cross Section (including Landing Zone)    | Exhibit B-4    |
| Additional Information                    |                |
| CERTIFICATION: I hereby certify that the  |                |
| information provided in this checklist is |                |
| complete and accurate.                    |                |
| Printed Name (Attorney or Party           |                |
| Representative):                          | Dana Hardy     |
| Signed Name (Attorney or Party            | 1 11 1.        |
| Representative):                          | None of Honory |
| Date:                                     | April 10, 2020 |