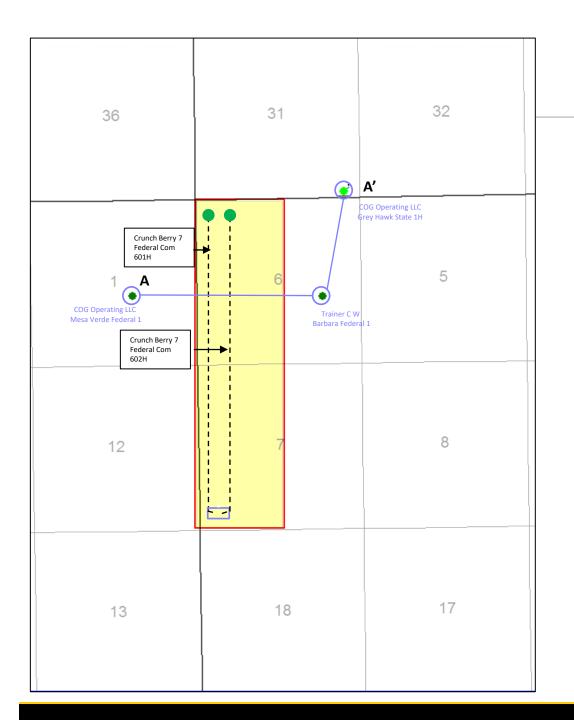

Case No. 21158

| Well #1                                                                                                                                                                                                                                                                                                                                                                                                                                                         | Crunch Berry 7 Federal Com No. 601H                                                                                                                                                                                                                                                                                                     |
|-----------------------------------------------------------------------------------------------------------------------------------------------------------------------------------------------------------------------------------------------------------------------------------------------------------------------------------------------------------------------------------------------------------------------------------------------------------------|-----------------------------------------------------------------------------------------------------------------------------------------------------------------------------------------------------------------------------------------------------------------------------------------------------------------------------------------|
|                                                                                                                                                                                                                                                                                                                                                                                                                                                                 | SHL: 217' from South line and 790' from West line SW/4 SW/4 (Lot 4) of Section 7, Township 22 South, Range 34 East, NMPM, Lea County, New Mexico BHL: 100' from North line and 330' from West line NW/4 NW/4 (Lot 4) of Section 6, , Township 22 South, Range 34 East, NMPM, Lea County, New Mexico  Completion Target: Bone Spring     |
|                                                                                                                                                                                                                                                                                                                                                                                                                                                                 | Well Orientation: South/North Completion location expected to be standard                                                                                                                                                                                                                                                               |
| Well #2                                                                                                                                                                                                                                                                                                                                                                                                                                                         | Crunch Berry 7 Federal Com No. 602H                                                                                                                                                                                                                                                                                                     |
|                                                                                                                                                                                                                                                                                                                                                                                                                                                                 | SHL: 217' from South line and 820' from West line SW/4 SW/4 (Lot 4) of Section 7, Township 22 South, Range 34 East, NMPM, Lea County, New Mexico BHL: 100' feet from North line and 1210' from West line NW/4 NW/4 (Lot 4) of Section 6, Township 22 South, Range 34 East, NMPM, Lea County, New Mexico  Completion Target: Bone Spring |
|                                                                                                                                                                                                                                                                                                                                                                                                                                                                 | Well Orientation: South/North Completion location expected to be standard                                                                                                                                                                                                                                                               |
| Horizontal Well First and Last Take Points                                                                                                                                                                                                                                                                                                                                                                                                                      | See Centennial Exhibit C-1, C-2                                                                                                                                                                                                                                                                                                         |
| Completion Target (Formation, TVD and MD)                                                                                                                                                                                                                                                                                                                                                                                                                       | See Centennial Exhibit D-4                                                                                                                                                                                                                                                                                                              |
|                                                                                                                                                                                                                                                                                                                                                                                                                                                                 |                                                                                                                                                                                                                                                                                                                                         |
| AFE Capex and Operating Costs                                                                                                                                                                                                                                                                                                                                                                                                                                   |                                                                                                                                                                                                                                                                                                                                         |
| AFE Capex and Operating Costs  Drilling Supervision/Month \$                                                                                                                                                                                                                                                                                                                                                                                                    | \$8,000                                                                                                                                                                                                                                                                                                                                 |
| Drilling Supervision/Month \$                                                                                                                                                                                                                                                                                                                                                                                                                                   | \$8,000                                                                                                                                                                                                                                                                                                                                 |
| AFE Capex and Operating Costs  Drilling Supervision/Month \$  Production Supervision/Month \$  Justification for Supervision Costs                                                                                                                                                                                                                                                                                                                              |                                                                                                                                                                                                                                                                                                                                         |
| Drilling Supervision/Month \$ Production Supervision/Month \$                                                                                                                                                                                                                                                                                                                                                                                                   | \$800                                                                                                                                                                                                                                                                                                                                   |
| Drilling Supervision/Month \$ Production Supervision/Month \$ Justification for Supervision Costs                                                                                                                                                                                                                                                                                                                                                               | \$800<br>Centennial Exhibit C, Para. 17                                                                                                                                                                                                                                                                                                 |
| Drilling Supervision/Month \$ Production Supervision/Month \$ Justification for Supervision Costs Requested Risk Charge Notice of Hearing                                                                                                                                                                                                                                                                                                                       | \$800<br>Centennial Exhibit C, Para. 17                                                                                                                                                                                                                                                                                                 |
| Drilling Supervision/Month \$ Production Supervision/Month \$ Justification for Supervision Costs Requested Risk Charge                                                                                                                                                                                                                                                                                                                                         | \$800  Centennial Exhibit C, Para. 17  Centennial Exhibit B                                                                                                                                                                                                                                                                             |
| Drilling Supervision/Month \$ Production Supervision/Month \$ Justification for Supervision Costs Requested Risk Charge  Notice of Hearing Proposed Notice of Hearing Proof of Mailed Notice of Hearing (20 days before hearing)                                                                                                                                                                                                                                | \$800  Centennial Exhibit C, Para. 17  Centennial Exhibit B  Centennial Exhibit B                                                                                                                                                                                                                                                       |
| Drilling Supervision/Month \$ Production Supervision/Month \$ Justification for Supervision Costs Requested Risk Charge  Notice of Hearing Proposed Notice of Hearing                                                                                                                                                                                                                                                                                           | \$800  Centennial Exhibit C, Para. 17  Centennial Exhibit B  Centennial Exhibit B  Centennial Exhibit B                                                                                                                                                                                                                                 |
| Drilling Supervision/Month \$ Production Supervision/Month \$ Justification for Supervision Costs Requested Risk Charge  Notice of Hearing Proposed Notice of Hearing Proof of Mailed Notice of Hearing (20 days before hearing) Proof of Published Notice of Hearing (10 days before hearing) Ownership Determination                                                                                                                                          | \$800  Centennial Exhibit C, Para. 17  Centennial Exhibit B  Centennial Exhibit B  Centennial Exhibit B                                                                                                                                                                                                                                 |
| Drilling Supervision/Month \$ Production Supervision/Month \$ Justification for Supervision Costs Requested Risk Charge  Notice of Hearing Proposed Notice of Hearing Proof of Mailed Notice of Hearing (20 days before hearing) Proof of Published Notice of Hearing (10 days before hearing)  Ownership Determination  Land Ownership Schematic of the Spacing Unit                                                                                           | \$800  Centennial Exhibit C, Para. 17  Centennial Exhibit B  Centennial Exhibit B  Centennial Exhibit E  Centennial Exhibit F                                                                                                                                                                                                           |
| Drilling Supervision/Month \$ Production Supervision/Month \$ Justification for Supervision Costs Requested Risk Charge  Notice of Hearing Proposed Notice of Hearing Proof of Mailed Notice of Hearing (20 days before hearing) Proof of Published Notice of Hearing (10 days before hearing)                                                                                                                                                                  | \$800  Centennial Exhibit C, Para. 17  Centennial Exhibit B  Centennial Exhibit B  Centennial Exhibit E  Centennial Exhibit F  Centennial Exhibit F                                                                                                                                                                                     |
| Drilling Supervision/Month \$ Production Supervision/Month \$ Justification for Supervision Costs Requested Risk Charge  Notice of Hearing Proposed Notice of Hearing Proof of Mailed Notice of Hearing (20 days before hearing) Proof of Published Notice of Hearing (10 days before hearing)  Ownership Determination  Land Ownership Schematic of the Spacing Unit  Tract List (including lease numbers and owners)                                          | \$800  Centennial Exhibit C, Para. 17  Centennial Exhibit B  Centennial Exhibit B  Centennial Exhibit E  Centennial Exhibit F  Centennial Exhibit C-3  Centennial Exhibit C-3                                                                                                                                                           |
| Drilling Supervision/Month \$ Production Supervision/Month \$ Justification for Supervision Costs Requested Risk Charge  Notice of Hearing Proposed Notice of Hearing Proof of Mailed Notice of Hearing (20 days before hearing) Proof of Published Notice of Hearing (10 days before hearing)  Ownership Determination  Land Ownership Schematic of the Spacing Unit Tract List (including lease numbers and owners) Pooled Parties (including ownership type) | \$800  Centennial Exhibit C, Para. 17  Centennial Exhibit B  Centennial Exhibit B  Centennial Exhibit E  Centennial Exhibit F  Centennial Exhibit C-3  Centennial Exhibit C-3  Centennial Exhibit C-3  N/A                                                                                                                              |

- 1. Applicant is a working interest owner in the proposed horizontal spacing unit and has the right to drill thereon.
- 2. Applicant proposes to dedicate the above-referenced spacing unit to the following proposed initial wells, both of which will be horizontally drilled from a surface location in the SW/4 SW/4 (Lot 4) of Section 7 to a bottom hole location in the NW/4 NW/4 (Lot 4) of Section 6: (1) Crunch Berry 7 Federal Com #601H Well; (2) Crunch Berry 7 Federal Com #602H Well.
- 3. The completed interval for the proposed Crunch Berry 7 Federal Com #602H will be within 330' of the quarter-quarter line separating the E/2 W/2 and the W/2 W/2 of Sections 6 and 7 to allow inclusion of this acreage into a standard 630.28-acre horizontal well spacing unit.

- 7. Centennial has prepared draft Form C-102s for both proposed wells. Those C-102s are attached hereto as **Centennial Exhibits C-1** and **C-2**. The pool code for the proposed wells is 28432 (Grama Ridge; Bone Spring, West).
- 8. The completed interval for the proposed Crunch Berry 7 Federal Com No. 602H Well will be within 330' of the quarter-quarter line separating the E/2 W/2 and the W/2 W/2 of Sections 6 and 7 to allow inclusion of this acreage into a standard 630.28-acre horizontal well spacing unit.
- 9. **Centennial Exhibit C-3** is an exhibit that I prepared that identifies the tracts of land comprising the proposed spacing unit, which includes federal land only. Exhibit C-3 also identifies the interest owners and their ownership interest in the spacing unit. Centennial is seeking to pool those interest owners identified on the exhibit.
  - 10. There are no depth severances in the Bone Spring formation.
- 11. Centennial sent well proposal letters, along with corresponding AFEs, to the working interest owners. The costs reflected in the AFEs are consistent with what other operators have incurred for drilling similar horizontal wells in the area. Copies of the well proposal letters, along with the AFEs, are attached hereto as **Centennial Exhibits C-4** and **C-5**.
  - 12. Centennial is also seeking to pool overriding royalty interest owners.
  - 13. There are no unleased mineral interests in the subject acreage.
- 14. Centennial has been able to locate contact information for all parties it seeks to pool and has undertaken good faith efforts to reach an agreement with the uncommitted interest owners.

# Ownership Exhibit Crunch Berry 7 Federal Com 601H and 602H

| Name                                                                                               | Address                                            | <b>Interest Type</b> | Well Working Interest |  |  |  |  |  |
|----------------------------------------------------------------------------------------------------|----------------------------------------------------|----------------------|-----------------------|--|--|--|--|--|
| Owners to be Pooled                                                                                |                                                    |                      |                       |  |  |  |  |  |
| Upland Corporation                                                                                 | P.O. Box 2269, Fredricksburg,<br>TX 78624          | Working Interest     | 0.00107968            |  |  |  |  |  |
| Wells Fargo, N.A. as Trustee under agreement with John H. Burton & Mary C. Burton, dated 7/30/1980 | P.O. Box 1546, Mesa, AZ<br>85201                   | Record Title         | 0.00000000            |  |  |  |  |  |
| Madison M. Hinkle                                                                                  | P.O. Box 2292, Roswell, NM<br>88202                | ORRI                 | N/A                   |  |  |  |  |  |
| Rolla R. Hinkle, III                                                                               | P.O. Box 2292, Roswell, NM 88202                   | ORRI                 | N/A                   |  |  |  |  |  |
| Mustang Oil & Gas, LLC                                                                             | P.O. Box 412, Roswell, NM 88202                    | ORRI                 | N/A                   |  |  |  |  |  |
| Schneider, Corey & Josey, Inc.                                                                     | 2001 Bryan Twr., Suite 925,<br>Dallas, Texas 75201 | ORRI                 | N/A                   |  |  |  |  |  |
| Stephen W. Schneider, Jr.                                                                          | P.O. Box 161426, Big Sky,<br>Montana 59716         | ORRI                 | N/A                   |  |  |  |  |  |
| EOG Resources, Inc.                                                                                | 5509 Champions Dr., Midland, TX 79706              | ORRI                 | N/A                   |  |  |  |  |  |
| Cayuga Royalties, LLC                                                                              | P.O. Box 540711, Houston, TX 77254                 | ORRI                 | N/A                   |  |  |  |  |  |
| Rheiner Holdings, LLC                                                                              | P.O. Box 980552, Houston, TX 77098                 | ORRI                 | N/A                   |  |  |  |  |  |
| Monticello Minerals, LLC                                                                           | 5528 Vickery Blvd., Dallas, TX<br>75206            | ORRI                 | N/A                   |  |  |  |  |  |
| Trainer Partners, Ltd.                                                                             | P.O. Box 3788, Midland, TX 79702                   | ORRI                 | N/A                   |  |  |  |  |  |
| Total:                                                                                             |                                                    |                      | 0.00107968            |  |  |  |  |  |