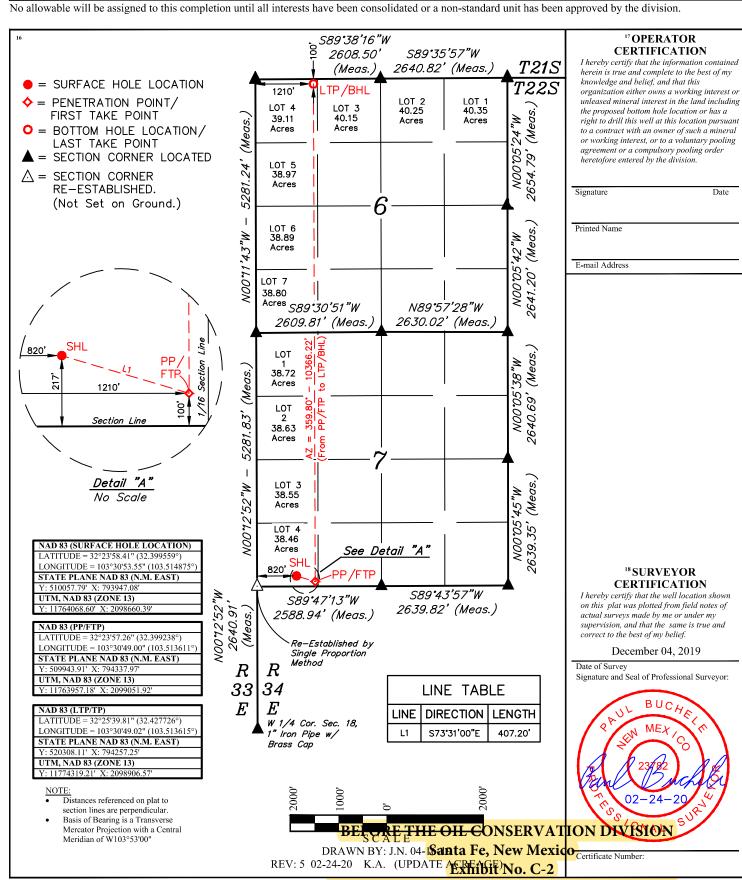

- 7. Centennial has prepared draft Form C-102s for both proposed wells. Those C-102s are attached hereto as **Centennial Exhibits C-1** and **C-2**. The pool code for the proposed wells is 28432 (Grama Ridge; Bone Spring, West).
- 8. The completed interval for the proposed Crunch Berry 7 Federal Com No. 602H Well will be within 330' of the quarter-quarter line separating the E/2 W/2 and the W/2 W/2 of Sections 6 and 7 to allow inclusion of this acreage into a standard 630.28-acre horizontal well spacing unit.
- 9. **Centennial Exhibit C-3** is an exhibit that I prepared that identifies the tracts of land comprising the proposed spacing unit, which includes federal land only. Exhibit C-3 also identifies the interest owners and their ownership interest in the spacing unit. Centennial is seeking to pool those interest owners identified on the exhibit.
  - 10. There are no depth severances in the Bone Spring formation.
- 11. Centennial sent well proposal letters, along with corresponding AFEs, to the working interest owners. The costs reflected in the AFEs are consistent with what other operators have incurred for drilling similar horizontal wells in the area. Copies of the well proposal letters, along with the AFEs, are attached hereto as **Centennial Exhibits C-4** and **C-5**.
  - 12. Centennial is also seeking to pool overriding royalty interest owners.
  - 13. There are no unleased mineral interests in the subject acreage.
- 14. Centennial has been able to locate contact information for all parties it seeks to pool and has undertaken good faith efforts to reach an agreement with the uncommitted interest owners.

#### Surface Location

Feet from the

820

WEST

Feet from the

217

| <sup>11</sup> Bottom Hole Location If Different From Surface                                                    |  |     |      |  |     |       |      |      |         |
|-----------------------------------------------------------------------------------------------------------------|--|-----|------|--|-----|-------|------|------|---------|
| UL or lot no. Section Township Range Lot Idn Feet from the North/South line Feet from the East/West line County |  |     |      |  |     |       |      |      |         |
| 1 4                                                                                                             |  | 226 | 2.40 |  | 100 | MODTH | 1210 | WEGT | T 17: A |

**SOUTH** 

<sup>13</sup> Joint or Infill Dedicated Acres 15 Order No. 630.28

Case No. 21158