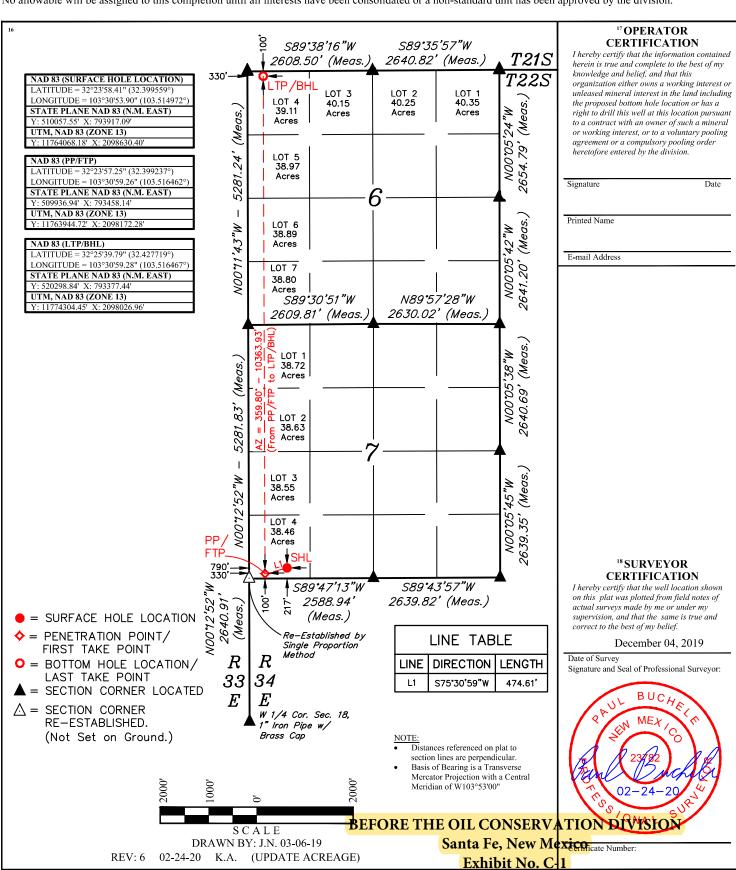

- 7. Centennial has prepared draft Form C-102s for both proposed wells. Those C-102s are attached hereto as **Centennial Exhibits C-1** and **C-2**. The pool code for the proposed wells is 28432 (Grama Ridge; Bone Spring, West).
- 8. The completed interval for the proposed Crunch Berry 7 Federal Com No. 602H Well will be within 330' of the quarter-quarter line separating the E/2 W/2 and the W/2 W/2 of Sections 6 and 7 to allow inclusion of this acreage into a standard 630.28-acre horizontal well spacing unit.
- 9. **Centennial Exhibit C-3** is an exhibit that I prepared that identifies the tracts of land comprising the proposed spacing unit, which includes federal land only. Exhibit C-3 also identifies the interest owners and their ownership interest in the spacing unit. Centennial is seeking to pool those interest owners identified on the exhibit.
  - 10. There are no depth severances in the Bone Spring formation.
- 11. Centennial sent well proposal letters, along with corresponding AFEs, to the working interest owners. The costs reflected in the AFEs are consistent with what other operators have incurred for drilling similar horizontal wells in the area. Copies of the well proposal letters, along with the AFEs, are attached hereto as **Centennial Exhibits C-4** and **C-5**.
  - 12. Centennial is also seeking to pool overriding royalty interest owners.
  - 13. There are no unleased mineral interests in the subject acreage.
- 14. Centennial has been able to locate contact information for all parties it seeks to pool and has undertaken good faith efforts to reach an agreement with the uncommitted interest owners.

#### <sup>10</sup> Surface Location

|   | UL or lot no.<br>4                              | Section<br>7 | Township<br>22S | Range<br>34E | Lot Idn | Feet from the 217 | North/South line<br>SOUTH | Feet from the<br>790 | East/West line<br>WEST | County<br>LEA |
|---|-------------------------------------------------|--------------|-----------------|--------------|---------|-------------------|---------------------------|----------------------|------------------------|---------------|
|   | "Bottom Hole Location If Different From Surface |              |                 |              |         |                   |                           |                      |                        |               |
| г | TTT 1 /                                         | G 4:         |                 | В            |         | E 46 41           | N 41 /C 41 11             | E 46 41              | T2 4/837 4 1*          | C (           |

| UL or lot no.<br>4          | Secti<br>6 | ion              | Township<br>22S | Range<br>34E | Lot Idn       | Feet from the<br>100 | North/South line<br>NORTH | Feet from the 330 | East/West line<br>WEST | County<br>LEA |
|-----------------------------|------------|------------------|-----------------|--------------|---------------|----------------------|---------------------------|-------------------|------------------------|---------------|
| 12 Dedicated Acre<br>630.28 | es         | <sup>13</sup> Jo | int or Infill   | 14 Conso     | lidation Code | 15 Order No          |                           |                   |                        |               |