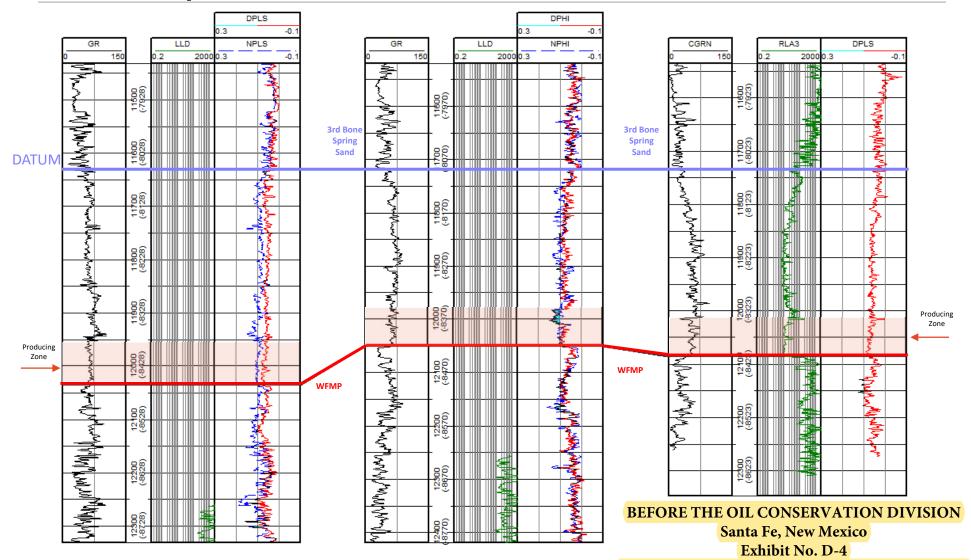

WHEREFORE, Applicant requests that this application be set for hearing before an Examiner of the Oil Conservation Division on April 2, 2020, and, after notice and hearing as required by law, the Division enter an order:

Case No. 21158

| Well #1                                                                                                                                                                                                                                                                                                                                                                                                                                                         | Crunch Berry 7 Federal Com No. 601H                                                                                                                                                                                                                                                                                                     |
|-----------------------------------------------------------------------------------------------------------------------------------------------------------------------------------------------------------------------------------------------------------------------------------------------------------------------------------------------------------------------------------------------------------------------------------------------------------------|-----------------------------------------------------------------------------------------------------------------------------------------------------------------------------------------------------------------------------------------------------------------------------------------------------------------------------------------|
|                                                                                                                                                                                                                                                                                                                                                                                                                                                                 | SHL: 217' from South line and 790' from West line SW/4 SW/4 (Lot 4) of Section 7, Township 22 South, Range 34 East, NMPM, Lea County, New Mexico BHL: 100' from North line and 330' from West line NW/4 NW/4 (Lot 4) of Section 6, , Township 22 South, Range 34 East, NMPM, Lea County, New Mexico  Completion Target: Bone Spring     |
|                                                                                                                                                                                                                                                                                                                                                                                                                                                                 | Well Orientation: South/North Completion location expected to be standard                                                                                                                                                                                                                                                               |
| Well #2                                                                                                                                                                                                                                                                                                                                                                                                                                                         | Crunch Berry 7 Federal Com No. 602H                                                                                                                                                                                                                                                                                                     |
|                                                                                                                                                                                                                                                                                                                                                                                                                                                                 | SHL: 217' from South line and 820' from West line SW/4 SW/4 (Lot 4) of Section 7, Township 22 South, Range 34 East, NMPM, Lea County, New Mexico BHL: 100' feet from North line and 1210' from West line NW/4 NW/4 (Lot 4) of Section 6, Township 22 South, Range 34 East, NMPM, Lea County, New Mexico  Completion Target: Bone Spring |
|                                                                                                                                                                                                                                                                                                                                                                                                                                                                 | Well Orientation: South/North Completion location expected to be standard                                                                                                                                                                                                                                                               |
| Horizontal Well First and Last Take Points                                                                                                                                                                                                                                                                                                                                                                                                                      | See Centennial Exhibit C-1, C-2                                                                                                                                                                                                                                                                                                         |
| Completion Target (Formation, TVD and MD)                                                                                                                                                                                                                                                                                                                                                                                                                       | See Centennial Exhibit D-4                                                                                                                                                                                                                                                                                                              |
|                                                                                                                                                                                                                                                                                                                                                                                                                                                                 |                                                                                                                                                                                                                                                                                                                                         |
| AFE Capex and Operating Costs                                                                                                                                                                                                                                                                                                                                                                                                                                   |                                                                                                                                                                                                                                                                                                                                         |
| AFE Capex and Operating Costs  Drilling Supervision/Month \$                                                                                                                                                                                                                                                                                                                                                                                                    | \$8,000                                                                                                                                                                                                                                                                                                                                 |
| Drilling Supervision/Month \$                                                                                                                                                                                                                                                                                                                                                                                                                                   | \$8,000                                                                                                                                                                                                                                                                                                                                 |
| AFE Capex and Operating Costs  Drilling Supervision/Month \$  Production Supervision/Month \$  Justification for Supervision Costs                                                                                                                                                                                                                                                                                                                              |                                                                                                                                                                                                                                                                                                                                         |
| Drilling Supervision/Month \$ Production Supervision/Month \$                                                                                                                                                                                                                                                                                                                                                                                                   | \$800                                                                                                                                                                                                                                                                                                                                   |
| Drilling Supervision/Month \$ Production Supervision/Month \$ Justification for Supervision Costs                                                                                                                                                                                                                                                                                                                                                               | \$800<br>Centennial Exhibit C, Para. 17                                                                                                                                                                                                                                                                                                 |
| Drilling Supervision/Month \$ Production Supervision/Month \$ Justification for Supervision Costs Requested Risk Charge Notice of Hearing                                                                                                                                                                                                                                                                                                                       | \$800<br>Centennial Exhibit C, Para. 17                                                                                                                                                                                                                                                                                                 |
| Drilling Supervision/Month \$ Production Supervision/Month \$ Justification for Supervision Costs Requested Risk Charge                                                                                                                                                                                                                                                                                                                                         | \$800  Centennial Exhibit C, Para. 17  Centennial Exhibit B                                                                                                                                                                                                                                                                             |
| Drilling Supervision/Month \$ Production Supervision/Month \$ Justification for Supervision Costs Requested Risk Charge  Notice of Hearing Proposed Notice of Hearing Proof of Mailed Notice of Hearing (20 days before hearing)                                                                                                                                                                                                                                | \$800  Centennial Exhibit C, Para. 17  Centennial Exhibit B  Centennial Exhibit B                                                                                                                                                                                                                                                       |
| Drilling Supervision/Month \$ Production Supervision/Month \$ Justification for Supervision Costs Requested Risk Charge  Notice of Hearing Proposed Notice of Hearing                                                                                                                                                                                                                                                                                           | \$800  Centennial Exhibit C, Para. 17  Centennial Exhibit B  Centennial Exhibit B  Centennial Exhibit B                                                                                                                                                                                                                                 |
| Drilling Supervision/Month \$ Production Supervision/Month \$ Justification for Supervision Costs Requested Risk Charge  Notice of Hearing Proposed Notice of Hearing Proof of Mailed Notice of Hearing (20 days before hearing) Proof of Published Notice of Hearing (10 days before hearing) Ownership Determination                                                                                                                                          | \$800  Centennial Exhibit C, Para. 17  Centennial Exhibit B  Centennial Exhibit B  Centennial Exhibit B                                                                                                                                                                                                                                 |
| Drilling Supervision/Month \$ Production Supervision/Month \$ Justification for Supervision Costs Requested Risk Charge  Notice of Hearing Proposed Notice of Hearing Proof of Mailed Notice of Hearing (20 days before hearing) Proof of Published Notice of Hearing (10 days before hearing)  Ownership Determination  Land Ownership Schematic of the Spacing Unit                                                                                           | \$800  Centennial Exhibit C, Para. 17  Centennial Exhibit B  Centennial Exhibit B  Centennial Exhibit E  Centennial Exhibit F                                                                                                                                                                                                           |
| Drilling Supervision/Month \$ Production Supervision/Month \$ Justification for Supervision Costs Requested Risk Charge  Notice of Hearing Proposed Notice of Hearing Proof of Mailed Notice of Hearing (20 days before hearing) Proof of Published Notice of Hearing (10 days before hearing)                                                                                                                                                                  | \$800  Centennial Exhibit C, Para. 17  Centennial Exhibit B  Centennial Exhibit B  Centennial Exhibit E  Centennial Exhibit F  Centennial Exhibit F                                                                                                                                                                                     |
| Drilling Supervision/Month \$ Production Supervision/Month \$ Justification for Supervision Costs Requested Risk Charge  Notice of Hearing Proposed Notice of Hearing Proof of Mailed Notice of Hearing (20 days before hearing) Proof of Published Notice of Hearing (10 days before hearing)  Ownership Determination  Land Ownership Schematic of the Spacing Unit  Tract List (including lease numbers and owners)                                          | \$800  Centennial Exhibit C, Para. 17  Centennial Exhibit B  Centennial Exhibit B  Centennial Exhibit E  Centennial Exhibit F  Centennial Exhibit C-3  Centennial Exhibit C-3                                                                                                                                                           |
| Drilling Supervision/Month \$ Production Supervision/Month \$ Justification for Supervision Costs Requested Risk Charge  Notice of Hearing Proposed Notice of Hearing Proof of Mailed Notice of Hearing (20 days before hearing) Proof of Published Notice of Hearing (10 days before hearing)  Ownership Determination  Land Ownership Schematic of the Spacing Unit Tract List (including lease numbers and owners) Pooled Parties (including ownership type) | \$800  Centennial Exhibit C, Para. 17  Centennial Exhibit B  Centennial Exhibit B  Centennial Exhibit E  Centennial Exhibit F  Centennial Exhibit C-3  Centennial Exhibit C-3  Centennial Exhibit C-3  N/A                                                                                                                              |