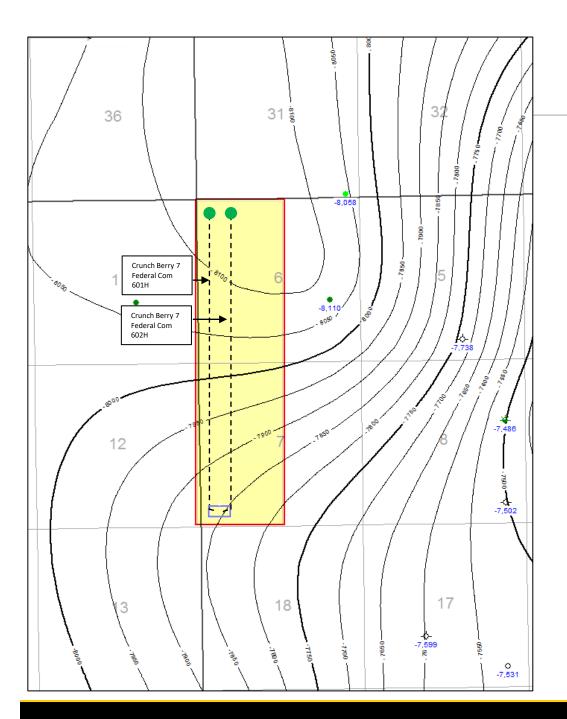

Case No. 21158

| Well #1                                                                                                                                                                                                                                                                                                                                                                                                                                                         | Crunch Berry 7 Federal Com No. 601H                                                                                                                                                                                                                                                                                                     |
|-----------------------------------------------------------------------------------------------------------------------------------------------------------------------------------------------------------------------------------------------------------------------------------------------------------------------------------------------------------------------------------------------------------------------------------------------------------------|-----------------------------------------------------------------------------------------------------------------------------------------------------------------------------------------------------------------------------------------------------------------------------------------------------------------------------------------|
|                                                                                                                                                                                                                                                                                                                                                                                                                                                                 | SHL: 217' from South line and 790' from West line SW/4 SW/4 (Lot 4) of Section 7, Township 22 South, Range 34 East, NMPM, Lea County, New Mexico BHL: 100' from North line and 330' from West line NW/4 NW/4 (Lot 4) of Section 6, , Township 22 South, Range 34 East, NMPM, Lea County, New Mexico  Completion Target: Bone Spring     |
|                                                                                                                                                                                                                                                                                                                                                                                                                                                                 | Well Orientation: South/North Completion location expected to be standard                                                                                                                                                                                                                                                               |
| Well #2                                                                                                                                                                                                                                                                                                                                                                                                                                                         | Crunch Berry 7 Federal Com No. 602H                                                                                                                                                                                                                                                                                                     |
|                                                                                                                                                                                                                                                                                                                                                                                                                                                                 | SHL: 217' from South line and 820' from West line SW/4 SW/4 (Lot 4) of Section 7, Township 22 South, Range 34 East, NMPM, Lea County, New Mexico BHL: 100' feet from North line and 1210' from West line NW/4 NW/4 (Lot 4) of Section 6, Township 22 South, Range 34 East, NMPM, Lea County, New Mexico  Completion Target: Bone Spring |
|                                                                                                                                                                                                                                                                                                                                                                                                                                                                 | Well Orientation: South/North Completion location expected to be standard                                                                                                                                                                                                                                                               |
| Horizontal Well First and Last Take Points                                                                                                                                                                                                                                                                                                                                                                                                                      | See Centennial Exhibit C-1, C-2                                                                                                                                                                                                                                                                                                         |
| Completion Target (Formation, TVD and MD)                                                                                                                                                                                                                                                                                                                                                                                                                       | See Centennial Exhibit D-4                                                                                                                                                                                                                                                                                                              |
|                                                                                                                                                                                                                                                                                                                                                                                                                                                                 |                                                                                                                                                                                                                                                                                                                                         |
| AFE Capex and Operating Costs                                                                                                                                                                                                                                                                                                                                                                                                                                   |                                                                                                                                                                                                                                                                                                                                         |
| AFE Capex and Operating Costs  Drilling Supervision/Month \$                                                                                                                                                                                                                                                                                                                                                                                                    | \$8,000                                                                                                                                                                                                                                                                                                                                 |
| Drilling Supervision/Month \$                                                                                                                                                                                                                                                                                                                                                                                                                                   | \$8,000                                                                                                                                                                                                                                                                                                                                 |
| AFE Capex and Operating Costs  Drilling Supervision/Month \$  Production Supervision/Month \$  Justification for Supervision Costs                                                                                                                                                                                                                                                                                                                              |                                                                                                                                                                                                                                                                                                                                         |
| Drilling Supervision/Month \$ Production Supervision/Month \$                                                                                                                                                                                                                                                                                                                                                                                                   | \$800                                                                                                                                                                                                                                                                                                                                   |
| Drilling Supervision/Month \$ Production Supervision/Month \$ Justification for Supervision Costs                                                                                                                                                                                                                                                                                                                                                               | \$800<br>Centennial Exhibit C, Para. 17                                                                                                                                                                                                                                                                                                 |
| Drilling Supervision/Month \$ Production Supervision/Month \$ Justification for Supervision Costs Requested Risk Charge Notice of Hearing                                                                                                                                                                                                                                                                                                                       | \$800<br>Centennial Exhibit C, Para. 17                                                                                                                                                                                                                                                                                                 |
| Drilling Supervision/Month \$ Production Supervision/Month \$ Justification for Supervision Costs Requested Risk Charge                                                                                                                                                                                                                                                                                                                                         | \$800  Centennial Exhibit C, Para. 17  Centennial Exhibit B                                                                                                                                                                                                                                                                             |
| Drilling Supervision/Month \$ Production Supervision/Month \$ Justification for Supervision Costs Requested Risk Charge  Notice of Hearing Proposed Notice of Hearing Proof of Mailed Notice of Hearing (20 days before hearing)                                                                                                                                                                                                                                | \$800  Centennial Exhibit C, Para. 17  Centennial Exhibit B  Centennial Exhibit B                                                                                                                                                                                                                                                       |
| Drilling Supervision/Month \$ Production Supervision/Month \$ Justification for Supervision Costs Requested Risk Charge  Notice of Hearing Proposed Notice of Hearing                                                                                                                                                                                                                                                                                           | \$800  Centennial Exhibit C, Para. 17  Centennial Exhibit B  Centennial Exhibit B  Centennial Exhibit B                                                                                                                                                                                                                                 |
| Drilling Supervision/Month \$ Production Supervision/Month \$ Justification for Supervision Costs Requested Risk Charge  Notice of Hearing Proposed Notice of Hearing Proof of Mailed Notice of Hearing (20 days before hearing) Proof of Published Notice of Hearing (10 days before hearing) Ownership Determination                                                                                                                                          | \$800  Centennial Exhibit C, Para. 17  Centennial Exhibit B  Centennial Exhibit B  Centennial Exhibit B                                                                                                                                                                                                                                 |
| Drilling Supervision/Month \$ Production Supervision/Month \$ Justification for Supervision Costs Requested Risk Charge  Notice of Hearing Proposed Notice of Hearing Proof of Mailed Notice of Hearing (20 days before hearing) Proof of Published Notice of Hearing (10 days before hearing)  Ownership Determination  Land Ownership Schematic of the Spacing Unit                                                                                           | \$800  Centennial Exhibit C, Para. 17  Centennial Exhibit B  Centennial Exhibit B  Centennial Exhibit E  Centennial Exhibit F                                                                                                                                                                                                           |
| Drilling Supervision/Month \$ Production Supervision/Month \$ Justification for Supervision Costs Requested Risk Charge  Notice of Hearing Proposed Notice of Hearing Proof of Mailed Notice of Hearing (20 days before hearing) Proof of Published Notice of Hearing (10 days before hearing)                                                                                                                                                                  | \$800  Centennial Exhibit C, Para. 17  Centennial Exhibit B  Centennial Exhibit B  Centennial Exhibit E  Centennial Exhibit F  Centennial Exhibit F                                                                                                                                                                                     |
| Drilling Supervision/Month \$ Production Supervision/Month \$ Justification for Supervision Costs Requested Risk Charge  Notice of Hearing Proposed Notice of Hearing Proof of Mailed Notice of Hearing (20 days before hearing) Proof of Published Notice of Hearing (10 days before hearing)  Ownership Determination  Land Ownership Schematic of the Spacing Unit  Tract List (including lease numbers and owners)                                          | \$800  Centennial Exhibit C, Para. 17  Centennial Exhibit B  Centennial Exhibit B  Centennial Exhibit E  Centennial Exhibit F  Centennial Exhibit C-3  Centennial Exhibit C-3                                                                                                                                                           |
| Drilling Supervision/Month \$ Production Supervision/Month \$ Justification for Supervision Costs Requested Risk Charge  Notice of Hearing Proposed Notice of Hearing Proof of Mailed Notice of Hearing (20 days before hearing) Proof of Published Notice of Hearing (10 days before hearing)  Ownership Determination  Land Ownership Schematic of the Spacing Unit Tract List (including lease numbers and owners) Pooled Parties (including ownership type) | \$800  Centennial Exhibit C, Para. 17  Centennial Exhibit B  Centennial Exhibit B  Centennial Exhibit E  Centennial Exhibit F  Centennial Exhibit C-3  Centennial Exhibit C-3  Centennial Exhibit C-3  N/A                                                                                                                              |

- 1. Applicant is a working interest owner in the proposed horizontal spacing unit and has the right to drill thereon.
- 2. Applicant proposes to dedicate the above-referenced spacing unit to the following proposed initial wells, both of which will be horizontally drilled from a surface location in the SW/4 SW/4 (Lot 4) of Section 7 to a bottom hole location in the NW/4 NW/4 (Lot 4) of Section 6: (1) Crunch Berry 7 Federal Com #601H Well; (2) Crunch Berry 7 Federal Com #602H Well.
- 3. The completed interval for the proposed Crunch Berry 7 Federal Com #602H will be within 330' of the quarter-quarter line separating the E/2 W/2 and the W/2 W/2 of Sections 6 and 7 to allow inclusion of this acreage into a standard 630.28-acre horizontal well spacing unit.

- 7. Centennial has prepared draft Form C-102s for both proposed wells. Those C-102s are attached hereto as **Centennial Exhibits C-1** and **C-2**. The pool code for the proposed wells is 28432 (Grama Ridge; Bone Spring, West).
- 8. The completed interval for the proposed Crunch Berry 7 Federal Com No. 602H Well will be within 330' of the quarter-quarter line separating the E/2 W/2 and the W/2 W/2 of Sections 6 and 7 to allow inclusion of this acreage into a standard 630.28-acre horizontal well spacing unit.
- 9. **Centennial Exhibit C-3** is an exhibit that I prepared that identifies the tracts of land comprising the proposed spacing unit, which includes federal land only. Exhibit C-3 also identifies the interest owners and their ownership interest in the spacing unit. Centennial is seeking to pool those interest owners identified on the exhibit.
  - 10. There are no depth severances in the Bone Spring formation.
- 11. Centennial sent well proposal letters, along with corresponding AFEs, to the working interest owners. The costs reflected in the AFEs are consistent with what other operators have incurred for drilling similar horizontal wells in the area. Copies of the well proposal letters, along with the AFEs, are attached hereto as **Centennial Exhibits C-4** and **C-5**.
  - 12. Centennial is also seeking to pool overriding royalty interest owners.
  - 13. There are no unleased mineral interests in the subject acreage.
- 14. Centennial has been able to locate contact information for all parties it seeks to pool and has undertaken good faith efforts to reach an agreement with the uncommitted interest owners.