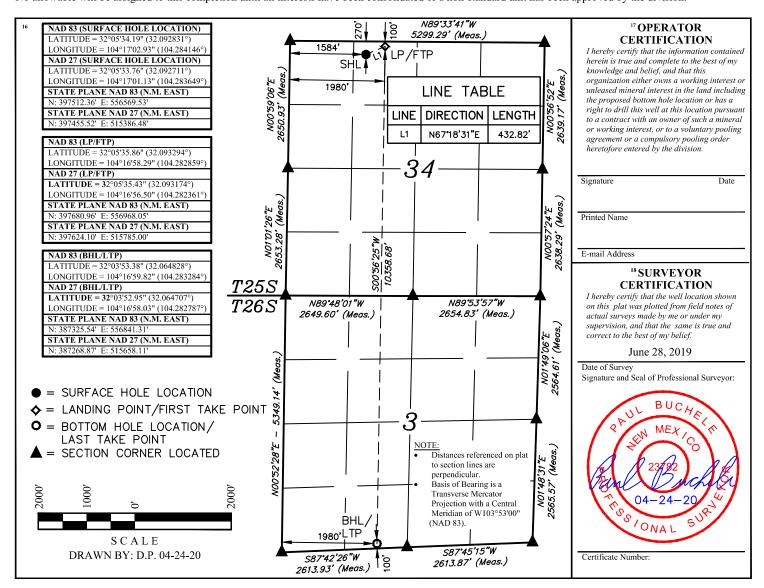

### WELL LOCATION AND ACREAGE DEDICATION PLAT

| 30-015 API Number                | er | <sup>2</sup> Pool Code<br>97818 | ing                                       |                        |
|----------------------------------|----|---------------------------------|-------------------------------------------|------------------------|
| <sup>4</sup> Property Code       |    | <sup>5</sup> Pi<br>HAYDUKE 3    | <sup>6</sup> Well Number<br>8H            |                        |
| <sup>7</sup> OGRID No.<br>162683 |    |                                 | perator Name<br>EX ENERGY CO. Of Colorado | 9 Elevation<br>3355.2' |
|                                  |    | ~                               | 0 7                                       |                        |

### <sup>10</sup> Surface Location

| UL or lot no. | Section | Township | Range | Lot Idn | Feet from the | North/South line | Feet from the | East/West line | County |
|---------------|---------|----------|-------|---------|---------------|------------------|---------------|----------------|--------|
| С             | 34      | 25S      | 26E   |         | 270           | NORTH            | 1584          | WEST           | EDDY   |

### <sup>11</sup> Bottom Hole Location If Different From Surface

| UL or lot n<br>N | . S                                       | ection<br>3 | Township<br>26S | Range<br>26E | Lot Idn       | Feet from the 100 | North/South line<br>SOUTH | Feet from the<br>1980 | East/West line<br>WEST | County<br>EDDY |
|------------------|-------------------------------------------|-------------|-----------------|--------------|---------------|-------------------|---------------------------|-----------------------|------------------------|----------------|
|                  | 12 Dedicated Acres 13 Joint or Infill 160 |             | int or Infill   | 14 Conso     | lidation Code | 15 Order No       |                           |                       |                        |                |

No allowable will be assigned to this completion until all interests have been consolidated or a non-standard unit has been approved by the division.

1625 N. French Dr., Hobbs, NM 88240 Phone: (575) 393-6161 Fax: (575) 393-0720 District II