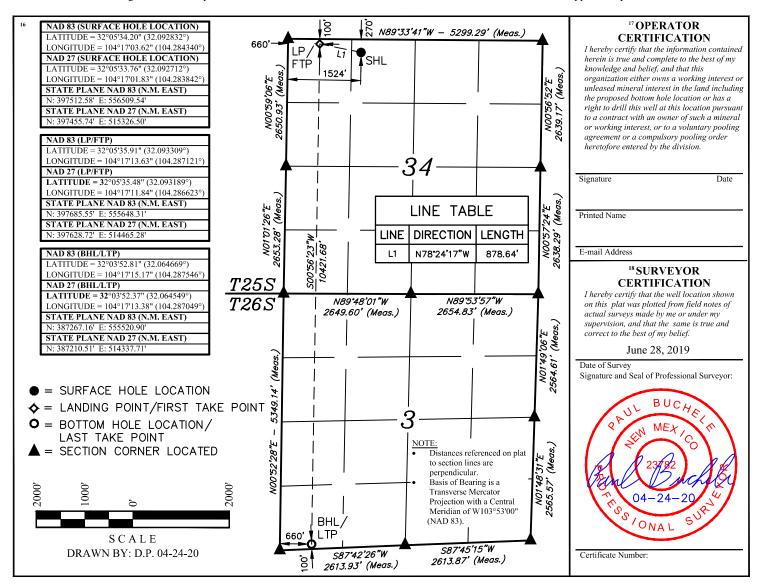

### WELL LOCATION AND ACREAGE DEDICATION PLAT

| 30-015 API Number                | • | <sup>2</sup> Pool Code<br>97818 | ing                                       |                                   |
|----------------------------------|---|---------------------------------|-------------------------------------------|-----------------------------------|
| <sup>4</sup> Property Code       |   |                                 | operty Name<br>34-3 FEDERAL COM           | <sup>6</sup> Well Number<br>11H   |
| <sup>7</sup> OGRID No.<br>162683 |   |                                 | perator Name<br>EX ENERGY CO. of Colorado | <sup>9</sup> Elevation<br>3355.6' |

### <sup>10</sup> Surface Location

| UL or lot no. | Section | Township | Range | Lot Idn | Feet from the | North/South line | Feet from the | East/West line | County |
|---------------|---------|----------|-------|---------|---------------|------------------|---------------|----------------|--------|
| C             | 34      | 25S      | 26E   |         | 270           | NORTH            | 1524          | WEST           | EDDY   |

### <sup>11</sup> Bottom Hole Location If Different From Surface

|     | UL or lot no.<br>M                    | Section 3 | on       | Township<br>26S | Range<br>26E | Lot Idn      | F | eet from the<br>100 | North/South line<br>SOUTH | Feet from the 660 | East/West line<br>WEST | County<br>EDDY |
|-----|---------------------------------------|-----------|----------|-----------------|--------------|--------------|---|---------------------|---------------------------|-------------------|------------------------|----------------|
| - [ | 12 Dedicated Acres 13 Joint or Infill |           | 14 Conso | lidation Code   |              | 15 Order No. |   |                     |                           |                   |                        |                |
| - 1 | 160                                   |           |          |                 |              |              |   |                     |                           |                   |                        |                |

No allowable will be assigned to this completion until all interests have been consolidated or a non-standard unit has been approved by the division.