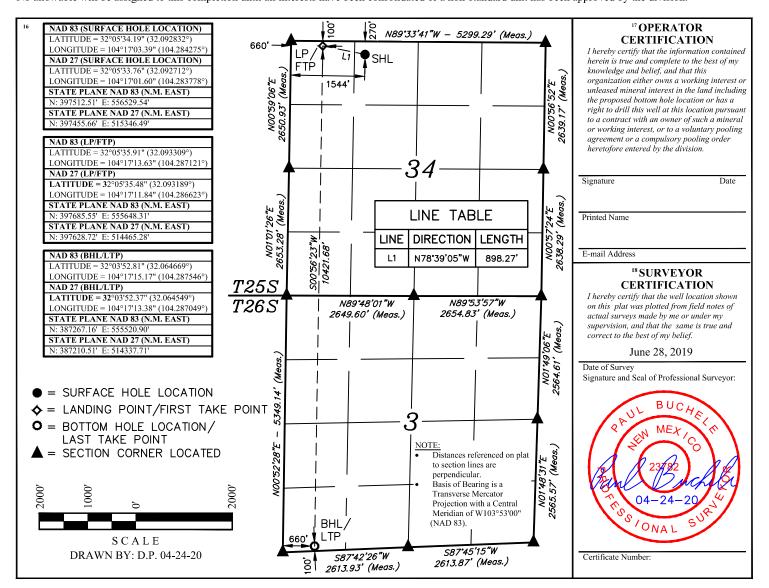

### WELL LOCATION AND ACREAGE DEDICATION PLAT

| Γ |                                                       | API Number<br>0-015                                                              |                                 | 97 | <sup>2</sup> Pool Code<br>7818 | 7 | Wc-015 G-03 S | 3 Pool N<br>252636M Bc | one Spring |                                   |
|---|-------------------------------------------------------|----------------------------------------------------------------------------------|---------------------------------|----|--------------------------------|---|---------------|------------------------|------------|-----------------------------------|
| Γ | <sup>4</sup> Property C                               |                                                                                  | <sup>6</sup> Well Number<br>10H |    |                                |   |               |                        |            |                                   |
|   | 7 OGRID No. 162683  *Operator Name CIMAREX ENERGY CO. |                                                                                  |                                 |    |                                |   |               |                        |            | <sup>9</sup> Elevation<br>3355.5' |
|   |                                                       |                                                                                  |                                 |    |                                |   |               |                        |            |                                   |
| Γ | UL or lot no.                                         | Section Township Range Lot Idn Feet from the North/South line Feet from the East |                                 |    |                                |   |               |                        |            | County                            |

### "Rottom Hole Location If Different From Surface

**NORTH** 

1544

WEST

|                   | Bottom Hole Location if Different From Surface |          |          |                |               |                  |               |                |        |  |  |  |  |  |  |
|-------------------|------------------------------------------------|----------|----------|----------------|---------------|------------------|---------------|----------------|--------|--|--|--|--|--|--|
| UL or lot no.     | Section                                        | Township | Range    | Lot Idn        | Feet from the | North/South line | Feet from the | East/West line | County |  |  |  |  |  |  |
| M                 | 3                                              | 26S      | 26E      |                | 100           | SOUTH            | 660           | WEST           | EDDY   |  |  |  |  |  |  |
| 12 Dedicated Acre | 12 Dedicated Acres 13 Joint or Infill 14 Co    |          | 14 Conse | olidation Code | 15 Order No.  |                  | -             |                |        |  |  |  |  |  |  |
| 160               |                                                |          |          |                | l             |                  |               |                |        |  |  |  |  |  |  |

No allowable will be assigned to this completion until all interests have been consolidated or a non-standard unit has been approved by the division.

270

1625 N. French Dr., Hobbs, NM 88240 Phone: (575) 393-6161 Fax: (575) 393-0720