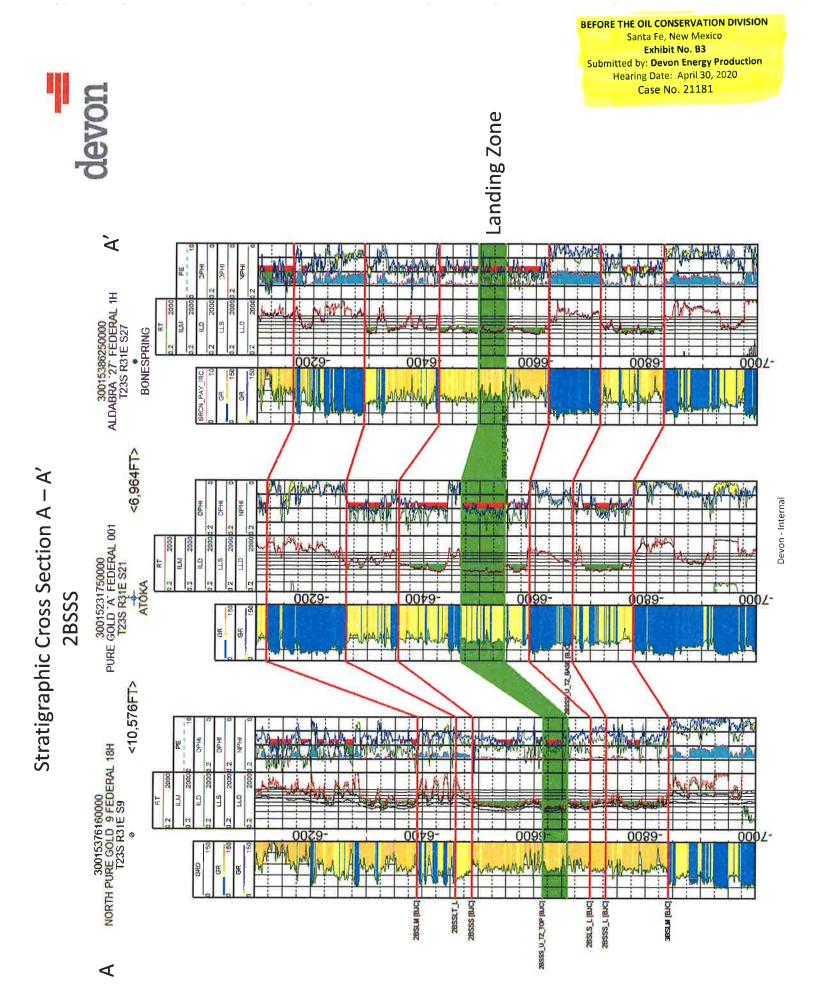

e standup orientation of the proposed wells is the preferred orientation in this area to most effectively and efficiently develop the subject acreage and is perpendicular to the regional stress direction.

9. In my opinion, approving Devon's application is in the best interest of conservation, the prevention of waste, and protection of correlative rights.

10. Devon Exhibits B-1 through B-3 were either prepared by me or compiled under my direction and supervision.

FURTHER AFFIANT SAYETH NOT

Bryan Currie BRYAN CURRIE

2

STATE OF OKLAHOMA

COUNTY OF OKLAHOMA

SUBSCRIBED and SWORN to before me this <u>28th</u> day of April 2020 by Bryan

Currie.



))

)

uni lumul NOTAR

My Commission Expires:

8/7/2022



Devon - Internal

**BEFORE THE OIL CONSERVATION DIVISION** Santa Fe, New Mexico





## STATE OF NEW MEXICO DEPARTMENT OF ENERGY, MINERALS AND NATURAL RESOURCES OIL CONSERVATION DIVISION

## APPLICATIONS OF DEVON ENERGY PRODUCTION COMPANY, L.P. FOR COMPULSORY POOLING, EDDY COUNTY, NEW MEXICO.

## **CASE NO. 21181**

#### **AFFIDAVIT**

STATE OF NEW MEXICO ) ) ss. COUNTY OF SANTA FE )

Michael H. Feldewert, attorney in fact and authorized representative of Devon Energy Production Company, L.P., the Applicant herein, being first duly sworn, upon oath, states that the above-referenced Application has been provided under the notice letters and proof of receipts attached hereto.

yo G

Michael H. Feldewert

SUBSCRIBED AND SWORN to before me this 23rd day of April, 2020 by Michael H.

Feldewert.

Notary Public

OFFICIAL SEAL ANNA K. STORM NOTARY PUBLIC - STATE OF NEW MEXICO My