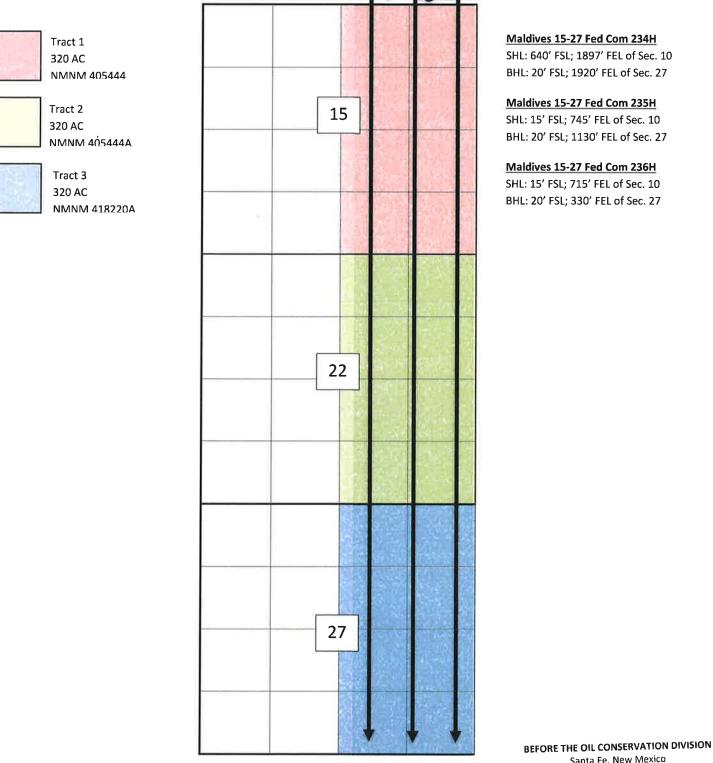

- (1) The Maldives 15-27 Fed Com #234H Well, to be drilled from a surface hole location in the SW/4 SE/4 (Unit O) of Section 10 to a bottom hole location in the SW/4 SE/4 (Unit O) of Section 27;
- (2) The Maldives 15-27 Fed Com #235H Well, and (3) the Maldives 15-27 Fed
   Com #236H Well, both of which are to be drilled from surface hole locations in the SE/4 SE/4 (Unit P) of Section 10 to bottom hole locations in the SE/4 SE/4 (Unit O) of Section 27.

3. The completed interval for the Maldives 15-27 Fed Com #235H Well will remain within 330 feet of the W/2 E/2 of Sections 15, 22, and 27 to allow inclusion of these proximity tracts in a standard 960-acre horizontal well spacing comprised of the E/2 of Sections 15, 22, and 27.

4. Devon seeks an order pooling all uncommitted mineral interests in the Bone Spring formation (James Ranch; Bone Spring (33840)) underlying a standard 960-acre, more or less, horizontal spacing unit comprised of the E/2 of Sections 15, 22, and 27, Township 23 South, Range 31 East, NMPM, Eddy County, New Mexico.

5. This standard horizontal spacing unit will be initially dedicated to the following proposed wells:

- The Maldives 15-27 Fed Com #234H Well, to be drilled from a surface hole location in the SW/4 SE/4 (Unit O) of Section 10 to a bottom hole location in the SW/4 SE/4 (Unit O) of Section 27;
- The Maldives 15-27 Fed Com #235H Well and the Maldives 15-27 Fed Com #236H Well, to be drilled from a surface hole location in the SE/4 SE/4 (Unit P) of Section 10 to bottom hole locations in the SE/4 SE/4 (Unit P) of Section 27.

6. **Exhibit A-1** contains the Form C-102s for the three proposed initial wells. It reflects that these wells will be at standard locations for horizontal oil wells and that that completed interval for the Maldives 15-27 Fed Com #235H Well will remain within 330 feet of the W/2 E/2 of Sections 15, 22, and 27 to allow inclusion of these proximity tracts in a standard horizontal well spacing comprised of the E/2 of Sections 15, 22, and 27.