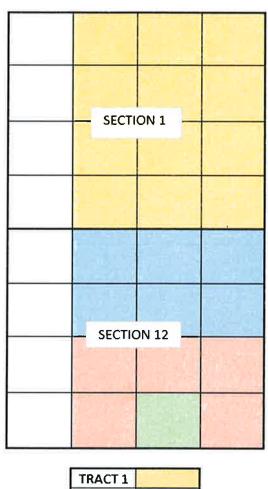

#### **COG Operating, LLC—Tenderloin Federal Com Wells**

Township 22 South-Range 33 East, N.M.P.M.

Section 1: Lots 1, 2, 3, SE/4NW/4, S/2NE/4, E/2SW/4, and SE/4

Township 22 South- Range 33 East, N.M.P.M.

Section 12: E/2W/2, E/2 Lea County, New Mexico

Limited in Depth to the Bone Spring Formation

| TRACT 1 |             |
|---------|-------------|
| TRACT 2 |             |
| TRACT 3 |             |
| TRACT 4 | Average and |

Tract 1 (Lease #1): Section 1: Lots 1, 2, 3, SE/4NW/4, S/2NE/4, E/2SW/4, and SE/4 (640.03 acres, more or less)

**Record Title:** 

(WI) COG Operating LLC

100.000000%

BEFORE THE OIL CONSERVATION DIVISION
Santa Fe, New Mexico

#### Tract 3 (Lease #3): Section 12: SW/4, N/2SE/4, Se/4SE/4 (280.00 acres, more or less)

#### Tract 4 (Lease #4): Section 12: SW/4SE/4 (40.00 acres, more or less)