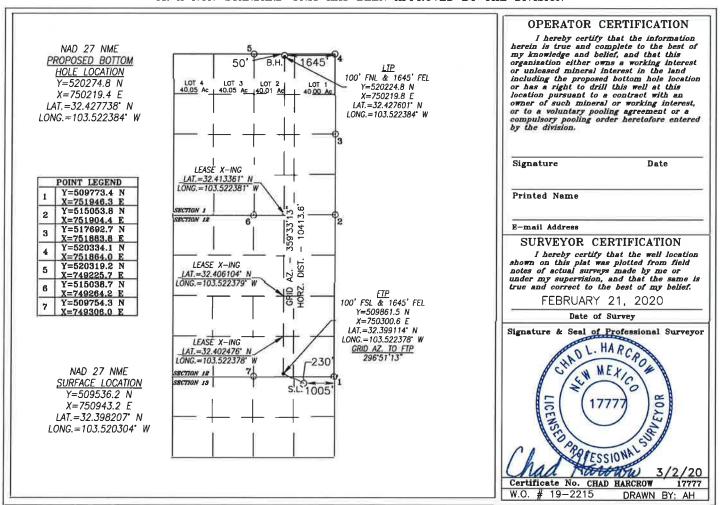

☐ AMENDED REPORT

WELL LOCATION AND ACREAGE DEDICATION PLAT

| API Number    | Pool Code<br>28432 Grama             | Pool Name<br>a Ridge; Bone Spring West Pool |
|---------------|--------------------------------------|---------------------------------------------|
| Property Code | Property Name TENDERLOIN FEDERAL COM | Well Number<br>502H                         |
| OGRID No.     | Operator Name COG OPERATING, LLC     | Elevation<br>3515.4'                        |

#### Surface Location

| UL or lot No. | Section | Township | Range | Lot Idn | Feet from the | North/South line | Feet from the | East/West line | County |
|---------------|---------|----------|-------|---------|---------------|------------------|---------------|----------------|--------|
| Α             | 13      | 22-S     | 33-E  |         | 230           | NORTH            | 1005          | EAST           | LEA    |

#### Bottom Hole Location If Different From Surface

| UL or lot No.             | Section  | Township | Range           | Lot Idn  | Feet from the | North/South line | Feet from the | East/West line | County |
|---------------------------|----------|----------|-----------------|----------|---------------|------------------|---------------|----------------|--------|
| 2                         | 1        | 22-S     | 33-E            |          | 50            | NORTH            | 1645          | EAST           | LEA    |
| Dedicated Acres<br>640.01 | Joint of | r Infill | Consolidation ( | Code Ore | der No.       |                  | ··            | *              |        |

NO ALLOWABLE WILL BE ASSIGNED TO THIS COMPLETION UNTIL ALL INTERESTS HAVE BEEN CONSOLIDATED OR A NON-STANDARD UNIT HAS BEEN APPROVED BY THE DIVISION

DISTRICT I 1625 N. FRENCH DR., HOBBS, NM 88240 Phone: (675) 393-6161 Fax: (675) 393-0720