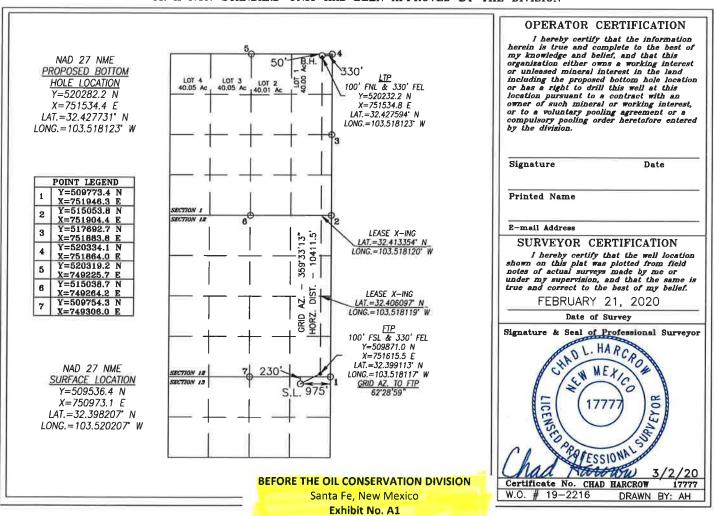

□ AMENDED REPORT

DISTRICT IV 1220 S. ST. FRANCIS DR., SANTA FE, NM 87505 Phone: (505) 476-3460 Fax: (505) 476-3462

|               | WELL LOCATION AND A | CREAGE DEDICATION PLAT |             |  |  |  |
|---------------|---------------------|------------------------|-------------|--|--|--|
| API Number    | Pool Code<br>28432  |                        |             |  |  |  |
| Property Code | Prope               | rty Name               | Well Number |  |  |  |
|               | TENDERLOIN          | FEDERAL COM            | 501H        |  |  |  |
| OGRID No.     |                     | tor Name               | Elevation   |  |  |  |
| 1)            | COG OPER            | CATING, LLC            | 3514.6      |  |  |  |

#### Surface Location

| UL or lot N | . Section | Township | Range | Lot Idn | Feet from the | North/South line | Feet from the | East/West line | County |
|-------------|-----------|----------|-------|---------|---------------|------------------|---------------|----------------|--------|
| Α           | 13        | 22-S     | 33-E  |         | 230           | NORTH            | 975           | EAST           | LEA    |

#### Bottom Hole Location If Different From Surface

| UL or lot No.             | Section | Township    | Range         | Lot Idn  | Feet from the | North/South line | Feet from the | East/West line | County |
|---------------------------|---------|-------------|---------------|----------|---------------|------------------|---------------|----------------|--------|
| 1                         | 1       | 22-S        | 33-E          |          | 50            | NORTH            | 330           | EAST           | LEA    |
| Dedicated Acres<br>640.01 | Joint o | r Infill Co | nsolidation ( | Code Ord | der No.       |                  | •             |                |        |

NO ALLOWABLE WILL BE ASSIGNED TO THIS COMPLETION UNTIL ALL INTERESTS HAVE BEEN CONSOLIDATED OR A NON-STANDARD UNIT HAS BEEN APPROVED BY THE DIVISION

Submitted by: COG OPERATING, LLC Hearing Date: July 09, 2020 Case Nos. 21337-21338