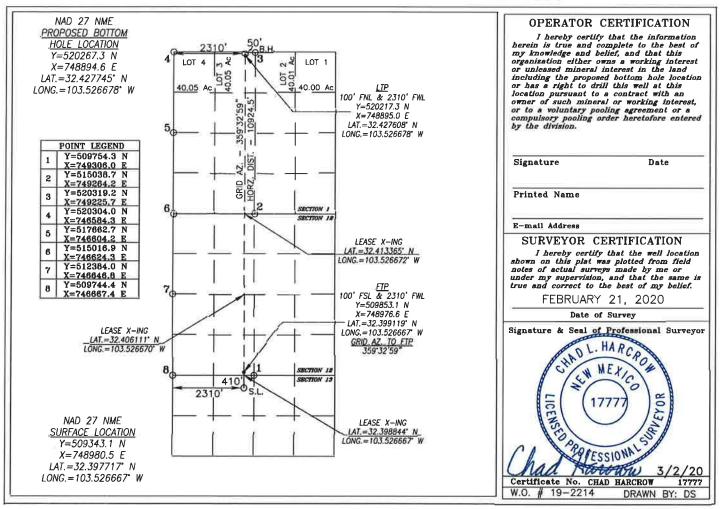

OIL CONSERVATION DIVISION

DISTRICT III 1000 RIO BRAZOS RD., AZTEC, NM 87410 Phone: (506) 334-8178 Fax: (506) 334-8170

1220 SOUTH ST. FRANCIS DR. Santa Fe, New Mexico 87505

Form C-102 Revised August 1, 2011 Submit one copy to appropriate District Office

□ AMENDED REPORT

DISTRICT IV 1220 S. ST. FRANCIS DR., SANTA FE, NM 87505 Phone: (505) 476-3460 Fax: (505) 476-3462

|               | WELL LOCATION AND A | CREAGE DEDICATION PLAT |             |  |  |  |
|---------------|---------------------|------------------------|-------------|--|--|--|
| API Number    | Pool Code<br>28432  |                        |             |  |  |  |
| Property Code | Prope               | rty Name               | Well Number |  |  |  |
|               | TENDERLOIN          | FEDERAL COM            | 501H        |  |  |  |
| OGRID No.     |                     | tor Name               | Elevation   |  |  |  |
| 1)            | COG OPER            | CATING, LLC            | 3514.6      |  |  |  |

#### Surface Location

| UL or lot N | . Section | Township | Range | Lot Idn | Feet from the | North/South line | Feet from the | East/West line | County |
|-------------|-----------|----------|-------|---------|---------------|------------------|---------------|----------------|--------|
| Α           | 13        | 22-S     | 33-E  |         | 230           | NORTH            | 975           | EAST           | LEA    |

#### Bottom Hole Location If Different From Surface

| UL or lot No.             | Section | Township    | Range         | Lot Idn  | Feet from the | North/South line | Feet from the | East/West line | County |
|---------------------------|---------|-------------|---------------|----------|---------------|------------------|---------------|----------------|--------|
| 1                         | 1       | 22-S        | 33-E          |          | 50            | NORTH            | 330           | EAST           | LEA    |
| Dedicated Acres<br>640.01 | Joint o | r Infill Co | nsolidation ( | Code Ord | der No.       |                  | •             |                |        |

NO ALLOWABLE WILL BE ASSIGNED TO THIS COMPLETION UNTIL ALL INTERESTS HAVE BEEN CONSOLIDATED OR A NON-STANDARD UNIT HAS BEEN APPROVED BY THE DIVISION

Submitted by: COG OPERATING, LLC Hearing Date: July 09, 2020 Case Nos. 21337-21338