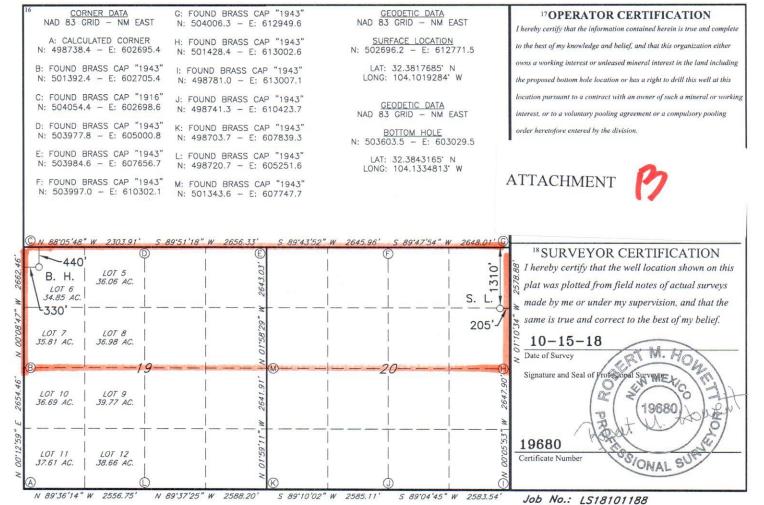

■ AMENDED REPORT

WELL LOCATION AND ACREAGE DEDICATION PLAT

| 4Property Code  LITTLE GIANTS 20/19 WOAD FED COM  7 OGRID NO.  8 Operator Name  MEWBOURNE OIL COMPANY  10 Surface Location | 6 Well Number 1H 9 Elevation 3071 |
|----------------------------------------------------------------------------------------------------------------------------|-----------------------------------|
| MEWBOURNE OIL COMPANY                                                                                                      |                                   |
| <sup>10</sup> Surface Location                                                                                             |                                   |
|                                                                                                                            |                                   |
| UL or lot no. Section Township Range Lot Idn Feet from the North/South line Feet From the East/Wes                         | t line County                     |
| H 20 22S 28E 1310 NORTH 205 EAS                                                                                            | T EDDY                            |
| 11 Bottom Hole Location If Different From Surface                                                                          |                                   |
| UL or lot no. Section Township Range Lot Idn Feet from the North/South line Feet from the East/Wes                         | t line County                     |
| 6 19 22S 28E 440 NORTH 330 WES                                                                                             | T EDDY                            |
| 2 Dedicated Acres 13 Joint or Infill 14 Consolidation Code 15 Order No.                                                    |                                   |
|                                                                                                                            |                                   |

<sup>4</sup>Property Code

7 OGRID NO.

1 API Number

N 89'37'25" W 2588.20'

S 89'10'02" W 2585.11'

S 89'04'45" W 2583.54

Job No.: LS18101189

MEWBOURNE OIL COMPANY

10 Surface Location

<sup>2</sup>Pool Code

| UL or lot no.                   | Section                                        | Township   | Range                       | Lot Idn                                                                  | reet from the    | North/South line                    | 1000          | i tom the            | Last west line                                                  | County                                                            |
|---------------------------------|------------------------------------------------|------------|-----------------------------|--------------------------------------------------------------------------|------------------|-------------------------------------|---------------|----------------------|-----------------------------------------------------------------|-------------------------------------------------------------------|
| H                               | 20                                             | 22S        | 28E                         |                                                                          | 1340             | NORTH                               | 2             | 05                   | EAST                                                            | EDDY                                                              |
|                                 |                                                |            | 11 ]                        | Bottom 1                                                                 | Hole Location    | If Different Fr                     | om Su         | rface                |                                                                 |                                                                   |
| UL or lot no.                   | Section                                        | Township   | Range                       | Lot Idn                                                                  | Feet from the    | North/South line                    | Feet          | from the             | East/West line                                                  | County                                                            |
| 7                               | 19                                             | 22S        | 28E                         |                                                                          | 1340             | NORTH                               | 3             | 30                   | WEST                                                            | EDDY                                                              |
| 12 Dedicated Acr                | es 13 Joint                                    | or Infill  | 4 Consolidation             | Code 15                                                                  | Order No.        |                                     |               |                      |                                                                 |                                                                   |
|                                 |                                                |            |                             |                                                                          |                  |                                     |               |                      |                                                                 |                                                                   |
|                                 |                                                |            | this complet                |                                                                          |                  | en consolidated or a                | non-sta       |                      | it has been approved                                            |                                                                   |
| NAD 83 GRID                     | - NM EAST                                      | N: 50      | 4006.3 - E:                 |                                                                          | NAD 83           | GRID - NM EAST                      |               |                      | PERATOR CERT  fy that the information contain                   | IFICATION  ed herein is true and complete                         |
| A: CALCULATE<br>N: 498738.4 -   |                                                |            | JND BRASS C                 |                                                                          |                  | FACE LOCATION<br>66.2 - E: 612772.2 | - 1           |                      | my knowledge and belief, and                                    |                                                                   |
| B: FOUND BRASS<br>N: 501392.4 - |                                                |            | JND BRASS C.<br>8781.0 - E: |                                                                          |                  | 32.3816860° N<br>104.1019265° W     | - 1           |                      | ng interest or unleased minera<br>bottom hole location or has a | l interest in the land including right to drill this well at this |
| C: FOUND BRASS<br>N: 504054.4 - |                                                | 0          | JND BRASS 0<br>8741.3 - E:  |                                                                          | NAD 83           | GRID - NM EAST                      | - 1           | •                    | uant to a contract with an own<br>a voluntary pooling agreemen  | ner of such a mineral or working<br>nt or a compulsory pooling    |
| D: FOUND BRAS<br>N: 503977.8 -  |                                                |            | JND BRASS 0<br>8703.7 – E:  |                                                                          | В                | OTTOM HOLE<br>03.6 - E: 603031.8    |               | order heretofe       | ore entered by the division.                                    |                                                                   |
| E: FOUND BRASS<br>N: 503984.6 - |                                                |            | JND BRASS C<br>8720.7 - E:  |                                                                          | LAT:             | 32.3818430° N<br>104.1334793° W     |               | Signature            |                                                                 | Date                                                              |
| F: FOUND BRASS<br>N: 503997.0 - |                                                |            | UND BRASS (                 |                                                                          |                  | 10111001100                         |               | Printed Name         |                                                                 |                                                                   |
|                                 |                                                |            |                             |                                                                          |                  |                                     |               |                      |                                                                 |                                                                   |
|                                 |                                                |            |                             |                                                                          |                  |                                     |               | E-mail Addre         | SS                                                              |                                                                   |
| D) N 88'05'48" W                | 2303.91'                                       | 5 89.51.18 | " W 2656.33"                | 5 89'4                                                                   | 3'52" W 2645.96' | S 89'47'54" W 2648                  | 8.01' (G) -   | 18 S.U.              | RVEYOR CER                                                      | TIFICATION                                                        |
| , A.C. D.                       | LOT 5                                          |            |                             | 03.                                                                      |                  | 1                                   | 340,          |                      | certify that the well l                                         |                                                                   |
|                                 | 5.06 AC.                                       |            |                             | 643                                                                      |                  | 1                                   | 134           | plat was             | plotted from field no                                           | tes of actual surveys                                             |
|                                 |                                                |            |                             | ~ — —                                                                    | 1                | _S.                                 | L.            | made by              | me or under my supe                                             | rvision, and that the                                             |
| В. Н.                           | 1                                              |            | 1                           | , 66<br>100<br>100<br>100<br>100<br>100<br>100<br>100<br>100<br>100<br>1 |                  | 2                                   | 05'           | same is              | true and correct to the                                         | e best of my belief.                                              |
| 330                             | LOT 8<br>5.98 AC.                              |            |                             | .85.                                                                     |                  | -                                   |               | 10-                  | 15-18                                                           |                                                                   |
| LOT 7<br>35.81 AC.              |                                                |            |                             | 01                                                                       |                  |                                     |               | Date of Su           | 1 1 1 1 1 1 1 1 1 1 1 1 1 1 1 1 1 1 1                           | M. HOL                                                            |
|                                 | ——19<br> <br>  LOT 9<br>  7.77 AC.  <br>  —— — | _ == ==    |                             | W 2641.91'                                                               |                  | 0                                   | " W 2647.90°Œ |                      | and Seal of Professional Sur                                    | 9680<br>9680                                                      |
|                                 | OT 12   3.66 AC.                               |            |                             | N 01'59'11                                                               |                  |                                     | N 00.05'53    | 19680<br>Certificate | Number S10                                                      | NAL SURVE                                                         |