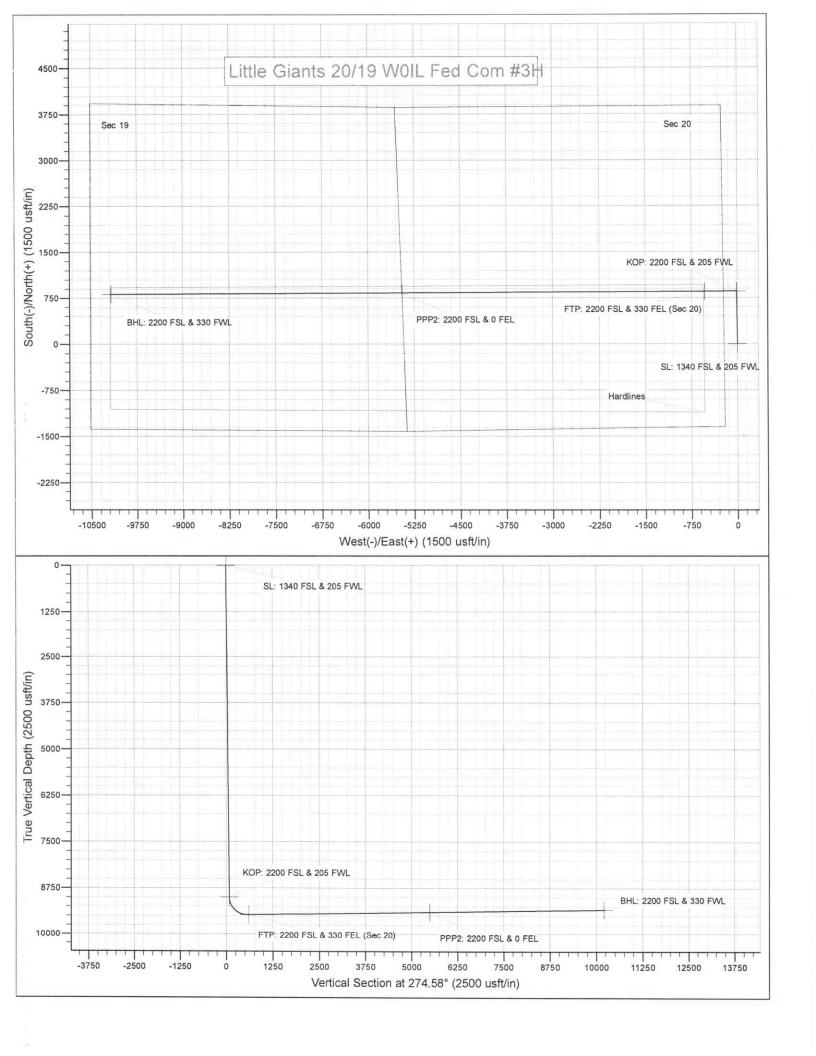

- 1. Applicant is an interest owner in the S/2 of Section 20 and the S/2 of Section 19, and has the right to drill a well or wells thereon.
  - 2. Applicant proposes to drill the following wells:
  - (a) The Litttle Giants 20/19 W0PM Fed. Com. Well No. 1H to a depth sufficient to test the Wolfcamp formation. The well is a horizontal well with a first take point in the SE/4SE/4 of 20 and a final take point in the SW/4SW/4 of Section 19;
  - (b) The Litttle Giants 20/19 W0PM Fed. Com. Well No. 2H to a depth sufficient to test the Wolfcamp formation. The well is a horizontal well with a first take point in the SE/4SE/4 of 20 and a final take point in the SW/4SW/4 of Section 19; and
  - (c) The Litttle Giants 20/19 W0IL Fed. Com. Well No. 3H to a depth sufficient to test the Wolfcamp formation. The well is a horizontal well with a first take point in the NE/4SE/4 of 20 and a final take point in the NW/4SW/4 of Section 19.