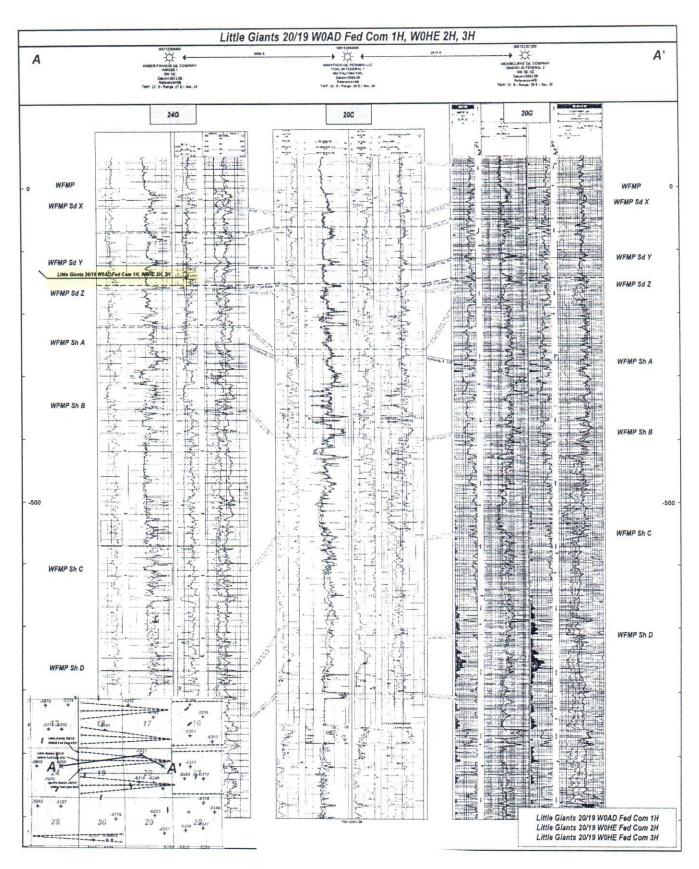

|
| My Commission Expires:              | Notary Public                                                                                                                                                                                           |
|                                     |                                                                                                                                                                                                         |

ALEJANDRA KIRKSEY Notary ID #131406744 My Commission Expires January 11, 2022







ATTACHMENT

7000



10500 ft





|              |                                     |             | Little Giants Ar | Little Giants Area Wolfcamp Production Table | uction Table |               |                             |                 |                 |              |
|--------------|-------------------------------------|-------------|------------------|----------------------------------------------|--------------|---------------|-----------------------------|-----------------|-----------------|--------------|
| API          | Well Name                           | Well Number | Operator         | Location                                     | Field        | Cum Oil (Mbo) | Cum Oil (Mbo) Cum Gas (Bcf) | Cum Water (Mbw) | First Prod Date | WFMP Zone    |
| 300154437400 | CYPRESS FEE 23 27 9                 |