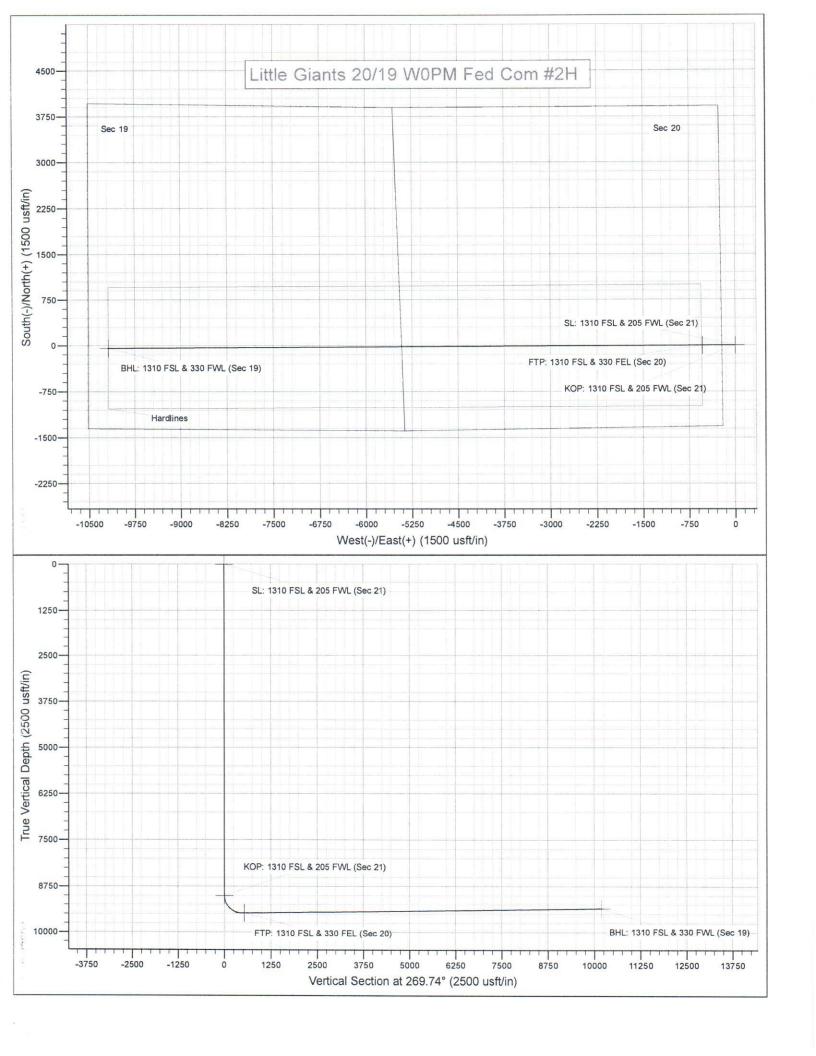

- 1. Applicant is an interest owner in the S/2 of Section 20 and the S/2 of Section 19, and has the right to drill a well or wells thereon.
  - 2. Applicant proposes to drill the following wells:
  - (a) The Litttle Giants 20/19 W0PM Fed. Com. Well No. 1H to a depth sufficient to test the Wolfcamp formation. The well is a horizontal well with a first take point in the SE/4SE/4 of 20 and a final take point in the SW/4SW/4 of Section 19;
  - (b) The Litttle Giants 20/19 W0PM Fed. Com. Well No. 2H to a depth sufficient to test the Wolfcamp formation. The well is a horizontal well with a first take point in the SE/4SE/4 of 20 and a final take point in the SW/4SW/4 of Section 19; and
  - (c) The Litttle Giants 20/19 W0IL Fed. Com. Well No. 3H to a depth sufficient to test the Wolfcamp formation. The well is a horizontal well with a first take point in the NE/4SE/4 of 20 and a final take point in the NW/4SW/4 of Section 19.