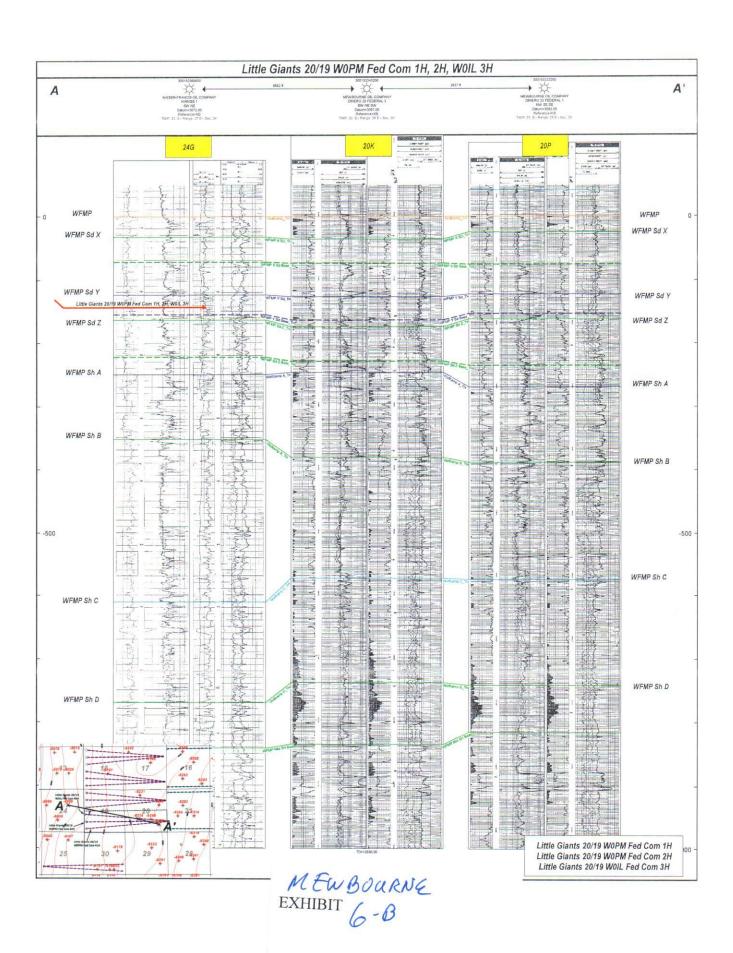

WOAD Fed Com 1H Little Giants 20/19 WOHE Fed Com 2H Little Giants 20/19 WOHE Fed Com 3H Structure ton WFMP (C.L. 50')

| Author: T. Hill | County:           | Date:<br>14 October, 2019 |
|-----------------|-------------------|---------------------------|
|                 | Scale: 1.0"=3000' |                           |



MEN BOURHE EXHIBIT 5-A





### Activity Color Code (Permitted Horizons)





## Mewbourne Oil Company

Little Giants 20/19 W0PM Fed Com#1H Little Giants 20/19 W0PM Fed Com#2H Little Giants 20/19 W0IL Fed Com#3H Structure for WFMP (CL 50)

| Author: T. Hill | County:            | Date:<br>14 October, 2019 |
|-----------------|--------------------|---------------------------|
|                 | Scale: 1.0''=3000' |                           |



MEWBOURNE EXHIBIT 6-A