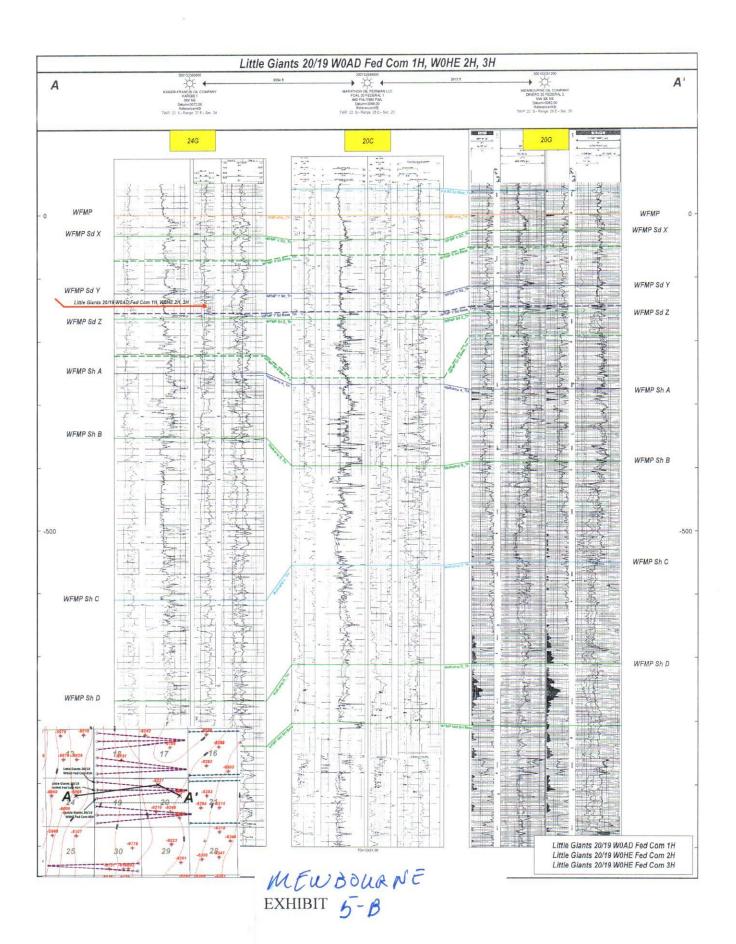

certify that a copy of the foregoing pleading was served upon the following counsel of record this 2211 day of July, 2020 by e-mail:

Michael Feldewert <u>mfeldewert@hollandhart.com</u>

Adam Rankin *agrankin@hollandhart.com* 

Julia Broggi jbroggi@hollandhart.com

Kaitlyn Luck kaluck@hollandhart.com

James Bruce



### Activity Color Code (Permitted Horizons)





## Mewbourne Oil Company Little Giants 20/19 WOAD Fed Com 1H

Little Giants 20/19 WOAD Fed Com 1H Little Giants 20/19 WOHE Fed Com 2H Little Giants 20/19 WOHE Fed Com 3H Structure ton WFMP (C.L. 50')

| Author: T. Hill | County:           | Date:<br>14 October, 2019 |
|-----------------|-------------------|---------------------------|
|                 | Scale: 1.0"=3000' |                           |



MEN BOURHE EXHIBIT 5-A





### Activity Color Code (Permitted Horizons)





## Mewbourne Oil Company

Little Giants 20/19 W0PM Fed Com#1H Little Giants 20/19 W0PM Fed Com#2H Little Giants 20/19 W0IL Fed Com#3H Structure for WFMP (CL 50)

| Author: T. Hill | County:            | Date:<br>14 October, 2019 |
|-----------------|--------------------|---------------------------|
|                 | Scale: 1.0''=3000' |                           |



MEWBOURNE EXHIBIT 6-A