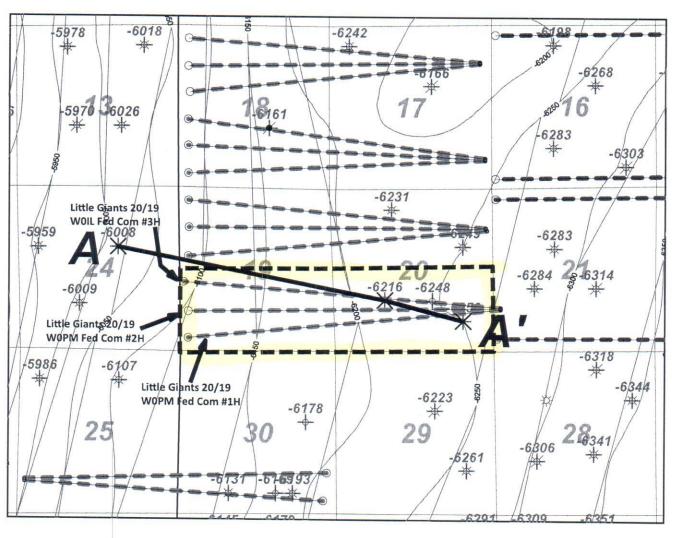

# SELF-AFFIRMED STATEMENT OF TYLER JOLLY

| COUNTY OF MIDLAND | )     |
|-------------------|-------|
|                   | ) ss. |
| STATE OF TEXAS    | )     |

Tyler Jolly deposes and states:

- 1. I am a landman for Mewbourne Oil Company ("Mewbourne"), and have personal knowledge of the matters stated herein. I have been qualified by the Division as an expert petroleum landman.
- 2. Pursuant to Division Rules, the following information is submitted in support of the compulsory pooling application:
  - (a) The purpose of this application is to force pool working interest owners into the horizontal spacing unit described below, and in wells to be drilled in the unit.
  - (b) No opposition is expected because the interest owners being pooled have been contacted since August 2018 regarding the proposed wells, but have simply failed or refused to voluntarily commit their interests to the wells.
  - (c) A plat outlining the unit being pooled is submitted as Attachment A. Mewbourne seeks an order pooling all mineral interests in the Wolfcamp formation in a horizontal spacing unit comprised of the N/2 of Section 20 and the N/2 of Section 19, Township 22 South, Range 28 East, NMPM. The unit will be dedicated to:
    - (a) The Little Giants 20/19 W0AD Fed. Com. Well No. 1H, to be drilled to a depth sufficient to test the Wolfcamp formation. The well is a horizontal well with a first take point in the NE/4NE/4 of 20 and a final take point in the NW/4NW/4 of Section 19;