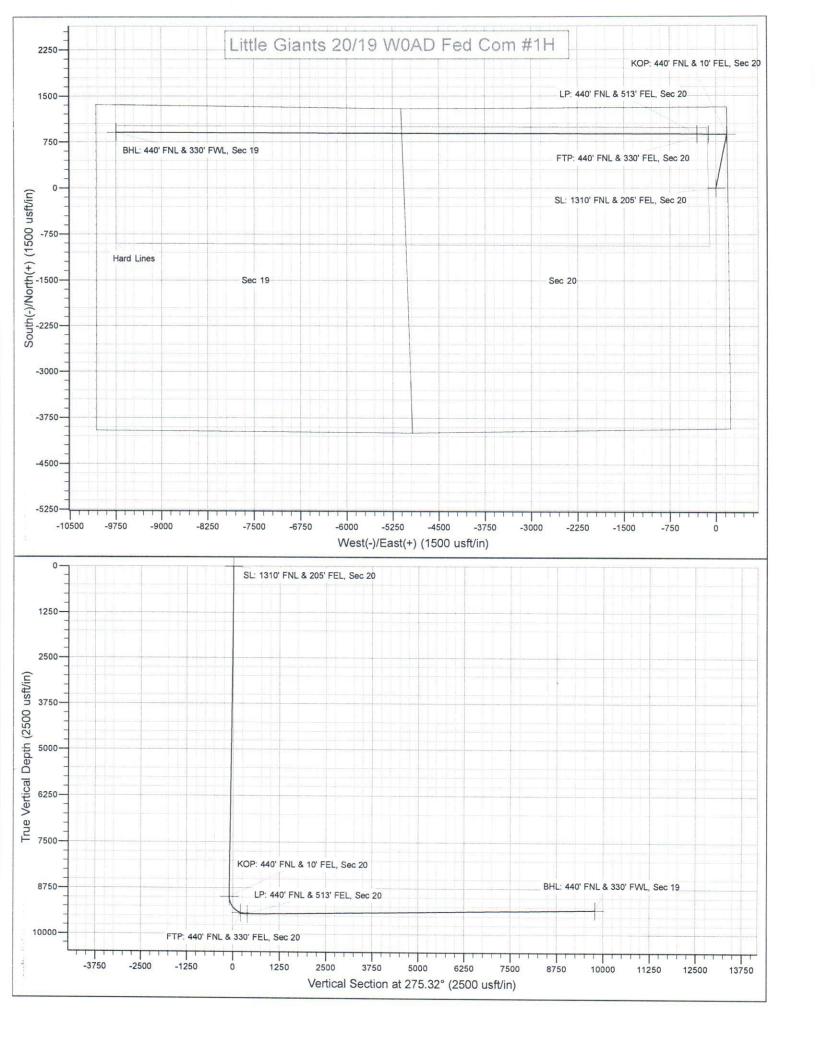

- 1. Applicant is an interest owner in the N/2 of Section 20 and the N/2 of Section 19, and has the right to drill a well or wells thereon.
  - Applicant proposes to drill the following wells:
  - (a) The Little Giants 20/19 W0AD Fed. Com. Well No. 1H to a depth sufficient to test the Wolfcamp formation. The well is a horizontal well with a first take point in the NE/4NE/4 of 20 and a final take point in the NW/4NW/4 of Section 19;
  - (b) The Little Giants 20/19 W0HE Fed. Com. Well No. 2H to a depth sufficient to test the Wolfcamp formation. The well is a horizontal well with a first take point in the SE/4NE/4 of 20 and a final take point in the SW/4NW/4 of Section 19; and
  - (c) The Little Giants 20/19 W0HE Fed. Com. Well No. 3H to a depth sufficient to test the Wolfcamp formation. The well is a horizontal well with a first take point in the SE/4NE/4 of 20 and a final take point in the SW/4NW/4 of Section 19.

#### PROPOSED ADVERTISEMENT

| Case No. | : |
|----------|---|
|          |   |

Application of Mewbourne Oil Company for compulsory pooling, Eddy County, New Mexico. Mewbourne Oil Company seeks an order pooling all mineral interests in the Wolfcamp formation in a horizontal spacing unit comprised of the N/2 of Section 20 and the N/2 of Section 19, Township 22 South, Range 28 East, NMPM. The unit will be dedicated to: (a) The Little Giants 20/19 W0AD Fed. Com. Well No. 1H, to be drilled to a depth sufficient to test the Wolfcamp formation. The well is a horizontal well with a first take point in the NE/4NE/4 of 20 and a final take point in the NW/4NW/4 of Section 19; (b) The Little Giants 20/19 W0HE Fed. Com. Well No. 2H to be drilled to a depth sufficient to test the Wolfcamp formation. The well is a horizontal well with a first take point in the SE/4NE/4 of 20 and a final take point in the SW/4NW/4 of Section 19; and (c) The Little Giants 20/19 W0HE Fed. Com. Well No. 3H to be drilled a depth sufficient to test the Wolfcamp formation. The well is a horizontal well with a first take point in the SE/4NE/4 of 20 and a final take point in the SW/4NW/4 of Section 19. Also to be considered will be the cost of drilling and completing the wells and the allocation of the cost thereof, as well as actual operating costs and charges for supervision, designation of applicant as operator of the wells, and a 200% charge for the risk involved in drilling and completing the wells. The unit is located approximately 7 miles east-southeast of Carlsbad, New Mexico.