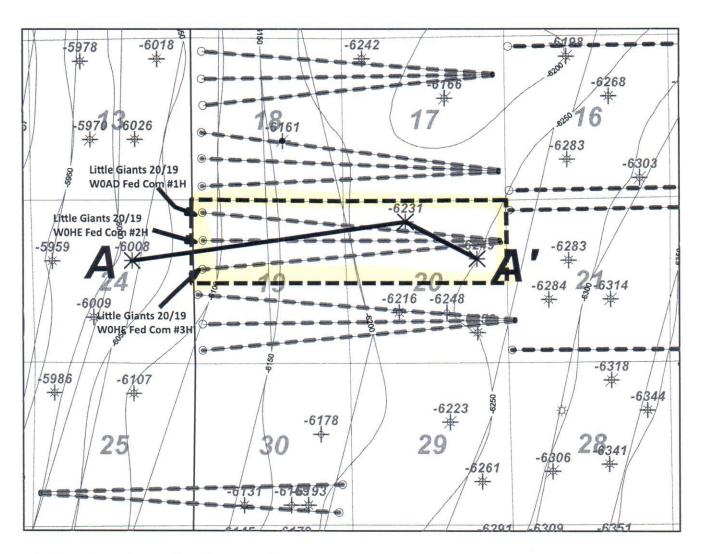

# SELF-AFFIRMED STATEMENT OF TYLER JOLLY

| COUNTY OF MIDLAND | )     |
|-------------------|-------|
|                   | ) ss. |
| STATE OF TEXAS    | )     |

Tyler Jolly deposes and states:

- 1. I am a landman for Mewbourne Oil Company ("Mewbourne"), and have personal knowledge of the matters stated herein. I have been qualified by the Division as an expert petroleum landman.
- 2. Pursuant to Division Rules, the following information is submitted in support of the compulsory pooling application:
  - (a) The purpose of this application is to force pool working interest owners into the horizontal spacing unit described below, and in wells to be drilled in the unit.
  - (b) No opposition is expected because the interest owners being pooled have been contacted since August 2018 regarding the proposed wells, but have simply failed or refused to voluntarily commit their interests to the wells.
  - (c) A plat outlining the unit being pooled is submitted as Attachment A. Mewbourne seeks an order pooling all mineral interests in the Wolfcamp formation in a horizontal spacing unit comprised of the N/2 of Section 20 and the N/2 of Section 19, Township 22 South, Range 28 East, NMPM. The unit will be dedicated to:
    - (a) The Little Giants 20/19 W0AD Fed. Com. Well No. 1H, to be drilled to a depth sufficient to test the Wolfcamp formation. The well is a horizontal well with a first take point in the NE/4NE/4 of 20 and a final take point in the NW/4NW/4 of Section 19;