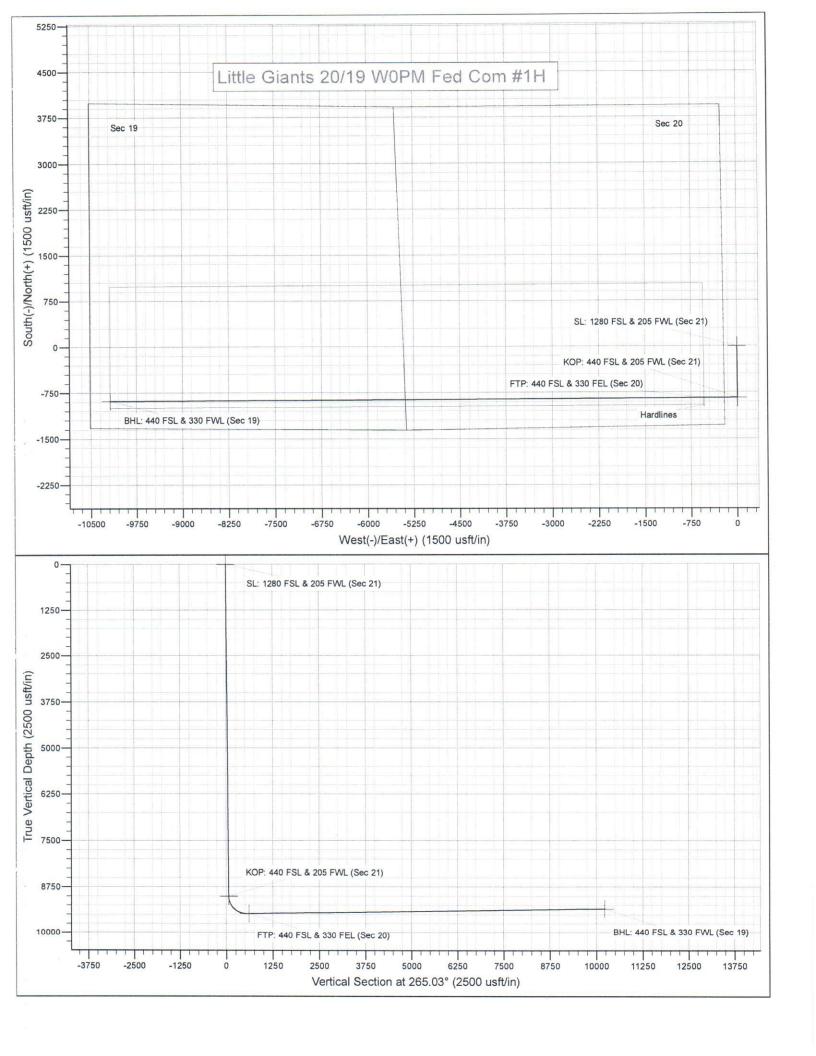

- 1. Applicant is an interest owner in the S/2 of Section 20 and the S/2 of Section 19, and has the right to drill a well or wells thereon.
  - 2. Applicant proposes to drill the following wells:
  - (a) The Litttle Giants 20/19 W0PM Fed. Com. Well No. 1H to a depth sufficient to test the Wolfcamp formation. The well is a horizontal well with a first take point in the SE/4SE/4 of 20 and a final take point in the SW/4SW/4 of Section 19;
  - (b) The Litttle Giants 20/19 W0PM Fed. Com. Well No. 2H to a depth sufficient to test the Wolfcamp formation. The well is a horizontal well with a first take point in the SE/4SE/4 of 20 and a final take point in the SW/4SW/4 of Section 19; and
  - (c) The Litttle Giants 20/19 W0IL Fed. Com. Well No. 3H to a depth sufficient to test the Wolfcamp formation. The well is a horizontal well with a first take point in the NE/4SE/4 of 20 and a final take point in the NW/4SW/4 of Section 19.