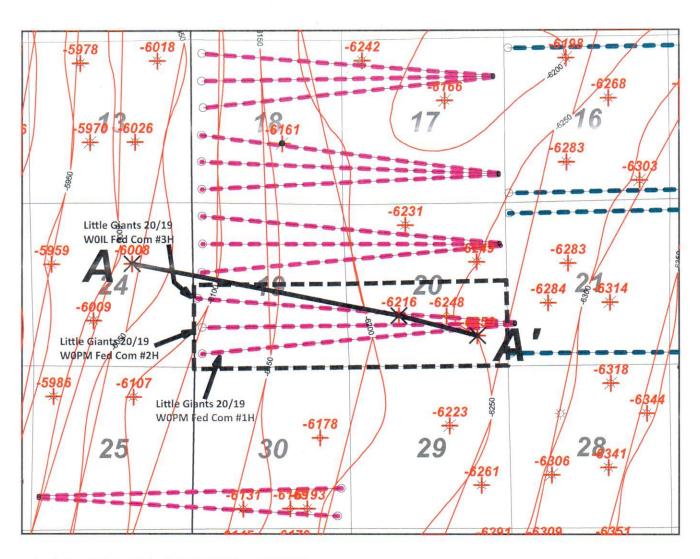

rtify that a copy of the foregoing pleading was served upon the following counsel of record this 2211 day of July, 2020 by e-mail:

Michael Feldewert <u>mfeldewert@hollandhart.com</u>

Adam Rankin *agrankin@hollandhart.com* 

Julia Broggi jbroggi@hollandhart.com

Kaitlyn Luck kaluck@hollandhart.com

James Bruce



### Activity Color Code (Permitted Horizons)





## Mewbourne Oil Company Little Giants 20/19 WOAD Fed Com 1H

Little Giants 20/19 WOAD Fed Com 1H Little Giants 20/19 WOHE Fed Com 2H Little Giants 20/19 WOHE Fed Com 3H Structure ton WFMP (C.L. 50')

| Author: T. Hill | County:           | Date:<br>14 October, 2019 |
|-----------------|-------------------|---------------------------|
|                 | Scale: 1.0"=3000' |                           |



MEN BOURHE EXHIBIT 5-A





### Activity Color Code (Permitted Horizons)





## Mewbourne Oil Company

Little Giants 20/19 W0PM Fed Com#1H Little Giants 20/19 W0PM Fed Com#2H Little Giants 20/19 W0IL Fed Com#3H Structure for WFMP (CL 50)

| Author: T. Hill | County:            | Date:<br>14 October, 2019 |
|-----------------|--------------------|---------------------------|
|                 | Scale: 1.0''=3000' |                           |



MEWBOURNE EXHIBIT 6-A