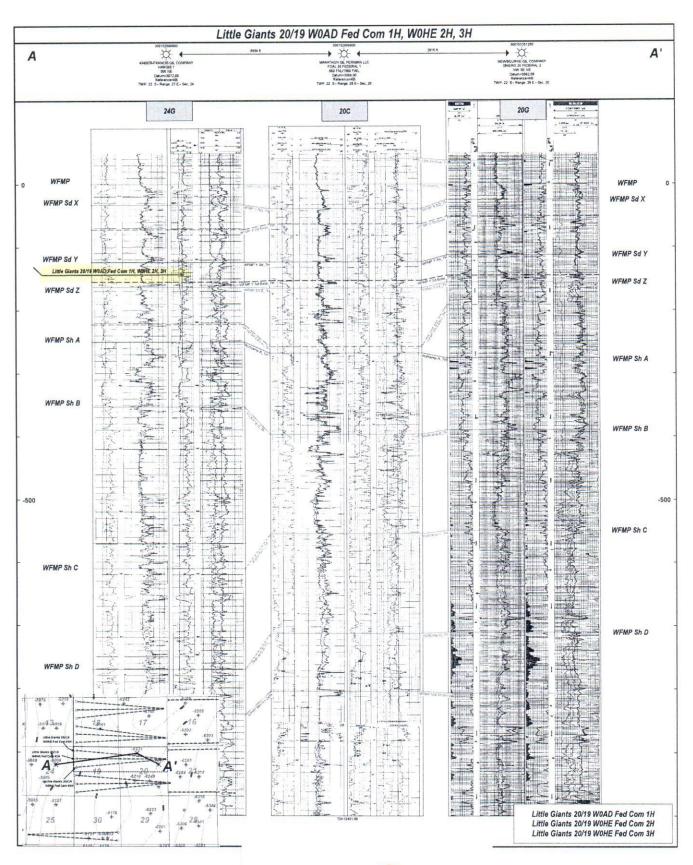

# SELF-AFFIRMED STATEMENT OF TYLER JOLLY

| COUNTY OF MIDLAND | )     |
|-------------------|-------|
|                   | ) ss. |
| STATE OF TEXAS    | )     |

Tyler Jolly deposes and states:

- 1. I am a landman for Mewbourne Oil Company ("Mewbourne"), and have personal knowledge of the matters stated herein. I have been qualified by the Division as an expert petroleum landman.
- 2. Pursuant to Division Rules, the following information is submitted in support of the compulsory pooling application:
  - (a) The purpose of this application is to force pool working interest owners into the horizontal spacing unit described below, and in wells to be drilled in the unit.
  - (b) No opposition is expected because the interest owners being pooled have been contacted since August 2018 regarding the proposed wells, but have simply failed or refused to voluntarily commit their interests to the wells.
  - (c) A plat outlining the unit being pooled is submitted as Attachment A. Mewbourne seeks an order pooling all mineral interests in the Wolfcamp formation in a horizontal spacing unit comprised of the N/2 of Section 20 and the N/2 of Section 19, Township 22 South, Range 28 East, NMPM. The unit will be dedicated to:
    - (a) The Little Giants 20/19 W0AD Fed. Com. Well No. 1H, to be drilled to a depth sufficient to test the Wolfcamp formation. The well is a horizontal well with a first take point in the NE/4NE/4 of 20 and a final take point in the NW/4NW/4 of Section 19;