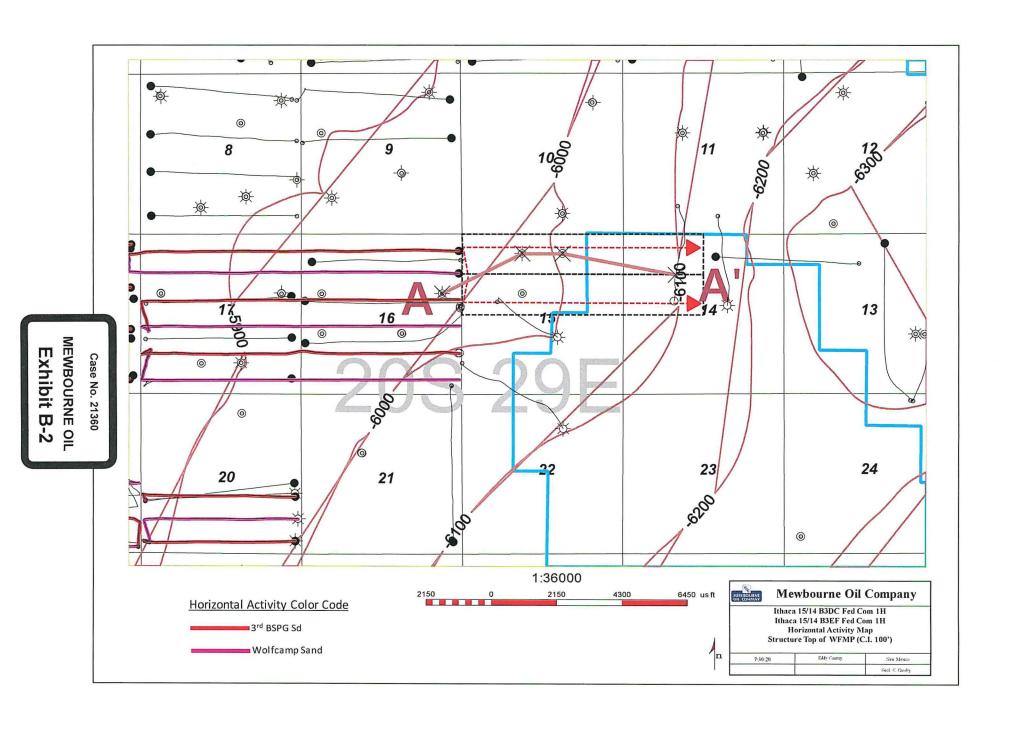

#### Exhibit B Self-Affirmed Statement of Charles Crosby

- B-1 General Location Map
- B-2 Structure Map
- B-3 Gross Isopach Map
- B-4 Cross Section
- B-5 Production Table
- B-6 Survey Calculation Report

| Cost Estimate to Drill and Complete                | Exhibit A-13           |
|----------------------------------------------------|------------------------|
| Cost Estimate to Equip Well                        | Exhibit A-13           |
| Cost Estimate for Production Facilities            | Exhibit A-13           |
| Geology                                            |                        |
| Summary (including special considerations)         | Exhibit B              |
| Spacing Unit Schematic                             | Exhibits B-1, B-2      |
| Gunbarrel/Lateral Trajectory Schematic             | Exhibit B-6            |
| Well Orientation (with rationale)                  | Exhibit B              |
| Target Formation                                   | Exhibit B              |
| HSU Cross Section                                  | Exhibit B-4            |
| Depth Severance Discussion                         | Exhibit B              |
| Forms, Figures and Tables                          |                        |
| C-102                                              | Exhibit A-3            |
| Tracts                                             | Exhibit A-4            |
| Summary of Interests, Unit Recapitulation (Tracts) | Exhibits A-4, A-5, A-6 |
| General Location Map (including basin)             | Exhibit B-1            |
| Well Bore Location Map                             | Exhibits B-1, B-2      |
| Structure Contour Map - Subsea Depth               | Exhibit B-2            |
| Cross Section Location Map (including wells)       | Exhibit B-2            |
| Cross Section (including Landing Zone)             | Exhibit B-4            |
| Additional Information                             |                        |