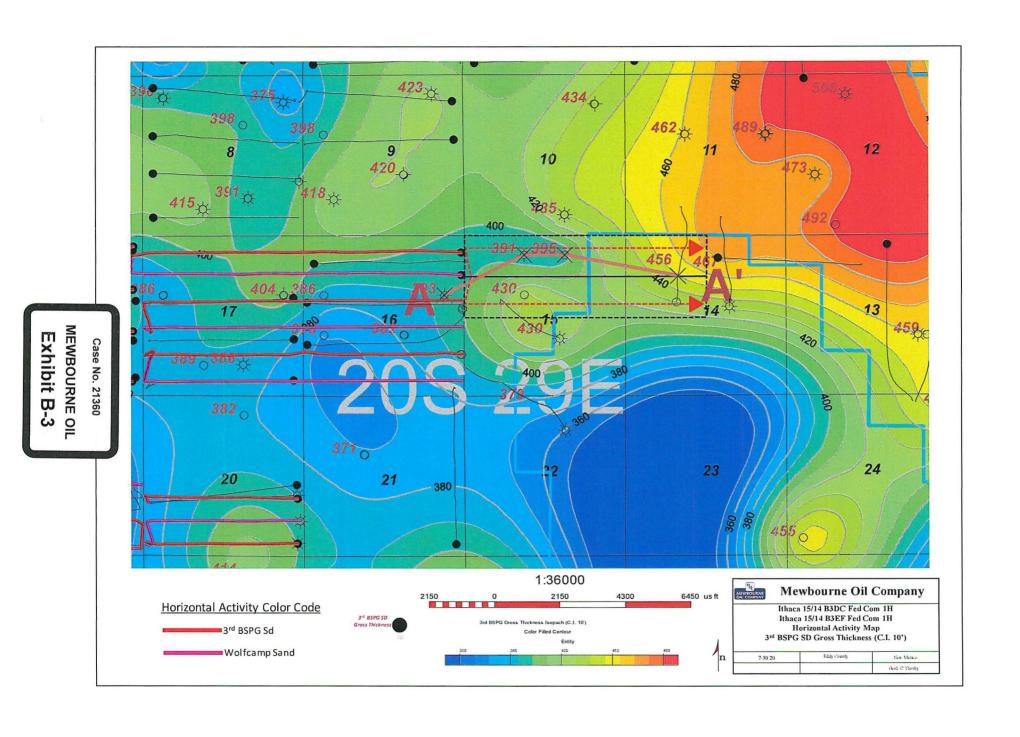

#### Exhibit B Self-Affirmed Statement of Charles Crosby

- B-1 General Location Map
- B-2 Structure Map
- B-3 Gross Isopach Map
- B-4 Cross Section
- B-5 Production Table
- B-6 Survey Calculation Report

| Cost Estimate to Drill and Complete                | Exhibit A-13           |
|----------------------------------------------------|------------------------|
| Cost Estimate to Equip Well                        | Exhibit A-13           |
| Cost Estimate for Production Facilities            | Exhibit A-13           |
| Geology                                            |                        |
| Summary (including special considerations)         | Exhibit B              |
| Spacing Unit Schematic                             | Exhibits B-1, B-2      |
| Gunbarrel/Lateral Trajectory Schematic             | Exhibit B-6            |
| Well Orientation (with rationale)                  | Exhibit B              |
| Target Formation                                   | Exhibit B              |
| HSU Cross Section                                  | Exhibit B-4            |
| Depth Severance Discussion                         | Exhibit B              |
| Forms, Figures and Tables                          |                        |
| C-102                                              | Exhibit A-3            |
| Tracts                                             | Exhibit A-4            |
| Summary of Interests, Unit Recapitulation (Tracts) | Exhibits A-4, A-5, A-6 |
| General Location Map (including basin)             | Exhibit B-1            |
| Well Bore Location Map                             | Exhibits B-1, B-2      |
| Structure Contour Map - Subsea Depth               | Exhibit B-2            |
| Cross Section Location Map (including wells)       | Exhibit B-2            |
| Cross Section (including Landing Zone)             | Exhibit B-4            |
| Additional Information                             |                        |