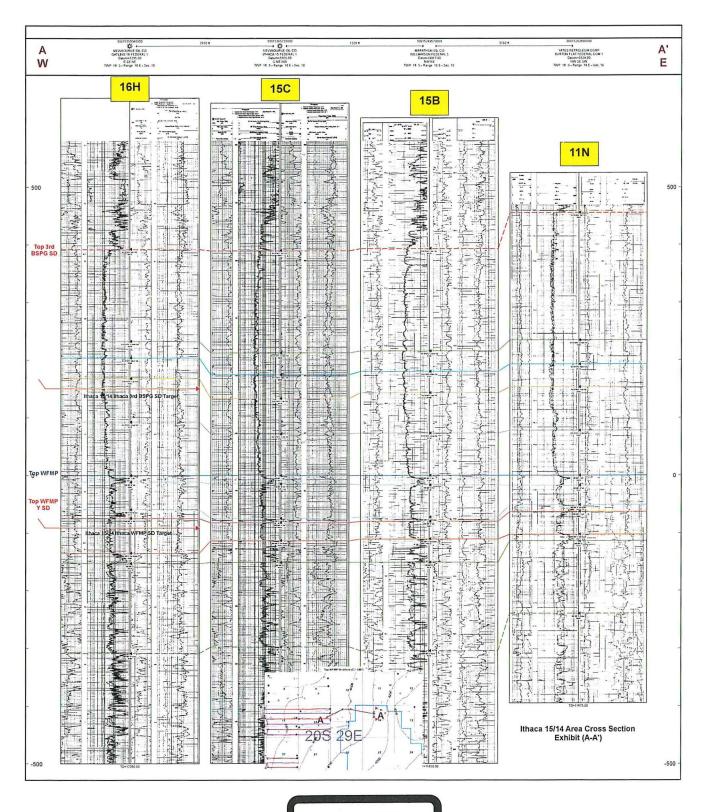

| Cost Estimate to Drill and Complete                | Exhibit A-13           |
|----------------------------------------------------|------------------------|
| Cost Estimate to Equip Well                        | Exhibit A-13           |
| Cost Estimate for Production Facilities            | Exhibit A-13           |
| Geology                                            |                        |
| Summary (including special considerations)         | Exhibit B              |
| Spacing Unit Schematic                             | Exhibits B-1, B-2      |
| Gunbarrel/Lateral Trajectory Schematic             | Exhibit B-6            |
| Well Orientation (with rationale)                  | Exhibit B              |
| Target Formation                                   | Exhibit B              |
| HSU Cross Section                                  | Exhibit B-4            |
| Depth Severance Discussion                         | Exhibit B              |
| Forms, Figures and Tables                          |                        |
| C-102                                              | Exhibit A-3            |
| Tracts                                             | Exhibit A-4            |
| Summary of Interests, Unit Recapitulation (Tracts) | Exhibits A-4, A-5, A-6 |
| General Location Map (including basin)             | Exhibit B-1            |
| Well Bore Location Map                             | Exhibits B-1, B-2      |
| Structure Contour Map - Subsea Depth               | Exhibit B-2            |
| Cross Section Location Map (including wells)       | Exhibit B-2            |
| Cross Section (including Landing Zone)             | Exhibit B-4            |
| Additional Information                             |                        |