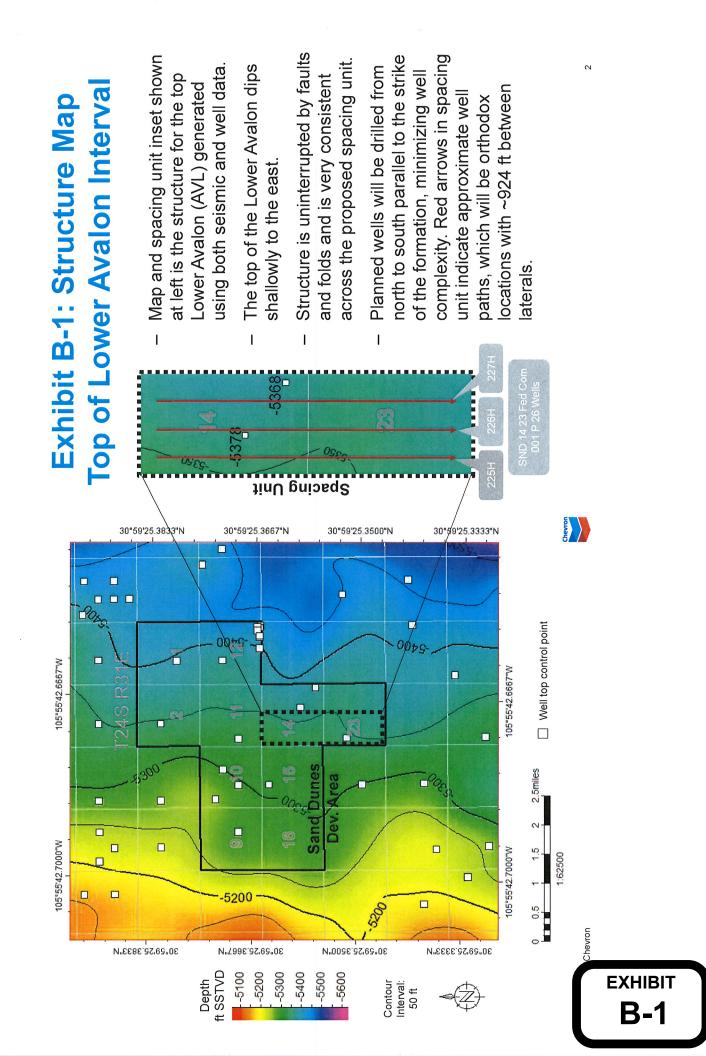

4. I attest that the information provided herein is correct and complete to the best of my knowledge and belief.

15. The granting of these applications is in the interests of conservation, the prevention of waste and protection of correlative rights.

### [Signature page to follow]

FURTHER AFFIANT SAYETH NOT,

SARAH WRIGHT

STATE OF TEXAS ) ) COUNTY OF HARRIS )

SUBSCRIBED AND SWORN to before me this <u>1st</u> day of October 2020, by SARAH WRIGHT on behalf of Chevron U.S.A. Inc.

Notary Public

My Commission Expires: <u>12/19/2021</u>

Michelle Andrea Martinez Commission # 12364407 Notary Public STATE OF TEXAS My Comm Exp. Occ 19 2021

## And Andrey **Sompany** the Chevron

# Sand Dunes Pad 26 Geologic Exhibits

Prepared by: Sarah Wright MCBU AD C&D Earth Scientist

© 2020 Chevron

42





nevron

ехнівіт **В-2** 

ŝ



ехнівіт **В-3** 



### **STATE OF NEW MEXICO** DEPARTMENT OF ENERGY, MINERALS AND NATURAL RESOURCES OIL **CONSERVATION DIVISION**

### **APPLICATION OF CHEVRON U.S.A. INC.** FOR A HORIZONTAL SPACING UNIT AND COMPULSORY POOLING, EDDY COUNTY, NEW MEXICO

Case No. 21435

### **AFFIDAVIT OF NOTICE**

STATE OF NEW MEXICO ) ) SS. COUNTY OF SANTA FE

Darin C. Savage, attorney and authorized representative of Cheveron U.S.A. Inc., the Applicant herein, being first duly sworn, upon oath, states that the above referenced Application was under a notice letter and that proof of receipt attached hereto.

Darin C. Savage

SUBSCRIBED AND SWORN to before me this 2<sup>nd</sup> day of October, 2020, by Darin C. Savage.

<u>WHUNDOMo</u> Notary Public



My Commission Expi