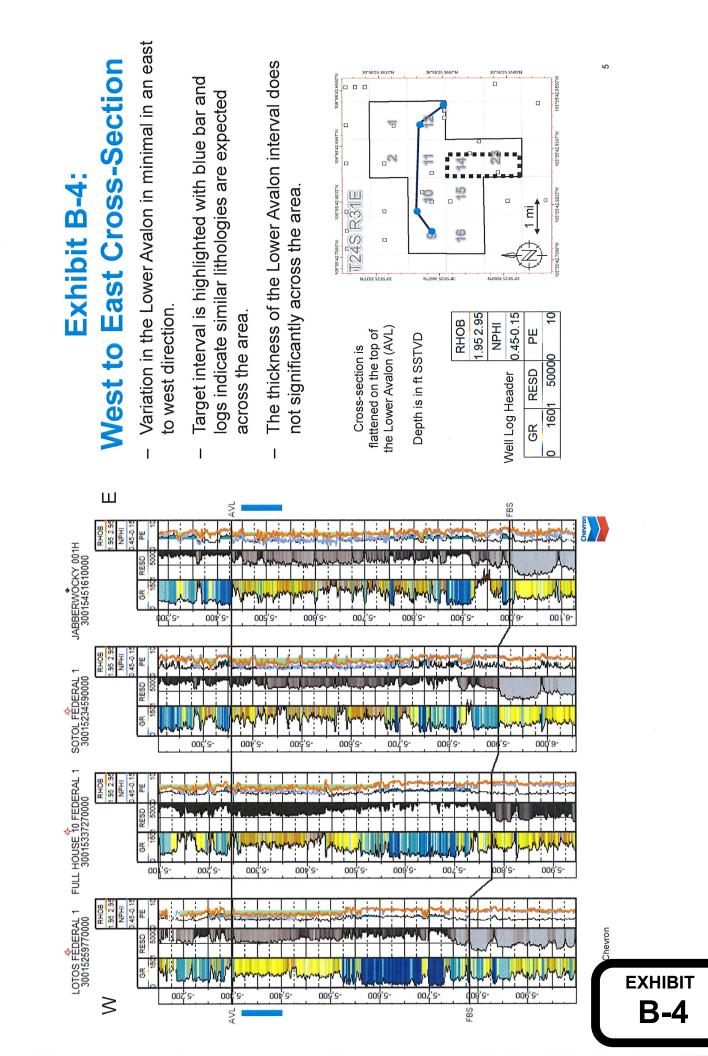

| Spacing Unit Schematic                             | Exhibit B-1                       |  |  |  |  |  |
|----------------------------------------------------|-----------------------------------|--|--|--|--|--|
| Gunbarrel/Lateral Trajectory Schematic             | Exhibit B-2, B-3                  |  |  |  |  |  |
| Well Orientation (with rationale)                  | Exhibit B - Geologist's Affidavit |  |  |  |  |  |
| Target Formation                                   | Exhibit B - Geologist's Affidavit |  |  |  |  |  |
| HSU Cross Section                                  | Exhibit B-3, B-4                  |  |  |  |  |  |
| Depth Severance Discussion                         | Exhibit B - Geologist's Affidavit |  |  |  |  |  |
| Forms, Figures and Tables                          |                                   |  |  |  |  |  |
| C-102                                              | Exhibit A-1                       |  |  |  |  |  |
| Tracts                                             | Exhibit A-1, A-2, B-1             |  |  |  |  |  |
| Summary of Interests, Unit Recapitulation (Tracts) | Exhibit A-2                       |  |  |  |  |  |
| General Location Map (including basin)             | Exhibit A-2                       |  |  |  |  |  |
| Well Bore Location Map                             | Exhibit B-1                       |  |  |  |  |  |
| Structure Contour Map - Subsea Depth               | Exhibit B-1, B-2                  |  |  |  |  |  |
| Cross Section Location Map (including wells)       | Exhibit B-3, B-4                  |  |  |  |  |  |
| Cross Section (including Landing Zone)             | Exhibit B-3, B-4                  |  |  |  |  |  |
| Additional Information                             |                                   |  |  |  |  |  |
|                                                    |                                   |  |  |  |  |  |