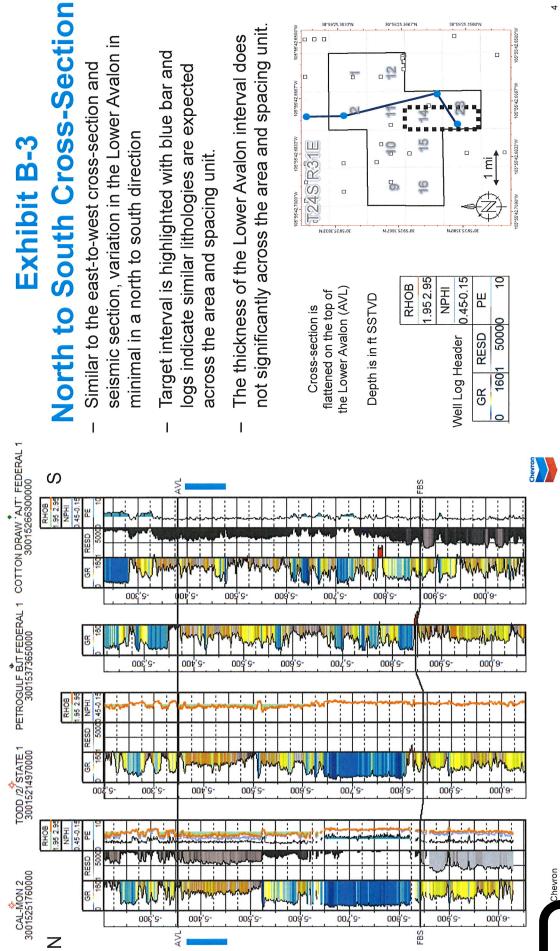

provided herein is correct and complete to the best of my knowledge and belief.

15. The granting of these applications is in the interests of conservation, the prevention of waste and protection of correlative rights.

### [Signature page to follow]

FURTHER AFFIANT SAYETH NOT,

SARAH WRIGHT

STATE OF TEXAS ) ) COUNTY OF HARRIS )

SUBSCRIBED AND SWORN to before me this <u>1st</u> day of October 2020, by SARAH WRIGHT on behalf of Chevron U.S.A. Inc.

Notary Public

My Commission Expires: <u>12/19/2021</u>

Michelle Andrea Martinez Commission # 12364407 Notary Public STATE OF TEXAS My Comm Exp. Occ 19 2021

## And Andrey **Sompany** the Chevron

# Sand Dunes Pad 26 Geologic Exhibits

Prepared by: Sarah Wright MCBU AD C&D Earth Scientist

© 2020 Chevron

42





nevron

ехнівіт **В-2** 

ŝ



ехнівіт **В-3** 



### **STATE OF NEW MEXICO** DEPARTMENT OF ENERGY, MINERALS AND NATURAL RESOURCES OIL **CONSERVATION DIVISION**

### **APPLICATION OF CHEVRON U.S.A. INC.** FOR A HORIZONTAL SPACING UNIT AND COMPULSORY POOLING, EDDY COUNTY, NEW MEXICO

Case No. 21435

### **AFFIDAVIT OF NOTICE**

STATE OF NEW MEXICO ) ) SS. COUNTY OF SANTA FE

Darin C. Savage, attorney and authorized representative of Cheveron U.S.A. Inc., the Applicant herein, being first duly sworn, upon oath, states that the above referenced Application was under a notice letter and that proof of receipt attached hereto.

Darin C. Savage

SUBSCRIBED AND SWORN to before me this 2<sup>nd</sup> day of October, 2020, by Darin C. Savage.

<u>WHUNDOMo</u> Notary Public



My Commission Expires:

May 14,2022

**EXHIBIT**