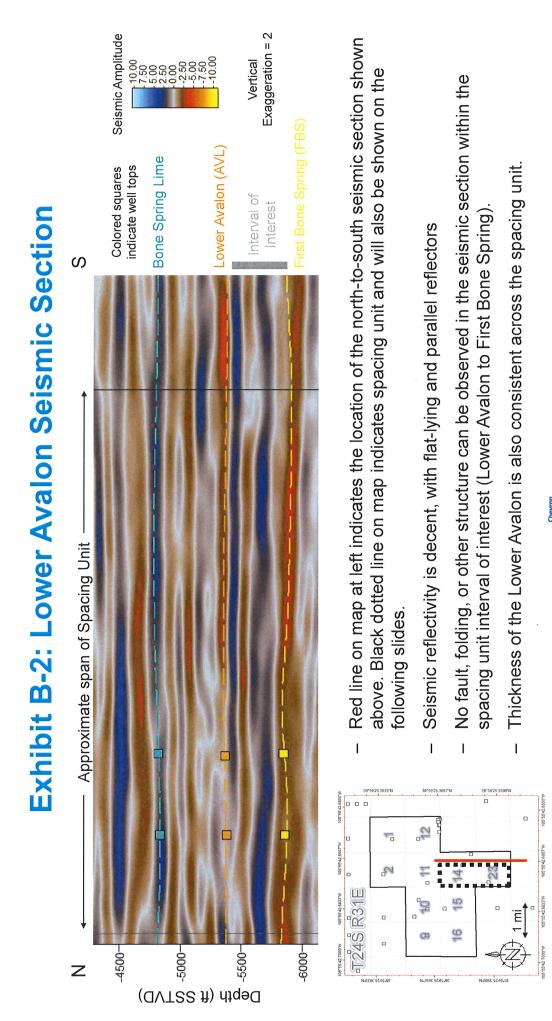

I attest that the information provided herein is correct and complete to the best of my knowledge and belief.

15. The granting of these applications is in the interests of conservation, the prevention of waste and protection of correlative rights.

### [Signature page to follow]

FURTHER AFFIANT SAYETH NOT,

SARAH WRIGHT

STATE OF TEXAS ) ) COUNTY OF HARRIS )

SUBSCRIBED AND SWORN to before me this <u>1st</u> day of October 2020, by SARAH WRIGHT on behalf of Chevron U.S.A. Inc.

Notary Public

My Commission Expires: <u>12/19/2021</u>

Michelle Andrea Martinez Commission # 12364407 Notary Public STATE OF TEXAS My Comm Exp. Occ 19 2021

## And Andrey **Sompany** the Chevron

# Sand Dunes Pad 26 Geologic Exhibits

Prepared by: Sarah Wright MCBU AD C&D Earth Scientist

© 2020 Chevron

42





nevron

ехнівіт **В-2** 

ŝ



ехнівіт **В-3** 



### **STATE OF NEW MEXICO** DEPARTMENT OF ENERGY, MINERALS AND NATURAL RESOURCES OIL **CONSERVATION DIVISION**

### **APPLICATION OF CHEVRON U.S.A. INC.** FOR A HORIZONTAL SPACING UNIT AND COMPULSORY POOLING, EDDY COUNTY, NEW MEXICO

Case No. 21435

### **AFFIDAVIT OF NOTICE**

STATE OF NEW MEXICO ) ) SS. COUNTY OF SANTA FE

Darin C. Savage, attorney and authorized representative of Cheveron U.S.A. Inc., the Applicant herein, being first duly sworn, upon oath, states that the above referenced Application was under a notice letter and that proof of receipt attached hereto.

Darin C. Savage

SUBSCRIBED AND SWORN to before me this 2<sup>nd</sup> day of October, 2020, by Darin C. Savage.

<u>WHUNDOMo</u> Notary Public



My Commission Expire