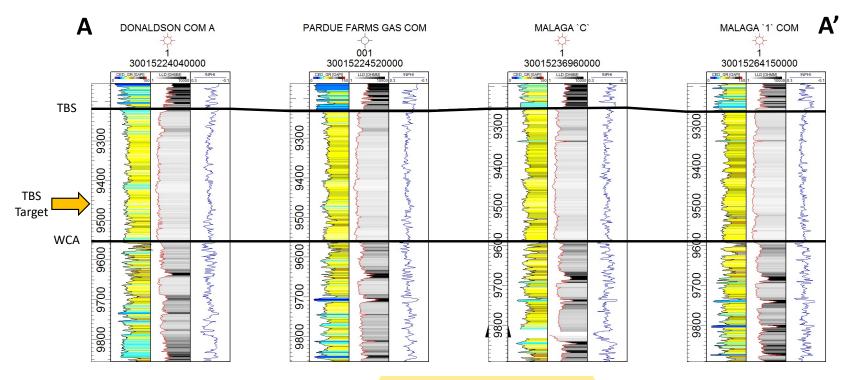

| Unlocatable Parties to be Pooled                         | Exhibit C, C-4                                     |
|----------------------------------------------------------|----------------------------------------------------|
| Ownership Depth Severance (including percentage above &  | See Exhibit C regarding overlapping spacing unit   |
| below)                                                   |                                                    |
| Joinder                                                  |                                                    |
| Sample Copy of Proposal Letter                           | Exhibit C-5                                        |
| List of Interest Owners (ie Exhibit A of JOA)            | Exhibit C-4                                        |
| Chronology of Contact with Non-Joined Working Interests  | Exhibit C-6                                        |
| Overhead Rates In Proposal Letter                        | Exhibit C-5                                        |
| Cost Estimate to Drill and Complete                      | Exhibit C-5                                        |
| Cost Estimate to Equip Well                              | Exhibit C-5                                        |
| Cost Estimate for Production Facilities                  | Exhibit C-5                                        |
| Geology                                                  |                                                    |
| Summary (including special considerations)               | Exhibit D, D-1, D-2                                |
| Spacing Unit Schematic                                   | Exhibit D, D-1, D-2                                |
| Gunbarrel/Lateral Trajectory Schematic                   | Exhibit D-1                                        |
| Well Orientation (with rationale)                        | Exhibit D, D-1, D-2, D-3                           |
| Target Formation                                         | Exhibit D, D-1, D-2, D-3                           |
| HSU Cross Section                                        | Exhibit D-1, D-3                                   |
| Depth Severance Discussion                               | Exhibit C                                          |
| Forms, Figures and Tables                                |                                                    |
| C-102                                                    | Exhibit C-2                                        |
| Tracts                                                   | Exhibit C-4                                        |
| Summary of Interests, Unit Recapitulation (Tracts)       | Exhibit C-4                                        |
| General Location Map (including basin)                   | Exhibits C-1 D-1                                   |
| Well Bore Location Map                                   | Exhibit D-1                                        |
| Structure Contour Map - Subsea Depth                     | Exhibit D-2                                        |
| Cross Section Location Map (including wells)             | Exhibit D-1                                        |
| Cross Section (including Landing Zone)                   | Exhibit D-3                                        |
| Additional Information                                   |                                                    |
| CERTIFICATION: I hereby certify that the information pro | ovided in this checklist is complete and accurate. |
|                                                          |                                                    |
|                                                          |                                                    |
| Printed Name (Attorney or Party Representative):         | Kaitlyn A. Luck                                    |
| Signed Name (Attorney or Party Representative):          | Annhall                                            |
| Date:                                                    | 17-Nov-20                                          |

|                                                                | Evhihit C 4                                       |
|----------------------------------------------------------------|---------------------------------------------------|
| Tract List (including lease numbers and owners)                | Exhibit C-4                                       |
| Pooled Parties (including ownership type)                      | Exhibit C-4                                       |
| Unlocatable Parties to be Pooled                               | Exhibit C, C-4                                    |
|                                                                | See Exhibit C regarding overlapping spacing unit  |
| Ownership Depth Severance (including percentage above & below) |                                                   |
| Joinder                                                        |                                                   |
| Sample Copy of Proposal Letter                                 | Exhibit C-5                                       |
| List of Interest Owners (ie Exhibit A of JOA)                  | Exhibit C-4                                       |
| Chronology of Contact with Non-Joined Working Interests        | Exhibit C-6                                       |
| Overhead Rates In Proposal Letter                              | Exhibit C-5                                       |
| Cost Estimate to Drill and Complete                            | Exhibit C-5                                       |
| Cost Estimate to Equip Well                                    | Exhibit C-5                                       |
| Cost Estimate for Production Facilities                        | Exhibit C-5                                       |
| Geology                                                        |                                                   |
| Summary (including special considerations)                     | Exhibit D, D-4                                    |
| Spacing Unit Schematic                                         | Exhibit D, D-4                                    |
| Gunbarrel/Lateral Trajectory Schematic                         | Exhibit D-1                                       |
| Well Orientation (with rationale)                              | Exhibit D, D-1, D-4, D-5                          |
| Target Formation                                               | Exhibit D, D-1, D-4, D-5                          |
| HSU Cross Section                                              | Exhibit D, D-1, D-5, D-6                          |
| Depth Severance Discussion                                     | Exhibit C                                         |
| Forms, Figures and Tables                                      |                                                   |
| C-102                                                          | Exhibit C-3                                       |
| Tracts                                                         | Exhibit C-4                                       |
| Summary of Interests, Unit Recapitulation (Tracts)             | Exhibit C-4                                       |
| General Location Map (including basin)                         | Exhibits C-1, D-1                                 |
| Well Bore Location Map                                         | Exhibit D-1                                       |
| Structure Contour Map - Subsea Depth                           | Exhibit D-4                                       |
| Cross Section Location Map (including wells)                   | Exhibit D-1                                       |
| Cross Section (including Landing Zone) Additional Information  | Exhibit D-5                                       |
|                                                                | uided in this shouldist is something and assurate |
| CERTIFICATION: I hereby certify that the information pro-      | vided in this checklist is complete and accurate. |
|                                                                |                                                   |
| Printed Name (Attorney or Party Representative):               | Kaitlyn A. Luck                                   |
| Signed Name (Attorney or Party Representative):                | trophul!                                          |
|                                                                |                                                   |