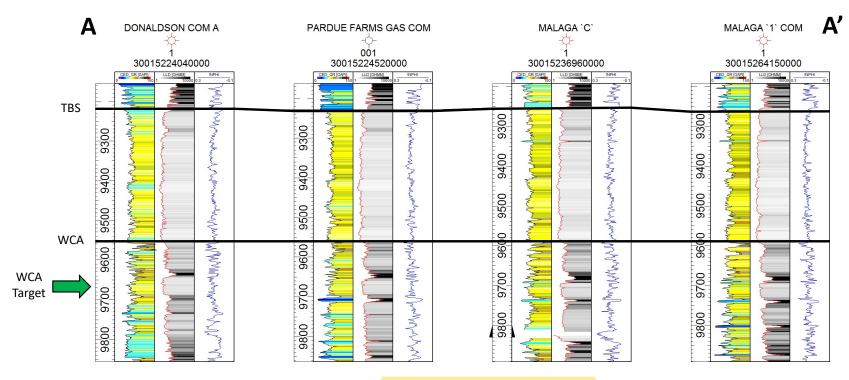

Spring target interval to be consistent in thickness and quality across the proposed area.



#### BEFORE THE OIL CONSERVATION DIVISION

Santa Fe, New Mexico
Exhibit No. D3

## CB TANO 26 35 FEE 11 (401H, 402H, 403H)

Top Wolfcamp A Structure Map (SSTVD)



 Planned wells will be drilled from North to South parallel to the strike of the structure, minimizing well complexity.



#### BEFORE THE OIL CONSERVATION DIVISION

Santa Fe, New Mexico
Exhibit No. D4

## CB TANO 26 35 FEE 11 (401H, 402H, 403H)

### Stratigraphic Well Section

- The well section is flattened on the top of the Wolfcamp A.
- The target interval is defined by the green arrow.
- This stratigraphic well section demonstrates the Wolfcamp A target interval to be consistent in thickness and quality across the proposed area.



#### BEFORE THE OIL CONSERVATION DIVISION

Santa Fe, New Mexico
Exhibit No. D5

## STATE OF NEW MEXICO DEPARTMENT OF ENERGY, MINERALS AND NATURAL RESOURCES OIL CONSERVATION DIVISION

APPLICATION OF CHEVRON U.S.A. INC. FOR AN OVERLAPPING SPACING UNIT IN THE BONE SPRING FORMATION AND COMPULSORY POOLING, EDDY COUNTY, NEW MEXICO.

**CASE NO. 21499** 

APPLICATION OF CHEVRON U.S.A. INC. FOR AN OVERLAPPING SPACING UNIT IN THE WOLFCAMP FORMATION AND COMPULSORY POOLING, EDDY COUNTY, NEW MEXICO.

**CASE NO. 21500** 

#### **AFFIDAVIT**

| STATE OF NEW MEXICO | )   |   |
|---------------------|-----|---|
|                     | ) s | S |
| COUNTY OF SANTA FE  | )   |   |

Kaitlyn A. Luck, attorney in fact and authorized representative of Chevron U.S.A., Inc., the Applicant herein, being first duly