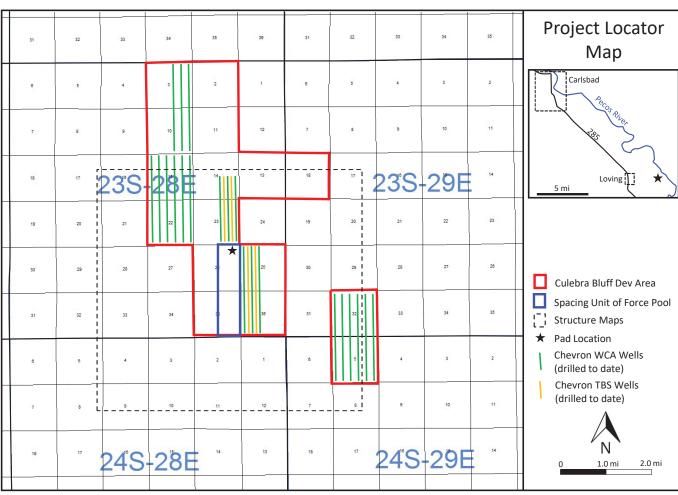

- 5. Chevron Exhibit C-1 contains a general location map outlining the units being pooled in Case Nos. 21499 and 21500 in relation to the surrounding area in Eddy County. The acreage is comprised of fee land only.
- 6. In Case No. 21499, Chevron seeks an order (1) approving a 640-acre, more or less, overlapping spacing unit in the Bone Spring formation, and (2) pooling all uncommitted interests in the Third Bone Spring interval of the Bone Spring formation (Culebra Bluff; Bone Spring, South Pool [Pool Code 15011]), from a depth of 9,227 feet to the base of the Bone Spring formation at a depth of 9,541, underlying the E/2 of Sections 26 and 35, Township 23 South, Range 28 East, NMPM, Eddy County, New Mexico.
- 7. Chevron seeks to dedicate this spacing unit to the proposed initial **CB TANO 26**35 FEE 11 301H well (API No. 30-015-47379) to be horizontally drilled from a surface hole location in the NE/4 NE/4 (Unit A) of Section 26 to a bottom hole location in the SW/4 SE/4 (Unit O) of Section 35.
- 8. **Chevron Exhibit C-2** is the Form C-102 for this proposed initial well that reflects the well is located in the Culebra Bluff; Bone Spring, South Pool (Pool Code 15011).
- 9. The completed interval for the proposed **CB TANO 26 35 FEE 11 301H well** will be within 330' of the quarter-quarter line separating the W/2 E/2 and the E/2 E/2 of Sections 26 and 35 to allow inclusion of this acreage into a standard 640-acre horizontal well spacing unit.
- 10. There are no depth severances in the Bone Spring formation underlying the proposed spacing unit.