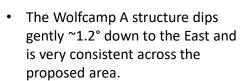

Exhibit No. D1

## CB TANO 26 35 FEE 11 (301H)

Top Third Bone Spring Structure Map (SSTVD)



 Planned wells will be drilled from North to South parallel to the strike of the structure, minimizing well complexity.



#### **BEFORE THE OIL CONSERVATION DIVISION**

Santa Fe, New Mexico Exhibit No. D2

## CB TANO 26 35 FEE 11 (301H)

### Stratigraphic Well Section

- The well section is flattened on the top of the Wolfcamp A.
- The target interval is defined by the yellow arrow.
- This stratigraphic well section demonstrates the Third Bone Spring target interval to be consistent in thickness and quality across the proposed area.



#### BEFORE THE OIL CONSERVATION DIVISION

Santa Fe, New Mexico
Exhibit No. D3

## CB TANO 26 35 FEE 11 (401H, 402H, 403H)

Top Wolfcamp A Structure Map (SSTVD)



 Planned wells will be drilled from North to South parallel to the strike of the structure, minimizing well complexity.



#### BEFORE THE OIL CONSERVATION DIVISION

Santa Fe, New Mexico
Exhibit No. D4

## CB TANO 26 35 FEE 11 (401H, 402H, 403H)

### Stratigraphic Well Section

- The well section is flattened on the top of the Wolfcamp A.
- The target interval is defined by the green arrow.
- This stratigraphic well section demonstrates the Wolfcamp A target interval to be consistent in thickness and quality across the proposed area.



#### BEFORE THE OIL CONSERVATION DIVISION

Santa Fe, New Mexico
Exhibit No. D5

## STATE OF NEW MEXICO DEPARTMENT OF ENERGY, MINERALS AND NATURAL RESOURCES OIL CONSERVATION DIVISION

APPLICATION OF CHEVRON U.S.A. INC. FOR AN OVERLAPPING SPACING UNIT IN TH