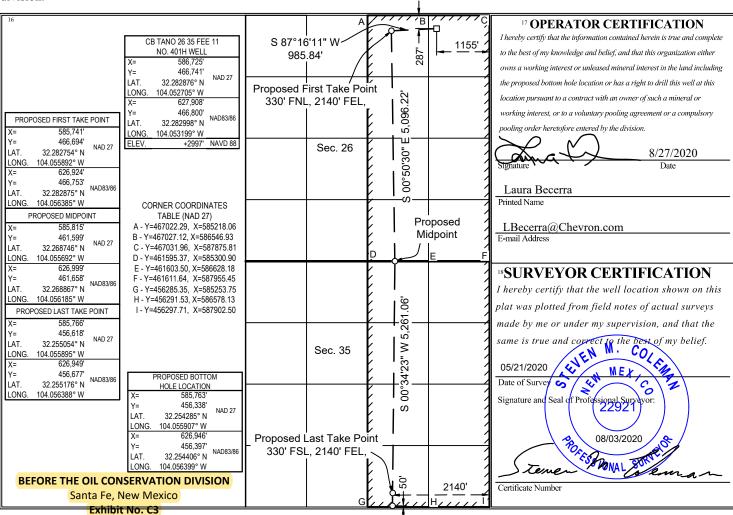

| Well(s)                                                       |                                                                                                                                                                                                                                                                                                                                                 |
|---------------------------------------------------------------|-------------------------------------------------------------------------------------------------------------------------------------------------------------------------------------------------------------------------------------------------------------------------------------------------------------------------------------------------|
| Name & API (if assigned), surface and bottom hole location,   |                                                                                                                                                                                                                                                                                                                                                 |
| footages, completion target, orientation, completion status   |                                                                                                                                                                                                                                                                                                                                                 |
| (standard or non-standard)                                    | 20 T                                                                                                                                                                                                                                                                                                                                            |
| Well #1                                                       | CB Tano 26 35 FEE 11 Well No. 401H, API No. 30-015-47378 SHL:287 feet from the north line and 1155 feet from the east line, NE/4 NE/4 (Unit A) of Section 26, Township 23 South, Range 28 East,                                                                                                                                                 |
|                                                               | NMPM. BHL:50 feet from the South line and 2140 feet from the east line,                                                                                                                                                                                                                                                                         |
|                                                               | SW/4 SE/4 (Unit O) of Section 35, Township 23 South, Range 28 East, NMPM.                                                                                                                                                                                                                                                                       |
|                                                               | Completion Target: Wolfcamp<br>Well Orientation:North to South                                                                                                                                                                                                                                                                                  |
| Well #1                                                       | Completion Location expected to be:standard  CB Tano 26 35 FEE 11 Well No. 402H, API No. 30-015-47380                                                                                                                                                                                                                                           |
| weii #1                                                       | SHL:287 feet from the north line and 1105 feet from the east line, NE/4 NE/4 (Unit A) of Section 26, Township 23 South, Range 28 East, NMPM. BHL:50 feet from the South line and 1260 feet from the east line, SE/4 SE/4 (Unit P) of Section 35, Township 23 South, Range 28 East,                                                              |
|                                                               | NMPM.                                                                                                                                                                                                                                                                                                                                           |
|                                                               | Completion Target: Wolfcamp Well Orientation:North to South Completion Location expected to be:standard                                                                                                                                                                                                                                         |
| Well #1                                                       | CB Tano 26 35 FEE 11 Well No. 403, API No. 30-015-47381 SHL:287 feet from the north line and 1030 feet from the east line, NE/4 NE/4 (Unit A) of Section 26, Township 23 South, Range 28 East, NMPM. BHL:50 feet from the South line and 500 feet from the east line, SE/4 SE/4 (Unit P) of Section 35, Township 23 South, Range 28 East, NMPM. |
|                                                               | Completion Target: Wolfcamp Well Orientation:North to South                                                                                                                                                                                                                                                                                     |
| Horizontal Well First and Last Take Points                    | Completion Location expected to be:standard  Exhibit C-3                                                                                                                                                                                                                                                                                        |
|                                                               |                                                                                                                                                                                                                                                                                                                                                 |
| Completion Target (Formation, TVD and MD)                     | Exhibit C-5                                                                                                                                                                                                                                                                                                                                     |
|                                                               |                                                                                                                                                                                                                                                                                                                                                 |
| AFE Capex and Operating Costs                                 |                                                                                                                                                                                                                                                                                                                                                 |
|                                                               | \$8,000                                                                                                                                                                                                                                                                                                                                         |
| Drilling Supervision/Month \$                                 | \$800                                                                                                                                                                                                                                                                                                                                           |
| Production Supervision/Month \$                               | Exhibit C, C-5                                                                                                                                                                                                                                                                                                                                  |
| Justification for Supervision Costs                           | ·                                                                                                                                                                                                                                                                                                                                               |
| Requested Risk Charge                                         | Exhibit C                                                                                                                                                                                                                                                                                                                                       |
| Notice of Hearing                                             |                                                                                                                                                                                                                                                                                                                                                 |
| Proposed Notice of Hearing                                    | Exhibit B                                                                                                                                                                                                                                                                                                                                       |
| Proof of Mailed Notice of Hearing (20 days before hearing)    | Exhibit E                                                                                                                                                                                                                                                                                                                                       |
| Proof of Published Notice of Hearing (10 days before hearing) | Exhibit F                                                                                                                                                                                                                                                                                                                                       |
| Ownership Determination                                       |                                                                                                                                                                                                                                                                                                                                                 |
| F 232                                                         | Exhibit C-4                                                                                                                                                                                                                                                                                                                                     |

- 1. Applicant is a working interest owner in the proposed horizontal spacing unit and has the right to drill thereon.
- 2. Applicant seeks to dedicate the above-referenced horizontal spacing unit to the following proposed wells:
  - The CB TANO 26 35 FEE 11 401H Well to be horizontally drilled from a surface hole location in the NE/4 NE/4 (Unit A) of Section 26 to a bottom hole location in the SW/4 SE/4 (Unit O) of Section 35; and

- The CB TANO 26 35 FEE 11 402H Well and the CB TANO 26 35 FEE
   11 403H Well, both are to be horizontally drilled from surface hole locations in the NE/4 NE/4 (Unit A) of Section 26 to a bottom hole location in the SE/4 SE/4 (Unit P) of Section 35.
- 3. Pursuant to the Special Rules for the Purple Sage; Wolfcamp (Gas) Pool (Pool Code 98220), the completed interval for each of these proposed initial wells will comply with the 330-foot setback requirement.
- 4. Applicant requests approval of this standard horizontal spacing unit which will overlap an existing 320-acre horizontal spacing unit in the Purple Sage; Wolfcamp (Gas) Pool approved under Division Order R-13872 comprised of the E/2 of Section 35. This existing spacing unit is currently dedicated to the **Layla 35 W2OB 3H well** (API No. 30-015-42407), completed in the lower Wolfcamp D interval of the Wolfcamp formation.
- 5. Accordingly, Chevron seeks to pool only the Upper Wolfcamp interval from the top of the Wolfcamp formation at a true vertical depth of 9,227 feet, to the base of the Wolfcamp C formation, at a true vertical depth of 10,541 feet, as encountered in the Pardue Farms Gas Com 001 well in Section 26, Township 23 South, Range 28 East, N.M.P.M., Eddy County, New Mexico (API #30-015-22452).
- 6. Chevron's proposed two-mile overlapping horizontal spacing unit will efficiently and effectively develop the Upper Wolfcamp interval underlying the E/2 of Section 35.
- 7. Notice of this application will be provided to all "affected persons" in the existing and proposed overlapping horizontal spacing units.