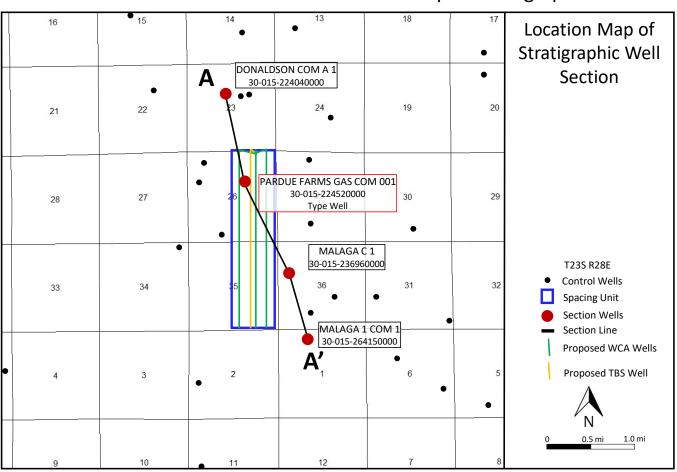

- 5. Chevron Exhibit C-1 contains a general location map outlining the units being pooled in Case Nos. 21499 and 21500 in relation to the surrounding area in Eddy County. The acreage is comprised of fee land only.
- 6. In Case No. 21499, Chevron seeks an order (1) approving a 640-acre, more or less, overlapping spacing unit in the Bone Spring formation, and (2) pooling all uncommitted interests in the Third Bone Spring interval of the Bone Spring formation (Culebra Bluff; Bone Spring, South Pool [Pool Code 15011]), from a depth of 9,227 feet to the base of the Bone Spring formation at a depth of 9,541, underlying the E/2 of Sections 26 and 35, Township 23 South, Range 28 East, NMPM, Eddy County, New Mexico.
- 7. Chevron seeks to dedicate this spacing unit to the proposed initial **CB TANO 26**35 FEE 11 301H well (API No. 30-015-47379) to be horizontally drilled from a surface hole location in the NE/4 NE/4 (Unit A) of Section 26 to a bottom hole location in the SW/4 SE/4 (Unit O) of Section 35.
- 8. **Chevron Exhibit C-2** is the Form C-102 for this proposed initial well that reflects the well is located in the Culebra Bluff; Bone Spring, South Pool (Pool Code 15011).
- 9. The completed interval for the proposed **CB TANO 26 35 FEE 11 301H well** will be within 330' of the quarter-quarter line separating the W/2 E/2 and the E/2 E/2 of Sections 26 and 35 to allow inclusion of this acreage into a standard 640-acre horizontal well spacing unit.
- 10. There are no depth severances in the Bone Spring formation underlying the proposed spacing unit.