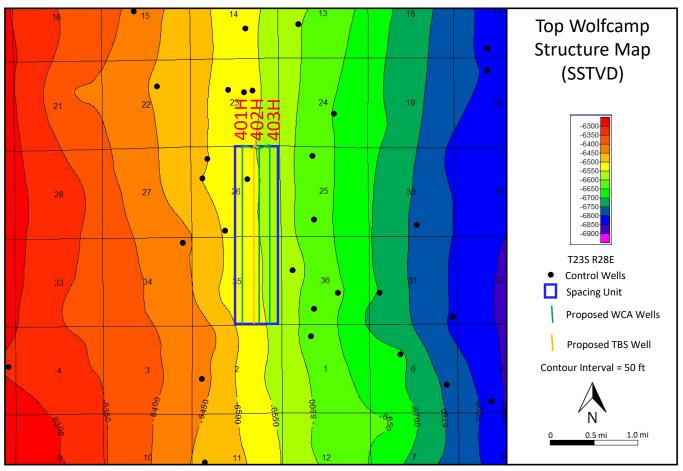

ed from North to South parallel to the strike of the structure, minimizing well complexity.



#### **BEFORE THE OIL CONSERVATION DIVISION**

Santa Fe, New Mexico Exhibit No. D2

## CB TANO 26 35 FEE 11 (301H)

### Stratigraphic Well Section

- The well section is flattened on the top of the Wolfcamp A.
- The target interval is defined by the yellow arrow.
- This stratigraphic well section demonstrates the Third Bone Spring target interval to be consistent in thickness and quality across the proposed area.



#### BEFORE THE OIL CONSERVATION DIVISION

Santa Fe, New Mexico
Exhibit No. D3

## CB TANO 26 35 FEE 11 (401H, 402H, 403H)

Top Wolfcamp A Structure Map (SSTVD)



 Planned wells will be drilled from North to South parallel to the strike of the structure, minimizing well complexity.



#### BEFORE THE OIL CONSERVATION DIVISION

Santa Fe, New Mexico
Exhibit No. D4

## CB TANO 26 35 FEE 11 (401H, 402H, 403H)

### Stratigraphic Well Section

- The well section is flattened on the top of the Wolfcamp A.
- The target interval is defined by the green arrow.
- This stratigraphic well section demonstrates the Wolfcamp A target interval to be consistent in thickness and quality across the proposed area.



#### BEFORE THE OIL CONSERVATION DIVISION

Santa Fe, New Mexico
Exhibit No. D5

## STATE OF NEW MEXICO DEPARTMENT OF ENERGY, MINERALS AND NATURAL RESOURCES OIL CONSERVATION DIVISION

APPLICATION OF CHEVRON U.S.A. INC. FOR AN OVERLAPPING SPACING UNIT IN THE BONE SPRING FORMATION AND COMPULSORY POOLING, EDDY COUNTY, NEW MEXICO.

**CASE NO. 21499** 

APPLICATION OF CHEVRON U.S.A