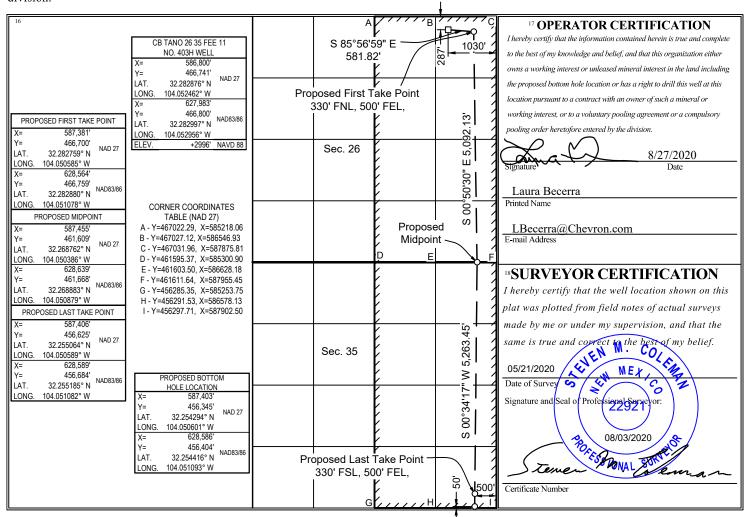

- 5. Chevron Exhibit C-1 contains a general location map outlining the units being pooled in Case Nos. 21499 and 21500 in relation to the surrounding area in Eddy County. The acreage is comprised of fee land only.
- 6. In Case No. 21499, Chevron seeks an order (1) approving a 640-acre, more or less, overlapping spacing unit in the Bone Spring formation, and (2) pooling all uncommitted interests in the Third Bone Spring interval of the Bone Spring formation (Culebra Bluff; Bone Spring, South Pool [Pool Code 15011]), from a depth of 9,227 feet to the base of the Bone Spring formation at a depth of 9,541, underlying the E/2 of Sections 26 and 35, Township 23 South, Range 28 East, NMPM, Eddy County, New Mexico.
- 7. Chevron seeks to dedicate this spacing unit to the proposed initial **CB TANO 26**35 FEE 11 301H well (API No. 30-015-47379) to be horizontally drilled from a surface hole location in the NE/4 NE/4 (Unit A) of Section 26 to a bottom hole location in the SW/4 SE/4 (Unit O) of Section 35.
- 8. **Chevron Exhibit C-2** is the Form C-102 for this proposed initial well that reflects the well is located in the Culebra Bluff; Bone Spring, South Pool (Pool Code 15011).
- 9. The completed interval for the proposed **CB TANO 26 35 FEE 11 301H well** will be within 330' of the quarter-quarter line separating the W/2 E/2 and the E/2 E/2 of Sections 26 and 35 to allow inclusion of this acreage into a standard 640-acre horizontal well spacing unit.
- 10. There are no depth severances in the Bone Spring formation underlying the proposed spacing unit.