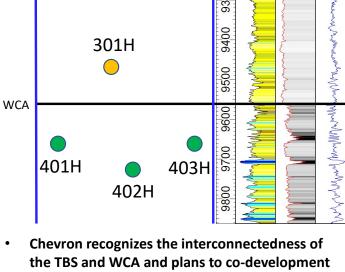

BEFORE THE OIL CONSERVATION DIVISION

Submitted by: Chevron U.S.A. Inc. Hearing Date: November 19, 2020 Case Nos. 21499 & 21500

- 3. The completed interval for the proposed **CB TANO 26 35 FEE 11 301H Well** will be within 330' of the quarter-quarter line separating the W/2 E/2 and the E/2 E/2 of Sections 26 and 35 to allow inclusion of this acreage into a standard 640-acre horizontal well spacing unit.
- 4. Applicant requests approval of this standard horizontal spacing unit which will overlap two existing 160-acre horizontal spacing units in the Culebra Bluff; Bone Spring, South Pool (Pool Code 15011) approved under Division Orders R-13750 and R-13773. Division Order R-13750 approved a horizontal spacing unit comprised of the E/2 E/2 of Section 35 and Division Order R-13773 approved a horizontal spacing unit that is comprised of the W/2 E/2 of Section 35 for the entire Bone Spring formation.
- 5. The existing Bone Spring E/2 E/2 spacing unit is currently dedicated to the **Layla 35 PA 001H well** (API No. 30-015-40967) completed in the Second Bone Spring interval of the Bone Spring formation. The existing W/2 E/2 spacing unit is currently dedicated to the **Layla 35 OB 001H well** (API No. 30-015-40968) completed in the Second Bone Spring interval of the Bone Spring formation.
- 6. Accordingly, Chevron seeks to pool only a portion of the Bone Spring formation from the stratigraphic equivalent of the top of the Third Bone Spring formation, at a true vertical depth of 9,227 feet, to the base of the Bone Spring formation, at a true vertical depth of 9,541 feet as encountered in the Pardue Farms Gas Com 001 well in Section 26, Township 23 South, Range 28 East, N.M.P.M., Eddy County, New Mexico (API #30-015-22452).
- 7. Chevron's proposed two-mile overlapping horizontal spacing unit will efficiently and effectively develop the Third Bone Spring interval underlying the E/2 of Sections 26 and 35.
- 8. Notice of this application will be provided to all "affected persons" in the existing and proposed overlapping horizontal spacing units.