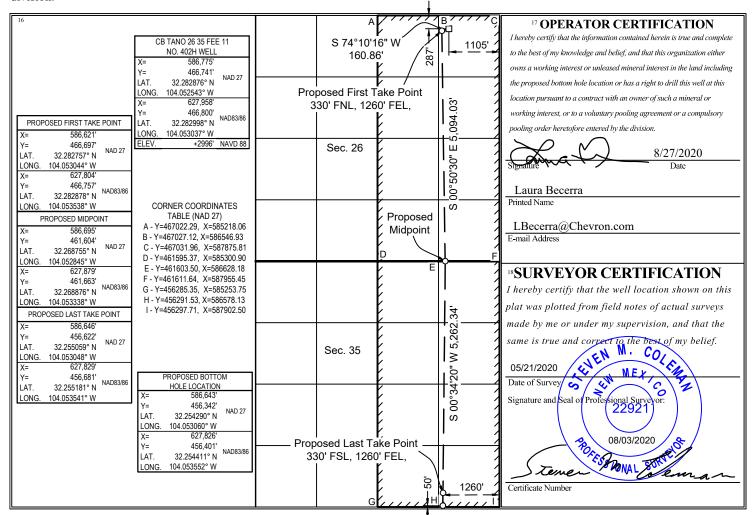

- 5. Chevron Exhibit C-1 contains a general location map outlining the units being pooled in Case Nos. 21499 and 21500 in relation to the surrounding area in Eddy County. The acreage is comprised of fee land only.
- 6. In Case No. 21499, Chevron seeks an order (1) approving a 640-acre, more or less, overlapping spacing unit in the Bone Spring formation, and (2) pooling all uncommitted interests in the Third Bone Spring interval of the Bone Spring formation (Culebra Bluff; Bone Spring, South Pool [Pool Code 15011]), from a depth of 9,227 feet to the base of the Bone Spring formation at a depth of 9,541, underlying the E/2 of Sections 26 and 35, Township 23 South, Range 28 East, NMPM, Eddy County, New Mexico.
- 7. Chevron seeks to dedicate this spacing unit to the proposed initial **CB TANO 26**35 FEE 11 301H well (API No. 30-015-47379) to be horizontally drilled from a surface hole location in the NE/4 NE/4 (Unit A) of Section 26 to a bottom hole location in the SW/4 SE/4 (Unit O) of Section 35.
- 8. **Chevron Exhibit C-2** is the Form C-102 for this proposed initial well that reflects the well is located in the Culebra Bluff; Bone Spring, South Pool (Pool Code 15011).
- 9. The completed interval for the proposed **CB TANO 26 35 FEE 11 301H well** will be within 330' of the quarter-quarter line separating the W/2 E/2 and the E/2 E/2 of Sections 26 and 35 to allow inclusion of this acreage into a standard 640-acre horizontal well spacing unit.
- 10. There are no depth severances in the Bone Spring formation underlying the proposed spacing unit.