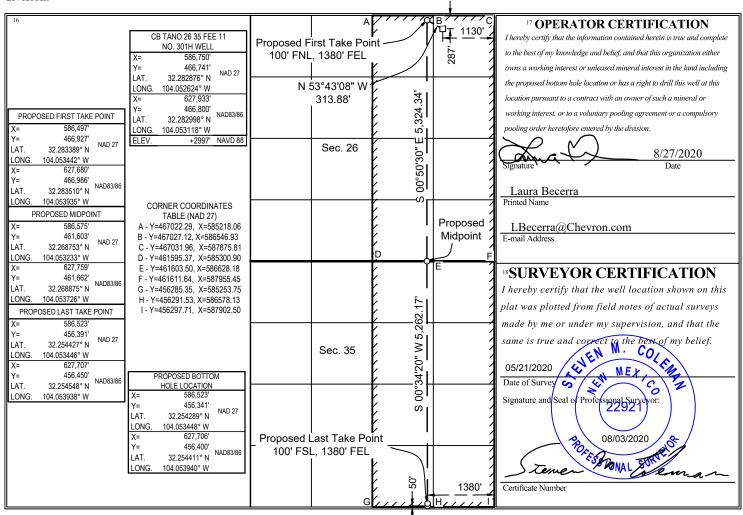

| Proximity Tracts: If yes, description                                                                                                              | Yes                                                                                                                                                                                                                                                                                                                                                                                                                                                           |
|----------------------------------------------------------------------------------------------------------------------------------------------------|---------------------------------------------------------------------------------------------------------------------------------------------------------------------------------------------------------------------------------------------------------------------------------------------------------------------------------------------------------------------------------------------------------------------------------------------------------------|
| Proximity Defining Well: if yes, description                                                                                                       | CB Tano 26 35 Fee 11 #301H Well will remain within 330' of the E/2 E/2 of Sections 26 and 35 to include proximity tracts in 640-acre standard spacing unit                                                                                                                                                                                                                                                                                                    |
| Applicant's Ownership in Each Tract                                                                                                                | Exhibit C-4                                                                                                                                                                                                                                                                                                                                                                                                                                                   |
| Well(s)                                                                                                                                            |                                                                                                                                                                                                                                                                                                                                                                                                                                                               |
| Name & API (if assigned), surface and bottom hole location, footages, completion target, orientation, completion status (standard or non-standard) |                                                                                                                                                                                                                                                                                                                                                                                                                                                               |
| Well #1                                                                                                                                            | CB Tano 26 35 FEE 11 Well No. 301H, API No. 30-015-47379 SHL:287 feet from the north line and 1130 feet from the east line, NE/4 NE/4 (Unit A) of Section 26, Township 23 South, Range 28 East, NMPM. BHL:50 feet from the South line and 1380 feet from the east line, SW/4 SE/4 (Unit O) of Section 35, Township 23 South, Range 28 East, NMPM.  Completion Target: Bone Spring Well Orientation:North to South Completion Location expected to be:standard |
| Horizontal Well First and Last Take Points                                                                                                         | Exhibit C-2                                                                                                                                                                                                                                                                                                                                                                                                                                                   |
| Completion Target (Formation, TVD and MD)                                                                                                          | Exhibit C-5                                                                                                                                                                                                                                                                                                                                                                                                                                                   |
|                                                                                                                                                    |                                                                                                                                                                                                                                                                                                                                                                                                                                                               |
| AFE Capex and Operating Costs                                                                                                                      | \$8,000                                                                                                                                                                                                                                                                                                                                                                                                                                                       |
| Drilling Supervision/Month \$                                                                                                                      | \$800                                                                                                                                                                                                                                                                                                                                                                                                                                                         |
| Production Supervision/Month \$                                                                                                                    | Exhibit C, C-5                                                                                                                                                                                                                                                                                                                                                                                                                                                |
| Justification for Supervision Costs                                                                                                                | Exhibit C                                                                                                                                                                                                                                                                                                                                                                                                                                                     |
| Requested Risk Charge                                                                                                                              | EXHIBIT C                                                                                                                                                                                                                                                                                                                                                                                                                                                     |
| Notice of Hearing                                                                                                                                  |                                                                                                                                                                                                                                                                                                                                                                                                                                                               |
| Proposed Notice of Hearing                                                                                                                         | Exhibit B                                                                                                                                                                                                                                                                                                                                                                                                                                                     |
| Proof of Mailed Notice of Hearing (20 days before hearing)                                                                                         | Exhibit E                                                                                                                                                                                                                                                                                                                                                                                                                                                     |
| Proof of Published Notice of Hearing (10 days before hearing)                                                                                      | Exhibit F                                                                                                                                                                                                                                                                                                                                                                                                                                                     |
| Ownership Determination                                                                                                                            | Fullible C. 4                                                                                                                                                                                                                                                                                                                                                                                                                                                 |
| Land Ownership Schematic of the Spacing Unit                                                                                                       | Exhibit C-4                                                                                                                                                                                                                                                                                                                                                                                                                                                   |
| Tract List (including lease numbers and owners)                                                                                                    | Exhibit C-4                                                                                                                                                                                                                                                                                                                                                                                                                                                   |
| Pooled Parties (including ownership type)                                                                                                          | Exhibit C-4                                                                                                                                                                                                                                                                                                                                                                                                                                                   |

- 1. Applicant is a working interest owner in the proposed horizontal spacing unit and has the right to drill thereon.
- 2. Applicant seeks to dedicate the above-referenced horizontal spacing unit to the proposed initial **CB TANO 26 35 FEE 11 301H Well**, to be horizontally drilled from a surface hole location in the NE/4 NE/4 (Unit A) of Section 26 to a bottom hole location in the SW/4 SE/4 (Unit O) of Section 35.

BEFORE THE OIL CONSERVATION DIVISION

Submitted by: Chevron U.S.A. Inc. Hearing Date: November 19, 2020 Case Nos. 21499 & 21500

- 3. The completed interval for the proposed **CB TANO 26 35 FEE 11 301H Well** will be within 330' of the quarter-quarter line separating the W/2 E/2 and the E/2 E/2 of Sections 26 and 35 to allow inclusion of this acreage into a standard 640-acre horizontal well spacing unit.
- 4. Applicant requests approval of this standard horizontal spacing unit which will overlap two existing 160-acre horizontal spacing units in the Culebra Bluff; Bone Spring, South Pool (Pool Code 15011) approved under Division Orders R-13750 and R-13773. Division Order R-13750 approved a horizontal spacing unit comprised of the E/2 E/2 of Section 35 and Division Order R-13773 approved a horizontal spacing unit that is comprised of the W/2 E/2 of Section 35 for the entire Bone Spring formation.
- 5. The existing Bone Spring E/2 E/2 spacing unit is currently dedicated to the **Layla 35 PA 001H well** (API No. 30-015-40967) completed in the Second Bone Spring interval of the Bone Spring formation. The existing W/2 E/2 spacing unit is currently dedicated to the **Layla 35 OB 001H well** (API No. 30-015-40968) completed in the Second Bone Spring interval of the Bone Spring formation.
- 6. Accordingly, Chevron seeks to pool only a portion of the Bone Spring formation from the stratigraphic equivalent of the top of the Third Bone Spring formation, at a true vertical depth of 9,227 feet, to the base of the Bone Spring formation, at a true vertical depth of 9,541 feet as encountered in the Pardue Farms Gas Com 001 well in Section 26, Township 23 South, Range 28 East, N.M.P.M., Eddy County, New Mexico (API #30-015-22452).
- 7. Chevron's proposed two-mile overlapping horizontal spacing unit will efficiently and effectively develop the Third Bone Spring interval underlying the E/2 of Sections 26 and 35.
- 8. Notice of this application will be provided to all "affected persons" in the existing and proposed overlapping horizontal spacing units.