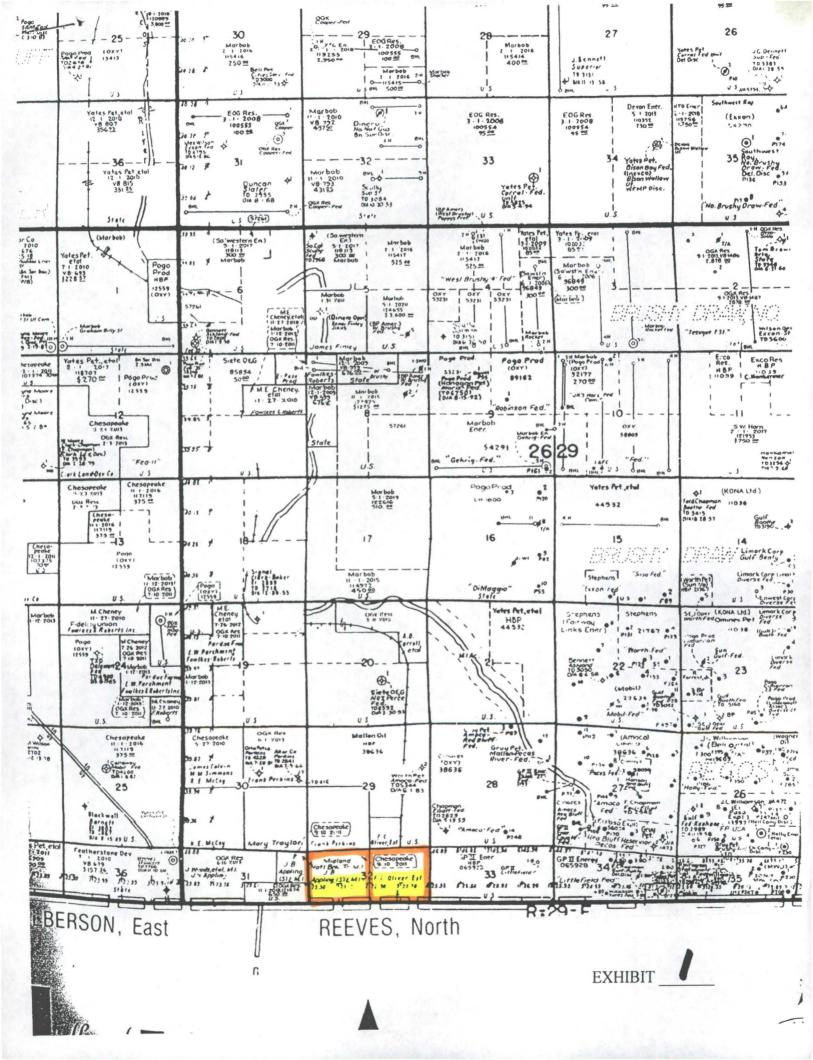

Garland H. Lang III, being duly sworn upon his oath, deposes and states:

- 1. I am over the age of 18, and have personal knowledge of the matters stated herein.
- 2. I am Land Manager of OGX Resources LLC.
- Attached hereto as Exhibit 1 is a land plat including Section 32, Township 26 3. South, Range 29 East, N.M.P.M., Eddy County, New Mexico.
- 4. Section 32 is comprised of the following tracts:
  - Lots 1, 2, and the N½NE¼ (the NE¼), which has common ownership throughout the tract; and
  - Lots 3, 4, and the N½NW¼ (the NW¼), which has common ownership throughout the tract.
- 5. As a result, no mineral interest owner is excluded from the non-standard unit requested in this case.