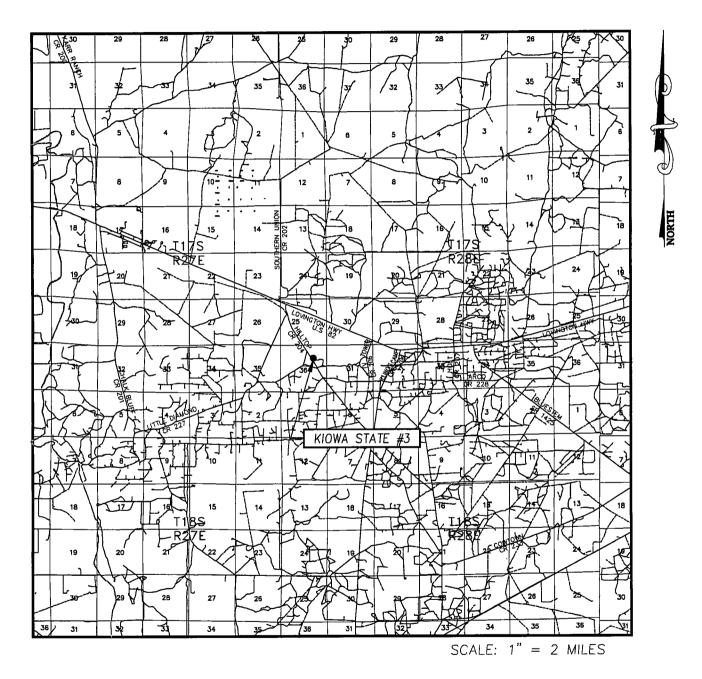

## VICINITY MAP

SEC. <u>36</u> TWP.<u>17–S</u> RGE. <u>27–E</u> SURVEY N.M.P.M. COUNTY EDDY STATE NEW MEXICO DESCRIPTION <u>1460'</u> FNL & <u>1539'</u> FEL ELEVATION <u>3629'</u> OPERATOR COG OPERATING, LLC LEASE KIOWA STATE

LOCATION VERIFICATION MAP

SCALE: 1'' = 2000'

• • •

SEC. <u>36</u> TWP.<u>17–S</u> RGE.<u>27–E</u> SURVEY N.M.P.M. COUNTY EDDY STATE NEW MEXICO DESCRIPTION <u>1460'</u> FNL <u>& 1539'</u> FEL ELEVATION <u>3629'</u> OPERATOR <u>COG</u> OPERATING, LLC LEASE <u>KIOWA</u> STATE U.S.G.S. TOPOGRAPHIC MAP RED LAKE, N.M.