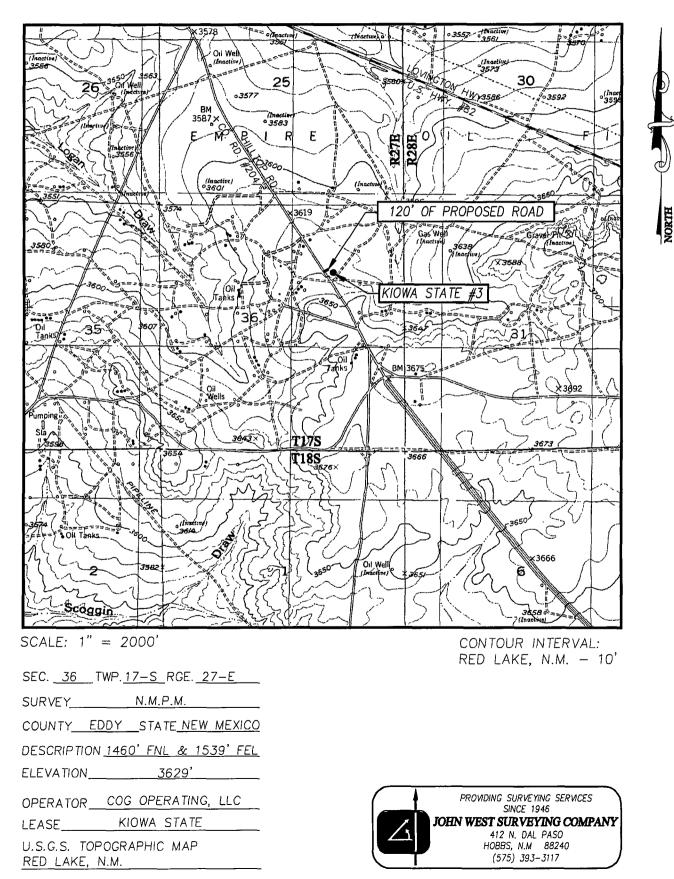

LOCATION VERIFICATION MAP

SCALE: 1'' = 2000'

• • •

SEC. <u>36</u> TWP.<u>17–S</u> RGE.<u>27–E</u> SURVEY N.M.P.M. COUNTY EDDY STATE NEW MEXICO DESCRIPTION <u>1460'</u> FNL <u>& 1539'</u> FEL ELEVATION <u>3629'</u> OPERATOR <u>COG</u> OPERATING, LLC LEASE <u>KIOWA</u> STATE U.S.G.S. TOPOGRAPHIC MAP RED LAKE, N.M.

CONTOUR INTERVAL: RED LAKE, N.M. – 10'

District II 1301 W. Grand Ave., Artesia, NM 88210

Phone:(505) 748-1283 Fax:(505) 748-9720

Form C-101 Permit 124175

96836