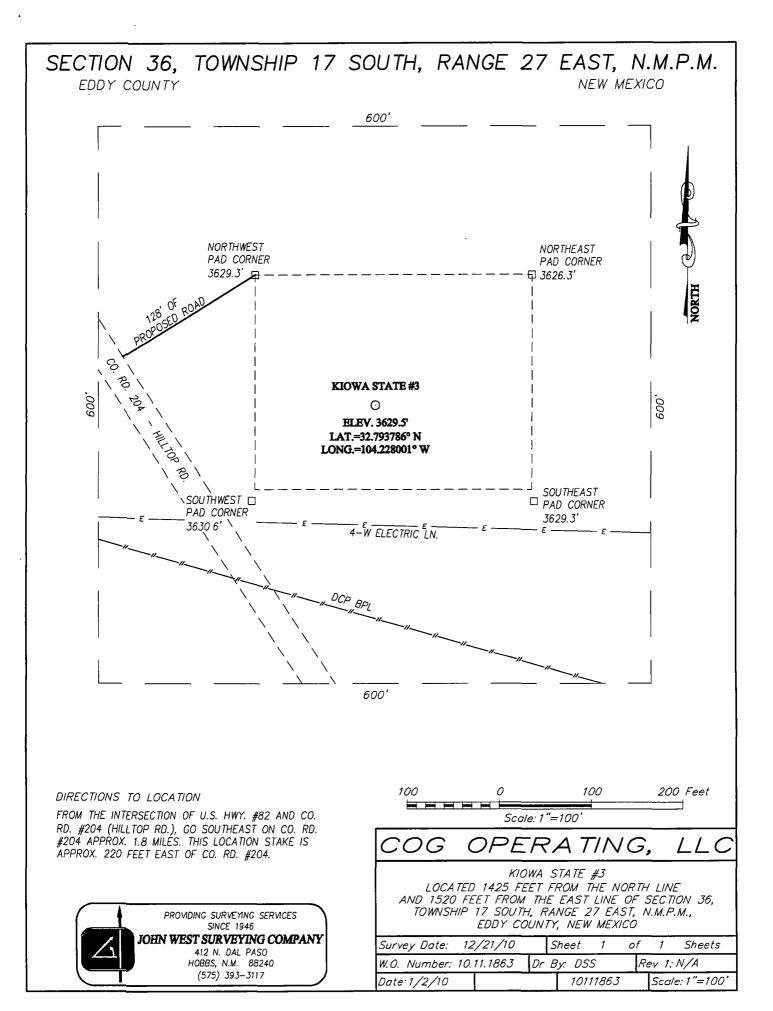

## VICINITY MAP

SEC. <u>36</u> TWP.<u>17–S</u> RGE. <u>27–E</u> SURVEY N.M.P.M. COUNTY EDDY STATE NEW MEXICO DESCRIPTION <u>1460'</u> FNL & <u>1539'</u> FEL ELEVATION <u>3629'</u> OPERATOR COG OPERATING, LLC LEASE KIOWA STATE

LOCATION VERIFICATION MAP

SCALE: 1'' = 2000'

• • •

SEC. <u>36</u> TWP.<u>17–S</u> RGE.<u>27–E</u> SURVEY N.M.P.M. COUNTY EDDY STATE NEW MEXICO DESCRIPTION <u>1460'</u> FNL <u>& 1539'</u> FEL ELEVATION <u>3629'</u> OPERATOR <u>COG</u> OPERATING, LLC LEASE <u>KIOWA</u> STATE U.S.G.S. TOPOGRAPHIC MAP RED LAKE, N.M.

CONTOUR INTERVAL: RED LAKE, N.M. – 10'

District II 1301 W. Grand Ave., Artesia, NM 88210

Phone:(505) 748-1283 Fax:(505) 748-9720

Form C-101 Permit 124175

96836

| UL - Lot | Section | Township | Range | Lot Idn | Feet From | N/S Line | Feet From | E/W Line | County |
|----------|---------|----------|-------|---------|-----------|----------|-----------|----------|--------|
| G        | 36      | 17S      | 27E   | G       | 1425      | N        | 1520      | Е        | EDDY   |

|          | 10. Surface Location |          |       |         |           |          |           |          |        |
|----------|----------------------|----------|-------|---------|-----------|----------|-----------|----------|--------|
| UL - Lot | Section              | Township | Range | Lot Idn | Feet From | N/S Line | Feet From | E/W Line | County |
| G        | 36                   | 17S      | 27E   |         | 1425      | N        | 1520      | Е        | EDDY   |