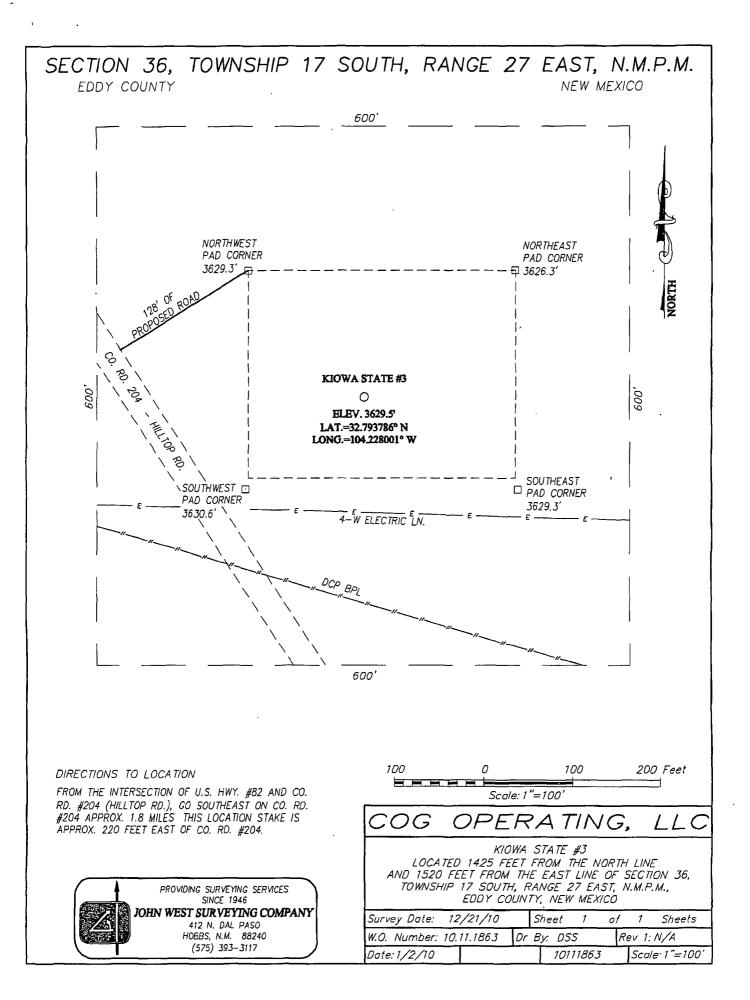

## VICINITY MAP

SEC. <u>36</u> TWP.<u>17–S</u> RGE. <u>27–E</u> SURVEY N.M.P.M. COUNTY EDDY STATE NEW MEXICO DESCRIPTION <u>1460'</u> FNL & <u>1539'</u> FEL ELEVATION <u>3629'</u> OPERATOR COG OPERATING, LLC LEASE KIOWA STATE

LOCATION VERIFICATION MAP

SCALE: 1'' = 2000'

• • •

SEC. <u>36</u> TWP.<u>17–S</u> RGE.<u>27–E</u> SURVEY N.M.P.M. COUNTY EDDY STATE NEW MEXICO DESCRIPTION <u>1460'</u> FNL <u>& 1539'</u> FEL ELEVATION <u>3629'</u> OPERATOR <u>COG</u> OPERATING, LLC LEASE <u>KIOWA</u> STATE U.S.G.S. TOPOGRAPHIC MAP RED LAKE, N.M.

CONTOUR INTERVAL: RED LAKE, N.M. – 10'

District II 1301 W. Grand Ave., Artesia, NM 88210

Phone:(505) 748-1283 Fax:(505) 748-9720

Form C-101 Permit 124175

96836

| UL - Lot | Section | Township | Range | Lot Idn | Feet From | N/S Line | Feet From | E/W Line | County |
|----------|---------|----------|-------|---------|-----------|----------|-----------|----------|--------|
| G        | 36      | 17S      | 27E   | G       | 1425      | N        | 1520      | Е        | EDDY   |

|          | 10. Surface Location |          |       |         |           |          |           |          |        |
|----------|----------------------|----------|-------|---------|-----------|----------|-----------|----------|--------|
| UL - Lot | Section              | Township | Range | Lot Idn | Feet From | N/S Line | Feet From | E/W Line | County |
| G        | 36                   | 17S      | 27E   |         | 1425      | N        | 1520      | Е        | EDDY   |