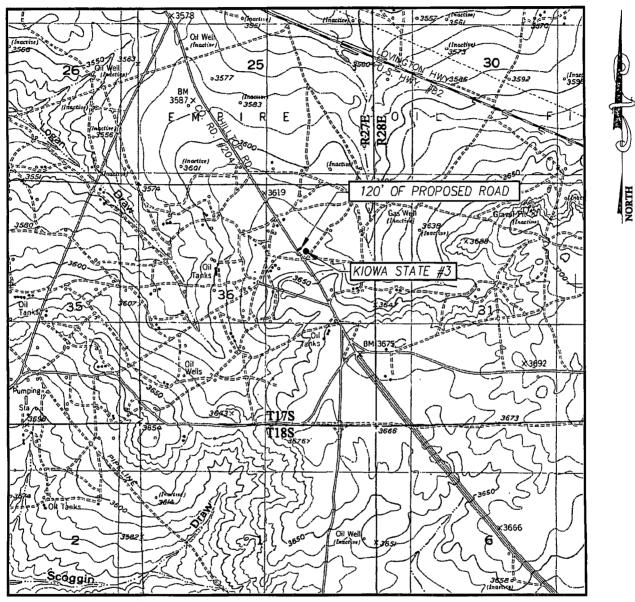

LOCATION VERIFICATION MAP

SCALE: 1'' = 2000'

• • •

SEC. <u>36</u> TWP.<u>17–S</u> RGE.<u>27–E</u> SURVEY N.M.P.M. COUNTY EDDY STATE NEW MEXICO DESCRIPTION <u>1460'</u> FNL <u>& 1539'</u> FEL ELEVATION <u>3629'</u> OPERATOR <u>COG</u> OPERATING, LLC LEASE <u>KIOWA</u> STATE U.S.G.S. TOPOGRAPHIC MAP RED LAKE, N.M.

CONTOUR INTERVAL: RED LAKE, N.M. – 10'

District II 1301 W. Grand Ave., Artesia, NM 88210

Phone:(505) 748-1283 Fax:(505) 748-9720

Form C-101 Permit 124175

96836