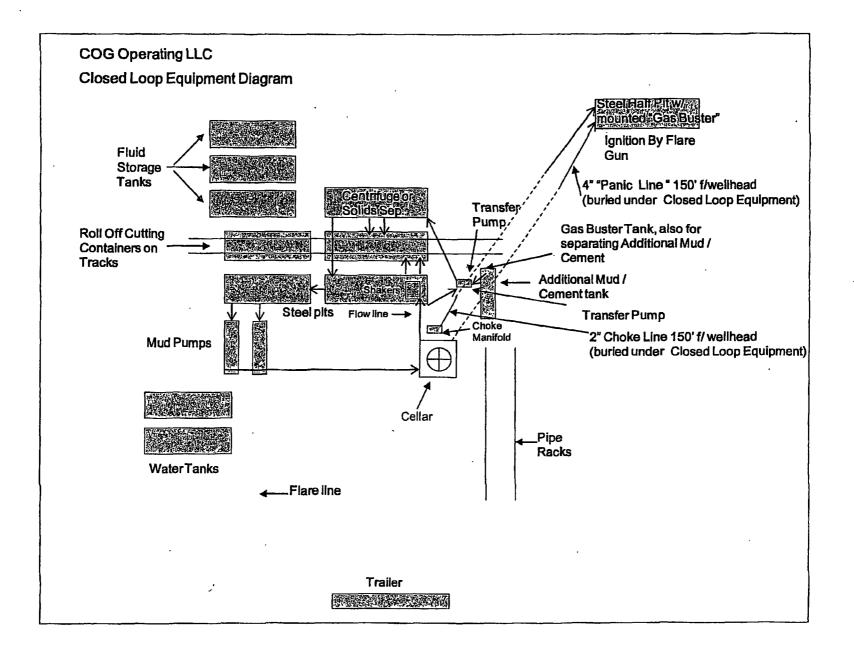

Form C-144 CLEZ July 21, 2008

For closed-loop systems that only use above ground steel tanks or haul-off bins and propose to implement waste removal for closure, submit to the appropriate NMOCD District Office.

### Closed-Loop System Permit or Closure Plan Application

(that only use above ground steel tanks or haul-off bins and propose to implement waste removal for closure)

. Type of action: 🛛 Permit 🗌 Closure

Instructions: Please submit one application (Form C-144 CLEZ) per individual closed-loop system request. For any application request other than for a closed-loop system that only use above ground steel tanks or haul-off bins and propose to implement waste removal for closure, please submit a Form C-144.