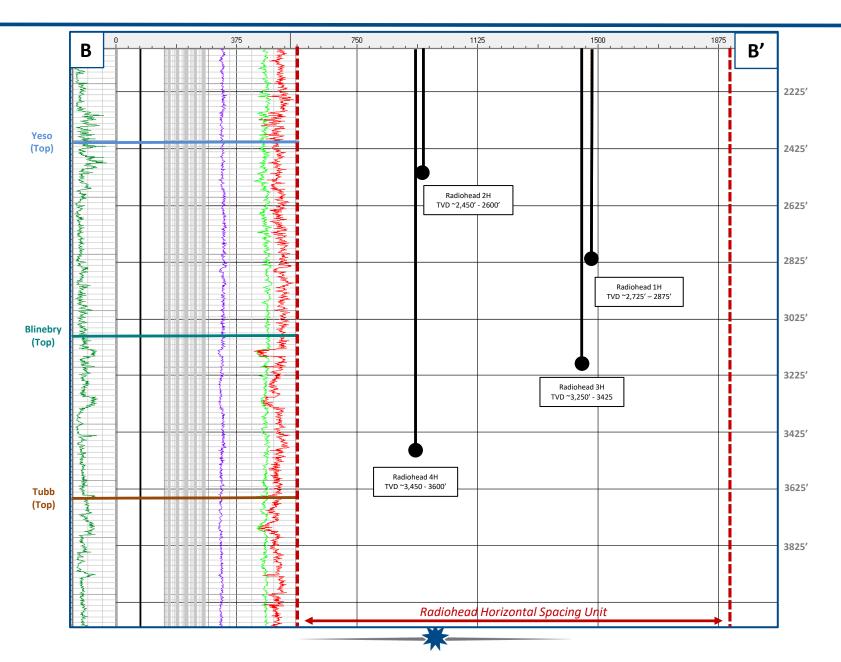

spacing unit, and Spur seeks to pool only a portion of the Atoka; Glorieta Yeso Pool from the top

of the pool at a stratigraphic equivalent of 2,279 feet measured depth, as defined in the Gamma

Ray-Neutron Log of the Len Mayer 1 Well (API No. 30-015-05926), to a depth of 3200 feet. Spur

- 1. An affiliate entity of Spur is a working interest owner in the proposed horizontal spacing unit and has the right to drill thereon.
- 2. Applicant proposes to dedicate the above-referenced spacing unit to the proposed initial wells: (1) the **Radiohead #3H well**, and (2) the **Radiohead #4H well**, to be drilled from a common surface location in the NW/4 SW/4 (Unit L) of Section 27 to bottom hole locations in the NE/4 SE/4 (Unit I) of Section 29.
  - 3. The completed intervals of the wells will comply with Statewide rules for oil wells.
- 4. A depth severance exists in the Yeso formation within the proposed the horizontal spacing unit. Accordingly, Spur seeks to pool only a portion of the Atoka; Glorieta Yeso Pool from 3,201 feet to the bottom of the Yeso formation, at a stratigraphic equivalent of 4,460 feet measured depth, as defined in the Gamma Ray-Neutron Log of the Len Mayer 1 Well (API No. 30-015-

BEFORE THE OIL CONSERVATION DIVISION
Santa Fe, New Mexico
Exhibit No. C
Submitted by: Spur Energy Partners, LLC
Hearing Date: January 7, 2021
Case Nos. 21584-21585

- 6. Spur intends to dedicate this standard horizontal spacing unit to the proposed **Radiohead #1H well**, and **Radiohead #2H well**, to be drilled from a surface location in the NW/4 SE/4 (Unit J) of Section 29 to bottom hole locations in the NE/4 SE/4 (Unit I) of Section 28.
  - 7. The completed interval for this well complies with Statewide rules for oil wells.
- 8. **Spur Exhibit C-1** contains the C-102 for the proposed wells that are located in Atoka; Glorieta Yeso Pool (Pool code 3250).
- 9. A depth severance exists in the Yeso formation in the horizontal spacing unit. Accordingly, Spur seeks to pool only a portion of the Atoka; Glorieta Yeso Pool from the top of the pool at a stratigraphic equivalent of 2,279 feet measured depth, as defined in the Gamma Ray-Neutron Log of the Len Mayer 1 Well (API No. 30-015-05926), to a depth of 3,200 feet.
- 10. Ownership is different above and below the depth severance line. **Spur Exhibit C- 2** identifies ownership by tract in the proposed spacing unit from the top of the pool to a depth of 3,200 feet. Spur seeks to pool the highlighted working interest owners, overriding royalty interest owners, and unleased mineral interest owners.
- 11. In **Case No. 21585**, Spur seeks an order pooling all uncommitted interests in a portion of the Yeso formation, in the Atoka; Glorieta Yeso Pool (3250) from a depth of 3,201 feet to the base of the Pool in the 200-acre horizontal spacing comprised of the N/2 S/2 of Section 28 and the NE/4 SE/4 of Section 29, Township 18 South, Range 26 East, NMPM, Eddy County, New Mexico.
- 12. Spur intends to dedicate this standard horizontal spacing unit to the following proposed initial wells: (1) the **Radiohead #3H well**, to be drilled from a surface location in the NW/4 SE/4 (Unit J) of Section 29 to a standard bottom-hole location in the NE/4 SE/4 (Unit I) of Section 28; and (2) the **Radiohead #4H well**, to be drilled from a surface location in the NW/4

SE/4 (Unit J) of Section 29 to a standard bottom-hole location in the NE/4 SE/4 (Unit I) of Section 28.

- 13. The completed intervals for these wells comply with Statewide rules for oil wells.
- 14. **Spur Exhibit C-3** contains the C-102 for the proposed wells that are located in Atoka; Glorieta Yeso Pool (Pool code 3250).
- 15. A depth severance exists in the Yeso formation in the horizontal spacing unit. Accordingly, Spur seeks to pool only a portion of the Atoka; Glorieta Yeso Pool from 3,201 feet to the bottom of the Yeso formation, at a stratigraphic equivalent of 4,460 feet measured depth, as defined in the Gamma Ray-Neutron Log of the Len Mayer 1 Well (API No. 30-015-05926).
- 16. The depth severance was created by virtue of an assignment between two predecessors in interest. This document defines the depth severance as 3,200 feet.
- 17. Ownership is different above and below the depth severance line. **Spur Exhibit C-2** also identifies ownership by tract in the proposed spacing unit from 3,201 foot to the base of the Pool. Spur seeks to pool the highlighted working interest owners, overriding royalty interest owners, and unleased mineral interest owners.
- 18. **Spur Exhibit C-4** contains a sample of the well proposal letters and AFEs sent to the working interest owners for the proposed wells in **Case Nos. 21584** and **21585**. The estimated costs reflected on the AFE are consistent with what Spur and other operators have incurred for drilling similar horizontal wells in the Yeso formation in this area.
- 19. In addition to sending these well proposal letters, the uncommitted parties have been contacted multiple times regarding the proposed wells but have yet to voluntarily commit their interests to the proposed spacing units in **Case Nos. 21584** and **21585**. **Spur Exhibit C-5** contains a chronology of the contacts with the working interest owners that Spur seeks to pool. In