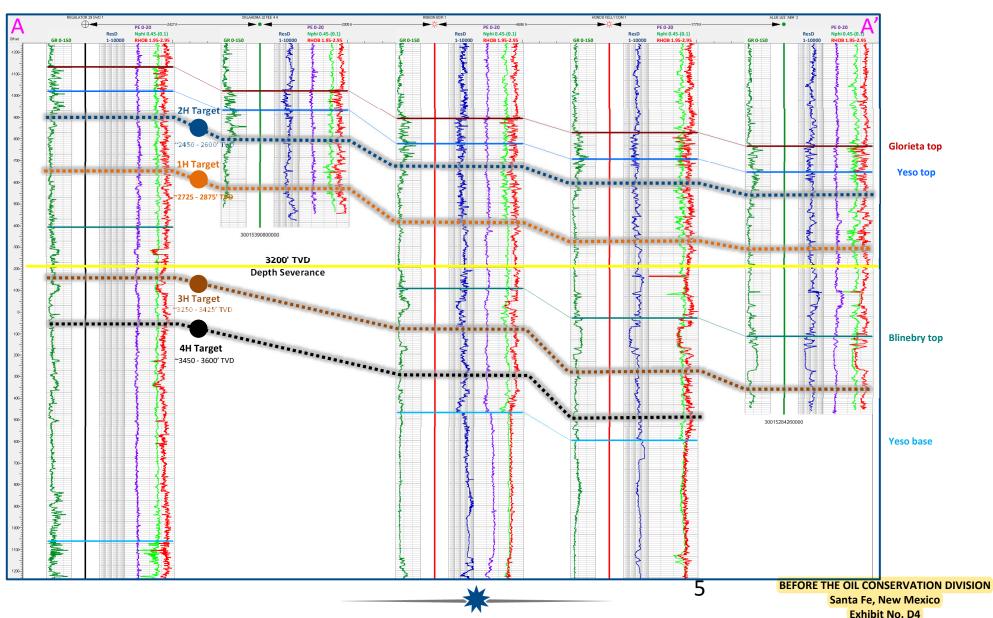

| Notice of Hearing                                              |                          |  |  |  |  |
|----------------------------------------------------------------|--------------------------|--|--|--|--|
| Proposed Notice of Hearing                                     | Exhibit A                |  |  |  |  |
| Proof of Mailed Notice of Hearing (20 days before hearing)     | Exhibit E                |  |  |  |  |
| Proof of Published Notice of Hearing (10 days before hearing)  | Exhibit F                |  |  |  |  |
| Ownership Determination                                        |                          |  |  |  |  |
| Land Ownership Schematic of the Spacing Unit                   | Exhibit C-2              |  |  |  |  |
| Tract List (including lease numbers and owners)                | Exhibit C-2              |  |  |  |  |
| Pooled Parties (including ownership type)                      | Exhibit C-2              |  |  |  |  |
| Unlocatable Parties to be Pooled                               | N/A                      |  |  |  |  |
| Ownership Depth Severance (including percentage above & below) | Exhibit C-2              |  |  |  |  |
| Joinder                                                        |                          |  |  |  |  |
| Sample Copy of Proposal Letter                                 | Exhibit C-4              |  |  |  |  |
| List of Interest Owners (ie Exhibit A of JOA)                  | Exhibit C-2              |  |  |  |  |
| Chronology of Contact with Non-Joined Working Interests        | Exhibit C-5              |  |  |  |  |
| Overhead Rates In Proposal Letter                              | Exhibit C-4              |  |  |  |  |
| Cost Estimate to Drill and Complete                            | Exhibit C-4              |  |  |  |  |
| Cost Estimate to Equip Well                                    | Exhibit C-4              |  |  |  |  |
| Cost Estimate for Production Facilities                        | Exhibit C-4              |  |  |  |  |
| Geology                                                        |                          |  |  |  |  |
| Summary (including special considerations)                     | Exhibit D, D-1, D-3      |  |  |  |  |
| Spacing Unit Schematic                                         | Exhibit D, D-1, D-3      |  |  |  |  |
| Gunbarrel/Lateral Trajectory Schematic                         | Exhibit D-3              |  |  |  |  |
| Well Orientation (with rationale)                              | Exhibit D, D-1, D-3      |  |  |  |  |
| Target Formation                                               | Exhibit D, D-2, D-3, D-4 |  |  |  |  |
| HSU Cross Section                                              | Exhibit D-1, D-4         |  |  |  |  |
| Depth Severance Discussion                                     | Exhibit C, Exhibit D     |  |  |  |  |
| Forms, Figures and Tables                                      |                          |  |  |  |  |
| C-102                                                          | Exhibit C-1              |  |  |  |  |
| Tracts                                                         | Exhibit C-2              |  |  |  |  |
| Summary of Interests, Unit Recapitulation (Tracts)             | Exhibit C-2              |  |  |  |  |
| General Location Map (including basin)                         | Exhibit D-1              |  |  |  |  |
| Well Bore Location Map                                         | Exhibit D-1              |  |  |  |  |
| Structure Contour Map - Subsea Depth                           | Exhibit D-2              |  |  |  |  |
| Cross Section Location Map (including wells)                   | Exhibit D-1, D-4         |  |  |  |  |
| Cross Section (including Landing Zone)  Additional Information | Exhibit D-1, D-4         |  |  |  |  |