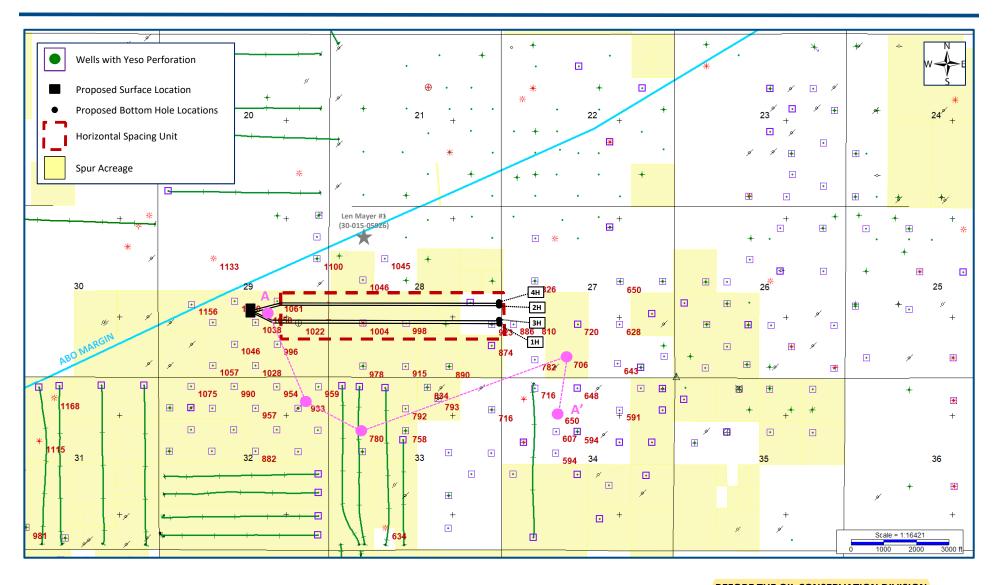

2. Applicant proposes to dedicate the above-referenced spacing unit to the proposed

initial wells: (1) the Radiohead #1H well, and (2) the Radiohead #2H well, to be drilled from a

common surface location in the NW/4 SW/4 (Unit L) of Section 27 to bottom hole locations in the

NE/4 SE/4 (Unit I) of Section 29.

3. The completed intervals of the wells will comply with Statewide rules for oil wells.

4. A depth severance exists in the Yeso formation within the proposed the horizontal

BEFORE THE OIL CONSERVATION DIVISION
Santa Fe, New Mexico
Exhibit No. C
Submitted by: Spur Energy Partners, LLC
Hearing Date: January 7, 2021
Case Nos. 21584-21585

- 6. Spur intends to dedicate this standard horizontal spacing unit to the proposed **Radiohead #1H well**, and **Radiohead #2H well**, to be drilled from a surface location in the NW/4 SE/4 (Unit J) of Section 29 to bottom hole locations in the NE/4 SE/4 (Unit I) of Section 28.
  - 7. The completed interval for this well complies with Statewide rules for oil wells.
- 8. **Spur Exhibit C-1** contains the C-102 for the proposed wells that are located in Atoka; Glorieta Yeso Pool (Pool code 3250).
- 9. A depth severance exists in the Yeso formation in the horizontal spacing unit. Accordingly, Spur seeks to pool only a portion of the Atoka; Glorieta Yeso Pool from the top of the pool at a stratigraphic equivalent of 2,279 feet measured depth, as defined in the Gamma Ray-Neutron Log of the Len Mayer 1 Well (API No. 30-015-05926), to a depth of 3,200 feet.
- 10. Ownership is different above and below the depth severance line. **Spur Exhibit C- 2** identifies ownership by tract in the proposed spacing unit from the top of the pool to a depth of 3,200 feet. Spur seeks to pool the highlighted working interest owners, overriding royalty interest owners, and unleased mineral interest owners.
- 11. In **Case No. 21585**, Spur seeks an order pooling all uncommitted interests in a portion of the Yeso formation, in the Atoka; Glorieta Yeso Pool (3250) from a depth of 3,201 feet to the base of the Pool in the 200-acre horizontal spacing comprised of the N/2 S/2 of Section 28 and the NE/4 SE/4 of Section 29, Township 18 South, Range 26 East, NMPM, Eddy County, New Mexico.
- 12. Spur intends to dedicate this standard horizontal spacing unit to the following proposed initial wells: (1) the **Radiohead #3H well**, to be drilled from a surface location in the NW/4 SE/4 (Unit J) of Section 29 to a standard bottom-hole location in the NE/4 SE/4 (Unit I) of Section 28; and (2) the **Radiohead #4H well**, to be drilled from a surface location in the NW/4