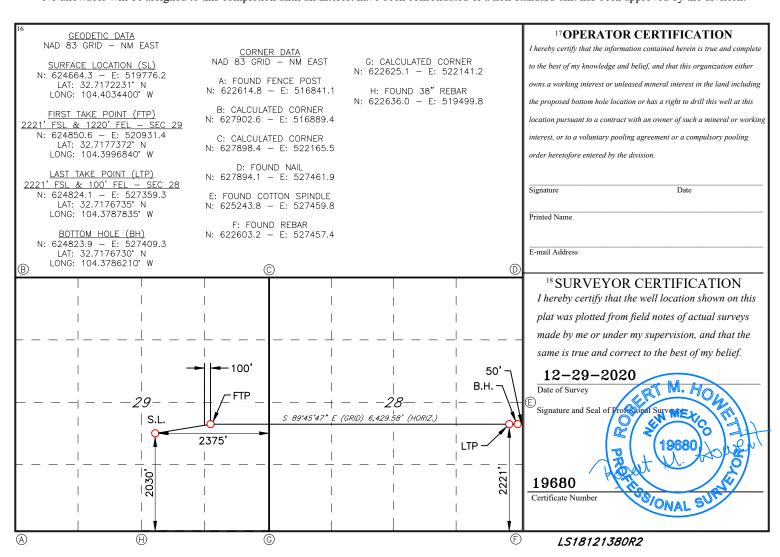

# State of New Mexico Energy, Minerals & Natural Resources Department OIL CONSERVATION DIVISION 1220 South St. Francis Dr. Santa Fe, NM 87505

Form C-102 Revised August 1, 2011 Submit one copy to appropriate District Office

| AMENDED REPORT | RΤ |
|----------------|----|
|----------------|----|

**EDDY** 

|                         | WELL LOCATION AND ACREAGE DEDICATION PLAT |                                                                              |       |                                               |               |                   |               |               |                        |        |
|-------------------------|-------------------------------------------|------------------------------------------------------------------------------|-------|-----------------------------------------------|---------------|-------------------|---------------|---------------|------------------------|--------|
| <sup>1</sup> API Number |                                           |                                                                              |       | <sup>2</sup> Pool Code <sup>3</sup> Pool Name |               |                   |               |               |                        |        |
|                         |                                           |                                                                              |       |                                               |               |                   |               |               |                        |        |
| 4Property Co            | de                                        |                                                                              |       |                                               | 5 Property    | Name              |               | 6 Well Number |                        |        |
|                         |                                           |                                                                              |       |                                               | RADIO         | IEAD              |               |               |                        | 2H     |
| 7 OGRID 1               | NO.                                       |                                                                              |       |                                               | 8 Operator    |                   |               |               | <sup>9</sup> Elevation |        |
|                         |                                           |                                                                              |       | SPUR                                          | ENERGY F      | PARTNERS LLC      | · ·           |               | 3422'                  |        |
|                         |                                           |                                                                              |       |                                               | 10 Surface    | Location          |               |               |                        |        |
| UL or lot no.           | Section                                   | Township Range Lot Idn Feet from the North/South line Feet From the East/Wes |       |                                               |               |                   |               | est line      | County                 |        |
| J                       | 29                                        | 18S   26E     2030   SOUTH   2375   EAST   I                                 |       |                                               |               |                   |               |               |                        | EDDY   |
|                         |                                           |                                                                              | 11 ]  | Bottom H                                      | Iole Locatio  | n If Different Fr | om Surface    |               |                        |        |
| UL or lot no.           | Section                                   | Township                                                                     | Range | Lot Idn                                       | Feet from the | North/South line  | Feet from the | East/W        | est line               | County |

No allowable will be assigned to this completion until all interest have been consolidated or a non-standard unit has been approved by the division.

SOUTH

50

EAST

2221

15 Order No.