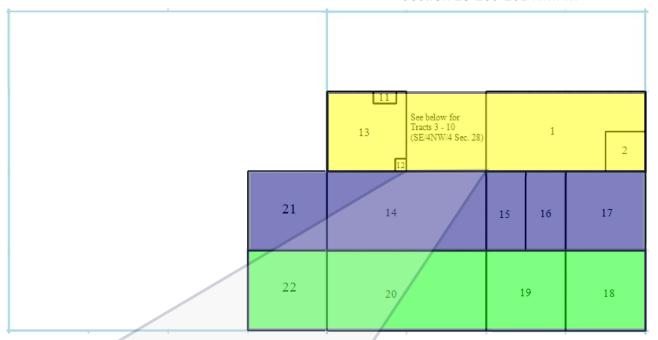

# SE4/NW4 Sec. 28 (TRACTS 3-10)

Radiohead Unit

**BEFORE THE OIL CONSERVATION DIVISION** 

Santa Fe, New Mexico Exhibit No. C2

Submitted by: Spur Energy Partners, LLC
Hearing Date: January 7, 2021

Case Nos. 21584-21585

#### RADIOHEAD - TRACT WORKING INTEREST SUMMARY

| TRACT NUMBER | LOCATION      | SECTION    | ACRES |
|--------------|---------------|------------|-------|
| TRACT 14     | N/2 SW/4      | 28-18S-26E | 80    |
| TRACT 15     | W/2 NW/4 SE/4 | 28-18S-26E | 20    |
| TRACT 16     | E/2 NW/4 SE/4 | 28-18S-26E | 20    |
| TRACT 17     | NE/4 SE/4     | 28-18S-26E | 40    |
| TRACT 21     | NE/4 SE/4     |            | 40    |
|              |               | _          | 200   |
|              |               |            |       |