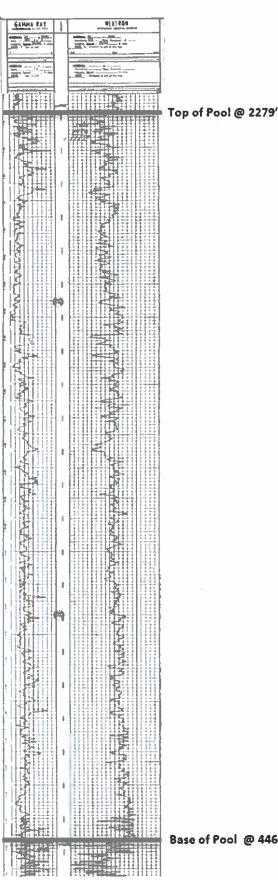

spacing unit, and Spur seeks to pool only a portion of the Atoka; Glorieta Yeso Pool from the top

of the pool at a stratigraphic equivalent of 2,279 feet measured depth, as defined in the Gamma

Ray-Neutron Log of the Len Mayer 1 Well (API No. 30-015-05926), to a depth of 3200 feet. Spur

BEFORE THE OIL CONSERVATION DIVISION
Santa Fe, New Mexico
Exhibit No. C
Submitted by: Spur Energy Partners, LLC
Hearing Date: January 7, 2021
Case Nos. 21584-21585

- 6. Spur intends to dedicate this standard horizontal spacing unit to the proposed **Radiohead #1H well**, and **Radiohead #2H well**, to be drilled from a surface location in the NW/4 SE/4 (Unit J) of Section 29 to bottom hole locations in the NE/4 SE/4 (Unit I) of Section 28.
  - 7. The completed interval for this well complies with Statewide rules for oil wells.
- 8. **Spur Exhibit C-1** contains the C-102 for the proposed wells that are located in Atoka; Glorieta Yeso Pool (Pool code 3250).
- 9. A depth severance exists in the Yeso formation in the horizontal spacing unit. Accordingly, Spur seeks to pool only a portion of the Atoka; Glorieta Yeso Pool from the top of the pool at a stratigraphic equivalent of 2,279 feet measured depth, as defined in the Gamma Ray-Neutron Log of the Len Mayer 1 Well (API No. 30-015-05926), to a depth of 3,200 feet.
- 10. Ownership is different above and below the depth severance line. **Spur Exhibit C- 2** identifies ownership by tract in the proposed spacing unit from the top of the pool to a depth of 3,200 feet. Spur seeks to pool the highlighted working interest owners, overriding royalty interest owners, and unleased mineral interest owners.
- 11. In **Case No. 21585**, Spur seeks an order pooling all uncommitted interests in a portion of the Yeso formation, in the Atoka; Glorieta Yeso Pool (3250) from a depth of 3,201 feet to the base of the Pool in the 200-acre horizontal spacing comprised of the N/2 S/2 of Section 28 and the NE/4 SE/4 of Section 29, Township 18 South, Range 26 East, NMPM, Eddy County, New Mexico.
- 12. Spur intends to dedicate this standard horizontal spacing unit to the following proposed initial wells: (1) the **Radiohead #3H well**, to be drilled from a surface location in the NW/4 SE/4 (Unit J) of Section 29 to a standard bottom-hole location in the NE/4 SE/4 (Unit I) of Section 28; and (2) the **Radiohead #4H well**, to be drilled from a surface location in the NW/4