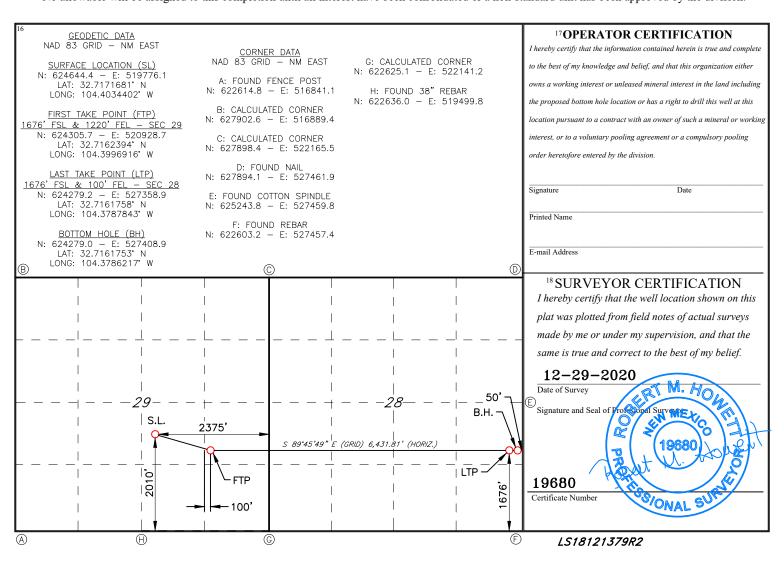

#### BEFORE THE OIL CONSERVATION DIVISION

Santa Fe, New Mexico Exhibit No. C1

**Submitted by: Spur Energy Partners, LLC** 

Hearing Date: January 7, 2021 Form C-102

State of New Mexico Energy, Minerals & Natural Resources Department Revised August 1, 2011

OIL CONSERVATION DIVISION 1220 South St. Francis Dr. Santa Fe, NM 87505

Submit one copy to appropriate District Office

☐ AMENDED REPORT

1220 S. St. Francis Dr., Santa Fe, NM 87505 Phone: (505) 476-3460 Fax: (505) 476-3462

| WELL LOCATION AND ACREAGE DEDICATION PLAT |                                                                       |                                                                                           |                                              |                              |                 |           |                  |               |               |          |           |
|-------------------------------------------|-----------------------------------------------------------------------|-------------------------------------------------------------------------------------------|----------------------------------------------|------------------------------|-----------------|-----------|------------------|---------------|---------------|----------|-----------|
| 1 ,                                       | <sup>1</sup> API Number <sup>2</sup> Pool Code <sup>3</sup> Pool Name |                                                                                           |                                              |                              |                 |           |                  |               |               |          |           |
|                                           |                                                                       |                                                                                           |                                              |                              |                 |           |                  |               |               |          |           |
| 4Property Cod                             | e                                                                     |                                                                                           |                                              |                              | 5 Property Name |           |                  |               | 6 Well Number |          |           |
|                                           |                                                                       |                                                                                           |                                              |                              | RAD             | IOHE      | EAD              |               |               |          | 1H        |
| <sup>7</sup> OGRID N                      | O.                                                                    |                                                                                           |                                              | ~~~                          |                 | erator Na |                  |               |               |          | Elevation |
|                                           |                                                                       |                                                                                           |                                              | SPUR                         | ENERGY          | ( PA      | RTNERS LLC       | <b>.</b>      |               |          | 3422'     |
|                                           |                                                                       |                                                                                           |                                              |                              | 10 Sur          | face I    | Location         |               |               |          |           |
| UL or lot no.                             | Section                                                               | Township                                                                                  | Range                                        | Lot Idn                      | Feet fron       | n the     | North/South line | Feet From the | East/We       | est line | County    |
| J                                         | 29                                                                    | 18S                                                                                       | 26E                                          | SE 2010 SOUTH 2375 EAST EDDY |                 |           |                  |               | EDDY          |          |           |
|                                           |                                                                       |                                                                                           | 11 ]                                         | Bottom                       | Hole Loca       | ation     | If Different Fr  | om Surface    |               |          |           |
| UL or lot no.                             | Section                                                               | Township Range Lot Idn Feet from the North/South line Feet from the East/West line County |                                              |                              |                 |           |                  |               |               | County   |           |
| I                                         | 28                                                                    | 18S                                                                                       | 8S   26E     1676   SOUTH   50   EAST   EDDY |                              |                 |           |                  |               |               | EDDY     |           |
| 12 Dedicated Acres                        | 13 Joint                                                              | nt or Infill 14 Consolidation Code 15 Order No.                                           |                                              |                              |                 |           |                  |               |               |          |           |
|                                           |                                                                       |                                                                                           |                                              |                              |                 |           |                  |               |               |          |           |

No allowable will be assigned to this completion until all interest have been consolidated or a non-standard unit has been approved by the division.

District I 1625 N. French Dr., Hobbs, NM 88240 Phone: (575) 393-6161 Fax: (575) 393-0720 District II 811 S. First St., Artesia, NM 88210 Phone: (575) 748-1283 Fax: (575) 748-9720 District III 1000 Rio Brazos Road, Aztec, NM 87410 Phone: (505) 334-6178 Fax: (505) 334-6170