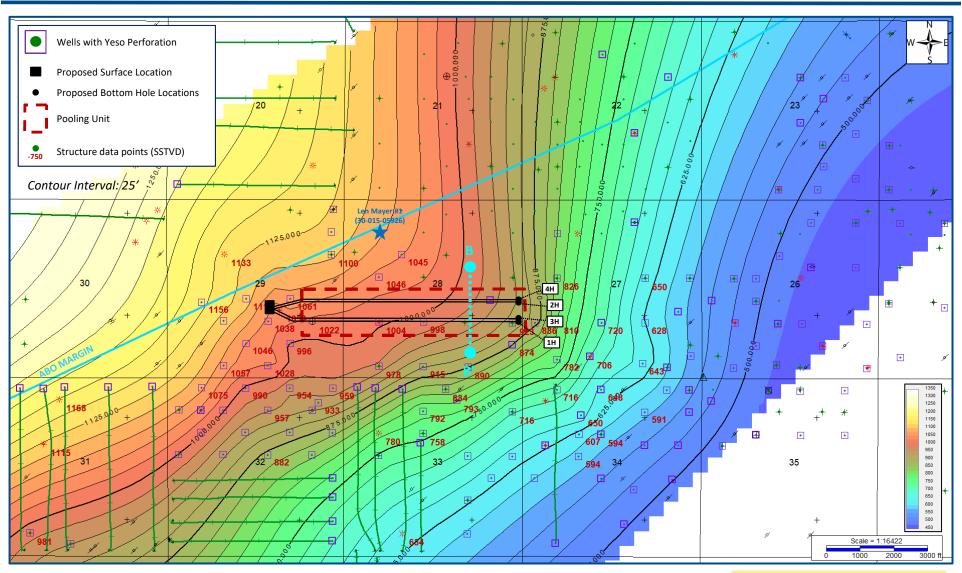

BEFORE THE OIL CONSERVATION DIVISION
Santa Fe, New Mexico
Exhibit No. C
Submitted by: Spur Energy Partners, LLC
Hearing Date: January 7, 2021
Case Nos. 21584-21585

- 6. Spur intends to dedicate this standard horizontal spacing unit to the proposed **Radiohead #1H well**, and **Radiohead #2H well**, to be drilled from a surface location in the NW/4 SE/4 (Unit J) of Section 29 to bottom hole locations in the NE/4 SE/4 (Unit I) of Section 28.
  - 7. The completed interval for this well complies with Statewide rules for oil wells.
- 8. **Spur Exhibit C-1** contains the C-102 for the proposed wells that are located in Atoka; Glorieta Yeso Pool (Pool code 3250).
- 9. A depth severance exists in the Yeso formation in the horizontal spacing unit. Accordingly, Spur seeks to pool only a portion of the Atoka; Glorieta Yeso Pool from the top of the pool at a stratigraphic equivalent of 2,279 feet measured depth, as defined in the Gamma Ray-Neutron Log of the Len Mayer 1 Well (API No. 30-015-05926), to a depth of 3,200 feet.
- 10. Ownership is different above and below the depth severance line. **Spur Exhibit C- 2** identifies ownership by tract in the proposed spacing unit from the top of the pool to a depth of 3,200 feet. Spur seeks to pool the highlighted working interest owners, overriding royalty interest owners, and unleased mineral interest owners.
- 11. In **Case No. 21585**, Spur seeks an order pooling all uncommitted interests in a portion of the Yeso formation, in the Atoka; Glorieta Yeso Pool (3250) from a depth of 3,201 feet to the base of the Pool in the 200-acre horizontal spacing comprised of the N/2 S/2 of Section 28 and the NE/4 SE/4 of Section 29, Township 18 South, Range 26 East, NMPM, Eddy County, New Mexico.
- 12. Spur intends to dedicate this standard horizontal spacing unit to the following proposed initial wells: (1) the **Radiohead #3H well**, to be drilled from a surface location in the NW/4 SE/4 (Unit J) of Section 29 to a standard bottom-hole location in the NE/4 SE/4 (Unit I) of Section 28; and (2) the **Radiohead #4H well**, to be drilled from a surface location in the NW/4