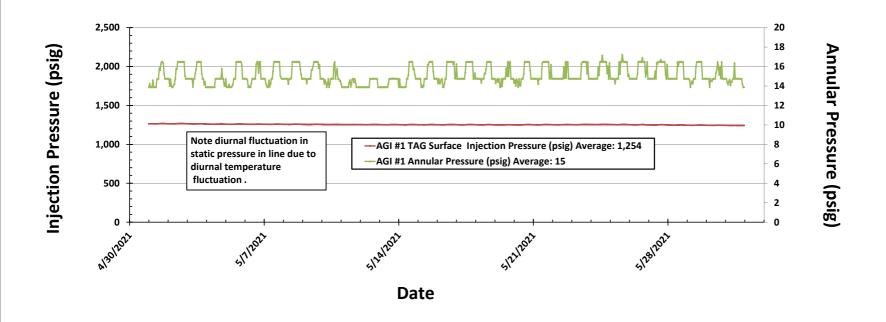

Figure #2: Linam AGI #1 Surface TAG Injection Pressure and Annular Pressure

Figure #4: Linam AGI #1 TAG Injection Pressure and Casing Annular Pressure Differential (psig)

Figure #5: Linam AGI #2 Injection Pressure, Rate and Casing Annulus Pressure

## FIGURE #7: LINAM AGI #2 TAG INJECTION PRESSURE AND CASING ANNULAR PRESSURE DIFFERENTIAL (PSIG)

Figure 9: Linam AGI #1 Surface Injection Pressure and Bottom Hole Pressure

Pressure (psig)