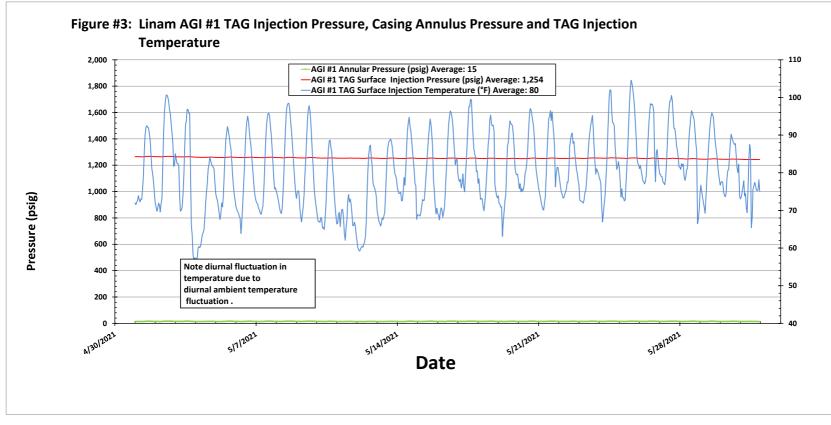

Figure #2: Linam AGI #1 Surface TAG Injection Pressure and Annular Pressure

Figure #4: Linam AGI #1 TAG Injection Pressure and Casing Annular Pressure Differential (psig)

Figure #5: Linam AGI #2 Injection Pressure, Rate and Casing Annulus Pressure

## FIGURE #7: LINAM AGI #2 TAG INJECTION PRESSURE AND CASING ANNULAR PRESSURE DIFFERENTIAL (PSIG)

Figure 9: Linam AGI #1 Surface Injection Pressure and Bottom Hole Pressure

Pressure (psig)