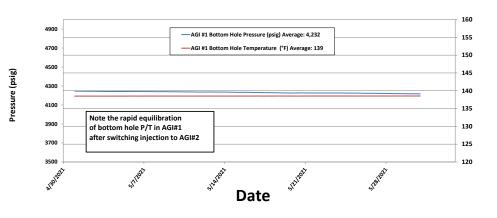

| DA                                                                                                      | TE                                                                                                                         |



Figure #2: Linam AGI #1 Surface TAG Injection Pressure and Annular Pressure





Figure #4: Linam AGI #1 TAG Injection Pressure and Casing Annular Pressure Differential (psig)



Figure #5: Linam AGI #2 Injection Pressure, Rate and Casing Annulus Pressure



Figure #6: Linam AGI #2 TAG Injection Pressure, Casing Annulus Pressure and TAG Injection Temperature



## FIGURE #7: LINAM AGI #2 TAG INJECTION PRESSURE AND CASING ANNULAR PRESSURE DIFFERENTIAL (PSIG)





Figure 9: Linam AGI #1 Surface Injection Pressure and Bottom Hole Pressure



Pressure (psig)