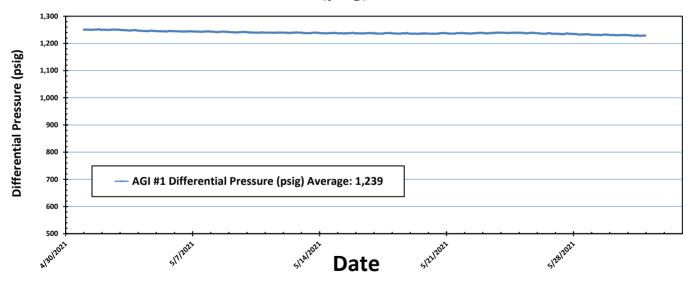

Figure #2: Linam AGI #1 Surface TAG Injection Pressure and Annular Pressure

Figure #4: Linam AGI #1 TAG Injection Pressure and Casing Annular Pressure Differential (psig)

Figure #5: Linam AGI #2 Injection Pressure, Rate and Casing Annulus Pressure

## FIGURE #7: LINAM AGI #2 TAG INJECTION PRESSURE AND CASING ANNULAR PRESSURE DIFFERENTIAL (PSIG)

Figure 9: Linam AGI #1 Surface Injection Pressure and Bottom Hole Pressure

Pressure (psig)