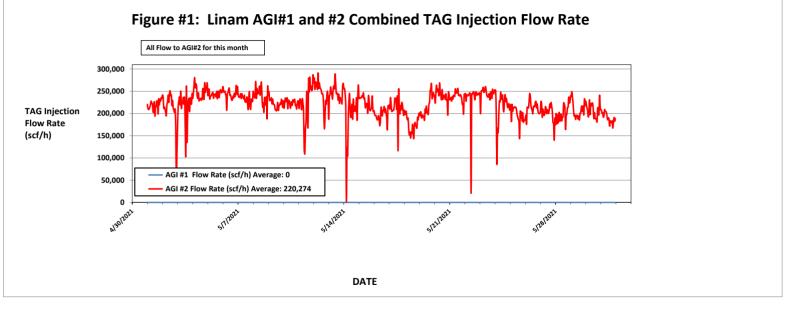

| Submit 1 Copy To Appropriate District Office                                                                                                                                                                                                                                                                                                                                                                                                                                                                                                                                                                                                            | State of New Mexico Energy, Minerals and Natural Resources OIL CONSERVATION DIVISION                                                                     |                                                                                                                      | Form C-103<br>Revised August 1, 2011                                                                    |                                                                                                                            |
|---------------------------------------------------------------------------------------------------------------------------------------------------------------------------------------------------------------------------------------------------------------------------------------------------------------------------------------------------------------------------------------------------------------------------------------------------------------------------------------------------------------------------------------------------------------------------------------------------------------------------------------------------------|----------------------------------------------------------------------------------------------------------------------------------------------------------|----------------------------------------------------------------------------------------------------------------------|---------------------------------------------------------------------------------------------------------|----------------------------------------------------------------------------------------------------------------------------|
| 1625 N. French Dr., Hobbs, NM 88240                                                                                                                                                                                                                                                                                                                                                                                                                                                                                                                                                                                                                     |                                                                                                                                                          |                                                                                                                      | WELL API NO.                                                                                            |                                                                                                                            |
| 011 5. 1 list 5t., Altesia, 141/1 00210                                                                                                                                                                                                                                                                                                                                                                                                                                                                                                                                                                                                                 |                                                                                                                                                          |                                                                                                                      | 30-025-38576 ar<br>5. Indicate Type                                                                     |                                                                                                                            |
| <u>District III</u> – (505) 334-6178<br>1000 Rio Brazos Rd., Aztec, NM 87410<br>District IV – (505) 476-3460                                                                                                                                                                                                                                                                                                                                                                                                                                                                                                                                            | 1220 South St. Francis Dr.<br>Santa Fe, NM 87505                                                                                                         |                                                                                                                      | STATE [6. State Oil & G                                                                                 |                                                                                                                            |
| 1220 S. St. Francis Dr., Santa Fe, NM<br>87505                                                                                                                                                                                                                                                                                                                                                                                                                                                                                                                                                                                                          |                                                                                                                                                          |                                                                                                                      | V07530-0001                                                                                             | ias Lease Ivo.                                                                                                             |
| SUNDRY NOTICES AND REPORTS ON WELLS (DO NOT USE THIS FORM FOR PROPOSALS TO DRILL OR TO DEEPEN OR PLUG BACK TO A DIFFERENT RESERVOIR. USE "APPLICATION FOR PERMIT" (FORM C-101) FOR SUCH                                                                                                                                                                                                                                                                                                                                                                                                                                                                 |                                                                                                                                                          |                                                                                                                      | 7. Lease Name or Unit Agreement Name<br>Linam AGI                                                       |                                                                                                                            |
| PROPOSALS.)  1. Type of Well: Oil Well ☐ Gas Well ☒ Other                                                                                                                                                                                                                                                                                                                                                                                                                                                                                                                                                                                               |                                                                                                                                                          |                                                                                                                      | 8. Wells Number                                                                                         | er 1 and 2                                                                                                                 |
| 2. Name of Operator DCP Midstream LP                                                                                                                                                                                                                                                                                                                                                                                                                                                                                                                                                                                                                    |                                                                                                                                                          |                                                                                                                      | 9. OGRID Number 36785                                                                                   |                                                                                                                            |
| 3. Address of Operator 370 17 <sup>th</sup> Street, Suite 2500, Denver CO 80202                                                                                                                                                                                                                                                                                                                                                                                                                                                                                                                                                                         |                                                                                                                                                          | 10. Pool name or Wildcat<br>Wildcat                                                                                  |                                                                                                         |                                                                                                                            |
| 4. Well Location                                                                                                                                                                                                                                                                                                                                                                                                                                                                                                                                                                                                                                        |                                                                                                                                                          |                                                                                                                      |                                                                                                         |                                                                                                                            |
| Unit Letter K; 1980 feet from the Section 30                                                                                                                                                                                                                                                                                                                                                                                                                                                                                                                                                                                                            | South line and 1980 feet from Township 18S                                                                                                               |                                                                                                                      | NIMDM                                                                                                   | County I oo                                                                                                                |
| 11. E                                                                                                                                                                                                                                                                                                                                                                                                                                                                                                                                                                                                                                                   | levation (Show whether DR,                                                                                                                               | Range 37E <i>RKB</i> , <i>RT</i> , <i>GR</i> , <i>etc.</i> )                                                         | NMPM                                                                                                    | County Lea                                                                                                                 |
| <ul><li>3736 GR</li><li>12. Check Appropriate Box to Indicate Nature of Notice, Report or Other Data</li></ul>                                                                                                                                                                                                                                                                                                                                                                                                                                                                                                                                          |                                                                                                                                                          |                                                                                                                      |                                                                                                         |                                                                                                                            |
|                                                                                                                                                                                                                                                                                                                                                                                                                                                                                                                                                                                                                                                         |                                                                                                                                                          | -                                                                                                                    |                                                                                                         |                                                                                                                            |
| TEMPORARILY ABANDON                                                                                                                                                                                                                                                                                                                                                                                                                                                                                                                                                                                                                                     | TION TO:  G AND ABANDON   NGE PLANS   TIPLE COMPL                                                                                                        | SUBS REMEDIAL WORK COMMENCE DRII CASING/CEMENT                                                                       | LING OPNS.                                                                                              | EPORT OF: ALTERING CASING  P AND A                                                                                         |
| OTHER:                                                                                                                                                                                                                                                                                                                                                                                                                                                                                                                                                                                                                                                  |                                                                                                                                                          | OTHER: Monthly                                                                                                       | Report pursuant to                                                                                      | o Workover C-103                                                                                                           |
| 13. Describe proposed or completed operations. (Clearly state all pertinent details, and give pertinent dates, including estimated date of starting any proposed work). SEE RULE 19.15.7.14 NMAC. For Multiple Completions: Attach wellbore diagram of proposed completion or recompletion. Report for the Month ending May 31, 2021 Pursuant to Workover C-103 for Linam AGI#1 and AGI#2                                                                                                                                                                                                                                                               |                                                                                                                                                          |                                                                                                                      |                                                                                                         |                                                                                                                            |
| This is the 109 <sup>th</sup> monthly submittal of data as agreed to between DCP and OCD relative to injection pressure, TAG temperature and casing annulus pressure and bottom hole data for Linam AGI #1. Since the data for both wells provide the best overall picture of the performance of the AGI system, the data for both wells is analyzed and presented herein even though that analysis is required only on a quarterly basis for AGI #2. DCPs request to formally approve its proposed method to deal with inoperative downhole gauges in AGI#2 is pending at NMOCD.                                                                       |                                                                                                                                                          |                                                                                                                      |                                                                                                         |                                                                                                                            |
| Only AGI #2 was in use this month and AGI#1 was not used at all this month and had no flow directed to it. Injection parameters being monitored for AGI #1 as it went from active to inactive this month were as follows (Figures #1, #2, #3 & #4): Average Injection Rate 0 scf/hr, Average TAG Injection Pressure: 1254 psig, Average TAG Temperature: 80°F, Average Annulus Pressure: 15 psig, Average Pressure Differential: 1239 psig. Bottom hole sensors provided the average BH pressure for the entire period of 4232 psig and BH temperature of 139°F (Figures #8 & #9). Note the drop in BH pressure due to lack of use of well for 90 days. |                                                                                                                                                          |                                                                                                                      |                                                                                                         |                                                                                                                            |
| AGI #2 was used exclusively this month (see Injection Rate 220,274 scf/hr, Average Inject psig, Average Pressure Differential: 1582 psig continued operational readiness of both wells lightning strike shortly after AGI #2 was comfeet apart, the bottom hole readings for AGI # requested from OCD approval to implement a awaiting approval.                                                                                                                                                                                                                                                                                                        | ion Pressure: 1603 psig, Ave<br>g. All the acid gas flow wa<br>. Bottom Hole Sensors in A<br>missioned, however, becaus<br>t are reflective of the gener | erage TAG Tempera<br>as switched back to a<br>GI #2 are not opera<br>se the injection zone<br>al reservoir condition | ature: 112°F, Aver<br>AGI #2 on March<br>ting because they<br>s for AGI #1 and a<br>ons for both wells. | rage Annulus Pressure: 21<br>1, 2021 to assure the<br>were damaged in a<br>AGI #2 are only about 450<br>DCP has officially |
| The Linam AGI#1 and AGI #2 wells are serv consisting of H <sub>2</sub> S and CO <sub>2</sub> . The two wells pr both wells. I hereby certify that the information                                                                                                                                                                                                                                                                                                                                                                                                                                                                                       | ovide the required redundan                                                                                                                              | cy to the plant that a                                                                                               | allows for operation                                                                                    | on with disposal to either or                                                                                              |
| SIGNATURE Alberto A. Gutierrez, RG                                                                                                                                                                                                                                                                                                                                                                                                                                                                                                                                                                                                                      | TITLE Consultant to DC<br>E-mail address:                                                                                                                | P Midstream/ Geole<br>aag@geolex.com                                                                                 |                                                                                                         | <u>/7/2021</u><br><u>05-842-8000</u>                                                                                       |
| For State Use Only                                                                                                                                                                                                                                                                                                                                                                                                                                                                                                                                                                                                                                      |                                                                                                                                                          |                                                                                                                      |                                                                                                         |                                                                                                                            |
| APPROVED BY:  Conditions of Approval (if any):                                                                                                                                                                                                                                                                                                                                                                                                                                                                                                                                                                                                          | TITLE                                                                                                                                                    |                                                                                                                      | DA                                                                                                      | TE                                                                                                                         |

## FIGURE #7: LINAM AGI #2 TAG INJECTION PRESSURE AND CASING ANNULAR PRESSURE DIFFERENTIAL (PSIG)

Figure 9: Linam AGI #1 Surface Injection Pressure and Bottom Hole Pressure

Pressure (psig)