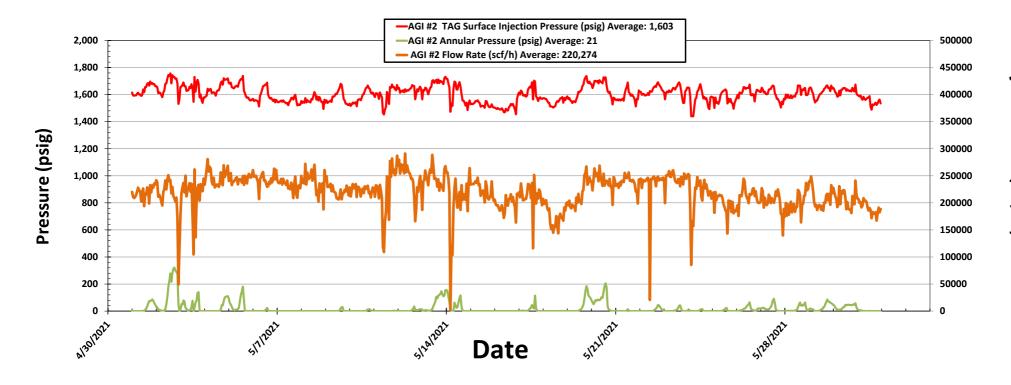

Figure #2: Linam AGI #1 Surface TAG Injection Pressure and Annular Pressure

Figure #4: Linam AGI #1 TAG Injection Pressure and Casing Annular Pressure Differential (psig)

Figure #5: Linam AGI #2 Injection Pressure, Rate and Casing Annulus Pressure