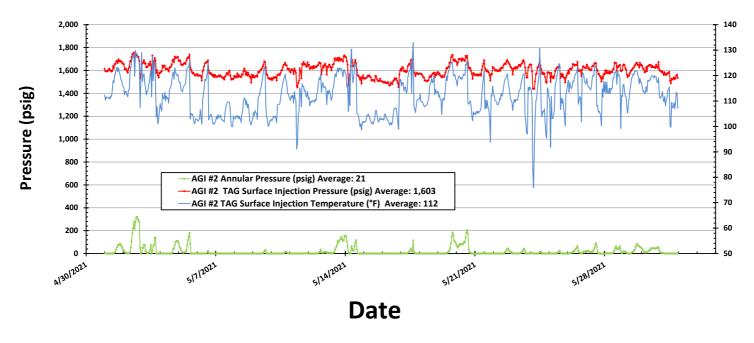

Figure #6: Linam AGI #2 TAG Injection Pressure, Casing Annulus Pressure and TAG Injection Temperature