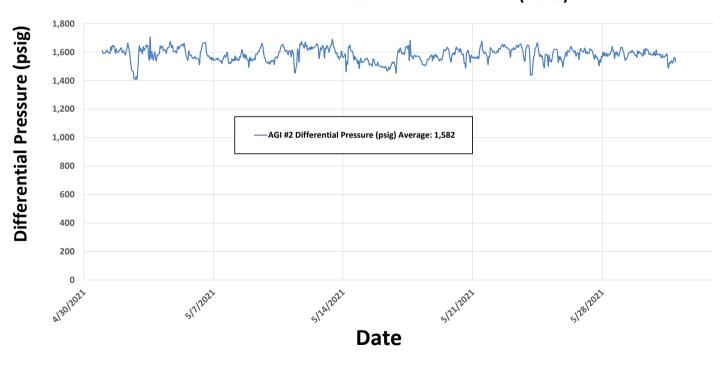

## FIGURE #7: LINAM AGI #2 TAG INJECTION PRESSURE AND CASING ANNULAR PRESSURE DIFFERENTIAL (PSIG)

Figure 9: Linam AGI #1 Surface Injection Pressure and Bottom Hole Pressure

Pressure (psig)