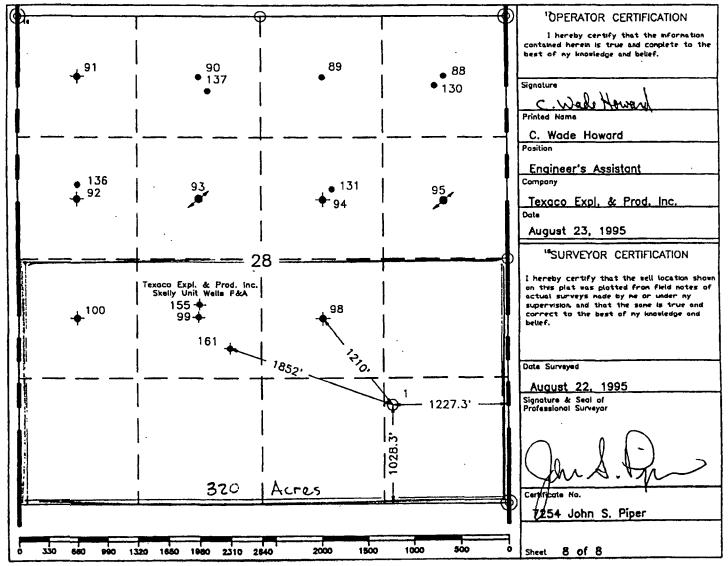

## WELL LOCATION AND ACREAGE DEDICATION PLAT

| 30-015-       | <br>74605 | Uncles .<br>Cedar Lake, Ea      |           | <sup>3</sup> Pool Name |                |
|---------------|-----------|---------------------------------|-----------|------------------------|----------------|
| Property Code |           | *Property Name **B** 28 Federal |           |                        | Well Number    |
| OCRID No.     |           | PRATION & PRODUCT               | ION, INC. |                        | Elevation 3774 |

| Surface Location      |         |              |            |             |                         |                  |               |                |                     |
|-----------------------|---------|--------------|------------|-------------|-------------------------|------------------|---------------|----------------|---------------------|
| UL or lot no.         | Section | Township     | Range      | Lot Idn     | Feet from the           | North/South line | Feet from the | East/West line | County              |
| Р                     | 28      | 17-5         | 31-E       |             | 1028.3'                 | South            | 1227.3'       | East           | Eddy                |
|                       |         |              | <u>"</u> 8 | ottom Hol   | e Location If           | Different From   | Surface       |                |                     |
| UL or lot na.         | Section | Township     | Range      | Lot idn     | Feet from the           | North/South line | Feet from the | East/West line | <sup>7</sup> County |
| 17Dedicated Acres 320 | 13,30   | nt or Infill | Consolid   | lation Code | <sup>16</sup> Order No. |                  | <b></b>       |                |                     |