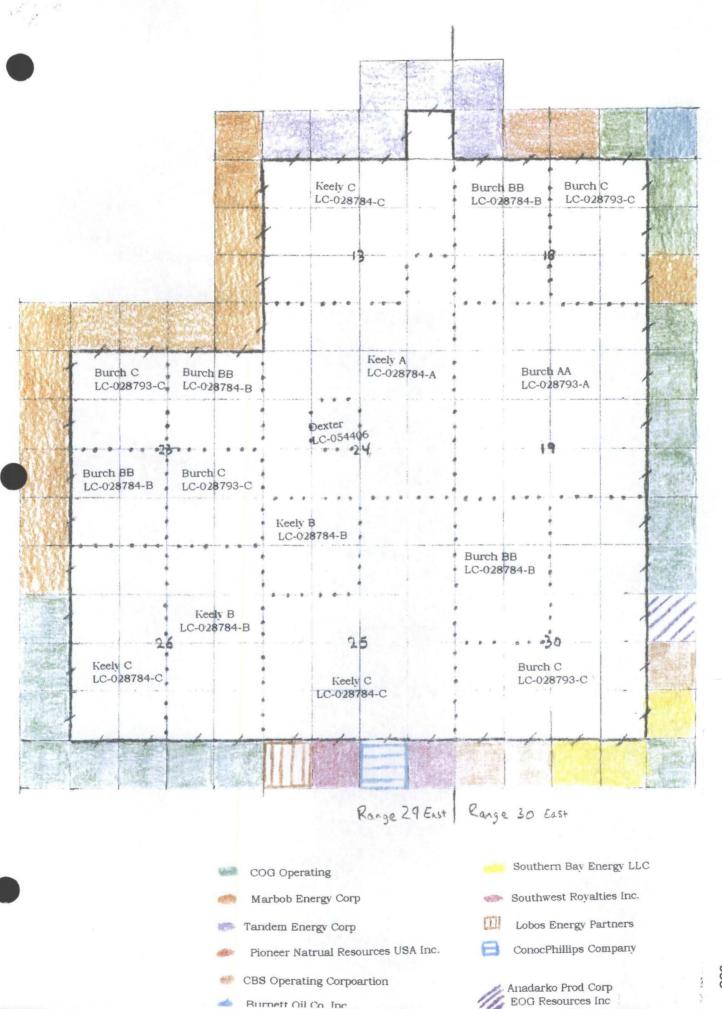

Application of Marbob Energy Corporation for vertical expansion of the Burch Keely Unit? Eddy County New Maxico / Applicanting the above styled cause seeks an order amending Croer No Ottend the Vertical limits in the Burch Keely, Unit to expand the Unitized Ecomation to 5000/reet: The Unit/Area consists of lends in Sections 12, 13, 23,through 26 in Twonship 17, South, Range 29,Eest and Sections 18, 19, and 30, in Township 17, South, Range 30, East NMRM Eddy County: New Maxico, Said area is located approximately 2 miles west of Loco Hillis, New Maxico,

CASE 14558:

Application of Marbob Energy Corporation for vertical expansion of the Burch Keely Unit, Eddy County, New Mexico. Applicant in the above styled cause seeks an order amending Order No. R-7900-A to extend the vertical limits in the Burch Keely Unit to expand the Unitized Formation to 5000 feet. The Unit Area consists of lands in Sections 12, 13, 23 through 26 in Twonship 17 South; Range 29 East and Sections 18, 19 and 30 in Township 17 South; Range 30 East; NMPM, Eddy County, New Mexico. Said area is located approximately 2 miles west of Loco Hills; New Mexico.