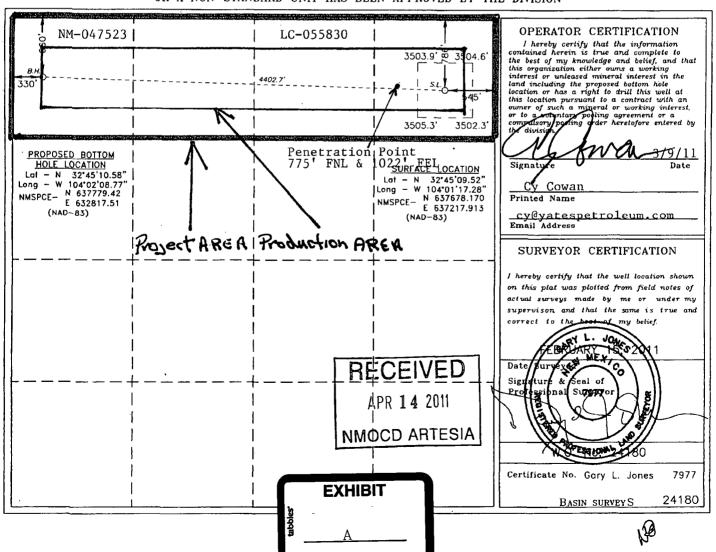

#### WELL LOCATION AND ACREAGE DEDICATION PLAT

☐ AMENDED REPORT

| API Number    | Pool Code      | Pool Name            |             |
|---------------|----------------|----------------------|-------------|
| 30-015-38990  |                | Wildcat; Bone Spring | 3           |
| Property Code | Property       | Name                 | Well Number |
| 3851le        | GRATEFUL "BOD" | FEDERAL COM          | 1H -        |
| OGRID No.     | Operator       | Name                 | Elevation   |
| 025575        | YATES PETROL   | _EUM CORP.           | 3499'       |

#### Surface Location

| UL or lot No. | Section | Township | Range | Lot ldn | Feet from the | North/South line | Feet from the | East/West line | County |
|---------------|---------|----------|-------|---------|---------------|------------------|---------------|----------------|--------|
| Α             | 13      | 18 S     | ·29 E |         | 786           | NORTH            | 545           | EAST           | EDDY   |

#### Bottom Hole Location If Different From Surface

| UL or lot No.                                                      | Section | Township | Range | Lot Idn | Feet from the | North/South line | Feet from the | East/West line | County |
|--------------------------------------------------------------------|---------|----------|-------|---------|---------------|------------------|---------------|----------------|--------|
| D                                                                  | 13      | 18 S     | 29 E  |         | 660           | NORTH            | 330           | WEST           | EDDY   |
| Dedicated Acres   Joint or Infill   Consolidation Code   Order No. |         |          |       |         |               |                  |               |                |        |
| 160                                                                |         |          |       |         |               |                  |               |                |        |