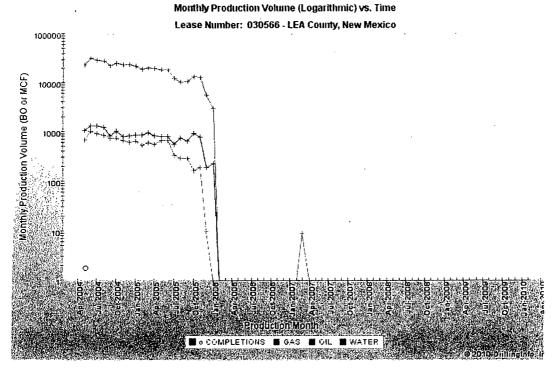

### Gas and Condensate Production

**Redraw Chart** <sup>1</sup> Monthly Values Daily Avg Values

**Decline Curve Analysis** 

Oil Conservation Commission

Case No. 🕏 Exhibit No.

5/26/2010 9:31 #

l of 2

|        | •            |              |               | Annua             | al Pro          | duction            |                    |                   |                    |                    |
|--------|--------------|--------------|---------------|-------------------|-----------------|--------------------|--------------------|-------------------|--------------------|--------------------|
| Year   | Gas<br>(MCF) | Oil<br>(BBL) | Water<br>(BW) | #Wells<br>Flowing | #Wells<br>Other | Avg Gas<br>(MCF/D) | Avg Oil<br>(BBL/D) | Avg Wtr<br>(BW/D) | Annual<br>Dec. Gas | Annual<br>Dec. Oil |
| 2004   | 210,423      | 6,296        | 8,543         |                   |                 | 865.23             | 25.89              | 35.13             |                    |                    |
| 2005   | 183,820      | 4,989        | 8,986         |                   |                 | 503.89             | 13.68              | 24.63             | 12.6%              | 20.8%              |
| 2006   | 2,958        | 0            | 225           |                   |                 | 8.11               | 0.00               | 0.62              | 98.4%              | 100.0%             |
| 2007   | 9            | 0            |               |                   |                 | 0.02               | 0.00               | 0.00              | 99.7%              |                    |
| 2008   | 0            | 0            | •••           |                   |                 | 0.00               | 0.00               | 0.00              | 100.0%             |                    |
| 2009   | 0            | 0            |               |                   |                 | 0.00               | 0.00               | 0.00              |                    |                    |
| 2010   | 0            | 0            | •             |                   |                 | 0.00               | 0.00               | 0.00              |                    |                    |
| Totals | 397,210      | 11,285       | 17,754        |                   |                 |                    |                    |                   |                    |                    |