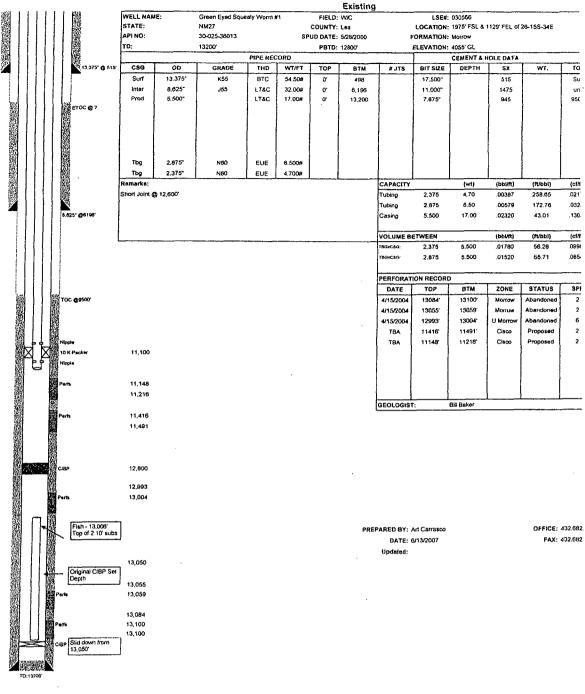

|                |                                       |       |           | Completion    | Info          |                |       |      |      |     |       |               |
|----------------|---------------------------------------|-------|-----------|---------------|---------------|----------------|-------|------|------|-----|-------|---------------|
| Compl.<br>Date | Operator                              | Field | Reservoir | Upper<br>Perf | Lower<br>Perf | Test :<br>Date | MCF/D | BO/D | BW/D | FTP | Choke | Pump<br>Meth. |
| 5/10/04        | DAVID H<br>ARRINGTON OIL &<br>GAS INC | -     | -         | 12,993.00     | 13,100.00     | -              |       |      |      | -   | -     | -             |

| Notes | Casing Info     | Stimuk         | ation / Squeeze Shot Info             | Formation | Info  |
|-------|-----------------|----------------|---------------------------------------|-----------|-------|
|       | Size Depth Set  | Depth Interval |                                       | Formation | Depth |
|       | Liner Info      |                | · · · · · · · · · · · · · · · · · · · |           |       |
|       | Size Top Bottom | •              |                                       |           |       |
|       | Tubing Info     |                |                                       |           |       |
|       | Size Depth Set  |                |                                       |           |       |
|       |                 |                |                                       |           |       |