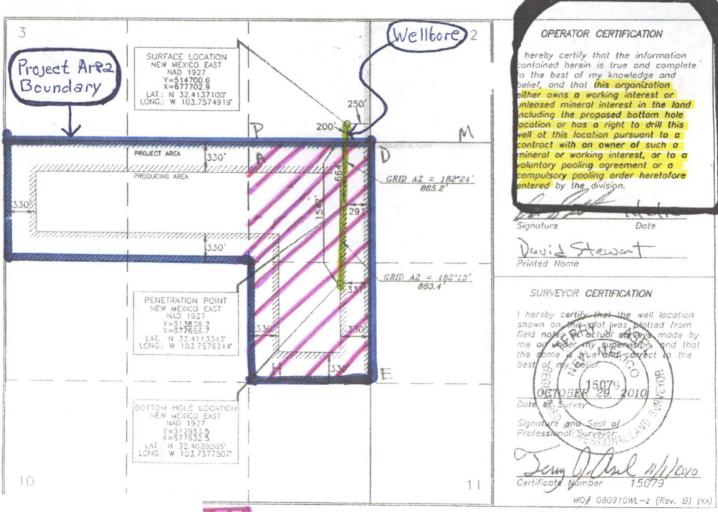

Fee Lease-3 Copies

AMENDED REPORT

WELL LOCATION AND ACREAGE DEDICATION PLAT

| API Number    | Pool Code    | Pool Name                |     |
|---------------|--------------|--------------------------|-----|
| 30-015-3792   | 96582        | LOST TANK DELAWARE, WEST |     |
| Properly Code | Property N   | ome Well Numb            | ber |
| 381185        | LOST TANK 10 | FEDERAL 5                |     |
| OGRID No.     | Operator N   | ame Elevation            | 1   |
| 16696         |              | 3510.                    | 1'  |

Surface Location Lot Idn Feet from the North/South line | Feet from the Ut. or lot no. Section Township Range East/West line County 22 SOUTH 31 EAST, N.M.P.M. 200 SOUTH EAST EDDY 250

Bottom Hole Location If Different From Surface UL or lot no Section Township Lot Idn Feet from the North/South line Feet from the Eost/West fine County H 10 22 SOUTH 31 EAST, N.M.P.M. EAST EDDY NORTH 1547 331 Dedicated Acres Joint or Infill Consolidation Code Order No.

No allowable will be assigned to this completion until all interests have been consolidated or a non-standard unit has been approved by the

Case: 14744

Spacing Units Penetrated by Wellbore

OCD Exhibit 9