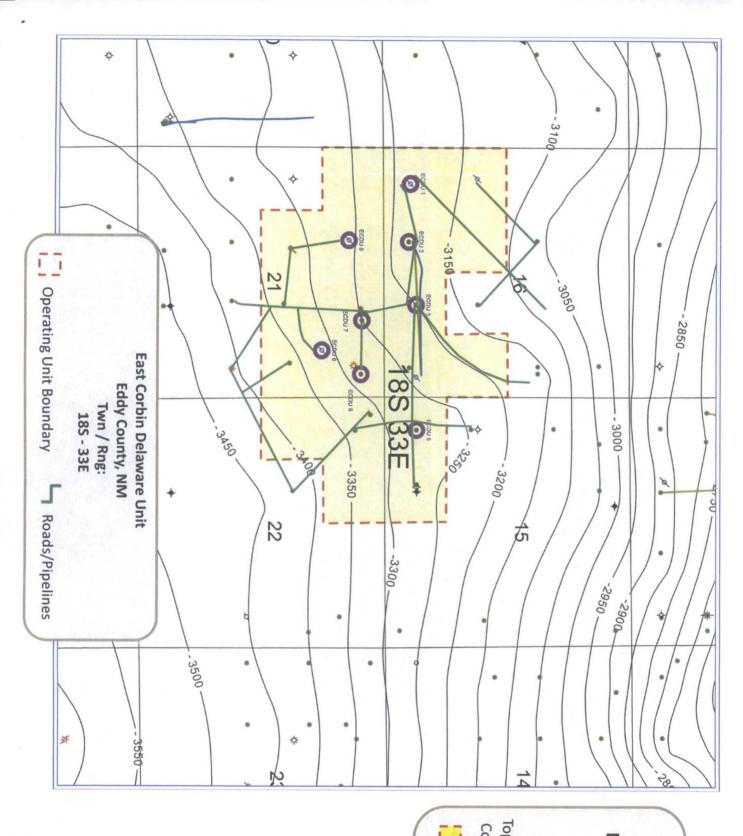

### **Production Graphs:**

See Attachments

Map of structural and geologic interpretations, participating area boundaries, wells, flow-lines, and roads:

See Attachments

EOG Resources, Inc. believes that all current East Corbin Federal Delaware Unit obligations have been satisfied.

The foregoing approvals are for the 2012 Plan of Development for the East Corbin Federal Delaware Unit, Lea County, New Mexico.

East Corbin
Delaware Unit
Lea County, NM
Twn / Rng:
18S-33E

Structure on Top of Bone Spring Lime Contour Interval 50 feet

Operating Unit Boundary