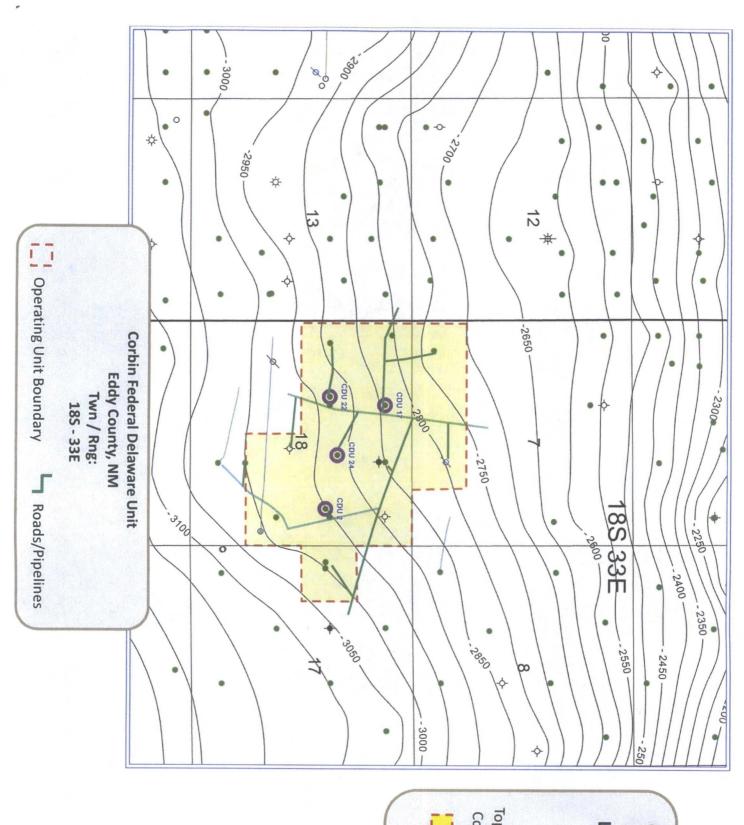

## **Status of all Wells within the Unit:**

| WELL NAME & NUMBER | API NUMBER | COMP DATE  | ZONE     | STATUS    |
|--------------------|------------|------------|----------|-----------|
| CDU #2             | 3002525309 | 09-13-1976 | Delaware | Producing |
| CDU #17            | 3002530727 | 12-20-1989 | Delaware | Producing |
| CDU #22            | 3002530860 | 05-09-1990 | Delaware | Producing |
| CDU #24            | 3002530889 | 05-21-1990 | Delaware | Producing |

## **Production Graphs:**

See Attachments

Map of structural and geologic interpretations, participating area boundaries, wells, flow-lines, and roads:

See Attachments

The working interest owners have been provided a copy of this 2012 Plan of Development. EOG Resources, Inc. and the working interest owners believe that all current Corbin Federal Delaware Unit obligations have been satisfied.

Operating Unit Boundary