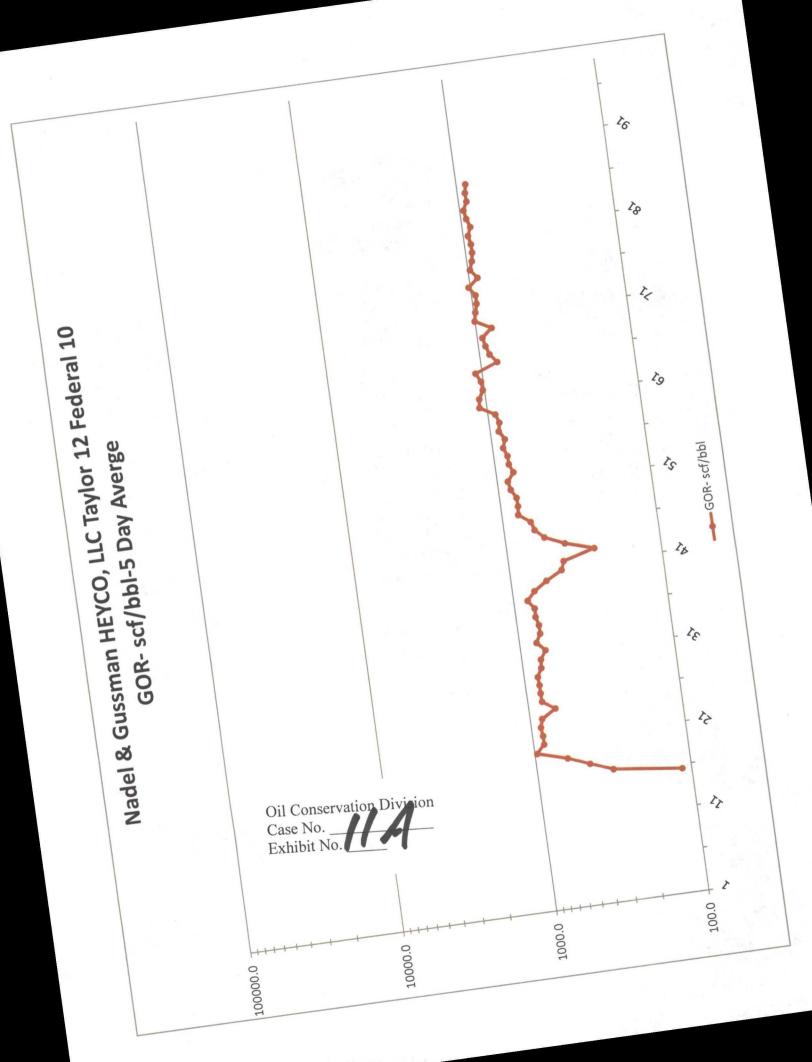

District 1
1625 N. French Dr., Hobbs, NM 88240
District II
811S. First St., Artesia, NM 88210
District III
1000 Rio Brazos Road, Aztec, NM 87410
District IV
1220 S. St. Francis Dr., Santa Fe, NM 87505

## State of New Mexico Energy Minerals and Natural Resources

Oil Conservation Division 1220 South St. Francis Dr. Santa Fe, NM 87505 Form C-109 Revised August 1, 2011

Instructions on Reverse Side

## APPLICATION FOR DISCOVERY ALLOWABLE AND CREATION OF A NEW POOL

NOTE: This form is to be filed and attachments made in accordance with the provisions of Rule 19.15.20.16 NMAC. If discovery is claimed for more than one zone, separate forms must be filed for each.

| Operator