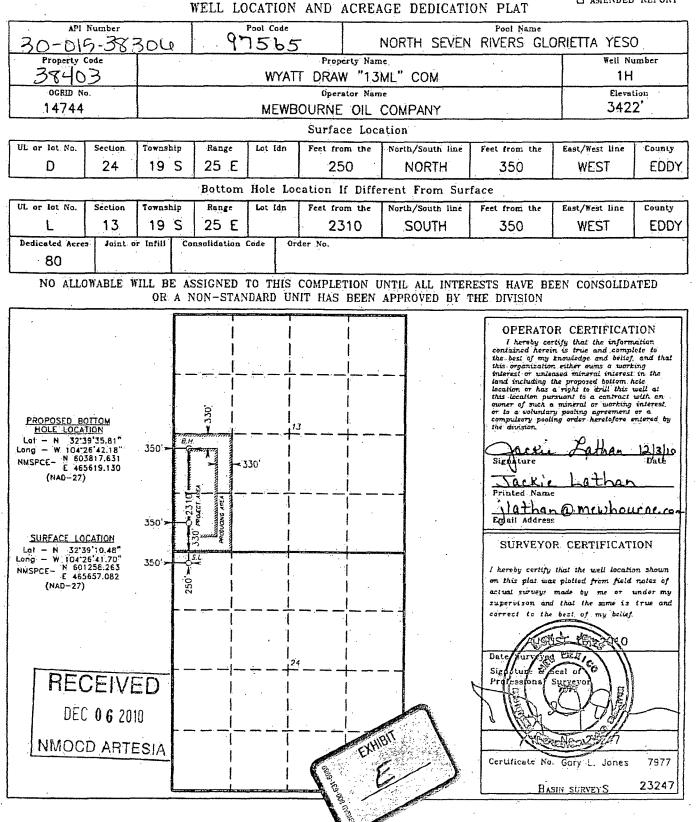

(4) This Mewbourne wellbore set up a pattern of development that affected future horizontal wellbore planned by Nadel and Gussman "NGP"

(5) On December 7, 2010, the Division approved Mewbourne filed an application to drilled its Wyatt Draw 13ML#001H (API #30-015-38306) for an 80-acre unit consisting of theW/2SW/4 of Sec 13, T19S, R25E; See C-102 Attached as Exhibit "E"