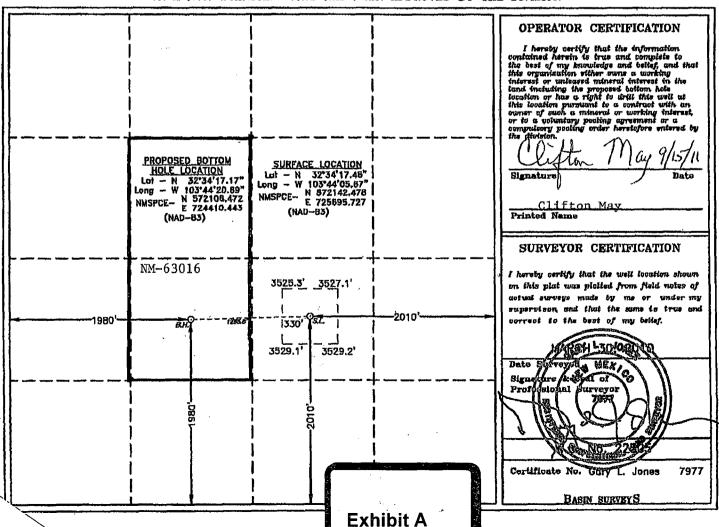

# **AFFIDAVIT OF KEVIN KLEIN**

| COUNTY OF EDDY      | )   |
|---------------------|-----|
|                     | )ss |
| STATE OF NEW MEXICO | )   |

- 1. I am a landman for applicant Yates Petroleum Corporation ("Yates"). I have personal knowledge of the matters stated herein.
- 2. Yates' application seeks an order approving an 80-acre non-standard oil spacing and proration unit ("80-acre unit") in the Salt Lake-Delaware formation in the SE/4 NW/4 and NE/4 SW/4 of Section 14, Township 20 South, Range 32 East, NMPM, in Lea County. A C-102 Well Location and Acreage Dedication Plat identifying the proposed 80-acre unit is attached hereto as Exhibit A.
- 3. The proposed 80-acre unit is to be dedicated to the Belco "AIA" Federal No. 6 well, a directional well to be drilled at a surface location 2,010 feet from the South line and 2,010 feet from the East line, with a terminus location 1,980 feet from the South line and 1,980 feet from the West line.

OCD Case No. 14777
YATES PETROLEUM
Exhibit #1

DISTRICT I 1625 N. Franch Dr., Hobbs, NM 88240 DISTRICT II 1301 W. Grand Avenue, Artesia, NM 55210

## OIL CONSERVATION DIVISION 1220 South St. Francis Dr.

Santa Fe, New Mexico 87505

righted against ti

|                     |               | •                | WELL LO                             | CATION       | AND ACREA          | GE DEDICATION                  | ON PLAT            | I) AMENDED             | MELONI       |
|---------------------|---------------|------------------|-------------------------------------|--------------|--------------------|--------------------------------|--------------------|------------------------|--------------|
| API Number          |               |                  | 1                                   | 35 6         |                    | Pool Name                      |                    |                        |              |
| Property            |               |                  |                                     | Property Nam | Salt Lake Delawa:  |                                |                    | Yell Number            |              |
| 0GRID No.<br>025575 |               |                  | Operator Name YATES PETROLEUM CORP. |              |                    |                                |                    | Elevation<br>3529'     |              |
|                     |               |                  |                                     |              | Surface Loc        | ation                          |                    |                        |              |
| UL or lot No.       | Beetion<br>14 | Township<br>20 S | Range<br>32 E                       | Lot Idn      | Feet from the 2010 | North/South line<br>SOUTH      | Peet from the 2010 | EAST                   | County       |
|                     |               |                  | Bottom                              | Hole Loc     | ation If Diffe     | rent From Sur                  | face               | <del></del>            | <del>4</del> |
| L or lot No.<br>K   | Section<br>14 | Township<br>20 S | Range<br>32 E                       | Lot Idn      | Feet from the 1980 | North/South line<br>SOUTH      | Feet from the 1980 | East/West line<br>WEST | County       |
| Dedicated Acre      | s Joint       | or Infill Co     | onsolidation (                      |              | der No.            | <u></u>                        |                    | L                      | <u></u>      |
| NO ALL              | OWABLE 1      |                  |                                     |              |                    | INTIL ALL INTER<br>APPROVED BY |                    | EEN CONSOLIDA          | ATED         |
|                     | <br> <br>     |                  |                                     | <br> <br>    | }                  |                                | 11                 | OR CERTIFICAT          |              |