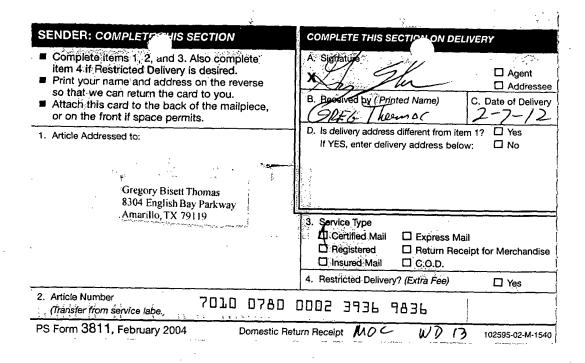

Gregory Bisett Thomas 8304 English Bay Parkway Amarillo, TX 79119

| SENDER: COMPLETE SHIS SECTION                                                                                                                                                                                                                            | COMPLETE THIS SECTION ON DELIVERY                                                                                                                                            |  |
|----------------------------------------------------------------------------------------------------------------------------------------------------------------------------------------------------------------------------------------------------------|------------------------------------------------------------------------------------------------------------------------------------------------------------------------------|--|
| Complete items 1; 2, and 3. Also complete item 4 if Restricted Delivery is desired.  Print your name and address on the reverse so that we can return the card to you.  Attach this card to the back of the mailpiece, or on the front if space permits. | A Signature  D Agent  Addresse  B. Received by ( Printed Name)  C Date of Delivery  D is delivery address different from item 1/2 Yes  If YES, enter delivery address below: |  |
| Sarah L. Harrington, Trustee of the H.B. Harrington and Sarah L. Harrington Trust  2602 Bay Meadow  Roswell, NM 88201                                                                                                                                    |                                                                                                                                                                              |  |
|                                                                                                                                                                                                                                                          | 3. Service Type  A Certified Mail                                                                                                                                            |  |
| 2. Article Number 7010 0780 [                                                                                                                                                                                                                            | PS&P JEPE 5000                                                                                                                                                               |  |
|                                                                                                                                                                                                                                                          | turn Receipt (MDC WD (3 102595-02-M-1540                                                                                                                                     |  |