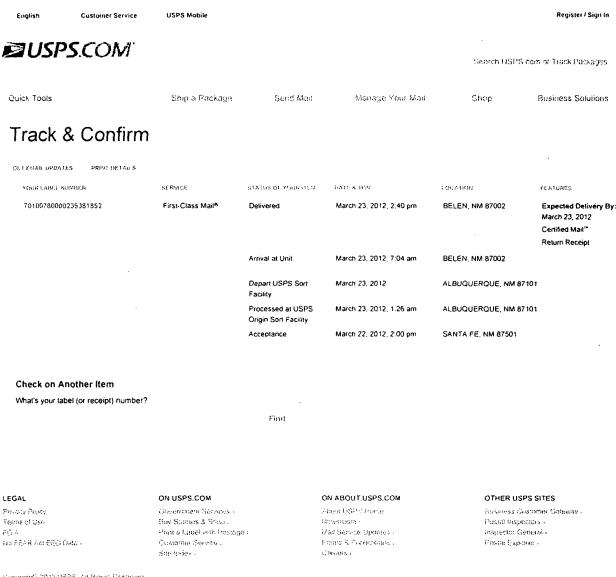

This matter is scheduled for hearing at 8:15 a.m. on Thursday, April 12, 2012, in Porter Hall at the Division's offices at 1220 South St. Francis Drive, Santa Fe, New Mexico 87505. You are not required to attend this hearing, but as an owner of an interest that may be affected by the application, you may appear and present testimony. Failure to appear at that time and become a party of record will preclude you from contesting this matter at a later date.

A party appearing in a Division case is required by Division Rules to file a Pre-Hearing Statement no later than Thursday, April 5, 2012. This statement must be filed with the Division's Santa Fe office at the above address, and should include: The names of the party and its attorney; a concise statement of the case; the names of the witnesses the party will call to testify at the hearing; the approximate time the party will need to present its case; and identification of any procedural matters that need to be resolved prior to the hearing. The Pre-Hearing Statement must also be provided to the undersigned.