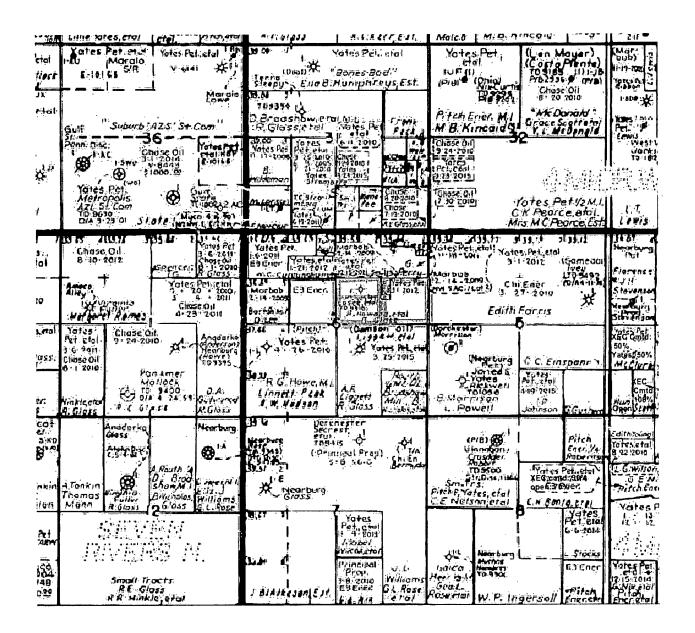

## VERIFIED STATEMENT OF HILARY CODER

Hilary Coder, being duly sworn upon her oath, deposes and states:

- I am a landman for Cimarex Energy Co., and have personal knowledge of the matters stated herein.
- Pursuant to Division Rule NMAC 19.15.4.12.A(1)(b), the following information is submitted in support of the applications filed herein:
  - No opposition to the applications is expected because the mineral interest owners being pooled have responded to well proposals but have not yet executed an operating agreement.
  - A plat outlining the spacing units being pooled is attached hereto as, Exhibit A. 30-015-4028 Applicant seeks the following:

Case No. 14842: Applicant seeks an order pooling all mineral interests from the surface to the base of the Glorieta-Yeso formation underlying the SW/4NE/4 of Section 6, Township 19 South, Range 26 East, NMPM, to form a standard 40-acre oil spacing and proration unit for any and all formations or pools developed on 40-acre\_spacing\_within that vertical extent. The unit will be dedicated to the V650 FM& FEL Alabama 6 Fee Well No. 1, to be drilled at an orthodox location.

<u>Case No. 14843</u>: Applicant seeks an order pooling all mineral interests from the surface to the base of the Glorieta-Yeso formation underlying the SE/4NE/4 of Section 6, Township 19 South, Range 26 East, NMPM, to form a standard 40-acre oil spacing and proration unit for any and all formations or pools developed on

> Oil Conservation Division Case No. \_\_\_\_\_Exhibit No. \_\_\_\_

12.500%

40-acre spacing within that vertical extent. The unit will be dedicated to the Alabama 6 Fee Well No. 4, to be drilled at an orthodox location.