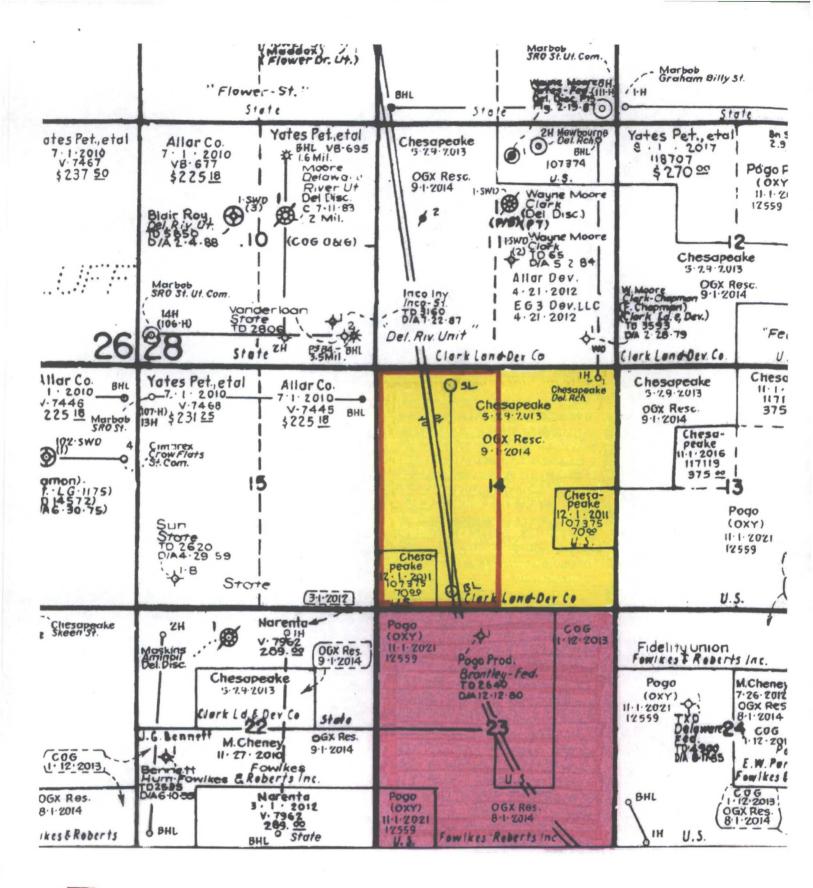

(b) A plat outlining the unit being pooled is attached hereto as Exhibit A. Applicant seeks an order pooling all mineral interests from the surface to the base of the Wolfcamp formation underlying the following described acreage in the W/2 of Section 14, Township 26 South, Range 28 East, NMPM, and in the following manner: From the surface to the top of the Wolfcamp formation underlying the NE/4NW/4 of Section 14 to form a standard 40 acre oil spacing and proration unit; and the Wolfcamp formation underlying the W/2 of Section 14 to form a standard 320 acre gas spacing and proration unit. The units are to be dedicated to the Delaware Ranch 14 CN Well No. 1, a horizontal well with a surface location 330 feet from the north line and 1650 feet from the west line, and a terminus 330 feet from the south line and 1650 feet from the west line, of Section 14. A Form C-102 describing the horizontal well path is attached hereto as Exhibit B. The terminus is unorthodox in the Wolfcamp formation.

(c) The party being pooled and her working interest (unleased mineral interest) in the  $W\frac{1}{2}$  of Section 14 well unit is as follows:

Oil Conservation Division Case No.\_\_\_\_\_ Exhibit No.\_\_\_\_

### 0.854135%

Catherine Foley Estate 10061 Fieldcrest Drive Omaha, Nebraska 68124

This address is current and correct.

(d) A copy of the proposal letter sent to the uncommitted working interest owner is attached hereto as Exhibit C. Mewbourne did not receive a response to its proposal letter. After the Estate received the notice of hearing in this case Mewbourne was contacted by one of decedent's children, John C. Foley. Mewbourne was informed that Mrs. Foley's estate would not be probated. As a result, the Estate's interest will pass by New Mexico's intestacy laws. However, at this time we do not know the identity of the heirs, and do not know if Mewbourne will be able to lease their interests. Mewbourne must proceed with pooling because of time deadlines in the development of its interests in this area. If Mewbourne reaches voluntary agreement with any of Ms. Foley's heirs we will notify the Division, and they will not be subject to pooling.

(i) The operator of Section 23, offsetting the unorthodox location, is COG Operating LLC, Suite 100, 550 West Texas, Midland, Texas 79701.

(j) Applicant requests that it be designated operator of the well.