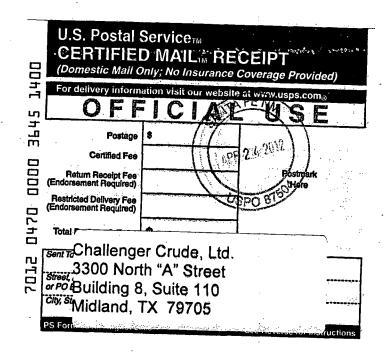

ĵ,

Challenger Crude, Ltd. 3300 North "A" Street Building 8-110 Midland, TX 79705

Very truly yours,

MONTGOMERY & ANDREWS, P.A.

7.1 ver yall

J. Scott Hall

JSH:kw Enclosure

April 24, 2012

Challenger Crude, Ltd. 3300 North "A" Street Building 8, Suite 110 Midland, TX 79705

#### CERTIFIED MAIL/ RETURN RECEIPT REQUESTED

Re: NMOCD Case No. \_\_\_\_\_: In the Matter of the Application of Nearburg Producing Company for Designation of a Non-Standard Oil Spacing Unit, a Non-Standard Project Area, an Unorthodox Surface Location and Compulsory Pooling, Eddy County, New Mexico

Challenger Crude, Ltd. April 24, 2012 Page 2

This Application will be set for hearing before a Division Examiner on May 24, 2012, at 8:15 a.m. at the New Mexico Oil Conservation Division, 1220 South St. Francis Drive, Santa Fe, New Mexico. You are not required to attend this hearing, but as an owner of an interest that may be affected, you may appear and present testimony. Failure to appear at that time and become a party of record will preclude you from challenging this application at a later time. If you intend to attend the hearing and present testimony or evidence, you must enter your appearance and serve the Division, counsel for the Applicant, and other parties with a pre-hearing statement at least four business days before the scheduled hearing date in accordance with Division Rule 19.15.4.13.