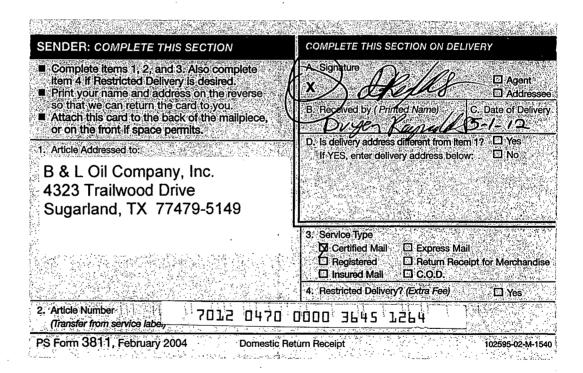

B & L Oil Company, Inc. 4323 Trailwood Drive Sugarland, TX 77479-5149

Blackstone Nat'l Resources IV-B, LP 1001 Fannin Street, Suite 2020 Houston, TX 77002

Unit Petroleum Company 407 N. big Spring Street Midland, TX 79701-4326 Gary L. Richards 4106 Waynesboro Court Fort Collins, CO 80525

B & L Oil Company, Inc. 4323 Trailwood Drive Sugarland, TX 77479-5149

Blackstone Nat'l Resources IV-B, LP 1001 Fannin Street, Suite 2020 Houston, TX 77002

Loin Energy Corporation P.O. Box 309 La Grange, TX 78945

#### CERTIFIED MAIL/ RETURN RECEIPT REQUESTED

Attn: Zane Reynolds, President

Re: NMOCD Case No. \_\_\_\_\_: In the Matter of the Application of Nearburg Producing Company for Designation of a Non-Standard Oil Spacing Unit, a Non-Standard Project Area, an Unorthodox Surface Location and Compulsory Pooling, Eddy County, New Mexico

Dear Mr. Reynolds:

This will advise that Nearburg Producing Company has filed an Application with the New Mexico Oil conservation Division for an order consolidating the 40-acre spacing units within the S/2 SW/4 & SW/4 SE/4 of Section 34, Township 19 South Range 25 East, NMPM and designating the consolidated units as a 120-acre± non-standard oil spacing and proration unit in the Glorieta-Yeso formation, North Seven Rivers-Yeso pool (97565), for Applicant's horizontal drilling project area. Nearburg further seeks the compulsory pooling of all interests in the Glorieta-Yeso formation underlying the S/2 SW/4 & SW/4 SE/4 of Section 34 to be dedicated to its Irami MO Fed Com No. 1-H Well to be drilled horizontally from a surface location 330' from the South line and 165' from the West line to a standard bottom hole location 330' from the South line and 1650' from the East line of Section 34, to a depth sufficient to test the Glorieta-Yeso formation. Also to be considered will be the cost of drilling and completing said well and the allocation of the cost thereof as well as actual operating costs and charges for supervision, designation of Nearburg Producing Company as operator and a charge for risk involved in drilling the well.

B & L Oil Company, Inc. April 24, 2012 Page 2

This Application will be set for hearing before a Division Examiner on May 24, 2012, at 8:15 a.m. at the New Mexico Oil Conservation Division, 1220 South St. Francis Drive, Santa Fe, New Mexico. You are not required to attend this hearing, but as an owner of an interest that may be affected, you may appear and present testimony. Failure to appear at that time and become a party of record will preclude you from challenging this application at a later time. If you intend to attend the hearing and present testimony or evidence, you must enter your appearance and serve the Division, counsel for the Applicant, and other parties with a pre-hearing statement at least four business days before the scheduled hearing date in accordance with Division Rule 19.15.4.13.