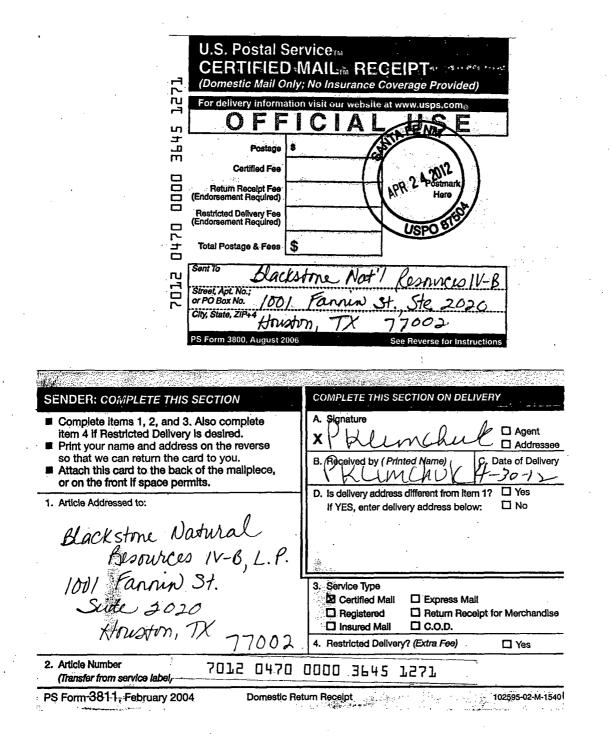

B & L Oil Company, Inc. 4323 Trailwood Drive Sugarland, TX 77479-5149

Blackstone Nat'l Resources IV-B, LP 1001 Fannin Street, Suite 2020 Houston, TX 77002

Unit Petroleum Company 407 N. big Spring Street Midland, TX 79701-4326 Gary L. Richards 4106 Waynesboro Court Fort Collins, CO 80525

B & L Oil Company, Inc. 4323 Trailwood Drive Sugarland, TX 77479-5149

Blackstone Nat'l Resources IV-B, LP 1001 Fannin Street, Suite 2020 Houston, TX 77002

Loin Energy Corporation P.O. Box 309 La Grange, TX 78945

#### CERTIFIED MAIL/ RETURN RECEIPT REQUESTED

Re: NMOCD Case No. \_\_\_\_\_: In the Matter of the Application of Nearburg Producing Company for Designation of a Non-Standard Oil Spacing Unit, a Non-Standard Project Area, an Unorthodox Surface Location and Compulsory Pooling, Eddy County, New Mexico

Dear Sir or Madam:

This will advise that Nearburg Producing Company has filed an Application with the New Mexico Oil conservation Division for an order consolidating the 40-acre spacing units within the S/2 SW/4 & SW/4 SE/4 of Section 34, Township 19 South Range 25 East, NMPM and designating the consolidated units as a 120-acre± non-standard oil spacing and proration unit in the Glorieta-Yeso formation, North Seven Rivers-Yeso pool (97565), for Applicant's horizontal drilling project area. Nearburg further seeks the compulsory pooling of all interests in the Glorieta-Yeso formation underlying the S/2 SW/4 & SW/4 SE/4 of Section 34 to be dedicated to its Irami MO Fed Com No. 1-H Well to be drilled horizontally from a surface location 330' from the South line and 165' from the West line to a standard bottom hole location 330' from the South line and 1650' from the East line of Section 34, to a depth sufficient to test the Glorieta-Yeso formation. Also to be considered will be the cost of drilling and completing said well and the allocation of the cost thereof as well as actual operating costs and charges for supervision, designation of Nearburg Producing Company as operator and a charge for risk involved in drilling the well.

Blackstone Natural Resources IV-B, L.P. April 24, 2012 Page 2

This Application will be set for hearing before a Division Examiner on May 24, 2012, at 8:15 a.m. at the New Mexico Oil Conservation Division, 1220 South St. Francis Drive, Santa Fe, New Mexico. You are not required to attend this hearing, but as an owner of an interest that may be affected, you may appear and present testimony. Failure to appear at that time and become a party of record will preclude you from challenging this application at a later time. If you intend to attend the hearing and present testimony or evidence, you must enter your appearance and serve the Division, counsel for the Applicant, and other parties with a pre-hearing statement at least four business days before the scheduled hearing date in accordance with Division Rule 19.15.4.13.