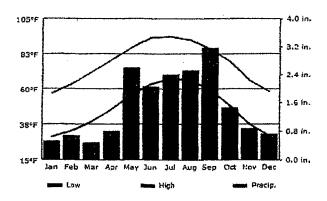

## Climate - Hobbs - New Mexico

| Temperature - Procipitation |      |      |       | SIE   |      |      |  |
|-----------------------------|------|------|-------|-------|------|------|--|
|                             | Jan  | Feb  | March | April | May  | June |  |
| Average high in °F          | 57   | 63   | 71    | 78    | 86   | 93   |  |
| Average low in °F           | 29   | 33   | 39    | 47    | 56   | 63   |  |
| Av. precipitation - inch    | 0.51 | 0.67 | 0.47  | 0.79  | 2.6  | 2.05 |  |
|                             | July | Aug  | Sep   | Oct   | Nov  | Dec  |  |
| Average high In °F          | 94   | 91   | 85    | 77    | 65   | 58   |  |
| Average low in oF           | 67   | 65   | 59    | 49    | 37   | 30   |  |
| Av. precipitation - Inch    | 2,4  | 2.52 | 3.15  | 1.46  | 0.87 | 0.71 |  |

Free climate chart on your website

### Hobbs Climate Graph - New Mexico Climate Chart

1 Bedroom Apartments
Search From Thousands of Apartment Listings. Find Your Oream Home Now!