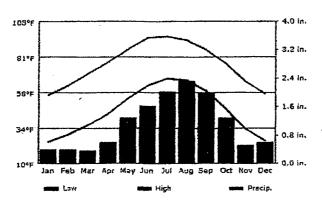

## Climate - Roswell - New Mexico

| Temperature - Precipitation |      |      |       |       | SIE  |      |
|-----------------------------|------|------|-------|-------|------|------|
|                             | Jan  | Feb  | March | April | May  | June |
| Average high in °F          | 56   | 62   | 70    | 78    | 86   | 94   |
| Average low in °F           | 24   | 29   | 36    | 43    | 53   | 62   |
| Av. precipitation - inch    | 0.39 | 0.39 | 0.35  | 0.59  | 1.3  | 1.61 |
|                             | July | Aug  | Sep   | Oct   | Nov  | Dec  |
| Average high in °F          | 95   | 92   | 86    | 76    | 65   | 56   |
| Average low in °F           | 67   | 65   | 58    | 46    | 33   | 25   |
| Av. precipitation - inch    | 2.01 | 2.32 | 1.97  | 1.3   | 0.51 | 0.59 |

Free climate chart on your website

## Roswell Climate Graph - New Mexico Climate Chart