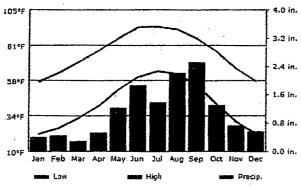

# Climate - Artesia - New Mexico

| reinperature - Precipitation |      |      |       |       | CIL  |      |
|------------------------------|------|------|-------|-------|------|------|
|                              | Jan  | Feb  | March | April | Мау  | June |
| Average high in oF           | 56   | 62   | 70    | 78    | 86   | 93   |
| Average low in °F            | 21   | 25   | 32    | 40    | 51   | 60   |
| Av. precipitation - inch     | 0.39 | 0.43 | 0.28  | 0.51  | 1.22 | 1.85 |
|                              | July | Aug  | Sep   | Oct   | Nov  | Dec  |
| Average high in °F           | 94   | 92   | 85    | 77    | 65   | 57   |
| Average low in °F            | 64   | 62   | 54    | 42    | 30   | 22   |
| Av. precipitation - inch     | 1.38 | 2.2  | 2.52  | 1.3   | 0.71 | 0.55 |

Free climate chart on your website

1

## Artesia Cilmate Graph - New Mexico Climate Chart