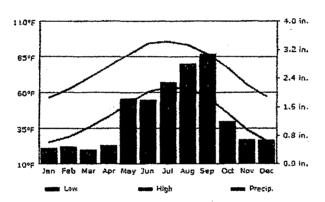

# Climate - Maljamar - New Mexico

| Temperature - Precipitation |               |      |       | SIE   |      |      |
|-----------------------------|---------------|------|-------|-------|------|------|
| ٠                           | Jan           | Feb  | March | April | Мау  | June |
| Average high in °F          | 56            | 62   | 70    | 78    | 86   | 94   |
| Average low in °F           | 25            | 29   | 35    | 43    | 52   | 60   |
| Av. precipitation - inch    | 0.43          | 0.47 | 0.39  | 0.51  | 1.81 | 1.77 |
|                             | July          | Aug  | Sep   | Oct   | Nov  | Dec  |
| Average high in °F          | <del>96</del> | 93   | 87    | 77    | 65   | 57   |
| Average low in °F           | 64            | 63   | 56    | 46    | 34   | 26   |
| Av. precipitation - inch    | 2.28          | 2.8  | 3.07  | 1.18  | 0.67 | 0.67 |

Free climate chart on your website

## Maljamar Climate Graph - New Mexico Climate Chart

**Discover Google**+ Hanging out with Your Friends has Never been so Easy. Join Google+1