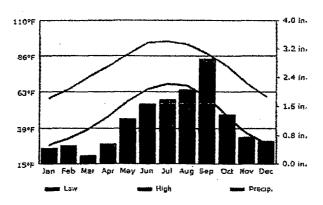

# Climate - Artesia - New Mexico

| reinperature - Precipitation |      |      |       |       | CIL  |      |
|------------------------------|------|------|-------|-------|------|------|
|                              | Jan  | Feb  | March | April | Мау  | June |
| Average high in oF           | 56   | 62   | 70    | 78    | 86   | 93   |
| Average low in °F            | 21   | 25   | 32    | 40    | 51   | 60   |
| Av. precipitation - inch     | 0.39 | 0.43 | 0.28  | 0.51  | 1.22 | 1.85 |
|                              | July | Aug  | Sep   | Oct   | Nov  | Dec  |
| Average high in °F           | 94   | 92   | 85    | 77    | 65   | 57   |
| Average low in °F            | 64   | 62   | 54    | 42    | 30   | 22   |
| Av. precipitation - inch     | 1.38 | 2.2  | 2.52  | 1.3   | 0.71 | 0.55 |

## Artesia Cilmate Graph - New Mexico Climate Chart