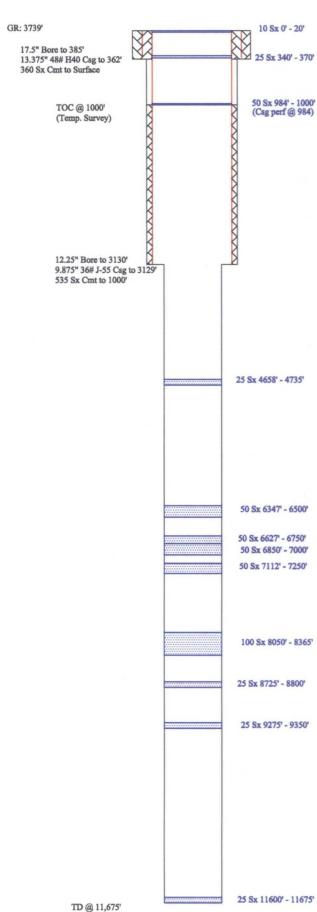

#### 3.2 WELL DESIGN

The Linam AGI #2 is intended to provide redundancy in case there is ever a problem that the Linam AGI #1 has to be shut in for repairs or upgrades. Since the Linam AGI #2 will be within 250 feet of the Linam AGI #1, the depth intervals of the injection zone are anticipated to be approximately same as for the Linam AGI #1. The Final End of Well Report, DCP Midstream LP, Linam AGI #1, September 30, 2011 contains the geophysical log suite and side wall core data. It demonstrates that the Linam AGI #1 and AGI #2 will be in the same geologic environment with nearly identical formation depths and reservoir

characteristics. Therefore, the Linam AGI #2 is designed to inject TAG into the Lower Bone Springs from approximately 8,710 to 9,137 feet below ground surface.

While the injected fluid will be dehydrated, the line that will convey the TAG to the well from the compression facilities will be a 3 inch steel line (304 or 316) to provide added corrosion protection. The compression facilities and associated piping and layout of H<sub>2</sub>S alarms and other safety equipment will remain the same with the exception of additional H<sub>2</sub>S monitors placed along the TAG line to the well and around the Linam AGI #2 wellhead. Based on this, only a minor revision of the Rule 11 Plan is required. This revision will be completed prior to placing the Linam AGI #2 into service. The schematic of the new AGI facilities and tie-in to the existing Linam Plant are shown in Figure 2, and the preliminary design for the injection well is shown in Figure 3.

The proposed well (Linam AGI #2) will be a vertical well, spudded on property leased by DCP. The well will be drilled vertically to the approved Lower Bone Springs injection zone to a final total depth of approximately 9,137 feet.

The well will have each string of the telescoping casing cemented to the surface and will include a subsurface safety valve (SSV) on the production tubing to assure that fluid cannot flow back out of the well in the event of a failure of the injection equipment. The annular space between the projection tubing and the well bore will be filled with corrosion inhibited diesel fuel as a further safety measure which is consistent with injection well designs which have been previously approved by NMOCD for acid gas injection and the updated construction of the Linam AGI #1 after the May 2012 workover. In addition, the well drilling plan and design address the lost circulation problems that were encountered while drilling the Linam AGI #1 and the presence of acid gas in the Lower Bone Springs in the vicinity of the Linam AGI #1.

Design and materials considerations include: placement of SSV and the packer, double casing through freshwater resources and shallow production zones (Dockum and Rustler Group (groundwater), Artesia Group and San Andres-Grayburg (oil and gas production)), characterization of the zone of injection, and a total depth (TD) ensuring identification of the reservoirs. Four casing strings are proposed (Figure 3):

- 1. Surface casing to approximately 500 feet to protect the fresh water.
- 2. Intermediate casing (upper) to approximately 3,200 feet to isolate the Permian Salt Units (Salado and Castile) and the productive units in the Artesia Group (Yates and Queen).
- 3. Intermediate casing (lower) to approximately 8,600 feet in the Grayburg to isolate all lost circulation zones and allow for well control when penetrating the lower Bone Springs reservoir.
- 4. Production casing extending down to the final total depth (TVD approximately 9,100 feet).
- 5. Corrosion resistant (CRA) joints to be placed in production casing string at the packer seating depth.
- 6. CRA tubing to prevent potential tubing corrosion due to TAG pressure/temperature fluctuations.
- 7. Corrosion resistant cement will be utilized for cementing the production casing in the stage that includes the injection zone and caprock.

A suitable drilling rig will be chosen for the job that will include a 5,000 psi blowout preventer (minimum) and choke manifold for any unforeseen pressures encountered. The borehole for the surface casing will be drilled with a 26 inch bit to a depth of approximately 500 feet, and 20 inch, 94.0 ppf, J-55, BTC casing will be installed and cemented to the surface (approximately 753 cubic feet). The upper intermediate hole will be drilled with a 17 ½ inch bit to a depth of approximately 3,200 feet. There, a 13 3/8 inch, 68.0 ppf, J55, STC intermediate casing string will be run and cemented to surface (approximately 2,386 cubic feet). The lower intermediate hole will be drilled with a 12 ¼ inch bit to a

depth of approximately 8,600 feet. There, an 9  $^{5}/_{8}$  inch, 47.0 ppf, HCL-80, LTC intermediate casing string will be run and cemented to surface (approximately 2,764 cubic feet). Visual inspections of cement returns to the surface will be noted in both the conductor and surface pipe casing jobs. Casing and cement integrity will be demonstrated by pressure-testing after each cement job.

The Linam AGI #1 experienced lost mud returns at approximately 3,000 feet and at approximately 5,000 feet. It was necessary to add significant loss circulation material, increase mud weight and increase viscosity to minimize mud loss. Similar conditions will be encountered in the Linam AGI #2. In addition, the Linam AGI #1 experienced lost mud returns at approximately 5,800 feet. The drilling contractor will have LCM pills on hand and will be ready to pump to minimize lost returns and maintain circulation. H<sub>2</sub>S and CO<sub>2</sub> influxes are expected in the Lower Bone Springs interval in the Linam AGI #2 based on actual experience during the completion of the Linam AGI #1. This is the reason for an additional intermediate string of casing down to just above the target injection zone. Furthermore, H<sub>2</sub>S and CO<sub>2</sub> levels will be carefully monitored and mud weight will be adjusted accordingly to control the acid gas influx.

After verifying the intermediate casing (upper and lower), the well will be drilled to the projected TD of approximately 9,100 feet using an 8 ½ inch bit. All drilling fluids will be managed and contained in a closed-loop system, to be documented in an approved NMOCD C-144-CLEZ form. All drilling water will be disposed of at a permitted facility.

The proposed open hole logging suite for the TD run consists of a Dual Induction, Density-Neutron-Gamma Ray Porosity log. No additional logging or coring will be performed since the well is essentially a twin of the Linam AGI #1, which has been exhaustively logged and tested.

After the logs have been evaluated, the production casing consisting of approximately 9,100 feet of 7 inch, 26 ppf, HCL-80, Premium casing grade will be run and cemented to the surface (approximately 1,299 cubic feet of cement). A 30 foot section of Corrosion Resistant Alloy (CRA) material will be inserted into the string at the packer setting depth to provide a corrosion resistant seat for the packer later in the job. The cementing of the long string will be accomplished in two stages. The first stage will seal the annular space from total depth (approximately 9100 feet) to a level well above the CRA joint in the caprock. This stage will employ acid-resistant cement (CORROSACEM<sup>TM</sup> or equivalent). For the second stage, a DV Tool previously inserted in the casing (at approximately 5,000) feet will be used to pump the remaining cement to the surface.

Once the cement has set up, the tubing adaptor for the wellhead will be welded on the wellhead and the rig will be released. A casing integrity (pressure test) will be performed to test the casing just prior to releasing the rig. Following successful testing and release of the drilling rig, a workover rig will be used and a cement bond log will be run to ascertain the quality of the cement bond of the production casing. It is important that a good bond be established around the injection interval as well as below the CRA joint to ensure that acid gas mixed with formation water does not travel up the outside of the casing and negatively impact the integrity of the casing job.