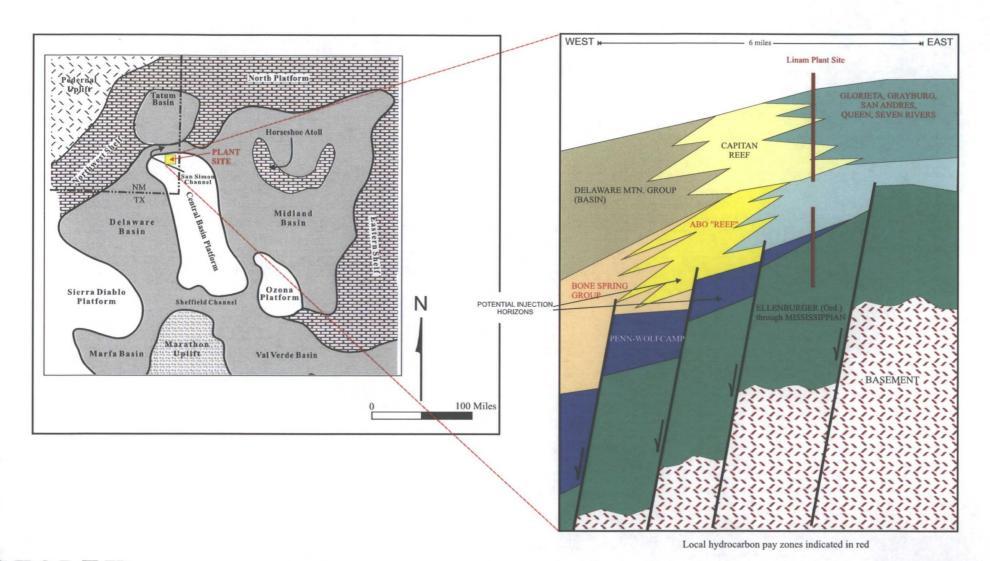

DCP proposes to drill the Linam AGI #2 to a total depth of approximately 9,100 feet and will target the Lower Bone Springs formation for injection. This is the same NMOCC-approved injection interval as approved for the Linam AGI #1. Like the Linam AGI #1, the proposed Linam AGI #2 is located on the northern end of the Central Platform, a buried structural high in the Permian Basin. In this area, the Permian Bone Springs consists of carbonate debris fans that flowed down slope from the northern edge of the Central Platform. Seismic data show that these debris fans are very thin under the Linam Plant, but thicken abruptly north of the Platform edge to the immediate north. Accordingly, the existing AGI #1 and

the proposed AGI #2 are located approximately one mile north of the plant, where a far more favorable reservoir has been identified for injection.

The close proximity of AGI #2 to AGI #1, approximately 250 feet away, ensures that the proposed injection zone for Linam AGI#2 will be nearly identical to that of Linam AGI #1. The injection reservoir selected and successfully implemented for AGI #1 and proposed AGI #2 is between approximately 8,710 and 9,137 feet below ground surface. Analysis of the reservoir characteristics of this unit, based on data from the completion and analysis of AGI #1, confirms that this zone is an excellent closed-system reservoir that should easily accommodate the future needs of DCP for disposal of acid gas and sequestration of CO<sub>2</sub> from the plant. DCP needs to safely inject up to 7.0 million standard cubic feet (MMSCF) per day of treated acid gas (TAG) for 30 years. Geologic studies conducted for the selection of this location and the performance of Linam AGI #1 demonstrate that the proposed injection zone is readily capable of accepting and containing the proposed acid gas and CO<sub>2</sub> injection volumes well within NMOCD's maximum allowable injection pressures. Details on the geologic analysis and activities, along with data on the installation and operation of the existing Linam AGI #1, can be found in the following documents, which are incorporated here by reference: