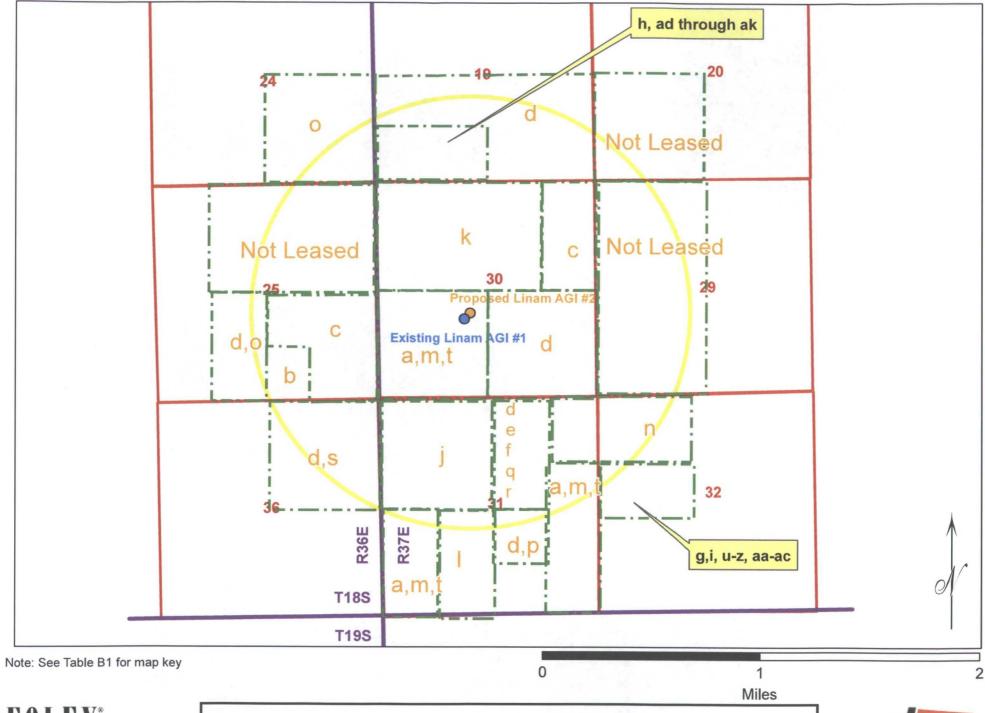

#### **APPLICATION**

DCP MIDSTREAM, LP ("DCP") through its undersigned attorneys, hereby makes application to the Oil Conservation Commission pursuant to the provisions of NMSA 1978, Sections 70-2-11 and 70-2-12, to re-open Case No. 13589 to amend Order No. R-12546 for the sole and limited purpose of approving DCP's C-108 application authorizing injection of treated acid gas for disposal through a second injection well, the proposed Linam Ranch AGI No. 2 well, to be located in proximity to the existing Linam Ranch AGI No. 1 well, specifically 2,120 feet from the South line and 2,120 feet from the West line (Unit K) of Section 30, Township 18 South, Range 37 East, N.M.P.M., Lea County, New Mexico. In support of its application, DCP states:

#### 1.0 EXECUTIVE SUMMARY

On behalf of DCP Midstream LP (DCP), Geolex<sup>®</sup>, Inc. (Geolex) has prepared and is hereby submitting a complete C-108 application for approval to drill, complete and operate a redundant or backup acid gas injection and CO<sub>2</sub> sequestration well (Linam AGI #2) as part of the existing Linam AGI #1Facility. The existing Linam AGI Facility which will house the new well is located on Section 30, T18S, R37E near Hobbs in Lea County, New Mexico (Figure 1). The proposed Linam AGI #2 will be drilled vertically at 2,120 feet from the south line and 2,120 feet from the west line of Section 30 at an approximate distance of 250 feet northeast of Linam AGI #1. Linam AGI #2 is intended to provide redundancy in the case that AGI #1 encounters problems that require it to be temporarily shut down for repairs or upgrades. The new well adds no additional capacity and is expected to operate exactly as the Linam AGI #1 does pursuant to NMOCC Order R-12546 and its amendments.

At the anticipated reservoir conditions (124°F and 3,337 psig), every million standard cubic feet of TAG will occupy 2,886 barrels (16,204 cubic feet) in the reservoir.

Although 22 wells exist within one mile of proposed Linam AGI #2, only 3 penetrate into the Lower Bone Springs. One of those wells is the active Linam AGI #1 and the other two wells have been plugged. NMOCD files show that all three wells that penetrate the injection reservoir have been completed and/or plugged in a manner that effectively isolates the Lower Bone Springs interval.

There are also three active oil wells within the one-mile radius of proposed Linam AGI #2. All three are completed well above the NMOCC-approved Lower Bone Springs AGI reservoir.

In addition to providing a safe and adequate reservoir for H<sub>2</sub>S and CO<sub>2</sub>, the geologic environment is ideal to demonstrate the required capture and sequestration of CO<sub>2</sub> to obtain future credits or offsets.