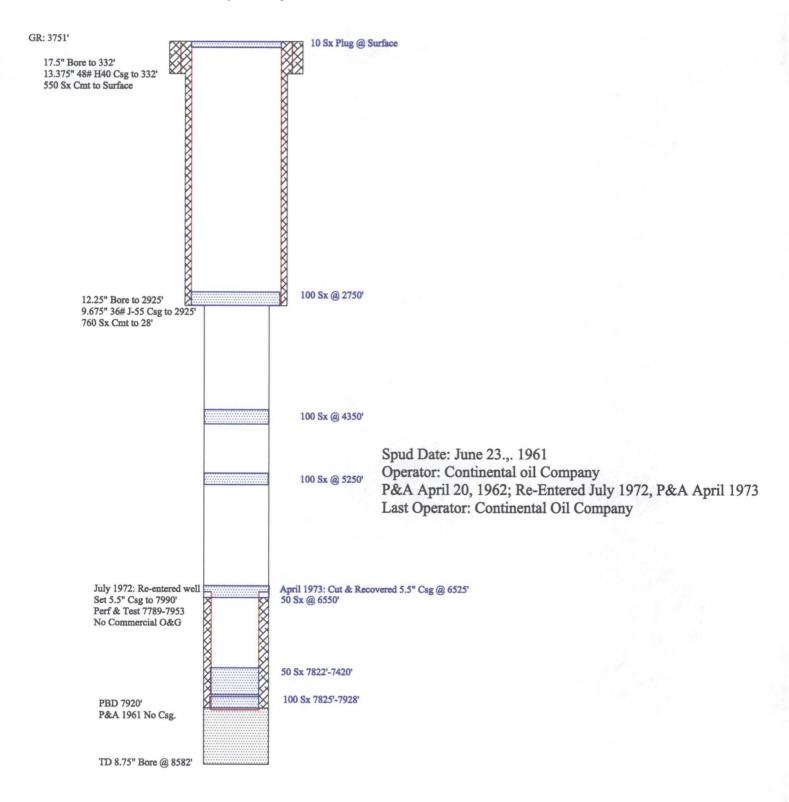

At the anticipated reservoir conditions (124°F and 3,337 psig), every million standard cubic feet of TAG will occupy 2,886 barrels (16,204 cubic feet) in the reservoir.

Although 22 wells exist within one mile of proposed Linam AGI #2, only 3 penetrate into the Lower Bone Springs. One of those wells is the active Linam AGI #1 and the other two wells have been plugged. NMOCD files show that all three wells that penetrate the injection reservoir have been completed and/or plugged in a manner that effectively isolates the Lower Bone Springs interval.