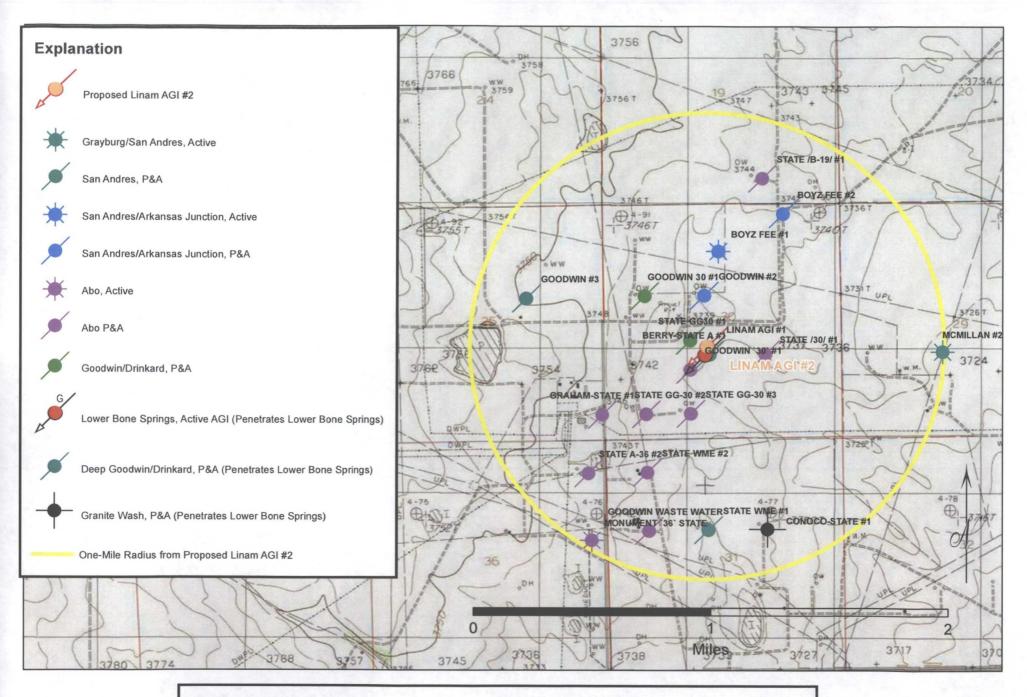

At the anticipated reservoir conditions (124°F and 3,337 psig), every million standard cubic feet of TAG will occupy 2,886 barrels (16,204 cubic feet) in the reservoir.

Although 22 wells exist within one mile of proposed Linam AGI #2, only 3 penetrate into the Lower Bone Springs. One of those wells is the active Linam AGI #1 and the other two wells have been plugged. NMOCD files show that all three wells that penetrate the injection reservoir have been completed and/or plugged in a manner that effectively isolates the Lower Bone Springs interval.

There are also three active oil wells within the one-mile radius of proposed Linam AGI #2. All three are completed well above the NMOCC-approved Lower Bone Springs AGI reservoir.

In addition to providing a safe and adequate reservoir for H<sub>2</sub>S and CO<sub>2</sub>, the geologic environment is ideal to demonstrate the required capture and sequestration of CO<sub>2</sub> to obtain future credits or offsets.