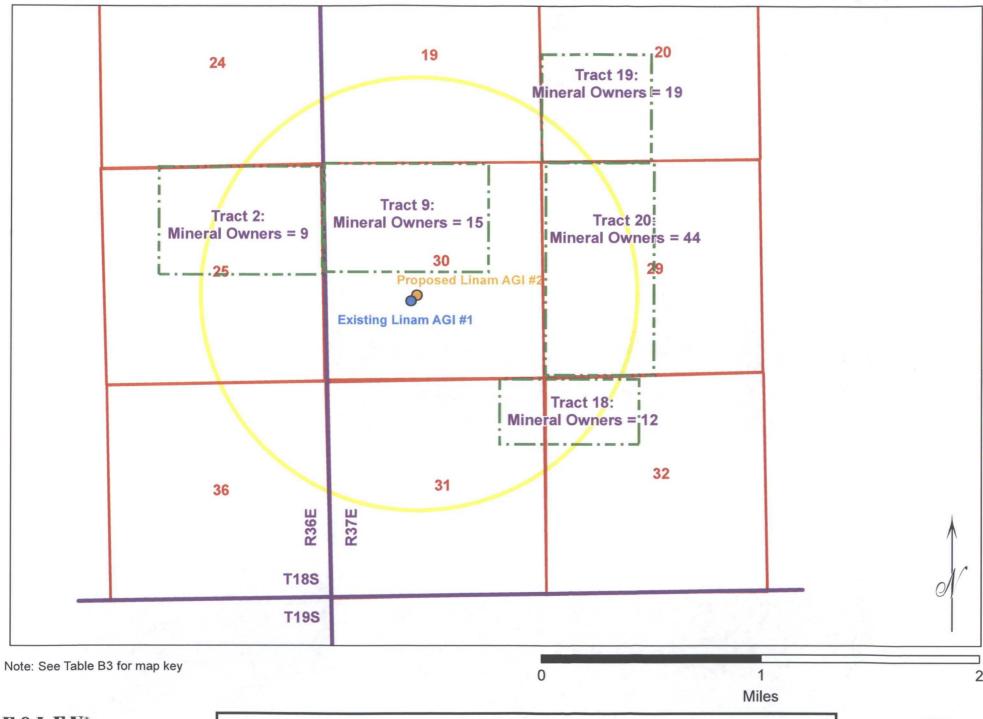

At the anticipated reservoir conditions (124°F and 3,337 psig), every million standard cubic feet of TAG will occupy 2,886 barrels (16,204 cubic feet) in the reservoir.

Although 22 wells exist within one mile of proposed Linam AGI #2, only 3 penetrate into the Lower Bone Springs. One of those wells is the active Linam AGI #1 and the other two wells have been plugged. NMOCD files show that all three wells that penetrate the injection reservoir have been completed and/or plugged in a manner that effectively isolates the Lower Bone Springs interval.

There are also three active oil wells within the one-mile radius of proposed Linam AGI #2. All three are completed well above the NMOCC-approved Lower Bone Springs AGI reservoir.

In addition to providing a safe and adequate reservoir for H<sub>2</sub>S and CO<sub>2</sub>, the geologic environment is ideal to demonstrate the required capture and sequestration of CO<sub>2</sub> to obtain future credits or offsets.

All surface owners and operators within a one-mile radius of the proposed injection well will be notified at least 20 days prior to the NMOCD hearing pursuant to the requirements of NMOCC.

There is no permanent body of surface water within several miles of the plant. A search of the New Mexico State Engineer's files shows that there are 18 water wells within the one-mile radius of the proposed AGI #2. All of these 18 water wells are completed to depths ranging from 60 to 270 feet below ground surface and will not be impacted by Linam AGI #1 or #2 operations. This will be assured by isolating all fresh water bearing zones with surface casing cemented to the surface, as was done for the Linam AGI #1. The proposed injection zone is a closed system, and there are no open faults, fractures, or other structures that could potentially serve as a pathway between the proposed injection zone and any sources of fresh water.