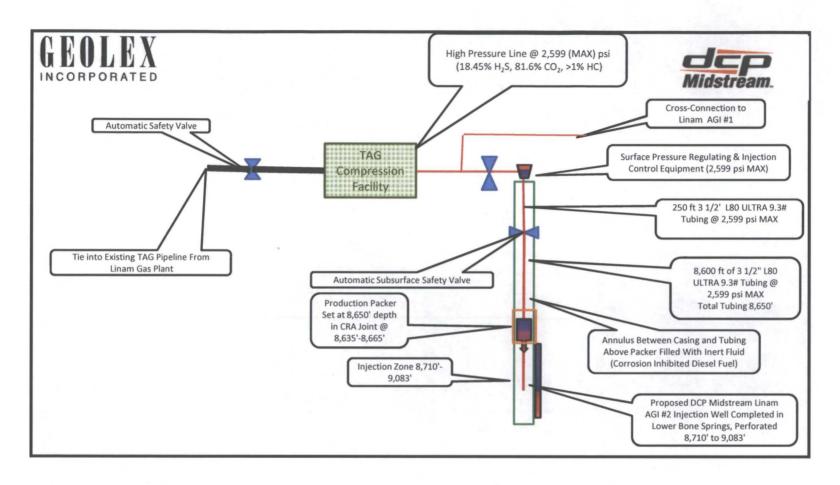

#### 3.0 PROPOSED CONSTRUCTION AND OPERATION OF LINAM AGI #2 WELL

The proposed injection well will be drilled near Linam AGI #1 in Unit K, 2,120 feet from the south line and 2,120 feet from the west line of Section 30, T18S, and R37E. Figure 2 shows the proposed location of the new well.

#### 3.2 WELL DESIGN

The Linam AGI #2 is intended to provide redundancy in case there is ever a problem that the Linam AGI #1 has to be shut in for repairs or upgrades. Since the Linam AGI #2 will be within 250 feet of the Linam AGI #1, the depth intervals of the injection zone are anticipated to be approximately same as for the Linam AGI #1. The Final End of Well Report, DCP Midstream LP, Linam AGI #1, September 30, 2011 contains the geophysical log suite and side wall core data. It demonstrates that the Linam AGI #1 and AGI #2 will be in the same geologic environment with nearly identical formation depths and reservoir

characteristics. Therefore, the Linam AGI #2 is designed to inject TAG into the Lower Bone Springs from approximately 8,710 to 9,137 feet below ground surface.

While the injected fluid will be dehydrated, the line that will convey the TAG to the well from the compression facilities will be a 3 inch steel line (304 or 316) to provide added corrosion protection. The compression facilities and associated piping and layout of H<sub>2</sub>S alarms and other safety equipment will remain the same with the exception of additional H<sub>2</sub>S monitors placed along the TAG line to the well and around the Linam AGI #2 wellhead. Based on this, only a minor revision of the Rule 11 Plan is required. This revision will be completed prior to placing the Linam AGI #2 into service. The schematic of the new AGI facilities and tie-in to the existing Linam Plant are shown in Figure 2, and the preliminary design for the injection well is shown in Figure 3.

The proposed well (Linam AGI #2) will be a vertical well, spudded on property leased by DCP. The well will be drilled vertically to the approved Lower Bone Springs injection zone to a final total depth of approximately 9,137 feet.

The well will have each string of the telescoping casing cemented to the surface and will include a subsurface safety valve (SSV) on the production tubing to assure that fluid cannot flow back out of the well in the event of a failure of the injection equipment. The annular space between the projection tubing and the well bore will be filled with corrosion inhibited diesel fuel as a further safety measure which is consistent with injection well designs which have been previously approved by NMOCD for acid gas injection and the updated construction of the Linam AGI #1 after the May 2012 workover. In addition, the well drilling plan and design address the lost circulation problems that were encountered while drilling the Linam AGI #1 and the presence of acid gas in the Lower Bone Springs in the vicinity of the Linam AGI #1.

Design and materials considerations include: placement of SSV and the packer, double casing through freshwater resources and shallow production zones (Dockum and Rustler Group (groundwater), Artesia Group and San Andres-Grayburg (oil and gas production)), characterization of the zone of injection, and a total depth (TD) ensuring identification of the reservoirs. Four casing strings are proposed (Figure 3):

- 1. Surface casing to approximately 500 feet to protect the fresh water.
- 2. Intermediate casing (upper) to approximately 3,200 feet to isolate the Permian Salt Units (Salado and Castile) and the productive units in the Artesia Group (Yates and Queen).
- 3. Intermediate casing (lower) to approximately 8,600 feet in the Grayburg to isolate all lost circulation zones and allow for well control when penetrating the lower Bone Springs reservoir.
- 4. Production casing extending down to the final total depth (TVD approximately 9,100 feet).
- 5. Corrosion resistant (CRA) joints to be placed in production casing string at the packer seating depth.
- 6. CRA tubing to prevent potential tubing corrosion due to TAG pressure/temperature fluctuations.
- 7. Corrosion resistant cement will be utilized for cementing the production casing in the stage that includes the injection zone and caprock.