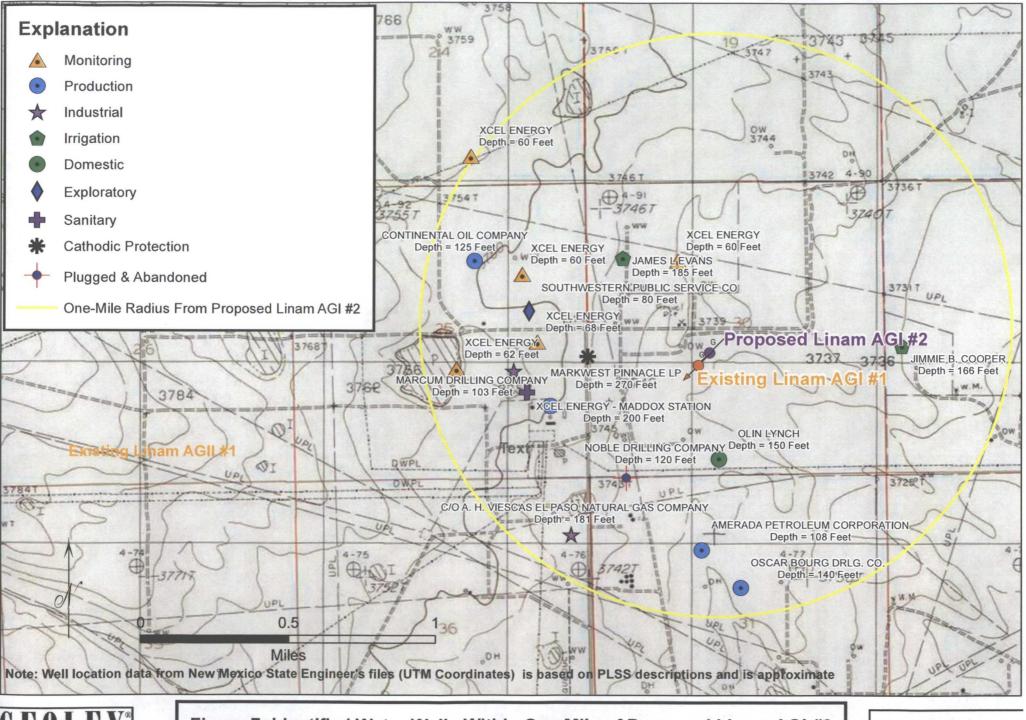

At the anticipated reservoir conditions (124°F and 3,337 psig), every million standard cubic feet of TAG will occupy 2,886 barrels (16,204 cubic feet) in the reservoir.

Although 22 wells exist within one mile of proposed Linam AGI #2, only 3 penetrate into the Lower Bone Springs. One of those wells is the active Linam AGI #1 and the other two wells have been plugged. NMOCD files show that all three wells that penetrate the injection reservoir have been completed and/or plugged in a manner that effectively isolates the Lower Bone Springs interval.

There are also three active oil wells within the one-mile radius of proposed Linam AGI #2. All three are completed well above the NMOCC-approved Lower Bone Springs AGI reservoir.

In addition to providing a safe and adequate reservoir for H<sub>2</sub>S and CO<sub>2</sub>, the geologic environment is ideal to demonstrate the required capture and sequestration of CO<sub>2</sub> to obtain future credits or offsets.

All surface owners and operators within a one-mile radius of the proposed injection well will be notified at least 20 days prior to the NMOCD hearing pursuant to the requirements of NMOCC.

There is no permanent body of surface water within several miles of the plant. A search of the New Mexico State Engineer's files shows that there are 18 water wells within the one-mile radius of the proposed AGI #2. All of these 18 water wells are completed to depths ranging from 60 to 270 feet below ground surface and will not be impacted by Linam AGI #1 or #2 operations. This will be assured by isolating all fresh water bearing zones with surface casing cemented to the surface, as was done for the Linam AGI #1. The proposed injection zone is a closed system, and there are no open faults, fractures, or other structures that could potentially serve as a pathway between the proposed injection zone and any sources of fresh water.