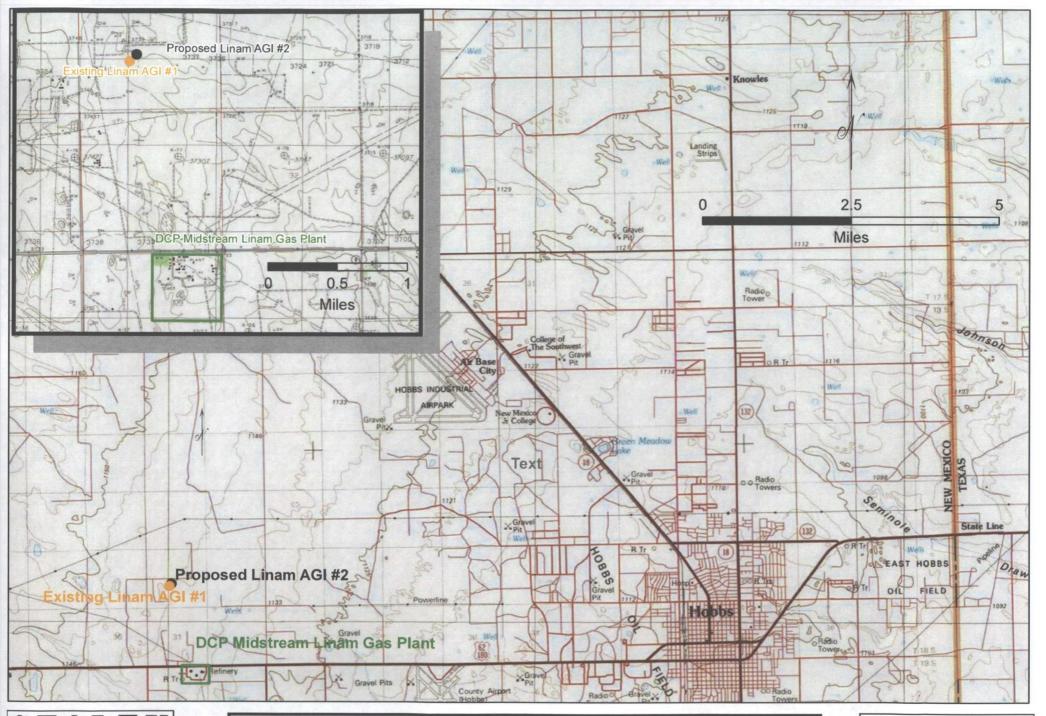

#### 1.0 EXECUTIVE SUMMARY

On behalf of DCP Midstream LP (DCP), Geolex<sup>®</sup>, Inc. (Geolex) has prepared and is hereby submitting a complete C-108 application for approval to drill, complete and operate a redundant or backup acid gas injection and CO<sub>2</sub> sequestration well (Linam AGI #2) as part of the existing Linam AGI #1Facility. The existing Linam AGI Facility which will house the new well is located on Section 30, T18S, R37E near Hobbs in Lea County, New Mexico (Figure 1). The proposed Linam AGI #2 will be drilled vertically at 2,120 feet from the south line and 2,120 feet from the west line of Section 30 at an approximate distance of 250 feet northeast of Linam AGI #1. Linam AGI #2 is intended to provide redundancy in the case that AGI #1 encounters problems that require it to be temporarily shut down for repairs or upgrades. The new well adds no additional capacity and is expected to operate exactly as the Linam AGI #1 does pursuant to NMOCC Order R-12546 and its amendments.

#### 3.0 PROPOSED CONSTRUCTION AND OPERATION OF LINAM AGI #2 WELL

The proposed injection well will be drilled near Linam AGI #1 in Unit K, 2,120 feet from the south line and 2,120 feet from the west line of Section 30, T18S, and R37E. Figure 2 shows the proposed location of the new well.