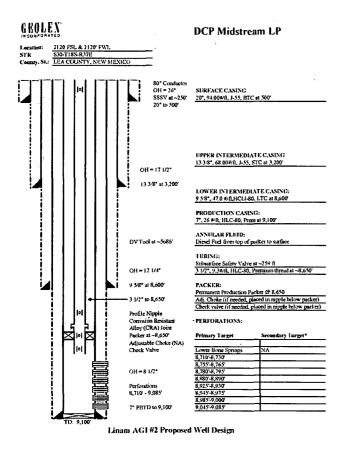

#### 3.2 WELL DESIGN

The Linam AGI #2 is intended to provide redundancy in case there is ever a problem that the Linam AGI #1 has to be shut in for repairs or upgrades. Since the Linam AGI #2 will be within 250 feet of the Linam AGI #1, the depth intervals of the injection zone are anticipated to be approximately same as for the Linam AGI #1. The Final End of Well Report, DCP Midstream LP, Linam AGI #1, September 30, 2011 contains the geophysical log suite and side wall core data. It demonstrates that the Linam AGI #1 and AGI #2 will be in the same geologic environment with nearly identical formation depths and reservoir

characteristics. Therefore, the Linam AGI #2 is designed to inject TAG into the Lower Bone Springs from approximately 8,710 to 9,137 feet below ground surface.

While the injected fluid will be dehydrated, the line that will convey the TAG to the well from the compression facilities will be a 3 inch steel line (304 or 316) to provide added corrosion protection. The compression facilities and associated piping and layout of H<sub>2</sub>S alarms and other safety equipment will remain the same with the exception of additional H<sub>2</sub>S monitors placed along the TAG line to the well and around the Linam AGI #2 wellhead. Based on this, only a minor revision of the Rule 11 Plan is required. This revision will be completed prior to placing the Linam AGI #2 into service. The schematic of the new AGI facilities and tie-in to the existing Linam Plant are shown in Figure 2, and the preliminary design for the injection well is shown in Figure 3.

Design and materials considerations include: placement of SSV and the packer, double casing through freshwater resources and shallow production zones (Dockum and Rustler Group (groundwater), Artesia Group and San Andres-Grayburg (oil and gas production)), characterization of the zone of injection, and a total depth (TD) ensuring identification of the reservoirs. Four casing strings are proposed (Figure 3):

- 1. Surface casing to approximately 500 feet to protect the fresh water.
- 2. Intermediate casing (upper) to approximately 3,200 feet to isolate the Permian Salt Units (Salado and Castile) and the productive units in the Artesia Group (Yates and Queen).
- 3. Intermediate casing (lower) to approximately 8,600 feet in the Grayburg to isolate all lost circulation zones and allow for well control when penetrating the lower Bone Springs reservoir.
- 4. Production casing extending down to the final total depth (TVD approximately 9,100 feet).
- 5. Corrosion resistant (CRA) joints to be placed in production casing string at the packer seating depth.
- 6. CRA tubing to prevent potential tubing corrosion due to TAG pressure/temperature fluctuations.
- 7. Corrosion resistant cement will be utilized for cementing the production casing in the stage that includes the injection zone and caprock.

A suitable drilling rig will be chosen for the job that will include a 5,000 psi blowout preventer (minimum) and choke manifold for any unforeseen pressures encountered. The borehole for the surface casing will be drilled with a 26 inch bit to a depth of approximately 500 feet, and 20 inch, 94.0 ppf, J-55, BTC casing will be installed and cemented to the surface (approximately 753 cubic feet). The upper intermediate hole will be drilled with a 17 ½ inch bit to a depth of approximately 3,200 feet. There, a 13 3/8 inch, 68.0 ppf, J55, STC intermediate casing string will be run and cemented to surface (approximately 2,386 cubic feet). The lower intermediate hole will be drilled with a 12 ¼ inch bit to a

depth of approximately 8,600 feet. There, an 9  $^{5}/_{8}$  inch, 47.0 ppf, HCL-80, LTC intermediate casing string will be run and cemented to surface (approximately 2,764 cubic feet). Visual inspections of cement returns to the surface will be noted in both the conductor and surface pipe casing jobs. Casing and cement integrity will be demonstrated by pressure-testing after each cement job.

After the logs have been evaluated, the production casing consisting of approximately 9,100 feet of 7 inch, 26 ppf, HCL-80, Premium casing grade will be run and cemented to the surface (approximately 1,299 cubic feet of cement). A 30 foot section of Corrosion Resistant Alloy (CRA) material will be inserted into the string at the packer setting depth to provide a corrosion resistant seat for the packer later in the job. The cementing of the long string will be accomplished in two stages. The first stage will seal the annular space from total depth (approximately 9100 feet) to a level well above the CRA joint in the caprock. This stage will employ acid-resistant cement (CORROSACEM<sup>TM</sup> or equivalent). For the second stage, a DV Tool previously inserted in the casing (at approximately 5,000) feet will be used to pump the remaining cement to the surface.