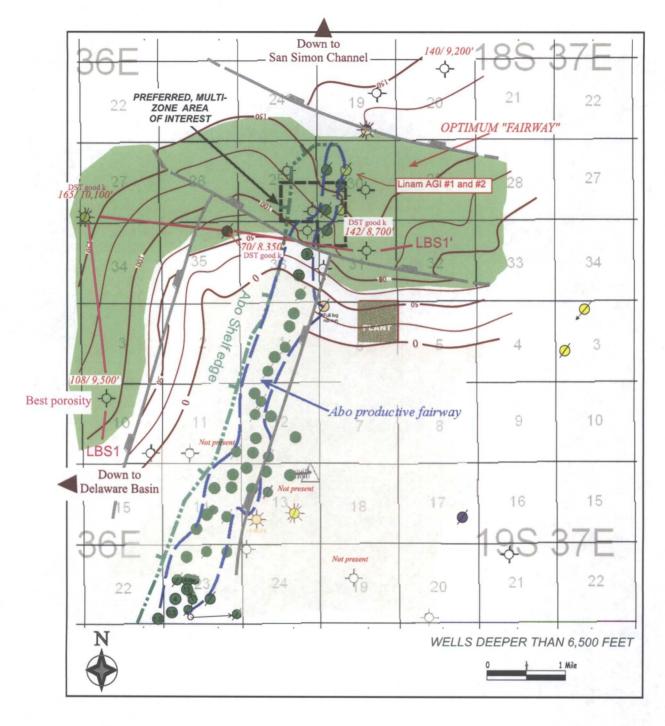

At the anticipated reservoir conditions (124°F and 3,337 psig), every million standard cubic feet of TAG will occupy 2,886 barrels (16,204 cubic feet) in the reservoir.

Although 22 wells exist within one mile of proposed Linam AGI #2, only 3 penetrate into the Lower Bone Springs. One of those wells is the active Linam AGI #1 and the other two wells have been plugged. NMOCD files show that all three wells that penetrate the injection reservoir have been completed and/or plugged in a manner that effectively isolates the Lower Bone Springs interval.

There are also three active oil wells within the one-mile radius of proposed Linam AGI #2. All three are completed well above the NMOCC-approved Lower Bone Springs AGI reservoir.

In addition to providing a safe and adequate reservoir for H<sub>2</sub>S and CO<sub>2</sub>, the geologic environment is ideal to demonstrate the required capture and sequestration of CO<sub>2</sub> to obtain future credits or offsets.