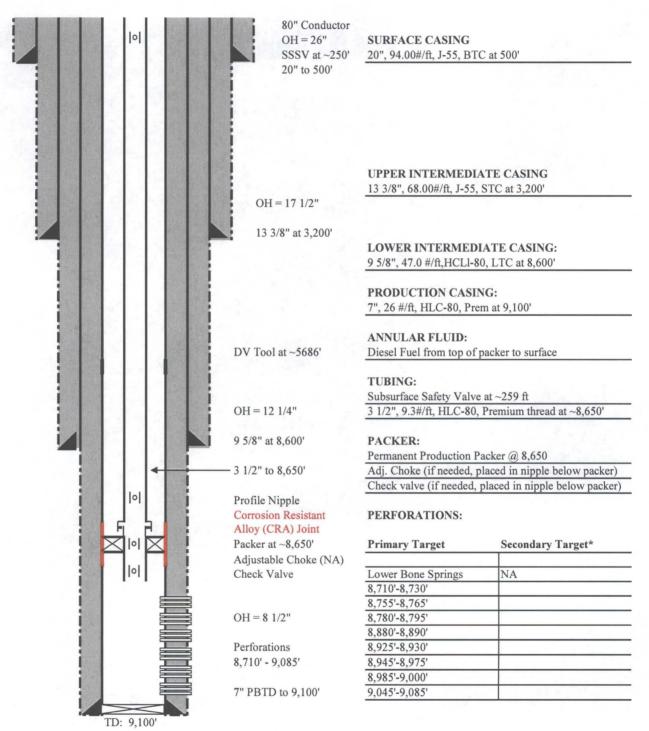

#### 3.2 WELL DESIGN

The Linam AGI #2 is intended to provide redundancy in case there is ever a problem that the Linam AGI #1 has to be shut in for repairs or upgrades. Since the Linam AGI #2 will be within 250 feet of the Linam AGI #1, the depth intervals of the injection zone are anticipated to be approximately same as for the Linam AGI #1. The Final End of Well Report, DCP Midstream LP, Linam AGI #1, September 30, 2011 contains the geophysical log suite and side wall core data. It demonstrates that the Linam AGI #1 and AGI #2 will be in the same geologic environment with nearly identical formation depths and reservoir

characteristics. Therefore, the Linam AGI #2 is designed to inject TAG into the Lower Bone Springs from approximately 8,710 to 9,137 feet below ground surface.

While the injected fluid will be dehydrated, the line that will convey the TAG to the well from the compression facilities will be a 3 inch steel line (304 or 316) to provide added corrosion protection. The compression facilities and associated piping and layout of H<sub>2</sub>S alarms and other safety equipment will remain the same with the exception of additional H<sub>2</sub>S monitors placed along the TAG line to the well and around the Linam AGI #2 wellhead. Based on this, only a minor revision of the Rule 11 Plan is required. This revision will be completed prior to placing the Linam AGI #2 into service. The schematic of the new AGI facilities and tie-in to the existing Linam Plant are shown in Figure 2, and the preliminary design for the injection well is shown in Figure 3.

The proposed well (Linam AGI #2) will be a vertical well, spudded on property leased by DCP. The well will be drilled vertically to the approved Lower Bone Springs injection zone to a final total depth of approximately 9,137 feet.

The well will have each string of the telescoping casing cemented to the surface and will include a subsurface safety valve (SSV) on the production tubing to assure that fluid cannot flow back out of the well in the event of a failure of the injection equipment. The annular space between the projection tubing and the well bore will be filled with corrosion inhibited diesel fuel as a further safety measure which is consistent with injection well designs which have been previously approved by NMOCD for acid gas injection and the updated construction of the Linam AGI #1 after the May 2012 workover. In addition, the well drilling plan and design address the lost circulation problems that were encountered while drilling the Linam AGI #1 and the presence of acid gas in the Lower Bone Springs in the vicinity of the Linam AGI #1.

Design and materials considerations include: placement of SSV and the packer, double casing through freshwater resources and shallow production zones (Dockum and Rustler Group (groundwater), Artesia Group and San Andres-Grayburg (oil and gas production)), characterization of the zone of injection, and a total depth (TD) ensuring identification of the reservoirs. Four casing strings are proposed (Figure 3):

- 1. Surface casing to approximately 500 feet to protect the fresh water.
- 2. Intermediate casing (upper) to approximately 3,200 feet to isolate the Permian Salt Units (Salado and Castile) and the productive units in the Artesia Group (Yates and Queen).
- 3. Intermediate casing (lower) to approximately 8,600 feet in the Grayburg to isolate all lost circulation zones and allow for well control when penetrating the lower Bone Springs reservoir.
- 4. Production casing extending down to the final total depth (TVD approximately 9,100 feet).
- 5. Corrosion resistant (CRA) joints to be placed in production casing string at the packer seating depth.
- 6. CRA tubing to prevent potential tubing corrosion due to TAG pressure/temperature fluctuations.
- 7. Corrosion resistant cement will be utilized for cementing the production casing in the stage that includes the injection zone and caprock.

A suitable drilling rig will be chosen for the job that will include a 5,000 psi blowout preventer (minimum) and choke manifold for any unforeseen pressures encountered. The borehole for the surface casing will be drilled with a 26 inch bit to a depth of approximately 500 feet, and 20 inch, 94.0 ppf, J-55, BTC casing will be installed and cemented to the surface (approximately 753 cubic feet). The upper intermediate hole will be drilled with a 17 ½ inch bit to a depth of approximately 3,200 feet. There, a 13 3/8 inch, 68.0 ppf, J55, STC intermediate casing string will be run and cemented to surface (approximately 2,386 cubic feet). The lower intermediate hole will be drilled with a 12 ¼ inch bit to a

depth of approximately 8,600 feet. There, an 9  $^{5}/_{8}$  inch, 47.0 ppf, HCL-80, LTC intermediate casing string will be run and cemented to surface (approximately 2,764 cubic feet). Visual inspections of cement returns to the surface will be noted in both the conductor and surface pipe casing jobs. Casing and cement integrity will be demonstrated by pressure-testing after each cement job.

After the logs have been evaluated, the production casing consisting of approximately 9,100 feet of 7 inch, 26 ppf, HCL-80, Premium casing grade will be run and cemented to the surface (approximately 1,299 cubic feet of cement). A 30 foot section of Corrosion Resistant Alloy (CRA) material will be inserted into the string at the packer setting depth to provide a corrosion resistant seat for the packer later in the job. The cementing of the long string will be accomplished in two stages. The first stage will seal the annular space from total depth (approximately 9100 feet) to a level well above the CRA joint in the caprock. This stage will employ acid-resistant cement (CORROSACEM<sup>TM</sup> or equivalent). For the second stage, a DV Tool previously inserted in the casing (at approximately 5,000) feet will be used to pump the remaining cement to the surface.

Once the cement has set up, the tubing adaptor for the wellhead will be welded on the wellhead and the rig will be released. A casing integrity (pressure test) will be performed to test the casing just prior to releasing the rig. Following successful testing and release of the drilling rig, a workover rig will be used and a cement bond log will be run to ascertain the quality of the cement bond of the production casing. It is important that a good bond be established around the injection interval as well as below the CRA joint to ensure that acid gas mixed with formation water does not travel up the outside of the casing and negatively impact the integrity of the casing job.