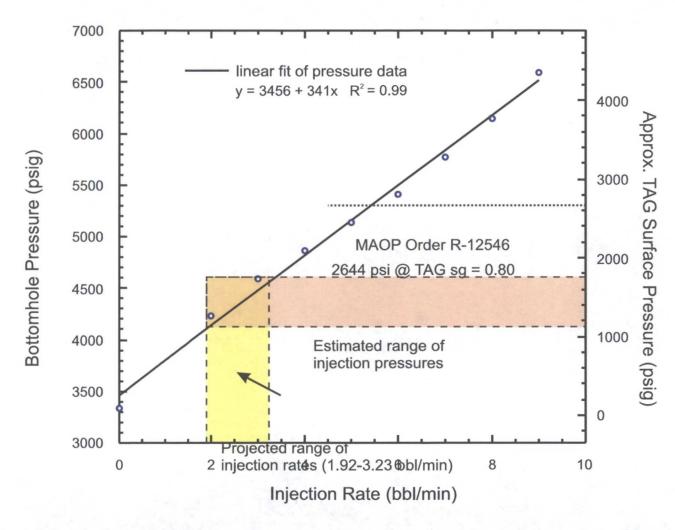

The calculated maximum allowable injection pressure is approximately 2,599 psig (depending on specific gravity of final TAG stream). We have used the following method approved by NMOCD to calculate the preliminary proposed maximum injection pressure. The final maximum permitted surface injection pressure should be based on the final specific gravity of the injection stream according to the following formula:

$$IP_{max} = PG \ (D_{top}) \qquad \text{where:} \qquad IP_{max} = \text{maximum surface injection pressure (psig)} \\ PG = \text{pressure gradient of mixed injection fluid (psig/foot)} \\ D_{top} = \text{depth at top of perforated interval of injection zone (feet)} \\ \text{and} \qquad PG = 0.2 + 0.433 \ (1.04 - SG_{tag}) \ \text{where:} \\$$

 $SG_{tag}$  = specific gravity of treated acid gas and it is pressure and temperature dependent. It is calculated using the measured surface conditions of 120 F and 1,437 psig and bottom hole conditions of 122 F and 3,376 psig to determine conditions in the reservoir at equilibrium (see Table 1 for details). The reservoir conditions at equilibrium are 124 F and 3,376 psig resulting in an  $SG_{tag}$  of 0.81.

For the maximum requested injection volume (7 MMSCF/Day) it is assumed that:

$$SG_{tag} = 0.81$$
  
 $D_{top} = 8,710 \text{ feet}$ 

Therefore:

$$PG = 0.2 + 0.433 (1.04 - 0.81) = 0.298$$
  
 $IP_{max} = PG(D_{top}) = 0.298 \times 8,710 = 2,599 \text{ psig}$ 

Based on the performance of the existing injection well, it is anticipated that the average injection pressure will not exceed 2,599 psig but will be approximately 1,500 psig under normal operations. Based on the above calculations, DCP is requesting approval of a Maximum Allowable Operating Pressure (MOAP) of 2,599 psig at the surface.