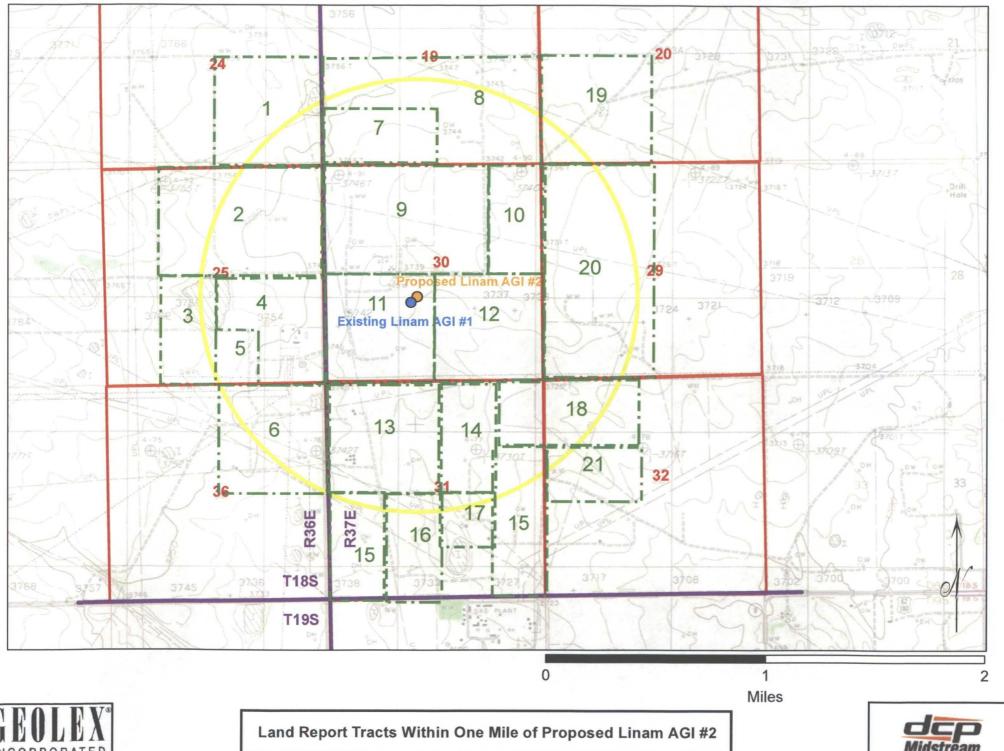

At the anticipated reservoir conditions (124°F and 3,337 psig), every million standard cubic feet of TAG will occupy 2,886 barrels (16,204 cubic feet) in the reservoir.

Although 22 wells exist within one mile of proposed Linam AGI #2, only 3 penetrate into the Lower Bone Springs. One of those wells is the active Linam AGI #1 and the other two wells have been plugged. NMOCD files show that all three wells that penetrate the injection reservoir have been completed and/or plugged in a manner that effectively isolates the Lower Bone Springs interval.

There are also three active oil wells within the one-mile radius of proposed Linam AGI #2. All three are completed well above the NMOCC-approved Lower Bone Springs AGI reservoir.

In addition to providing a safe and adequate reservoir for H<sub>2</sub>S and CO<sub>2</sub>, the geologic environment is ideal to demonstrate the required capture and sequestration of CO<sub>2</sub> to obtain future credits or offsets.

All surface owners and operators within a one-mile radius of the proposed injection well will be notified at least 20 days prior to the NMOCD hearing pursuant to the requirements of NMOCC.

There is no permanent body of surface water within several miles of the plant. A search of the New Mexico State Engineer's files shows that there are 18 water wells within the one-mile radius of the proposed AGI #2. All of these 18 water wells are completed to depths ranging from 60 to 270 feet below ground surface and will not be impacted by Linam AGI #1 or #2 operations. This will be assured by isolating all fresh water bearing zones with surface casing cemented to the surface, as was done for the Linam AGI #1. The proposed injection zone is a closed system, and there are no open faults, fractures, or other structures that could potentially serve as a pathway between the proposed injection zone and any sources of fresh water.