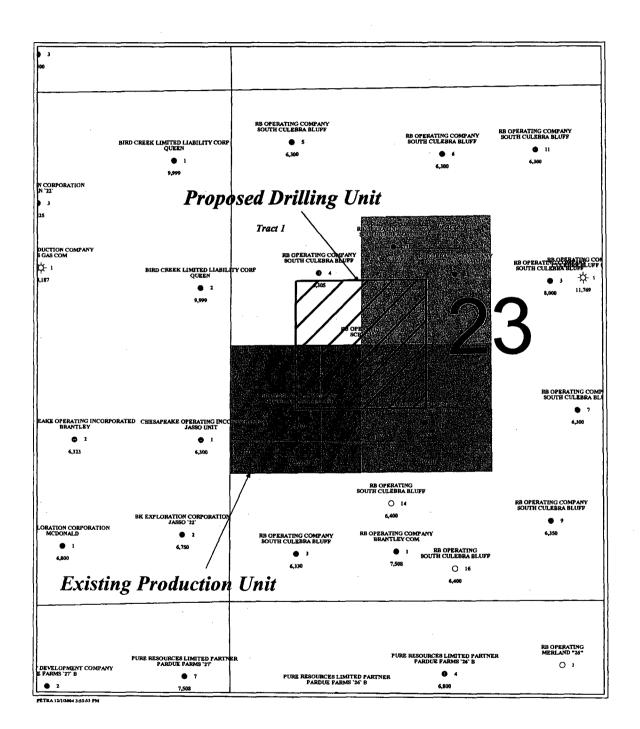

#### **COMMUNITIZATION AGREEMENT**

This Agreement is between the parties set out on the Exhibit "A" attached hereto, hereinafter being referred to as "the Parties".

WHEREAS, The Parties own royalty, working interests and/or other leasehold interests in the existing production units of the South Culebra Bluff "23" #4 well (Tract 1), South Culebra Bluff "23" #13 and Donaldson Com "A" #1 wells (Tract 2), South Culebra Bluff "23" #2 well (Tract 3) and the South Culebra Bluff "23" #1 well (Tract 4), all located in Section 23, T23S, R28E, Eddy County, NM; and

WHEREAS, RB Operating Company is desirous of drilling the South Culebra Bluff "23" #17 well located between the five wells set out above. Because this well is considered an "increased density well", it can not be drilled without the prior approval of the New Mexico Oil Conservation Division; and

WHEREAS, the Parties are desirous of reducing to writing their mutual consent and approval to allow RB Operating Company the right to drill the South Culebra Bluff "23" #17 well within the proposed drilling unit.

Now, THEREFORE, for the adequate, mutual and reciprocal considerations hereinafter set forth, the Parties hereby agree as follows:

1. The lands covered by this Agreement (the "Proposed Drilling Unit") are depicted on the plat attached to this Agreement as Exhibit "C," and are described as follows:

All of the SE/4 SW/4 NW/4, SW/4 SE/4 NW/4, NE/4 NW/4 SW/4 & NW/4 NE/4 SW/4 of Section 23, T23S, R28E, Eddy County, NM containing forty (40) acres, more or less, limited in depth as to the Delaware Mountain Group at a depth of 2,630 feet to 6,249 feet as found in the South Culebra Bluff #4B well located 560' FEL & 660' FNL of Section 23, T23S, R28E, Eddy County, NM (hereinafter referred to as the "Communitized Lands").