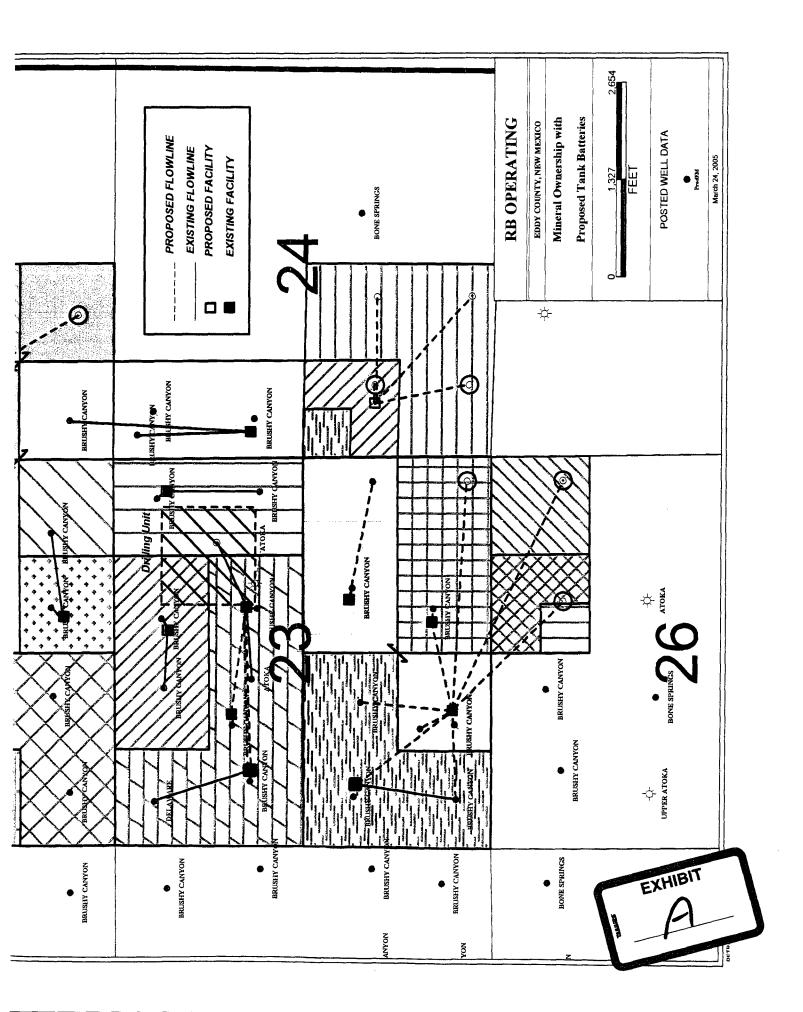

#### In support states:

- 1. RB Operating is the operator of the above-described wells being produced from the East Loving Brushy Canyon Pool, except the SCB Well No. 1-B (API #30-015-22320), which produces from the Atoka formation. See Locator Plat attached as Exhibit "A".
- 2. The South Culebra Bluff "23" Well No 1-B (API # 30-015-22320) is currently an Atoka formation gas well that may be recompleted as a Bone Springs oil well, and if so, then RB Operating desires a procedure for the administrative approval for the addition of this well to this project.
- 3. In addition, RB Operating seeks an administrative procedure for the expansion of this project in order to add additional well or/or pools.
- 4. RB Operating also will operate a centralized facility with a common tank battery located within the SW/4NE/4 (Unit G) of Section 23, T23S, R28E for the gathering of oil production from all these wells.
- 5. Effective April 1, 2003, See Order R-11972, Division Rule303.B (4) provided:
- "Specific Requirements and Provisions for Commingling of leases, Pool or Leases and Pools with Diverse Ownership.
- (a) Measurement and Allocation Methods. Where there is diversity of ownership between two or more leases, two or more pools, or between different pools and leases, the surface commingling of production there from shall be permitted only if production from each of such pools or leases is accurately metered, or determined by other methods specifically approved by the Division, prior to such commingling."
- 6. RB Operating seeks approval to establish a measurement and allocation method for this production as described in Exhibit "B" attached.
- 7. Any gas production will continue to be separately and continually metered for measurement in accordance with Division rules.