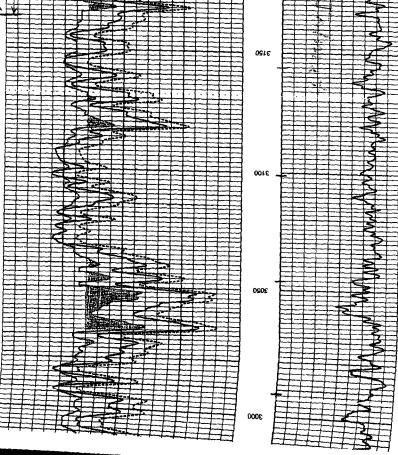

|                                                                                                                                                                                                                                                                                                                                                                                                                                                                                                                                                                                                                                                                                                                                                                                                                                                                                                                                                                                                                                                                                                                                                                                                                                                                                                                                                                                                                                                                                                                                                                                                                                                                                                                                                                                                                                                                                                                                                                                                                                                                                                                                |                                       |                            |                    |          | NN                                    | IOCI             | ) Case             | No. 1                                 | 3274                     |                      |            |
|--------------------------------------------------------------------------------------------------------------------------------------------------------------------------------------------------------------------------------------------------------------------------------------------------------------------------------------------------------------------------------------------------------------------------------------------------------------------------------------------------------------------------------------------------------------------------------------------------------------------------------------------------------------------------------------------------------------------------------------------------------------------------------------------------------------------------------------------------------------------------------------------------------------------------------------------------------------------------------------------------------------------------------------------------------------------------------------------------------------------------------------------------------------------------------------------------------------------------------------------------------------------------------------------------------------------------------------------------------------------------------------------------------------------------------------------------------------------------------------------------------------------------------------------------------------------------------------------------------------------------------------------------------------------------------------------------------------------------------------------------------------------------------------------------------------------------------------------------------------------------------------------------------------------------------------------------------------------------------------------------------------------------------------------------------------------------------------------------------------------------------|---------------------------------------|----------------------------|--------------------|----------|---------------------------------------|------------------|--------------------|---------------------------------------|--------------------------|----------------------|------------|
| Submit to Appropriate                                                                                                                                                                                                                                                                                                                                                                                                                                                                                                                                                                                                                                                                                                                                                                                                                                                                                                                                                                                                                                                                                                                                                                                                                                                                                                                                                                                                                                                                                                                                                                                                                                                                                                                                                                                                                                                                                                                                                                                                                                                                                                          |                                       |                            | State of New       |          |                                       |                  |                    |                                       |                          | n C-105              |            |
| District Office<br>State Lease - 6 copies                                                                                                                                                                                                                                                                                                                                                                                                                                                                                                                                                                                                                                                                                                                                                                                                                                                                                                                                                                                                                                                                                                                                                                                                                                                                                                                                                                                                                                                                                                                                                                                                                                                                                                                                                                                                                                                                                                                                                                                                                                                                                      |                                       | Energy, Minerals           | and Natural        | Resou    | rces D <b>e</b> par                   | tenent E         | xhibit             | No                                    | Rev                      | ised 1-1-89          |            |
| Fee Lease - 5 copies                                                                                                                                                                                                                                                                                                                                                                                                                                                                                                                                                                                                                                                                                                                                                                                                                                                                                                                                                                                                                                                                                                                                                                                                                                                                                                                                                                                                                                                                                                                                                                                                                                                                                                                                                                                                                                                                                                                                                                                                                                                                                                           |                                       |                            |                    |          |                                       |                  | WELL API           |                                       |                          |                      |            |
| P.O. Box 1980, Hobbs, NM 38240 OIL CONSERVATION DIVISION                                                                                                                                                                                                                                                                                                                                                                                                                                                                                                                                                                                                                                                                                                                                                                                                                                                                                                                                                                                                                                                                                                                                                                                                                                                                                                                                                                                                                                                                                                                                                                                                                                                                                                                                                                                                                                                                                                                                                                                                                                                                       |                                       |                            |                    |          |                                       |                  | 30-025-36572       |                                       |                          |                      |            |
| DISTRICT II<br>P.O. Drawer DD, Artesia, NM 88210<br>2040 Pacheco St.<br>Santa Fe, NM 87505                                                                                                                                                                                                                                                                                                                                                                                                                                                                                                                                                                                                                                                                                                                                                                                                                                                                                                                                                                                                                                                                                                                                                                                                                                                                                                                                                                                                                                                                                                                                                                                                                                                                                                                                                                                                                                                                                                                                                                                                                                     |                                       |                            |                    |          |                                       |                  | 5. indicate        | Type of L                             | ease<br>STATE            | FEE                  | X          |
| <u>DISTRICT III</u><br>1000 Rio Brazos Rd, /                                                                                                                                                                                                                                                                                                                                                                                                                                                                                                                                                                                                                                                                                                                                                                                                                                                                                                                                                                                                                                                                                                                                                                                                                                                                                                                                                                                                                                                                                                                                                                                                                                                                                                                                                                                                                                                                                                                                                                                                                                                                                   | Aztec, NM 87410                       |                            |                    |          |                                       |                  | 6. State O         | il & Gas Le                           | ase No.                  |                      |            |
| WELL C                                                                                                                                                                                                                                                                                                                                                                                                                                                                                                                                                                                                                                                                                                                                                                                                                                                                                                                                                                                                                                                                                                                                                                                                                                                                                                                                                                                                                                                                                                                                                                                                                                                                                                                                                                                                                                                                                                                                                                                                                                                                                                                         | OMPLETION OI                          | R RECOMPLE                 | TION REPO          | DRT A    | ND LOG                                |                  | 200 Call           |                                       | Service                  |                      |            |
| 1a Type of Well:<br>OIL WELL XX GAS WELL DRY OTHER                                                                                                                                                                                                                                                                                                                                                                                                                                                                                                                                                                                                                                                                                                                                                                                                                                                                                                                                                                                                                                                                                                                                                                                                                                                                                                                                                                                                                                                                                                                                                                                                                                                                                                                                                                                                                                                                                                                                                                                                                                                                             |                                       |                            |                    |          |                                       |                  |                    |                                       | Agreement Na             | ame                  |            |
| b. Type of Completion:                                                                                                                                                                                                                                                                                                                                                                                                                                                                                                                                                                                                                                                                                                                                                                                                                                                                                                                                                                                                                                                                                                                                                                                                                                                                                                                                                                                                                                                                                                                                                                                                                                                                                                                                                                                                                                                                                                                                                                                                                                                                                                         |                                       | . –                        |                    |          |                                       |                  |                    |                                       |                          |                      |            |
|                                                                                                                                                                                                                                                                                                                                                                                                                                                                                                                                                                                                                                                                                                                                                                                                                                                                                                                                                                                                                                                                                                                                                                                                                                                                                                                                                                                                                                                                                                                                                                                                                                                                                                                                                                                                                                                                                                                                                                                                                                                                                                                                |                                       | PLUG D<br>BACK F           | RESVR OTH          |          |                                       |                  | Resle              | r-"8"                                 |                          |                      |            |
| z Name of Operator<br>Arch Pet                                                                                                                                                                                                                                                                                                                                                                                                                                                                                                                                                                                                                                                                                                                                                                                                                                                                                                                                                                                                                                                                                                                                                                                                                                                                                                                                                                                                                                                                                                                                                                                                                                                                                                                                                                                                                                                                                                                                                                                                                                                                                                 | roleum Inc.                           |                            |                    |          |                                       |                  |                    | 8. Well No.<br>3                      |                          |                      |            |
| 3. Address of Operator                                                                                                                                                                                                                                                                                                                                                                                                                                                                                                                                                                                                                                                                                                                                                                                                                                                                                                                                                                                                                                                                                                                                                                                                                                                                                                                                                                                                                                                                                                                                                                                                                                                                                                                                                                                                                                                                                                                                                                                                                                                                                                         |                                       |                            |                    | 0        |                                       |                  | 1                  | 9. Pool name or Wildcat               |                          |                      |            |
| free and the second sec | <u>x 10340, Mic</u>                   | Hand, IX 7                 | 9/02-/34           | 0        |                                       |                  | Langl              | ie Matt                               | :1X / RV                 | rs Q Gra             | youn       |
| 4. Well Location                                                                                                                                                                                                                                                                                                                                                                                                                                                                                                                                                                                                                                                                                                                                                                                                                                                                                                                                                                                                                                                                                                                                                                                                                                                                                                                                                                                                                                                                                                                                                                                                                                                                                                                                                                                                                                                                                                                                                                                                                                                                                                               | <u>P: 660</u>                         | · <b>···</b>               | South              |          |                                       | 660              | )<br>              | aat From Th                           | East                     |                      | Line       |
| Unit Letter                                                                                                                                                                                                                                                                                                                                                                                                                                                                                                                                                                                                                                                                                                                                                                                                                                                                                                                                                                                                                                                                                                                                                                                                                                                                                                                                                                                                                                                                                                                                                                                                                                                                                                                                                                                                                                                                                                                                                                                                                                                                                                                    |                                       |                            |                    |          |                                       |                  | F                  | eer From Th                           | e                        |                      | Line       |
| Section                                                                                                                                                                                                                                                                                                                                                                                                                                                                                                                                                                                                                                                                                                                                                                                                                                                                                                                                                                                                                                                                                                                                                                                                                                                                                                                                                                                                                                                                                                                                                                                                                                                                                                                                                                                                                                                                                                                                                                                                                                                                                                                        |                                       |                            | -                  | Range    | 37E                                   |                  | NMPM               | Lea                                   |                          | Coun                 | ·          |
| 10. Date Spudded<br>03/29/04                                                                                                                                                                                                                                                                                                                                                                                                                                                                                                                                                                                                                                                                                                                                                                                                                                                                                                                                                                                                                                                                                                                                                                                                                                                                                                                                                                                                                                                                                                                                                                                                                                                                                                                                                                                                                                                                                                                                                                                                                                                                                                   | 11. Date T.D. Reache<br>04/01/04      | ed 12. Date C<br>04/19/    |                    | Prod.)   | 13. E                                 | evations<br>3313 | (DF & RKB, RT      | , GR, etc.)                           | 1                        | v. Casinghead        | 1          |
| 15. Total Depth                                                                                                                                                                                                                                                                                                                                                                                                                                                                                                                                                                                                                                                                                                                                                                                                                                                                                                                                                                                                                                                                                                                                                                                                                                                                                                                                                                                                                                                                                                                                                                                                                                                                                                                                                                                                                                                                                                                                                                                                                                                                                                                | 16. Plug Bac                          |                            | 17. If Multiple (  | Compl. H | ow                                    | 18. Interv       | als   Rotary       | Tools                                 | 1 Cable                  |                      |            |
| 3700                                                                                                                                                                                                                                                                                                                                                                                                                                                                                                                                                                                                                                                                                                                                                                                                                                                                                                                                                                                                                                                                                                                                                                                                                                                                                                                                                                                                                                                                                                                                                                                                                                                                                                                                                                                                                                                                                                                                                                                                                                                                                                                           | 3636                                  |                            | Many Zon           |          | · · · · · · · · · · · · · · · · · · · | Drilled          | <sup>By</sup> 0-37 |                                       |                          |                      |            |
| 19. Producing Interval(s                                                                                                                                                                                                                                                                                                                                                                                                                                                                                                                                                                                                                                                                                                                                                                                                                                                                                                                                                                                                                                                                                                                                                                                                                                                                                                                                                                                                                                                                                                                                                                                                                                                                                                                                                                                                                                                                                                                                                                                                                                                                                                       |                                       |                            | 20                 | •        |                                       |                  |                    | 20. Wa                                |                          | Survey Made          | ۱ <u> </u> |
| 21. Type Electric and C                                                                                                                                                                                                                                                                                                                                                                                                                                                                                                                                                                                                                                                                                                                                                                                                                                                                                                                                                                                                                                                                                                                                                                                                                                                                                                                                                                                                                                                                                                                                                                                                                                                                                                                                                                                                                                                                                                                                                                                                                                                                                                        | s, Queen 348                          | 33-95, 3223-               | 30                 |          |                                       |                  | 27 Was             | Well Cored                            |                          | <u> </u>             |            |
| GR/CNL                                                                                                                                                                                                                                                                                                                                                                                                                                                                                                                                                                                                                                                                                                                                                                                                                                                                                                                                                                                                                                                                                                                                                                                                                                                                                                                                                                                                                                                                                                                                                                                                                                                                                                                                                                                                                                                                                                                                                                                                                                                                                                                         | aler Logs Rull                        |                            |                    |          |                                       |                  | No                 |                                       |                          |                      |            |
| 23.                                                                                                                                                                                                                                                                                                                                                                                                                                                                                                                                                                                                                                                                                                                                                                                                                                                                                                                                                                                                                                                                                                                                                                                                                                                                                                                                                                                                                                                                                                                                                                                                                                                                                                                                                                                                                                                                                                                                                                                                                                                                                                                            |                                       | CASING R                   | ECORD (            | Repor    | rt all strin                          | gs set           | in well)           |                                       | 2                        | -                    |            |
| CASING SIZE                                                                                                                                                                                                                                                                                                                                                                                                                                                                                                                                                                                                                                                                                                                                                                                                                                                                                                                                                                                                                                                                                                                                                                                                                                                                                                                                                                                                                                                                                                                                                                                                                                                                                                                                                                                                                                                                                                                                                                                                                                                                                                                    | WEIGHT LB                             | /FT. DEPI                  | 'H SET             | HO       | LE SIZE                               |                  | CEMENTIN           | G RECOR                               | D A                      | MOUNT PULL           | ED         |
| 8-5/8                                                                                                                                                                                                                                                                                                                                                                                                                                                                                                                                                                                                                                                                                                                                                                                                                                                                                                                                                                                                                                                                                                                                                                                                                                                                                                                                                                                                                                                                                                                                                                                                                                                                                                                                                                                                                                                                                                                                                                                                                                                                                                                          | 24                                    |                            | 1122 12            |          |                                       |                  | 75 sks             |                                       |                          |                      |            |
| 4-1/2                                                                                                                                                                                                                                                                                                                                                                                                                                                                                                                                                                                                                                                                                                                                                                                                                                                                                                                                                                                                                                                                                                                                                                                                                                                                                                                                                                                                                                                                                                                                                                                                                                                                                                                                                                                                                                                                                                                                                                                                                                                                                                                          | 11.6                                  | 370                        | 3700 7-7           |          |                                       | 7/8 1100 sk      |                    | ks                                    |                          |                      |            |
|                                                                                                                                                                                                                                                                                                                                                                                                                                                                                                                                                                                                                                                                                                                                                                                                                                                                                                                                                                                                                                                                                                                                                                                                                                                                                                                                                                                                                                                                                                                                                                                                                                                                                                                                                                                                                                                                                                                                                                                                                                                                                                                                |                                       |                            |                    |          |                                       |                  |                    |                                       |                          | ,                    |            |
|                                                                                                                                                                                                                                                                                                                                                                                                                                                                                                                                                                                                                                                                                                                                                                                                                                                                                                                                                                                                                                                                                                                                                                                                                                                                                                                                                                                                                                                                                                                                                                                                                                                                                                                                                                                                                                                                                                                                                                                                                                                                                                                                |                                       |                            | ·                  |          |                                       |                  |                    | · · · · · · · · · · · · · · · · · · · |                          |                      |            |
| 24.                                                                                                                                                                                                                                                                                                                                                                                                                                                                                                                                                                                                                                                                                                                                                                                                                                                                                                                                                                                                                                                                                                                                                                                                                                                                                                                                                                                                                                                                                                                                                                                                                                                                                                                                                                                                                                                                                                                                                                                                                                                                                                                            |                                       | LINER RECO                 | RD                 |          |                                       |                  | 25.                |                                       | RECOR                    | D                    |            |
| SIZE                                                                                                                                                                                                                                                                                                                                                                                                                                                                                                                                                                                                                                                                                                                                                                                                                                                                                                                                                                                                                                                                                                                                                                                                                                                                                                                                                                                                                                                                                                                                                                                                                                                                                                                                                                                                                                                                                                                                                                                                                                                                                                                           | TOP                                   | BOTTOM                     | SACKS CE           | MENT     | SCREE                                 | <u>v</u>         | SIZE               |                                       | PTH SET                  | PACKER               | SET        |
|                                                                                                                                                                                                                                                                                                                                                                                                                                                                                                                                                                                                                                                                                                                                                                                                                                                                                                                                                                                                                                                                                                                                                                                                                                                                                                                                                                                                                                                                                                                                                                                                                                                                                                                                                                                                                                                                                                                                                                                                                                                                                                                                |                                       |                            |                    |          |                                       |                  | 2-3/8              |                                       | 3217                     |                      |            |
| 28. Perforation recor                                                                                                                                                                                                                                                                                                                                                                                                                                                                                                                                                                                                                                                                                                                                                                                                                                                                                                                                                                                                                                                                                                                                                                                                                                                                                                                                                                                                                                                                                                                                                                                                                                                                                                                                                                                                                                                                                                                                                                                                                                                                                                          | d (interval, size, and                | number)                    |                    | <u>I</u> | 27. ACID                              | , SHOT           | , FRACTU           | RE, CEN                               | MENT, SC                 | UEEZE, ET            | rc.        |
| DEPTH INTERVAL AMOUNT AND KIND MATERIAL USED                                                                                                                                                                                                                                                                                                                                                                                                                                                                                                                                                                                                                                                                                                                                                                                                                                                                                                                                                                                                                                                                                                                                                                                                                                                                                                                                                                                                                                                                                                                                                                                                                                                                                                                                                                                                                                                                                                                                                                                                                                                                                   |                                       |                            |                    |          |                                       |                  |                    |                                       |                          |                      |            |
| 3483-95, 3223-30 (1 spf) $3223-3495 (0)$                                                                                                                                                                                                                                                                                                                                                                                                                                                                                                                                                                                                                                                                                                                                                                                                                                                                                                                                                                                                                                                                                                                                                                                                                                                                                                                                                                                                                                                                                                                                                                                                                                                                                                                                                                                                                                                                                                                                                                                                                                                                                       |                                       |                            |                    |          |                                       |                  |                    |                                       | 15% aci<br>16/30 Br      |                      |            |
|                                                                                                                                                                                                                                                                                                                                                                                                                                                                                                                                                                                                                                                                                                                                                                                                                                                                                                                                                                                                                                                                                                                                                                                                                                                                                                                                                                                                                                                                                                                                                                                                                                                                                                                                                                                                                                                                                                                                                                                                                                                                                                                                | х<br>х                                |                            |                    |          |                                       |                  |                    |                                       | 5/30 SLC                 |                      |            |
| 28.                                                                                                                                                                                                                                                                                                                                                                                                                                                                                                                                                                                                                                                                                                                                                                                                                                                                                                                                                                                                                                                                                                                                                                                                                                                                                                                                                                                                                                                                                                                                                                                                                                                                                                                                                                                                                                                                                                                                                                                                                                                                                                                            | • • • • • • • • • • • • • • • • • • • |                            | PRODUC             |          |                                       |                  |                    |                                       |                          |                      |            |
| Date First Production                                                                                                                                                                                                                                                                                                                                                                                                                                                                                                                                                                                                                                                                                                                                                                                                                                                                                                                                                                                                                                                                                                                                                                                                                                                                                                                                                                                                                                                                                                                                                                                                                                                                                                                                                                                                                                                                                                                                                                                                                                                                                                          |                                       | Production Method (i       | Flowing, gas lift, | pumping  | - Size and ty                         | oe pump)         |                    |                                       |                          | Prod. or Shut-in     | り          |
| 04/19/04<br>Date of Test                                                                                                                                                                                                                                                                                                                                                                                                                                                                                                                                                                                                                                                                                                                                                                                                                                                                                                                                                                                                                                                                                                                                                                                                                                                                                                                                                                                                                                                                                                                                                                                                                                                                                                                                                                                                                                                                                                                                                                                                                                                                                                       | Hours Tested                          | IMDING<br>Choke Size       | Prod'n Fo          | or i     | Oil - BbL.                            | Ga               | IS - MCF           | Water -                               | <u>roducin</u><br>вы.    | g<br>Gas - Oil Ratio |            |
| 04/20/04                                                                                                                                                                                                                                                                                                                                                                                                                                                                                                                                                                                                                                                                                                                                                                                                                                                                                                                                                                                                                                                                                                                                                                                                                                                                                                                                                                                                                                                                                                                                                                                                                                                                                                                                                                                                                                                                                                                                                                                                                                                                                                                       | 24                                    |                            | Test Perio         |          | 29                                    |                  | 12                 | 34                                    | l                        | 3862:1               |            |
| Flow Tubing Press.                                                                                                                                                                                                                                                                                                                                                                                                                                                                                                                                                                                                                                                                                                                                                                                                                                                                                                                                                                                                                                                                                                                                                                                                                                                                                                                                                                                                                                                                                                                                                                                                                                                                                                                                                                                                                                                                                                                                                                                                                                                                                                             | Casing Pressure                       | Calculated 24<br>Hour Rate | - Oil - BbL        | • ,      | Gas - M                               | CF               | Water - 8bL.       | 0                                     | I Gravity - AP<br>34 . 1 | - (Carr.)            |            |
| 29. Disposition of Gas (Sold, used for fuel, vented, etc.) Test Witnessed By                                                                                                                                                                                                                                                                                                                                                                                                                                                                                                                                                                                                                                                                                                                                                                                                                                                                                                                                                                                                                                                                                                                                                                                                                                                                                                                                                                                                                                                                                                                                                                                                                                                                                                                                                                                                                                                                                                                                                                                                                                                   |                                       |                            |                    |          |                                       |                  |                    |                                       |                          |                      |            |
| Sold Gary Wells                                                                                                                                                                                                                                                                                                                                                                                                                                                                                                                                                                                                                                                                                                                                                                                                                                                                                                                                                                                                                                                                                                                                                                                                                                                                                                                                                                                                                                                                                                                                                                                                                                                                                                                                                                                                                                                                                                                                                                                                                                                                                                                |                                       |                            |                    |          |                                       |                  |                    |                                       |                          |                      |            |
| C-104, Sundry, Deviation Survey, Log                                                                                                                                                                                                                                                                                                                                                                                                                                                                                                                                                                                                                                                                                                                                                                                                                                                                                                                                                                                                                                                                                                                                                                                                                                                                                                                                                                                                                                                                                                                                                                                                                                                                                                                                                                                                                                                                                                                                                                                                                                                                                           |                                       |                            |                    |          |                                       |                  |                    |                                       |                          |                      |            |
| 31. Thereby certify that the information shown on both sides of this form is true and complete to the best of my knowledge and belief                                                                                                                                                                                                                                                                                                                                                                                                                                                                                                                                                                                                                                                                                                                                                                                                                                                                                                                                                                                                                                                                                                                                                                                                                                                                                                                                                                                                                                                                                                                                                                                                                                                                                                                                                                                                                                                                                                                                                                                          |                                       |                            |                    |          |                                       |                  |                    |                                       |                          |                      |            |
|                                                                                                                                                                                                                                                                                                                                                                                                                                                                                                                                                                                                                                                                                                                                                                                                                                                                                                                                                                                                                                                                                                                                                                                                                                                                                                                                                                                                                                                                                                                                                                                                                                                                                                                                                                                                                                                                                                                                                                                                                                                                                                                                | 1 .                                   |                            |                    |          |                                       |                  |                    |                                       |                          |                      |            |
| Signature                                                                                                                                                                                                                                                                                                                                                                                                                                                                                                                                                                                                                                                                                                                                                                                                                                                                                                                                                                                                                                                                                                                                                                                                                                                                                                                                                                                                                                                                                                                                                                                                                                                                                                                                                                                                                                                                                                                                                                                                                                                                                                                      | Stry Ull                              | islit                      | Printed C          | athy     | Wright                                |                  | _ Title Sr         | Oper T                                | ech _                    | 04/27/<br>ate        | 04         |
|                                                                                                                                                                                                                                                                                                                                                                                                                                                                                                                                                                                                                                                                                                                                                                                                                                                                                                                                                                                                                                                                                                                                                                                                                                                                                                                                                                                                                                                                                                                                                                                                                                                                                                                                                                                                                                                                                                                                                                                                                                                                                                                                |                                       | <u> </u>                   | · · · ·            |          |                                       |                  | -                  |                                       |                          |                      |            |