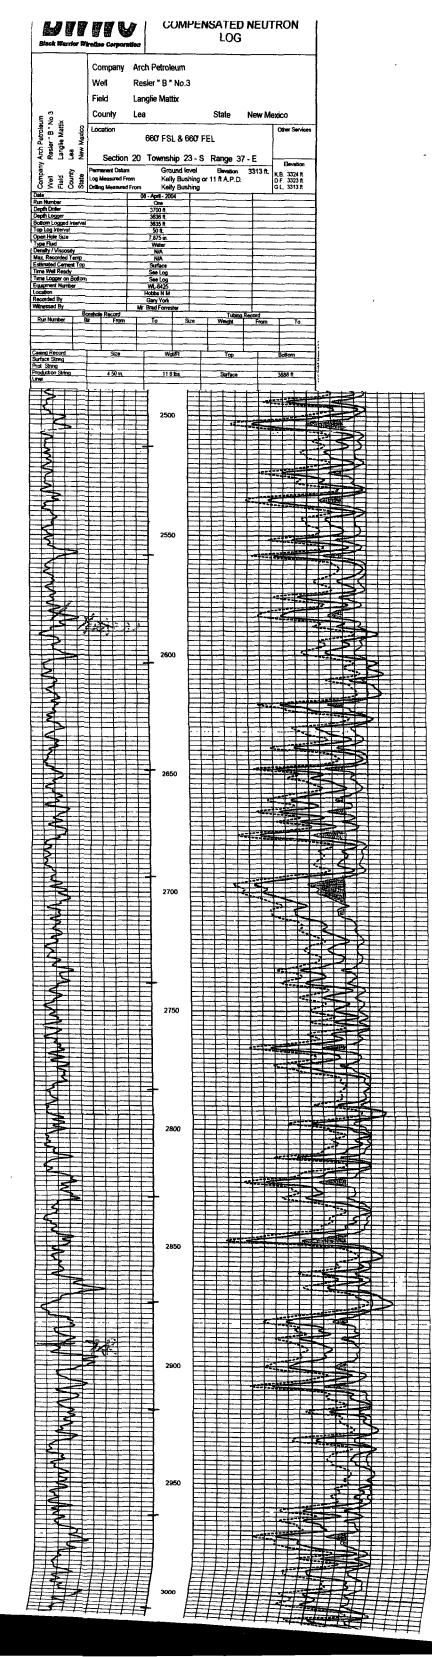

|                                                                                                                                                                                                                                                                                                                                                                                                                                                                                                                                                                                                                                                                                                                                                                                                                                                                                                                                                                                                                                                                                                                                                                                                                                                                                                                                                                                                                                                                                                                                                                                                                                                                                                                                                                                                                                                                                                                                                                                                                                                                                                                                |                                       |                            |                    |          | NN                                    | IOCI             | ) Case             | No. 1                                 | 3274                     |                      |            |
|--------------------------------------------------------------------------------------------------------------------------------------------------------------------------------------------------------------------------------------------------------------------------------------------------------------------------------------------------------------------------------------------------------------------------------------------------------------------------------------------------------------------------------------------------------------------------------------------------------------------------------------------------------------------------------------------------------------------------------------------------------------------------------------------------------------------------------------------------------------------------------------------------------------------------------------------------------------------------------------------------------------------------------------------------------------------------------------------------------------------------------------------------------------------------------------------------------------------------------------------------------------------------------------------------------------------------------------------------------------------------------------------------------------------------------------------------------------------------------------------------------------------------------------------------------------------------------------------------------------------------------------------------------------------------------------------------------------------------------------------------------------------------------------------------------------------------------------------------------------------------------------------------------------------------------------------------------------------------------------------------------------------------------------------------------------------------------------------------------------------------------|---------------------------------------|----------------------------|--------------------|----------|---------------------------------------|------------------|--------------------|---------------------------------------|--------------------------|----------------------|------------|
| Submit to Appropriate                                                                                                                                                                                                                                                                                                                                                                                                                                                                                                                                                                                                                                                                                                                                                                                                                                                                                                                                                                                                                                                                                                                                                                                                                                                                                                                                                                                                                                                                                                                                                                                                                                                                                                                                                                                                                                                                                                                                                                                                                                                                                                          |                                       |                            | State of New       |          |                                       |                  |                    |                                       |                          | n C-105              |            |
| District Office<br>State Lease - 6 copies                                                                                                                                                                                                                                                                                                                                                                                                                                                                                                                                                                                                                                                                                                                                                                                                                                                                                                                                                                                                                                                                                                                                                                                                                                                                                                                                                                                                                                                                                                                                                                                                                                                                                                                                                                                                                                                                                                                                                                                                                                                                                      |                                       | Energy, Minerals           | and Natural        | Resou    | rces D <b>e</b> par                   | tenent E         | xhibit             | No                                    | Rev                      | ised 1-1-89          |            |
| Fee Lease - 5 copies                                                                                                                                                                                                                                                                                                                                                                                                                                                                                                                                                                                                                                                                                                                                                                                                                                                                                                                                                                                                                                                                                                                                                                                                                                                                                                                                                                                                                                                                                                                                                                                                                                                                                                                                                                                                                                                                                                                                                                                                                                                                                                           |                                       |                            |                    |          |                                       |                  | WELL API           |                                       |                          |                      |            |
| P.O. Box 1980, Hobbs, NM 38240 OIL CONSERVATION DIVISION                                                                                                                                                                                                                                                                                                                                                                                                                                                                                                                                                                                                                                                                                                                                                                                                                                                                                                                                                                                                                                                                                                                                                                                                                                                                                                                                                                                                                                                                                                                                                                                                                                                                                                                                                                                                                                                                                                                                                                                                                                                                       |                                       |                            |                    |          |                                       |                  | 30-025-36572       |                                       |                          |                      |            |
| DISTRICT II<br>P.O. Drawer DD, Artesia, NM 88210<br>2040 Pacheco St.<br>Santa Fe, NM 87505                                                                                                                                                                                                                                                                                                                                                                                                                                                                                                                                                                                                                                                                                                                                                                                                                                                                                                                                                                                                                                                                                                                                                                                                                                                                                                                                                                                                                                                                                                                                                                                                                                                                                                                                                                                                                                                                                                                                                                                                                                     |                                       |                            |                    |          |                                       |                  | 5. indicate        | Type of L                             | ease<br>STATE            | FEE                  | X          |
| <u>DISTRICT III</u><br>1000 Rio Brazos Rd, /                                                                                                                                                                                                                                                                                                                                                                                                                                                                                                                                                                                                                                                                                                                                                                                                                                                                                                                                                                                                                                                                                                                                                                                                                                                                                                                                                                                                                                                                                                                                                                                                                                                                                                                                                                                                                                                                                                                                                                                                                                                                                   | Aztec, NM 87410                       |                            |                    |          |                                       |                  | 6. State O         | il & Gas Le                           | ase No.                  |                      |            |
| WELL C                                                                                                                                                                                                                                                                                                                                                                                                                                                                                                                                                                                                                                                                                                                                                                                                                                                                                                                                                                                                                                                                                                                                                                                                                                                                                                                                                                                                                                                                                                                                                                                                                                                                                                                                                                                                                                                                                                                                                                                                                                                                                                                         | OMPLETION OI                          | R RECOMPLE                 | TION REPO          | DRT A    | ND LOG                                |                  | 200 Call           |                                       | Service                  |                      |            |
| 1a Type of Well:<br>OIL WELL XX GAS WELL DRY OTHER                                                                                                                                                                                                                                                                                                                                                                                                                                                                                                                                                                                                                                                                                                                                                                                                                                                                                                                                                                                                                                                                                                                                                                                                                                                                                                                                                                                                                                                                                                                                                                                                                                                                                                                                                                                                                                                                                                                                                                                                                                                                             |                                       |                            |                    |          |                                       |                  |                    |                                       | Agreement Na             | ame                  |            |
| b. Type of Completion:                                                                                                                                                                                                                                                                                                                                                                                                                                                                                                                                                                                                                                                                                                                                                                                                                                                                                                                                                                                                                                                                                                                                                                                                                                                                                                                                                                                                                                                                                                                                                                                                                                                                                                                                                                                                                                                                                                                                                                                                                                                                                                         |                                       | . –                        |                    |          |                                       |                  |                    |                                       |                          |                      |            |
|                                                                                                                                                                                                                                                                                                                                                                                                                                                                                                                                                                                                                                                                                                                                                                                                                                                                                                                                                                                                                                                                                                                                                                                                                                                                                                                                                                                                                                                                                                                                                                                                                                                                                                                                                                                                                                                                                                                                                                                                                                                                                                                                |                                       | PLUG D<br>BACK F           | RESVR OTH          |          |                                       |                  | Resle              | r-"8"                                 |                          |                      |            |
| z Name of Operator<br>Arch Pet                                                                                                                                                                                                                                                                                                                                                                                                                                                                                                                                                                                                                                                                                                                                                                                                                                                                                                                                                                                                                                                                                                                                                                                                                                                                                                                                                                                                                                                                                                                                                                                                                                                                                                                                                                                                                                                                                                                                                                                                                                                                                                 | roleum Inc.                           |                            |                    |          |                                       |                  |                    | 8. Well No.<br>3                      |                          |                      |            |
| 3. Address of Operator                                                                                                                                                                                                                                                                                                                                                                                                                                                                                                                                                                                                                                                                                                                                                                                                                                                                                                                                                                                                                                                                                                                                                                                                                                                                                                                                                                                                                                                                                                                                                                                                                                                                                                                                                                                                                                                                                                                                                                                                                                                                                                         |                                       |                            |                    | 0        |                                       |                  | 1                  | 9. Pool name or Wildcat               |                          |                      |            |
| free and the second sec | <u>x 10340, Mic</u>                   | Hand, IX 7                 | 9/02-/34           | 0        |                                       |                  | Langl              | ie Matt                               | :1X / RV                 | rs Q Gra             | youn       |
| 4. Well Location                                                                                                                                                                                                                                                                                                                                                                                                                                                                                                                                                                                                                                                                                                                                                                                                                                                                                                                                                                                                                                                                                                                                                                                                                                                                                                                                                                                                                                                                                                                                                                                                                                                                                                                                                                                                                                                                                                                                                                                                                                                                                                               | <u>P: 660</u>                         | · <b>···</b>               | South              |          |                                       | 660              | )<br>              | aat From Th                           | East                     |                      | Line       |
| Unit Letter                                                                                                                                                                                                                                                                                                                                                                                                                                                                                                                                                                                                                                                                                                                                                                                                                                                                                                                                                                                                                                                                                                                                                                                                                                                                                                                                                                                                                                                                                                                                                                                                                                                                                                                                                                                                                                                                                                                                                                                                                                                                                                                    |                                       |                            |                    |          |                                       |                  | F                  | eer From Th                           | e                        |                      | Line       |
| Section                                                                                                                                                                                                                                                                                                                                                                                                                                                                                                                                                                                                                                                                                                                                                                                                                                                                                                                                                                                                                                                                                                                                                                                                                                                                                                                                                                                                                                                                                                                                                                                                                                                                                                                                                                                                                                                                                                                                                                                                                                                                                                                        |                                       |                            | -                  | Range    | 37E                                   |                  | NMPM               | Lea                                   |                          | Coun                 | ·          |
| 10. Date Spudded<br>03/29/04                                                                                                                                                                                                                                                                                                                                                                                                                                                                                                                                                                                                                                                                                                                                                                                                                                                                                                                                                                                                                                                                                                                                                                                                                                                                                                                                                                                                                                                                                                                                                                                                                                                                                                                                                                                                                                                                                                                                                                                                                                                                                                   | 11. Date T.D. Reache<br>04/01/04      | ed 12. Date C<br>04/19/    |                    | Prod.)   | 13. E                                 | evations<br>3313 | (DF & RKB, RT      | , GR, etc.)                           | 1                        | v. Casinghead        | 1          |
| 15. Total Depth                                                                                                                                                                                                                                                                                                                                                                                                                                                                                                                                                                                                                                                                                                                                                                                                                                                                                                                                                                                                                                                                                                                                                                                                                                                                                                                                                                                                                                                                                                                                                                                                                                                                                                                                                                                                                                                                                                                                                                                                                                                                                                                | 16. Plug Bac                          |                            | 17. If Multiple (  | Compl. H | ow                                    | 18. Interv       | als   Rotary       | Tools                                 | 1 Cable                  |                      |            |
| 3700                                                                                                                                                                                                                                                                                                                                                                                                                                                                                                                                                                                                                                                                                                                                                                                                                                                                                                                                                                                                                                                                                                                                                                                                                                                                                                                                                                                                                                                                                                                                                                                                                                                                                                                                                                                                                                                                                                                                                                                                                                                                                                                           | 3636                                  |                            | Many Zon           |          | · · · · · · · · · · · · · · · · · · · | Drilled          | <sup>By</sup> 0-37 |                                       |                          |                      |            |
| 19. Producing Interval(s                                                                                                                                                                                                                                                                                                                                                                                                                                                                                                                                                                                                                                                                                                                                                                                                                                                                                                                                                                                                                                                                                                                                                                                                                                                                                                                                                                                                                                                                                                                                                                                                                                                                                                                                                                                                                                                                                                                                                                                                                                                                                                       |                                       |                            | 20                 | •        |                                       |                  |                    | 20. Wa                                |                          | Survey Made          | ۱ <u> </u> |
| 21. Type Electric and C                                                                                                                                                                                                                                                                                                                                                                                                                                                                                                                                                                                                                                                                                                                                                                                                                                                                                                                                                                                                                                                                                                                                                                                                                                                                                                                                                                                                                                                                                                                                                                                                                                                                                                                                                                                                                                                                                                                                                                                                                                                                                                        | s, Queen 348                          | 33-95, 3223-               | 30                 |          |                                       |                  | 27 Was             | Well Cored                            |                          | <u> </u>             |            |
| GR/CNL                                                                                                                                                                                                                                                                                                                                                                                                                                                                                                                                                                                                                                                                                                                                                                                                                                                                                                                                                                                                                                                                                                                                                                                                                                                                                                                                                                                                                                                                                                                                                                                                                                                                                                                                                                                                                                                                                                                                                                                                                                                                                                                         | aler Logs Rull                        |                            |                    |          |                                       |                  | No                 |                                       |                          |                      |            |
| 23.                                                                                                                                                                                                                                                                                                                                                                                                                                                                                                                                                                                                                                                                                                                                                                                                                                                                                                                                                                                                                                                                                                                                                                                                                                                                                                                                                                                                                                                                                                                                                                                                                                                                                                                                                                                                                                                                                                                                                                                                                                                                                                                            |                                       | CASING R                   | ECORD (            | Repor    | rt all strin                          | gs set           | in well)           |                                       | 2                        | -                    |            |
| CASING SIZE                                                                                                                                                                                                                                                                                                                                                                                                                                                                                                                                                                                                                                                                                                                                                                                                                                                                                                                                                                                                                                                                                                                                                                                                                                                                                                                                                                                                                                                                                                                                                                                                                                                                                                                                                                                                                                                                                                                                                                                                                                                                                                                    | WEIGHT LB                             | /FT. DEPI                  | 'H SET             | HO       | LE SIZE                               |                  | CEMENTIN           | G RECOR                               | D A                      | MOUNT PULL           | ED         |
| 8-5/8                                                                                                                                                                                                                                                                                                                                                                                                                                                                                                                                                                                                                                                                                                                                                                                                                                                                                                                                                                                                                                                                                                                                                                                                                                                                                                                                                                                                                                                                                                                                                                                                                                                                                                                                                                                                                                                                                                                                                                                                                                                                                                                          | 24                                    |                            | 1122 12            |          |                                       |                  | 75 sks             |                                       |                          |                      |            |
| 4-1/2                                                                                                                                                                                                                                                                                                                                                                                                                                                                                                                                                                                                                                                                                                                                                                                                                                                                                                                                                                                                                                                                                                                                                                                                                                                                                                                                                                                                                                                                                                                                                                                                                                                                                                                                                                                                                                                                                                                                                                                                                                                                                                                          | 11.6                                  | 370                        | 3700 7-7           |          |                                       | 7/8 1100 sk      |                    | ks                                    |                          |                      |            |
|                                                                                                                                                                                                                                                                                                                                                                                                                                                                                                                                                                                                                                                                                                                                                                                                                                                                                                                                                                                                                                                                                                                                                                                                                                                                                                                                                                                                                                                                                                                                                                                                                                                                                                                                                                                                                                                                                                                                                                                                                                                                                                                                |                                       |                            |                    |          |                                       |                  |                    |                                       |                          | ,                    |            |
|                                                                                                                                                                                                                                                                                                                                                                                                                                                                                                                                                                                                                                                                                                                                                                                                                                                                                                                                                                                                                                                                                                                                                                                                                                                                                                                                                                                                                                                                                                                                                                                                                                                                                                                                                                                                                                                                                                                                                                                                                                                                                                                                |                                       |                            | ·                  |          |                                       |                  |                    | · · · · · · · · · · · · · · · · · · · |                          |                      |            |
| 24.                                                                                                                                                                                                                                                                                                                                                                                                                                                                                                                                                                                                                                                                                                                                                                                                                                                                                                                                                                                                                                                                                                                                                                                                                                                                                                                                                                                                                                                                                                                                                                                                                                                                                                                                                                                                                                                                                                                                                                                                                                                                                                                            |                                       | LINER RECO                 | RD                 |          |                                       |                  | 25.                |                                       | RECOR                    | D                    |            |
| SIZE                                                                                                                                                                                                                                                                                                                                                                                                                                                                                                                                                                                                                                                                                                                                                                                                                                                                                                                                                                                                                                                                                                                                                                                                                                                                                                                                                                                                                                                                                                                                                                                                                                                                                                                                                                                                                                                                                                                                                                                                                                                                                                                           | TOP                                   | BOTTOM                     | SACKS CE           | MENT     | SCREE                                 | <u>v</u>         | SIZE               |                                       | PTH SET                  | PACKER               | SET        |
|                                                                                                                                                                                                                                                                                                                                                                                                                                                                                                                                                                                                                                                                                                                                                                                                                                                                                                                                                                                                                                                                                                                                                                                                                                                                                                                                                                                                                                                                                                                                                                                                                                                                                                                                                                                                                                                                                                                                                                                                                                                                                                                                |                                       |                            |                    |          |                                       |                  | 2-3/8              |                                       | 3217                     |                      |            |
| 28. Perforation recor                                                                                                                                                                                                                                                                                                                                                                                                                                                                                                                                                                                                                                                                                                                                                                                                                                                                                                                                                                                                                                                                                                                                                                                                                                                                                                                                                                                                                                                                                                                                                                                                                                                                                                                                                                                                                                                                                                                                                                                                                                                                                                          | d (interval, size, and                | number)                    |                    | <u>I</u> | 27. ACID                              | , SHOT           | , FRACTU           | RE, CEN                               | MENT, SC                 | UEEZE, ET            | rc.        |
| DEPTH INTERVAL AMOUNT AND KIND MATERIAL USED                                                                                                                                                                                                                                                                                                                                                                                                                                                                                                                                                                                                                                                                                                                                                                                                                                                                                                                                                                                                                                                                                                                                                                                                                                                                                                                                                                                                                                                                                                                                                                                                                                                                                                                                                                                                                                                                                                                                                                                                                                                                                   |                                       |                            |                    |          |                                       |                  |                    |                                       |                          |                      |            |
| 3483-95, 3223-30 (1 spf) $3223-3495 (0)$                                                                                                                                                                                                                                                                                                                                                                                                                                                                                                                                                                                                                                                                                                                                                                                                                                                                                                                                                                                                                                                                                                                                                                                                                                                                                                                                                                                                                                                                                                                                                                                                                                                                                                                                                                                                                                                                                                                                                                                                                                                                                       |                                       |                            |                    |          |                                       |                  |                    |                                       | 15% aci<br>16/30 Br      |                      |            |
|                                                                                                                                                                                                                                                                                                                                                                                                                                                                                                                                                                                                                                                                                                                                                                                                                                                                                                                                                                                                                                                                                                                                                                                                                                                                                                                                                                                                                                                                                                                                                                                                                                                                                                                                                                                                                                                                                                                                                                                                                                                                                                                                | х<br>х                                |                            |                    |          |                                       |                  |                    |                                       | 5/30 SLC                 |                      |            |
| 28.                                                                                                                                                                                                                                                                                                                                                                                                                                                                                                                                                                                                                                                                                                                                                                                                                                                                                                                                                                                                                                                                                                                                                                                                                                                                                                                                                                                                                                                                                                                                                                                                                                                                                                                                                                                                                                                                                                                                                                                                                                                                                                                            | • • • • • • • • • • • • • • • • • • • |                            | PRODUC             |          |                                       |                  |                    |                                       |                          |                      |            |
| Date First Production                                                                                                                                                                                                                                                                                                                                                                                                                                                                                                                                                                                                                                                                                                                                                                                                                                                                                                                                                                                                                                                                                                                                                                                                                                                                                                                                                                                                                                                                                                                                                                                                                                                                                                                                                                                                                                                                                                                                                                                                                                                                                                          |                                       | Production Method (i       | Flowing, gas lift, | pumping  | - Size and ty                         | oe pump)         |                    |                                       |                          | Prod. or Shut-in     | り          |
| 04/19/04<br>Date of Test                                                                                                                                                                                                                                                                                                                                                                                                                                                                                                                                                                                                                                                                                                                                                                                                                                                                                                                                                                                                                                                                                                                                                                                                                                                                                                                                                                                                                                                                                                                                                                                                                                                                                                                                                                                                                                                                                                                                                                                                                                                                                                       | Hours Tested                          | IMDING<br>Choke Size       | Prod'n Fo          | or i     | Oil - BbL.                            | Ga               | IS - MCF           | Water -                               | <u>roducin</u><br>вы.    | g<br>Gas - Oil Ratio |            |
| 04/20/04                                                                                                                                                                                                                                                                                                                                                                                                                                                                                                                                                                                                                                                                                                                                                                                                                                                                                                                                                                                                                                                                                                                                                                                                                                                                                                                                                                                                                                                                                                                                                                                                                                                                                                                                                                                                                                                                                                                                                                                                                                                                                                                       | 24                                    |                            | Test Perio         |          | 29                                    |                  | 12                 | 34                                    | l                        | 3862:1               |            |
| Flow Tubing Press.                                                                                                                                                                                                                                                                                                                                                                                                                                                                                                                                                                                                                                                                                                                                                                                                                                                                                                                                                                                                                                                                                                                                                                                                                                                                                                                                                                                                                                                                                                                                                                                                                                                                                                                                                                                                                                                                                                                                                                                                                                                                                                             | Casing Pressure                       | Calculated 24<br>Hour Rate | - Oil - BbL        | • ,      | Gas - M                               | CF               | Water - 8bL.       | 0                                     | I Gravity - AP<br>34 . 1 | - (Carr.)            |            |
| 29. Disposition of Gas (Sold, used for fuel, vented, etc.) Test Witnessed By                                                                                                                                                                                                                                                                                                                                                                                                                                                                                                                                                                                                                                                                                                                                                                                                                                                                                                                                                                                                                                                                                                                                                                                                                                                                                                                                                                                                                                                                                                                                                                                                                                                                                                                                                                                                                                                                                                                                                                                                                                                   |                                       |                            |                    |          |                                       |                  |                    |                                       |                          |                      |            |
| Sold Gary Wells                                                                                                                                                                                                                                                                                                                                                                                                                                                                                                                                                                                                                                                                                                                                                                                                                                                                                                                                                                                                                                                                                                                                                                                                                                                                                                                                                                                                                                                                                                                                                                                                                                                                                                                                                                                                                                                                                                                                                                                                                                                                                                                |                                       |                            |                    |          |                                       |                  |                    |                                       |                          |                      |            |
| C-104, Sundry, Deviation Survey, Log                                                                                                                                                                                                                                                                                                                                                                                                                                                                                                                                                                                                                                                                                                                                                                                                                                                                                                                                                                                                                                                                                                                                                                                                                                                                                                                                                                                                                                                                                                                                                                                                                                                                                                                                                                                                                                                                                                                                                                                                                                                                                           |                                       |                            |                    |          |                                       |                  |                    |                                       |                          |                      |            |
| 31. Thereby certify that the information shown on both sides of this form is true and complete to the best of my knowledge and belief                                                                                                                                                                                                                                                                                                                                                                                                                                                                                                                                                                                                                                                                                                                                                                                                                                                                                                                                                                                                                                                                                                                                                                                                                                                                                                                                                                                                                                                                                                                                                                                                                                                                                                                                                                                                                                                                                                                                                                                          |                                       |                            |                    |          |                                       |                  |                    |                                       |                          |                      |            |
|                                                                                                                                                                                                                                                                                                                                                                                                                                                                                                                                                                                                                                                                                                                                                                                                                                                                                                                                                                                                                                                                                                                                                                                                                                                                                                                                                                                                                                                                                                                                                                                                                                                                                                                                                                                                                                                                                                                                                                                                                                                                                                                                | 1 .                                   |                            |                    |          |                                       |                  |                    |                                       |                          |                      |            |
| Signature                                                                                                                                                                                                                                                                                                                                                                                                                                                                                                                                                                                                                                                                                                                                                                                                                                                                                                                                                                                                                                                                                                                                                                                                                                                                                                                                                                                                                                                                                                                                                                                                                                                                                                                                                                                                                                                                                                                                                                                                                                                                                                                      | Stry Ull                              | islit                      | Printed C          | athy     | Wright                                |                  | _ Title Sr         | Oper T                                | ech _                    | 04/27/<br>ate        | 04         |
|                                                                                                                                                                                                                                                                                                                                                                                                                                                                                                                                                                                                                                                                                                                                                                                                                                                                                                                                                                                                                                                                                                                                                                                                                                                                                                                                                                                                                                                                                                                                                                                                                                                                                                                                                                                                                                                                                                                                                                                                                                                                                                                                |                                       | <u> </u>                   | · · · ·            |          |                                       |                  | -                  |                                       |                          |                      |            |