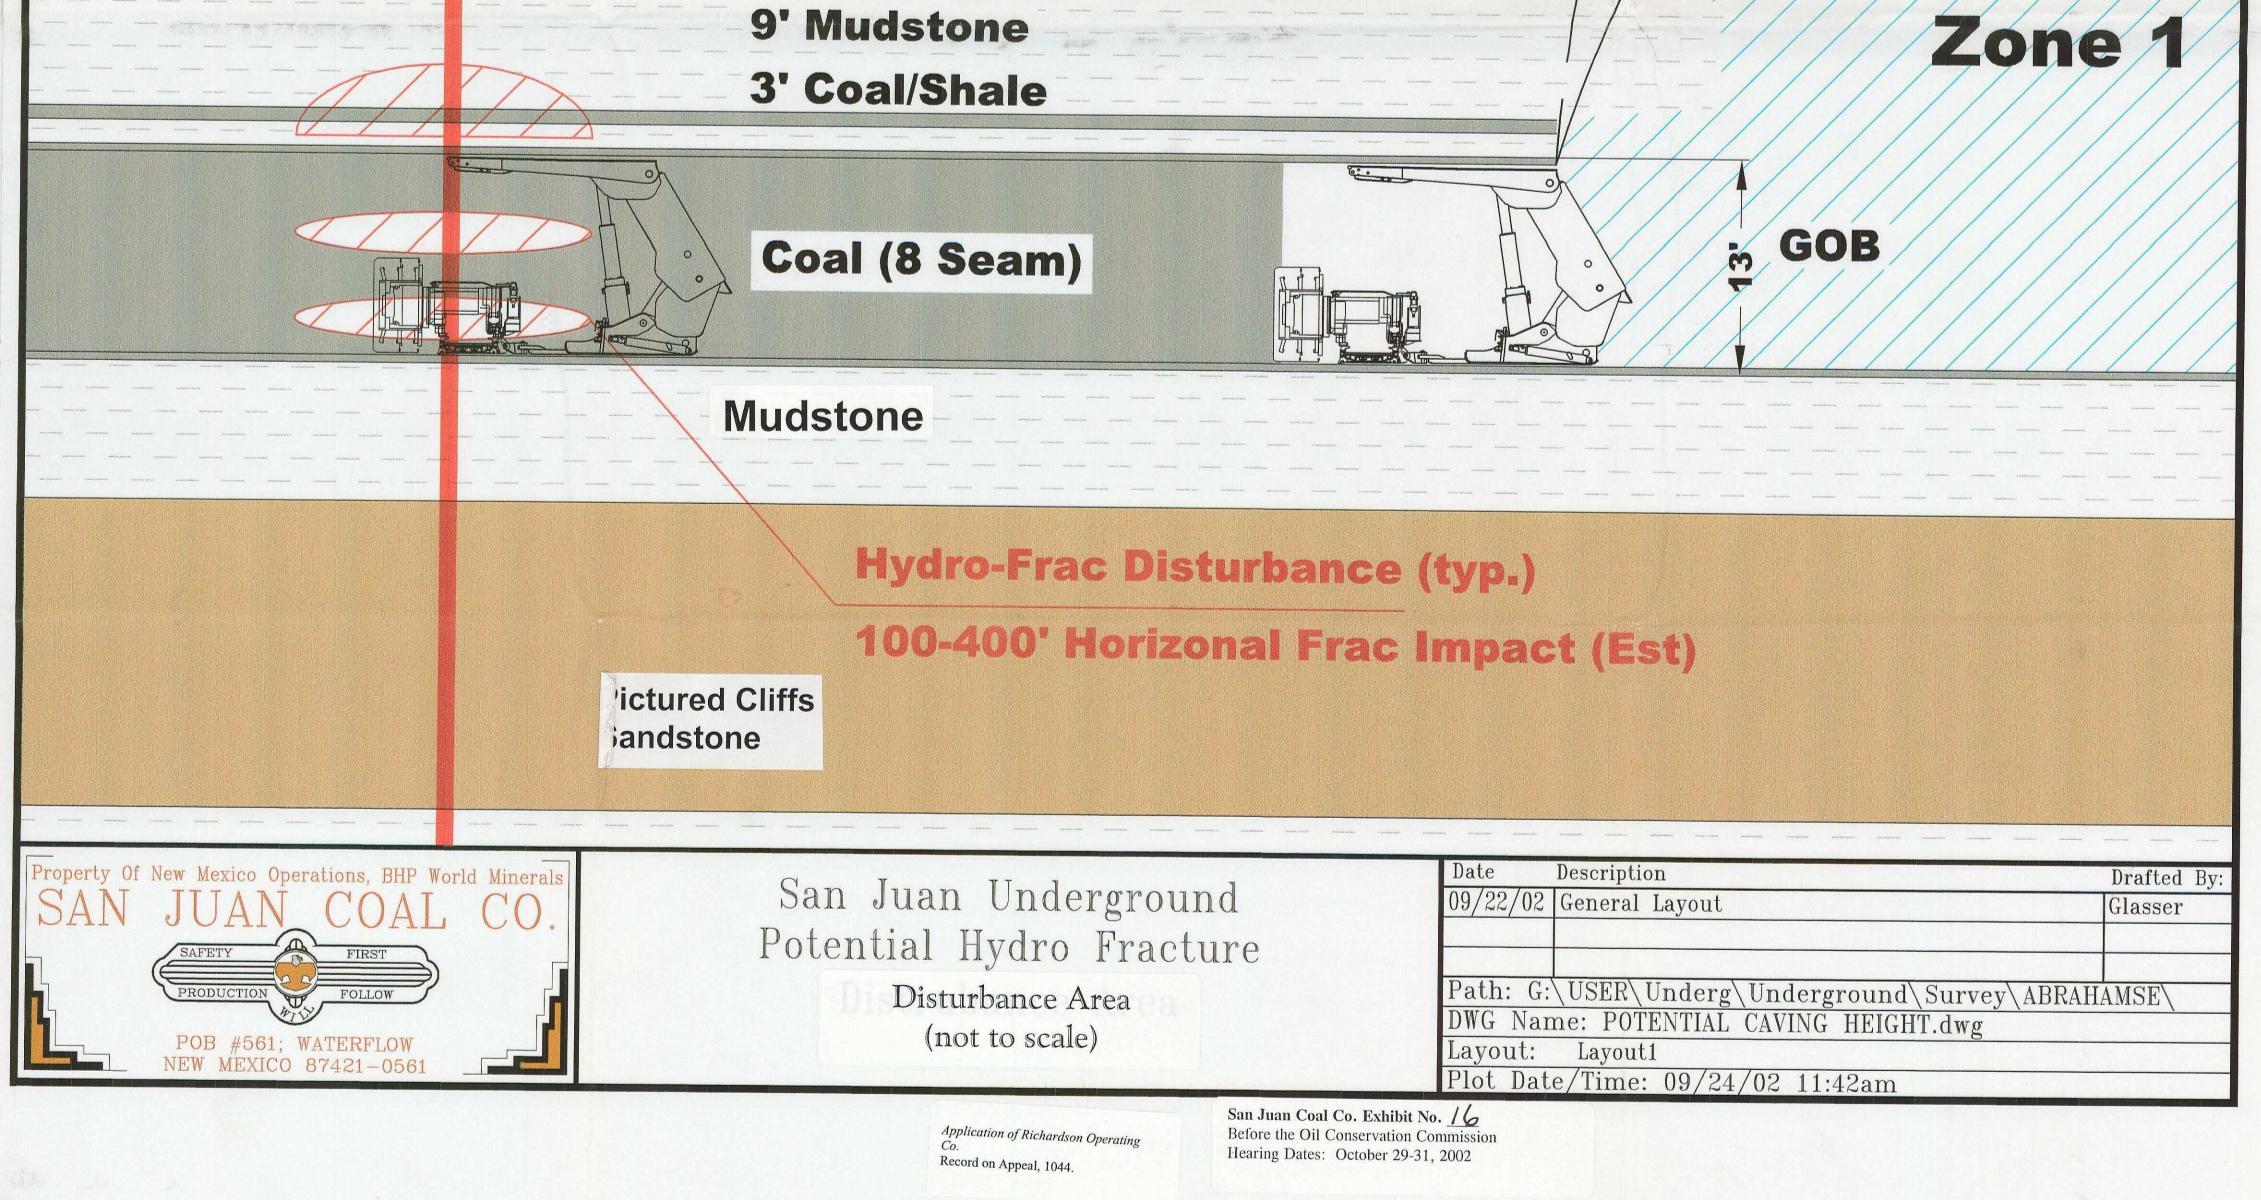

| POTENTIAL HYDRO FRACTURE<br>DISTURBANCE AREA                                                                                                                                                                                                                                                                                                                                                                                                                                                                                                                                                                                                                                                                                                                                                                                                                                                                                                                                                                                                               |                                          |
|------------------------------------------------------------------------------------------------------------------------------------------------------------------------------------------------------------------------------------------------------------------------------------------------------------------------------------------------------------------------------------------------------------------------------------------------------------------------------------------------------------------------------------------------------------------------------------------------------------------------------------------------------------------------------------------------------------------------------------------------------------------------------------------------------------------------------------------------------------------------------------------------------------------------------------------------------------------------------------------------------------------------------------------------------------|------------------------------------------|
| Arrenton A | Shale and Others to Surface              |
|                                                                                                                                                                                                                                                                                                                                                                                                                                                                                                                                                                                                                                                                                                                                                                                                                                                                                                                                                                                                                                                            | Oil & Gas Drill Hole (@ 400' +/-)        |
|                                                                                                                                                                                                                                                                                                                                                                                                                                                                                                                                                                                                                                                                                                                                                                                                                                                                                                                                                                                                                                                            | 13' Mudstone/Shale<br>1' Coal (8-6 Seam) |