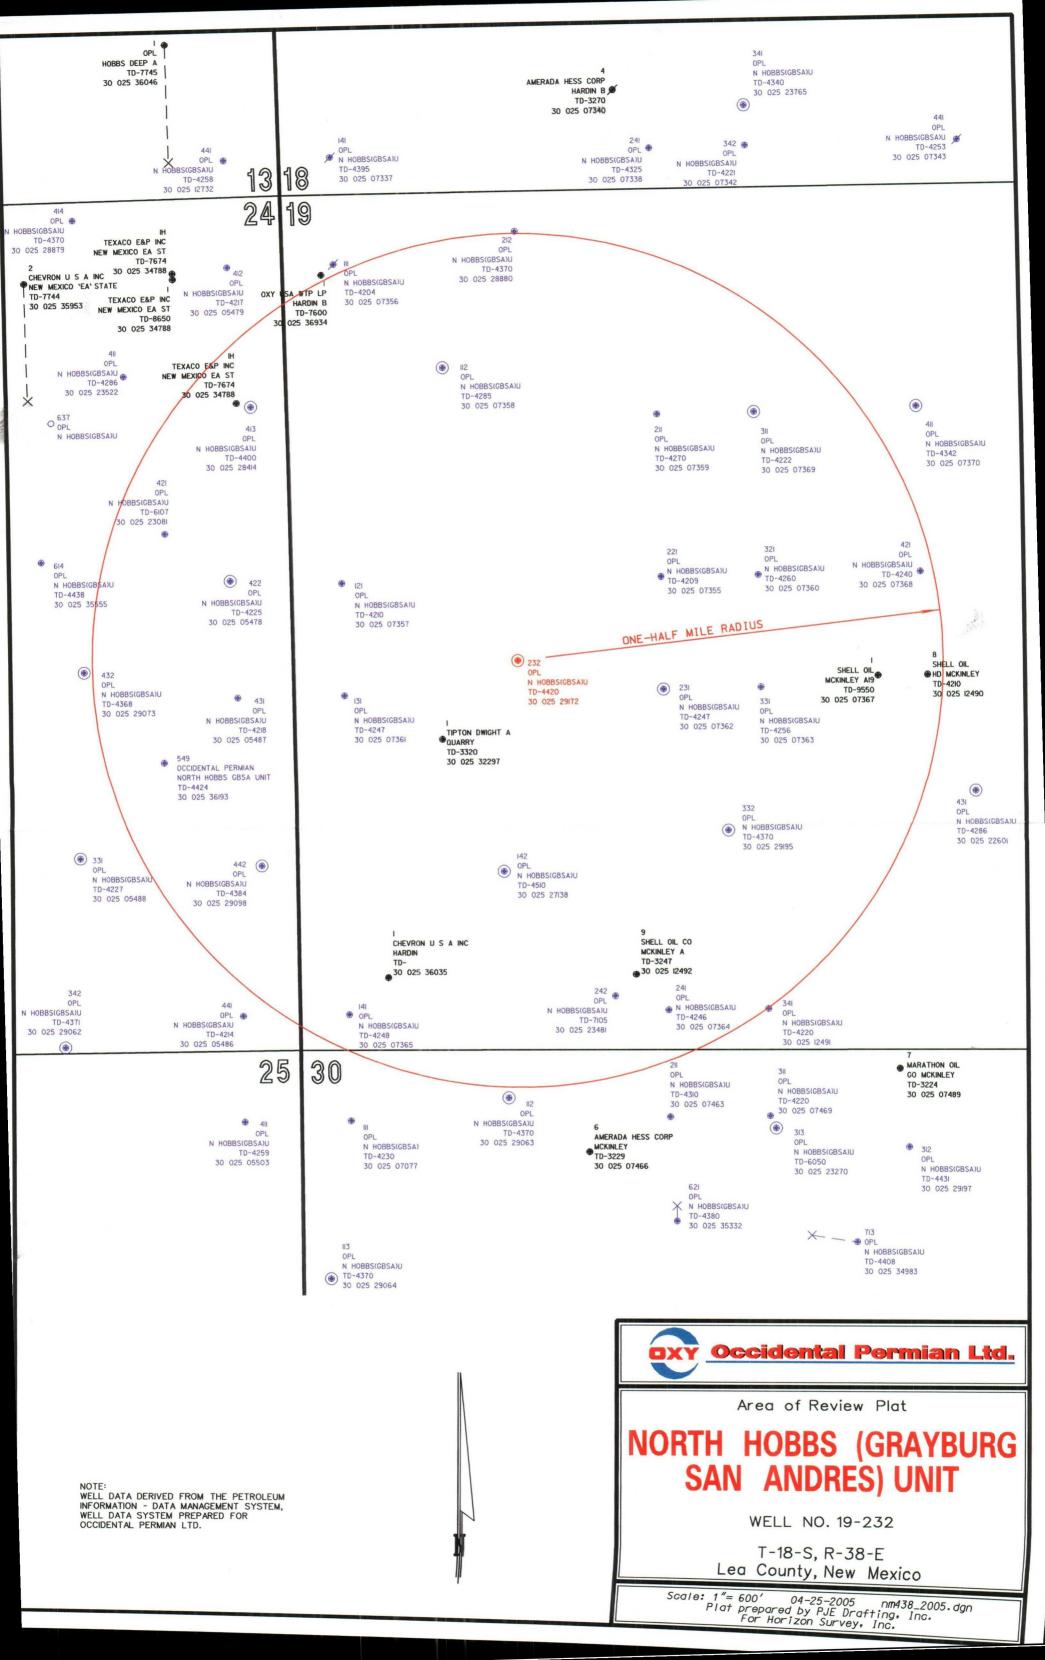

In support of this filing, please find the following:

- Exhibit "B" of Division Order R-6199-B
- Form C-102
- Injection well data sheets (2 ea.)
- A map reflecting the location of the proposed injection well (No. 232). The map identifies all wells located within a two-mile radius of the proposed injector and has a one-half mile radius circle drawn around the proposed injection well which identifies the well's Area of Review
- Exhibits 1.0 & 1.1 Area of Review Data

### Exhibit 1.0 - Area of Review Data

### Area of Review Well Count

Active Wells (includes SI and TxA'd wells) – 25

Plugged and Abandoned Wells – 3 (Sec. 19, T-18-S, R-38-E)

McKinley "A" No. 8 (30-025-12490) McKinley "A" No. 9 (30-025-12492) McKinley "A" 19 No. 1 (30-025-07367) 'Miscellaneous Reports on Wells' (3 ea.) attached

A review of the subject well's AOR shows that 2 wells have been drilled within the ½-mile radius since the previous review occurred (done as a part of Oxy's August, 2001 application to amend Order No. R-6199). These wells are:

North Hobbs G/SA Unit No. 549 (30-025-36193) New Mexico 'EA' State No. 1H (30-025-34788)

The attached copies of sundry notices and the completion report for NHU No. 549 shows that cement was circulated to surface off all casing strings. For New Mexico 'EA' State No. 1H, cement was circulated to surface off the 11-3/4" casing. The TOC for the 8-5/8" casing is calculated at 3080', and the TOC for the 5-1/2" casing is calculated to be at surface, thus affording adequate protection of the injection interval (approx. 4000' to 4420') of North Hobbs G/SA Unit No. 232.

### NOTES:

ChevronTexaco's **Hardin No. 1** (30-025-36035) in Section 19 was permitted but not drilled – see OCD correspondence dated 11/3/03.

Mark Stephens

Regulatory Compliance Analyst

Occidental Permian Limited Partnership