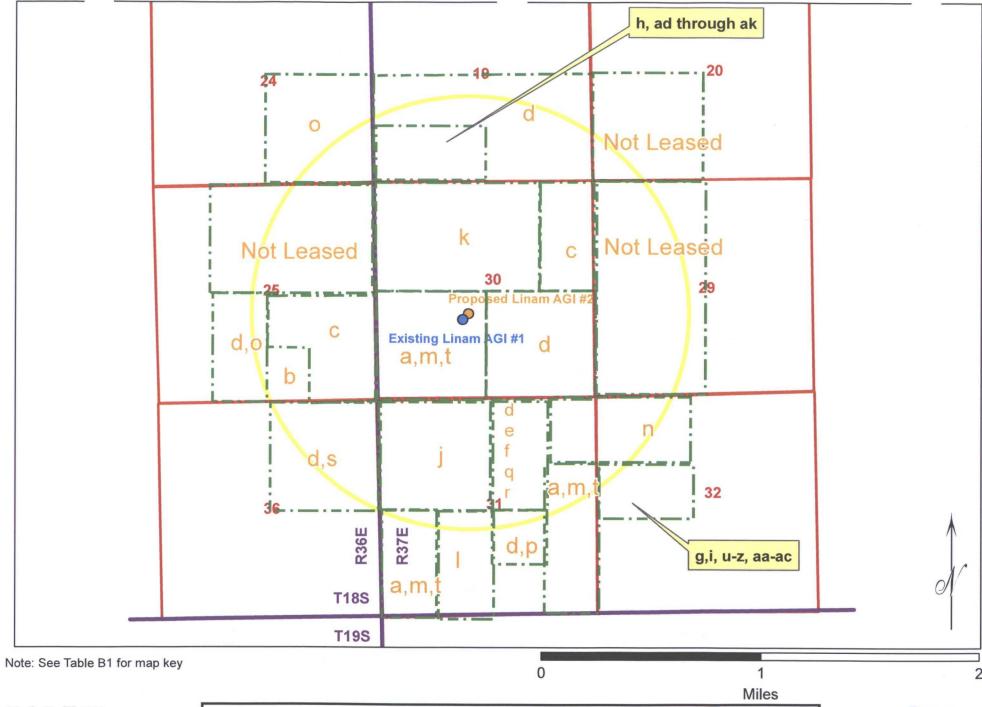

Figure B1: Operators and/or Lessees Within One Mile of Proposed Linam AGI #2

| Table B2: Surface Owners Within        | One Mile of Proposed Linam AGI #2 |
|----------------------------------------|-----------------------------------|
| Surface Ownership                      | Map Key                           |
| State of New Mexico                    | 1                                 |
| Commissioner of Public Lands           |                                   |
| P.O. Box 1148                          |                                   |
| Santa Fe, NM 87504-1148                |                                   |
| ŕ                                      | i                                 |
| Randy D. Smith and Naomi C. Smith      | 2                                 |
| P.O. Box 633                           |                                   |
| Carlsbad, NM 88221                     |                                   |
| Southwestern Public Service Co.        | . 3                               |
| P.O. Box 840                           |                                   |
| Denver, CO 80211                       | ·                                 |
| Burlington Resources Oil & Gas Co. ,LP | 4                                 |
| 801 Cherry St.                         |                                   |
| Ft. Worth, TX 76102                    |                                   |
| ,                                      |                                   |
| Carlin Properties, LLC                 | . 5                               |
| P.O. Box 188                           |                                   |
| Monument, NM 88265-0188                |                                   |
| Thelma Marie Carlin                    | 6                                 |
| 312 Walnut                             |                                   |
| Ruidoso, NM 88345                      |                                   |
| Beverly K. Carlin, legal Guardian of   | 7                                 |
| Sarah E. Carlin                        |                                   |
| 11530 Hooker Street                    | •                                 |
| Westminster, CO 80030                  |                                   |
| Pamela Kaye Howard and Robert          | 8                                 |
| Groves Howard, Jr.,                    | _                                 |
| 3813 Trevino                           |                                   |
| Hobbs, NM 88240                        |                                   |
| Shayne Kathleen Maloney Carlin and     | . 9                               |
| Timothy James Carlin                   |                                   |
| 9801 Carlsbad Highway                  |                                   |
| Hobbs, NM 88240                        |                                   |
| A.C. Ranch NM, a general partnership   | 10                                |
| 817 N. Grimes                          |                                   |
| Hobbs, NM 88248                        |                                   |
| ,                                      |                                   |
| Jimmy B. Cooper                        | 11                                |
| P.O. Box 36                            |                                   |
| Monument, NM 88265                     |                                   |