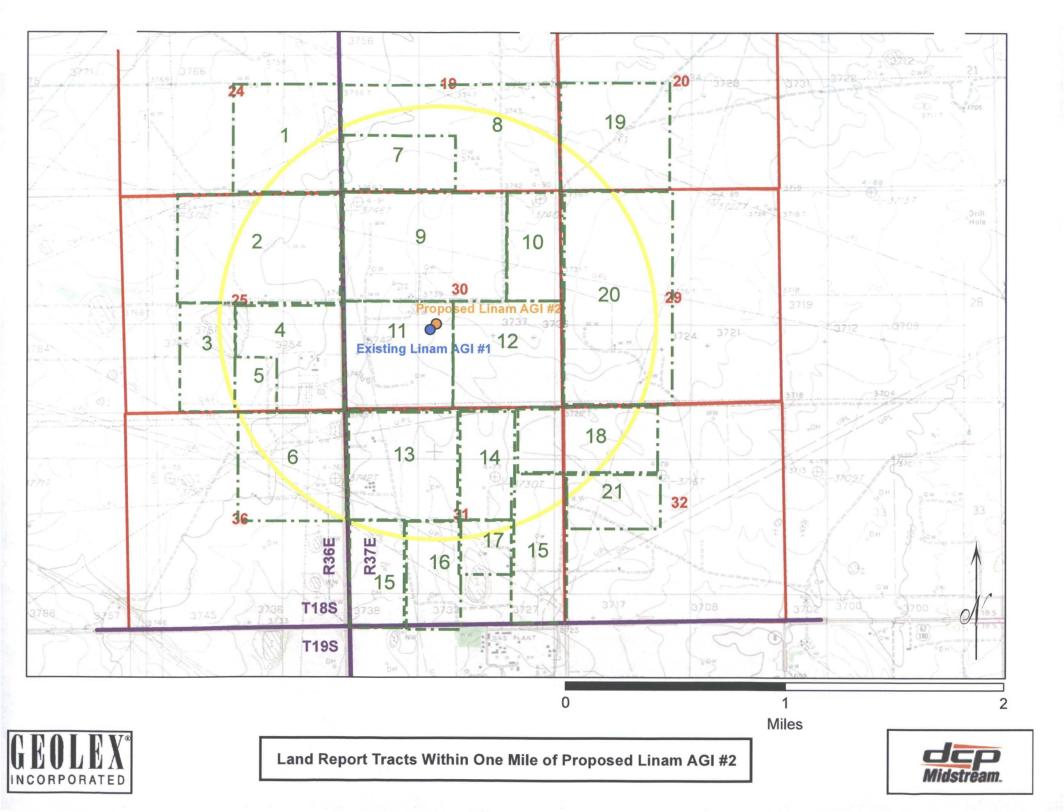

## Sample Notice Letter and Detailed Land Status Information on Operators, Lessees, Surface Owners, Mineral Owners and Other Interested Parties

- 1. Sample Notice Letter
- 2. Table B-1
- 3. Figure B-1
- 4. Table B-2
- 5. Figure B-2
- 6. Table B-3
- 7. Figure B-3
- 8. Table B-4
- 9. Land Status Reports by Tract (basis for Table B-4)