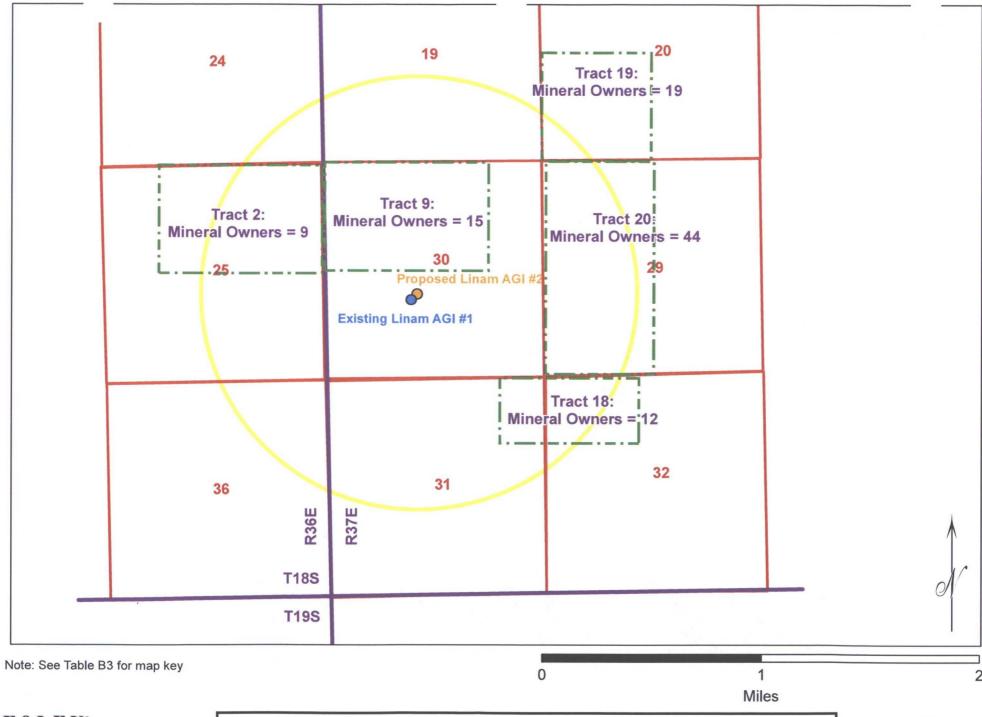

GEOLEX

Figure B2: Surface Land Owners Within One Mile of Proposed Linam AGI #2

| Table B3: Unleased Mineral Owners Within One Mile of |                                                      |  |
|------------------------------------------------------|------------------------------------------------------|--|
| Tract No.                                            | Mineral Ownership                                    |  |
|                                                      | ·                                                    |  |
| 2                                                    | James Mark McFayden and Adrienne Jacqueline McFayden |  |
|                                                      | Joint Living Trust                                   |  |
|                                                      | 1549 Ayelsbury                                       |  |
| ļ                                                    | Plano, TX 75075                                      |  |
|                                                      |                                                      |  |
| 2                                                    | Madison M. Hinkle and Susan Hinkle                   |  |
|                                                      | P.O. Box 2292                                        |  |
|                                                      | Roswell, NM 88202-2292                               |  |
| 2                                                    | Morris E. Schertz and Holly K. Schertz               |  |
| ļ                                                    | P.O. Drawer 2588                                     |  |
|                                                      | Roswell, NM 88202-2588                               |  |
| 2                                                    | Nuevo Seis Limited Partnership                       |  |
|                                                      | P.O. Box 2588                                        |  |
|                                                      | Roswell, NM 88202-2588                               |  |
| 2                                                    | Oscura Resources                                     |  |
| Į.                                                   | P.O. Box 2292                                        |  |
|                                                      | Roswell, NM 88202-2292                               |  |
| 2                                                    | R.R. Hinkle Co., Inc.                                |  |
|                                                      | P.O. Box 2292                                        |  |
|                                                      | Roswell, NM 88202-2292                               |  |
| 2                                                    | Richardson Mineral & Royalty, LLC                    |  |
| ŀ                                                    | P.O. Box 2423                                        |  |
|                                                      | Roswell, NM 88202-2423                               |  |
| 2                                                    | Rolla R. Hinkle II and Marjorie W. Hinkle            |  |
|                                                      | 303 Coal Dr.                                         |  |
|                                                      | Ruidoso, NM 88345                                    |  |
| 2                                                    | Rolla R. Hinkle, III and Rosemary Hinkle             |  |
|                                                      | P.O. Box 2292                                        |  |
|                                                      | Roswell, NM 88202-2292                               |  |
|                                                      | Nuevo Seis Limited Partnership                       |  |
| 9                                                    | P.O. Box 2588                                        |  |
|                                                      | Roswell, NM 88202-2588                               |  |
|                                                      | Oscura Resources                                     |  |
| 9                                                    | P.O. Box 2292                                        |  |
|                                                      | Roswell, NM 88202-2292                               |  |
|                                                      | R.R. Hinkle Co., Inc.                                |  |
| 9                                                    | P.O. Box 2292                                        |  |
|                                                      | Roswell, NM 88202-2292                               |  |
|                                                      | Rolla R. Hinkle, III and Rosemary Hinkle             |  |
| 9                                                    | P.O. Box 2292                                        |  |
| <u></u>                                              | Roswell, NM 88202-2292                               |  |