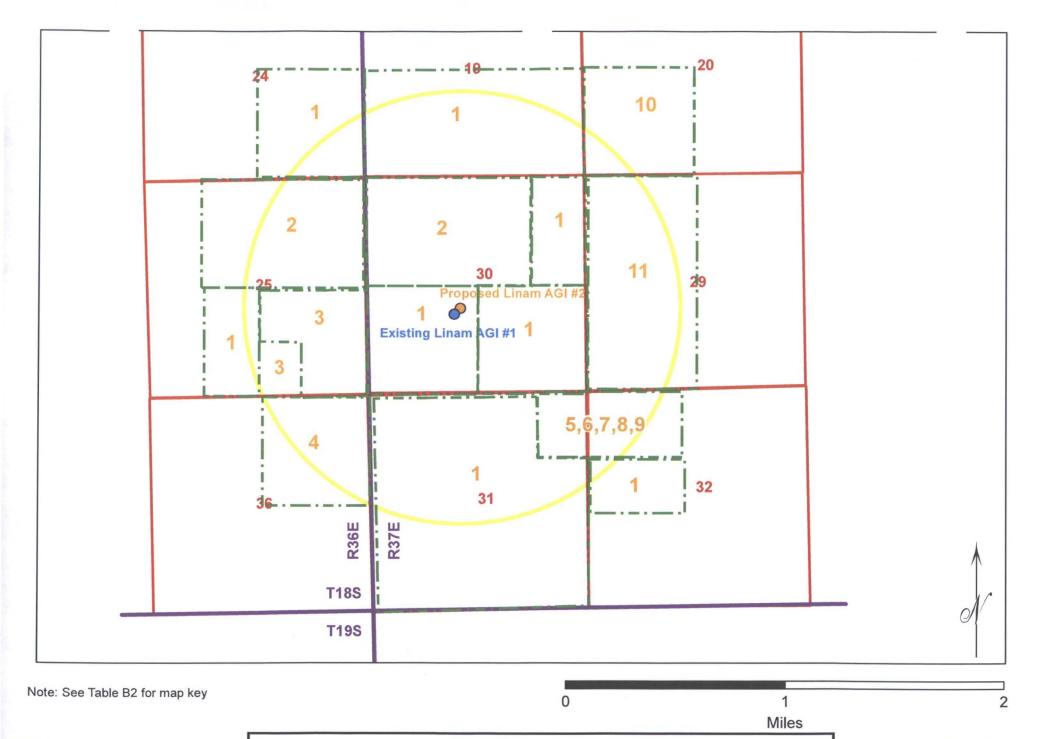

Figure B1: Operators and/or Lessees Within One Mile of Proposed Linam AGI #2

| Table B2: Surface Owners Within        | One Mile of Proposed Linam AGI #2 |
|----------------------------------------|-----------------------------------|
| Surface Ownership                      | Map Key                           |
| State of New Mexico                    | 1                                 |
| Commissioner of Public Lands           |                                   |
| P.O. Box 1148                          |                                   |
| Santa Fe, NM 87504-1148                |                                   |
| ŕ                                      | i                                 |
| Randy D. Smith and Naomi C. Smith      | 2                                 |
| P.O. Box 633                           |                                   |
| Carlsbad, NM 88221                     |                                   |
| Southwestern Public Service Co.        | . 3                               |
| P.O. Box 840                           |                                   |
| Denver, CO 80211                       | ·                                 |
| Burlington Resources Oil & Gas Co. ,LP | 4                                 |
| 801 Cherry St.                         |                                   |
| Ft. Worth, TX 76102                    |                                   |
| ,                                      |                                   |
| Carlin Properties, LLC                 | . 5                               |
| P.O. Box 188                           |                                   |
| Monument, NM 88265-0188                |                                   |
| Thelma Marie Carlin                    | 6                                 |
| 312 Walnut                             |                                   |
| Ruidoso, NM 88345                      |                                   |
| Beverly K. Carlin, legal Guardian of   | 7                                 |
| Sarah E. Carlin                        |                                   |
| 11530 Hooker Street                    | •                                 |
| Westminster, CO 80030                  |                                   |
| Pamela Kaye Howard and Robert          | 8                                 |
| Groves Howard, Jr.,                    | _                                 |
| 3813 Trevino                           |                                   |
| Hobbs, NM 88240                        |                                   |
| Shayne Kathleen Maloney Carlin and     | . 9                               |
| Timothy James Carlin                   |                                   |
| 9801 Carlsbad Highway                  |                                   |
| Hobbs, NM 88240                        |                                   |
| A.C. Ranch NM, a general partnership   | 10                                |
| 817 N. Grimes                          |                                   |
| Hobbs, NM 88248                        |                                   |
| ,                                      |                                   |
| Jimmy B. Cooper                        | 11                                |
| P.O. Box 36                            |                                   |
| Monument, NM 88265                     |                                   |