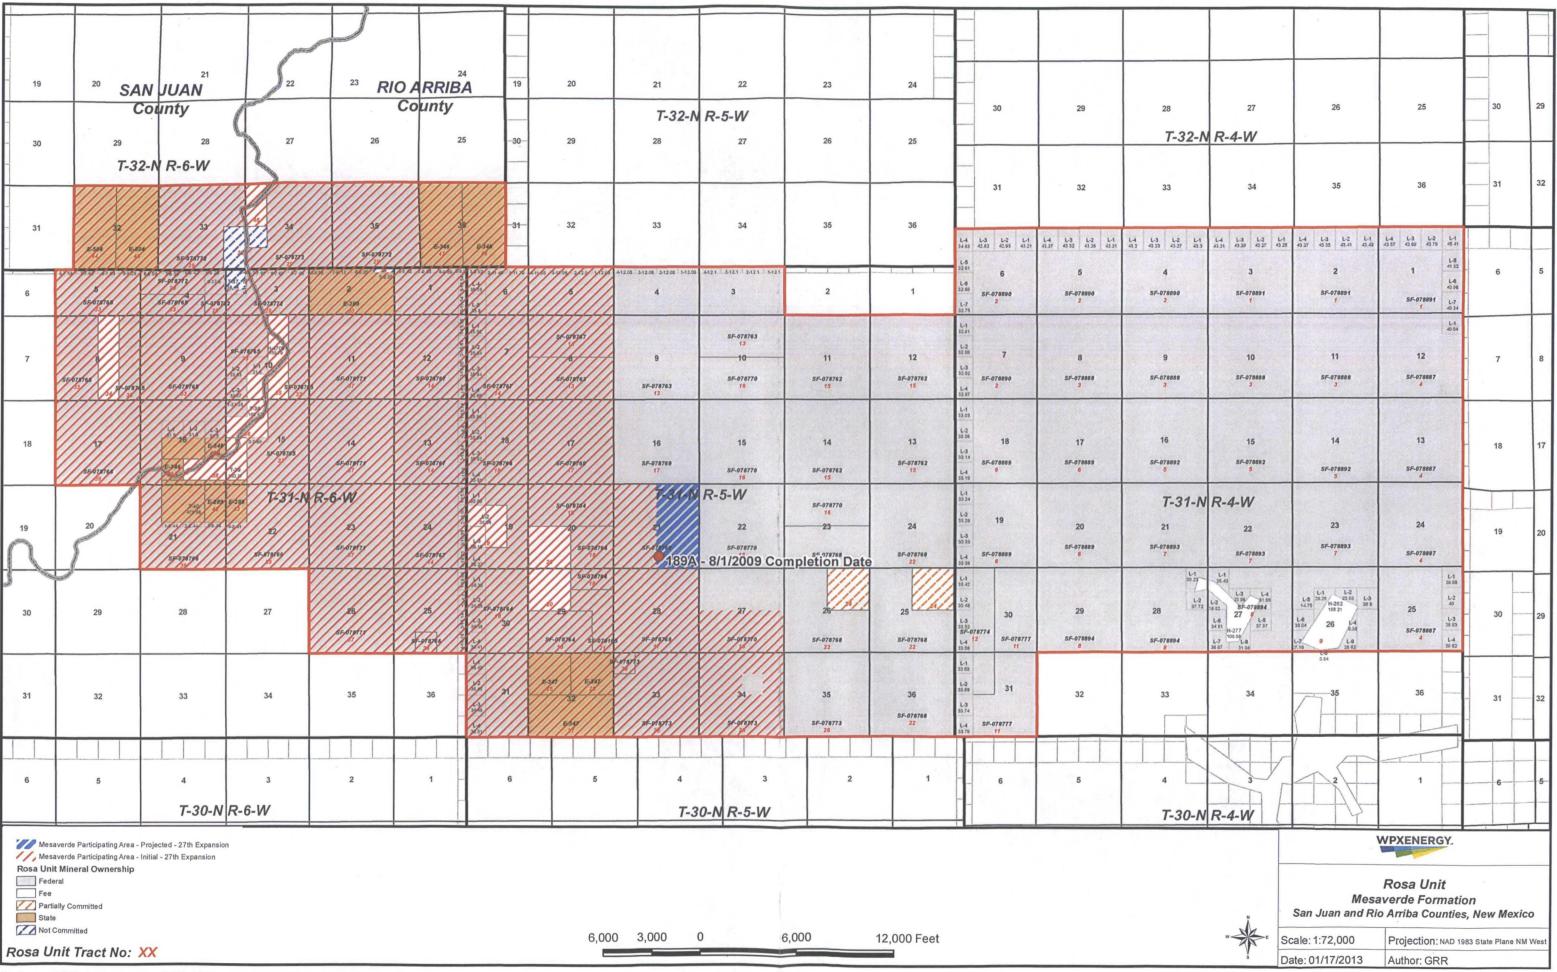

### Twenty Seventh Expansion – Effective 9/1/2009

Total acres brought in to PA = 320

Wells/No./DedicationTract # Tract DescriptionTract Acres NoRosa Unit #18917T31N R5W Sec. 21: E/2320.00 SF078769

Attached hereto is the schedule for the Twenty Seventh Expansion for the Mesaverde Participating Area. The schedule describes the Participating Area, shows the percentages of ownership in the tracts, and shows the percentages of unitized substances allocated to the tract. Also included is a map reflecting the current participating area and the Twenty Seventh Expansion.

The foregoing are approvals for the Twenty Seventh Participating Area in the Mesaverde formation of the Rosa Unit I - Sec. 587.