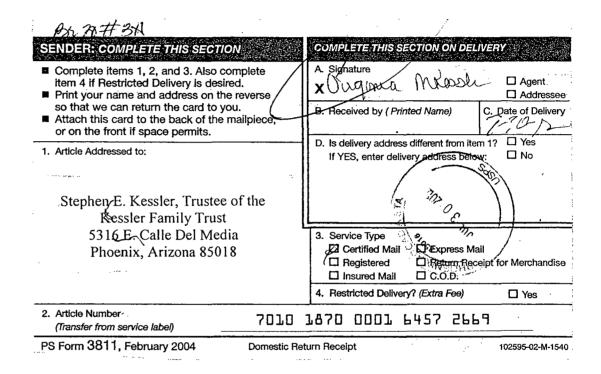

#### Monarch Oil & Gas, Inc.

:

- 1) Mailed well proposal letter with AFE via certified mail dated 7-26-2012.
- 2) Received green card signed by Viola A. Vigil.

The Kessler Family Trust

- 1) Mailed well proposal letter with AFE via certified mail dated 7-26-2012.
- 2) Received green card signed by Virginia Kessler.

> (432) 682-3715 FAX (432) 685-4170

July 26, 2012

Via Certified Mail-Return Receipt No.2669

Stephen E. Kessler, Trustee of the Kessler Family Trust 5316 E. Calle Del Media Phoenix, Arizona 85018

Re: Bradley "30" Federal Com No. 3H 1830' FNL & 150' FWL (SL) 1700' FNL & 330' FEL (BHL) Section 30, T18S, R30E Eddy County, New Mexico